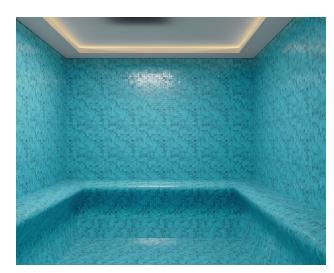

#### Social infrastructure:

- Swimming pool
- Children's swimming pool
- Outdoor car park
- security gate-camera
- Generator
- Children's open-air park
- barbecue area
- Lobby entrance
- Sauna
- steam room
- Fitness
- steam room
- social zone
- Children's indoor room
- Caretaker's apartment