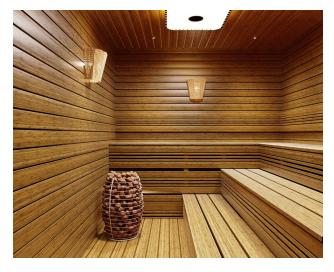

#### Social infrastructure:

- Swimming pool
- Children's swimming pool
- Outdoor car park
- security gate-camera
- Generator
- Children's open-air park
- barbecue area
- Lobby entrance
- Sauna
- steam room
- Fitness
- steam room
- social zone
- Children's indoor room
- Caretaker's apartment