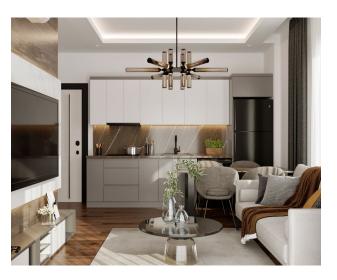

IT: 105 m2)

• 1 3+1 Penthouse Duplex (BRIT: 148 m2)

• 1 4+1 Penthouse Duplex (BRIT: 210 m2)

#### Start of construction - May 15, 2022

#### Completion of construction - August 15, 2023

#### Social infrastructure:

- Swimming pool
- Children's swimming pool
- Outdoor car park
- security gate-camera
- Generator
- Children's open-air park
- barbecue area
- Lobby entrance
- Sauna
- steam room
- Fitness
- steam room
- social zone
- Children's indoor room
- Caretaker's apartment

• Central heating infrastructure (2+1)

## Payment plan:

- A) EUR 1.000 UNDER THE CONTRACT FOR COMMERCIAL PREMISES
- B) 30% DURING THE MONTH AFTER THE AGREEMENT
- C) REMAINING PAYMENT FEE UNTIL AUGUST 15, 2023

**Updated 07.03.2025** 

## **Photo gallery**