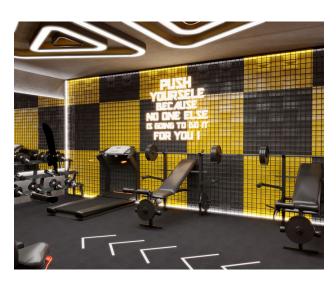

#### Social infrastructure:

- Swimming pool
- Children's swimming pool
- Outdoor car park
- security gate-camera
- Generator
- Children's open-air park
- barbecue area
- Lobby entrance
- Sauna
- steam room
- Fitness
- steam room
- social zone
- Children's indoor room
- Caretaker's apartment