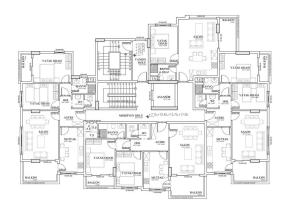

#### **Apartment type:**

• 2 4 1+1 Apartment (BRIT: 48 m2)

• 8 2+1 Apartment (BRIT: 100 m2)

• 4 2+1 Penthouse Duplex (BRIT: 105 m2)

• 1 3+1 Penthouse Duplex (BRIT: 148 m2)

• 1 4+1 Penthouse Duplex (BRIT: 210 m2)