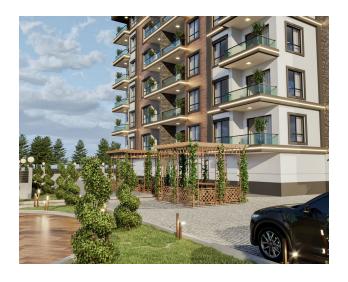

#### Social infrastructure:

- Swimming pool
- Children's swimming pool
- Outdoor car park
- security gate-camera
- Generator
- Children's open-air park
- barbecue area
- Lobby entrance
- Sauna
- steam room
- Fitness
- steam room
- social zone
- Children's indoor room
- Caretaker's apartment