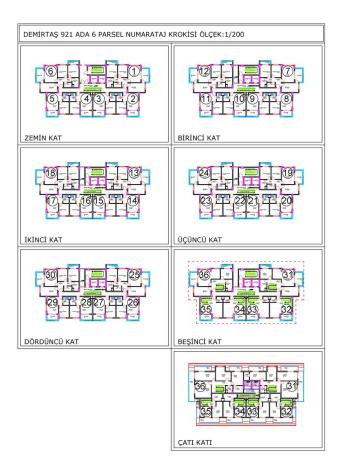

#### **Apartment type:**

• 2 4 1+1 Apartment (BRIT: 48 m2)

• 8 2+1 Apartment (BRIT: 100 m2)

• 4 2+1 Penthouse Duplex (BRIT: 105 m2)

• 1 3+1 Penthouse Duplex (BRIT: 148 m2)

• 1 4+1 Penthouse Duplex (BRIT: 210 m2)