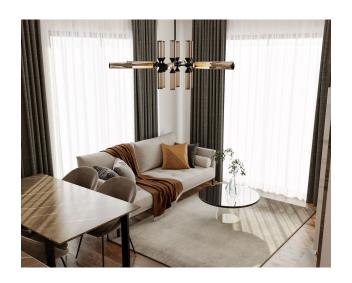

BRIT: 105 m2)

• 1 3+1 Penthouse Duplex (BRIT: 148 m2)

• 1 4+1 Penthouse Duplex (BRIT: 210 m2)

#### Start of construction - May 15, 2022

#### Completion of construction - August 15, 2023

#### Social infrastructure:

- Swimming pool
- Children's swimming pool
- Outdoor car park
- security gate-camera
- Generator
- Children's open-air park
- barbecue area
- Lobby entrance
- Sauna
- steam room
- Fitness
- steam room
- social zone
- Children's indoor room
- Caretaker's apartment

• Central heating infrastructure (2+1)

## Payment plan:

- A) EUR 1.000 UNDER THE CONTRACT FOR COMMERCIAL PREMISES
- B) 30% DURING THE MONTH AFTER THE AGREEMENT
- C) REMAINING PAYMENT FEE UNTIL AUGUST 15, 2023

**Updated 07.03.2025** 

## **Photo gallery**