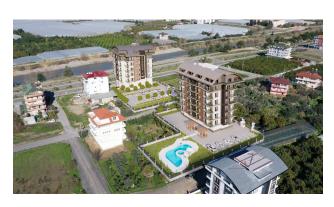

# **Description**

New luxury complex from the developer in Demirtas, Alanya

#### **Distances to:**

• Sea: 850 m

• Market: 250 m

• Bus stop: 200 m

• Center of Alanya: 22 km

• Gazipasa Airport: 17 km

#### **Apartment type:**

• 2 4 1+1 Apartment (BRIT: 48 m2)

• 8 2+1 Apartment (BRIT: 100 m2)

• 4 2+1 Penthouse Duplex (BRIT: 105 m2)

• 1 3+1 Penthouse Duplex (BRIT: 148 m2)

• 1 4+1 Penthouse Duplex (BRIT: 210 m2)

#### Social infrastructure:

- Swimming pool
- Children's swimming pool
- Outdoor car park
- security gate-camera
- Generator
- Children's open-air park
- barbecue area
- Lobby entrance
- Sauna
- steam room
- Fitness
- steam room
- social zone
- Children's indoor room
- Caretaker's apartment