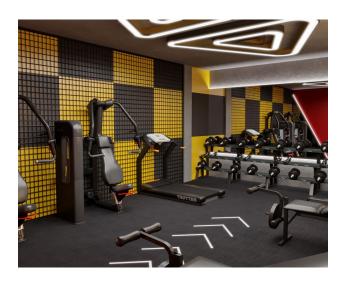

#### Social infrastructure:

- Swimming pool
- Children's swimming pool
- Outdoor car park
- security gate-camera
- Generator
- Children's open-air park
- barbecue area
- Lobby entrance
- Sauna
- steam room
- Fitness
- steam room
- social zone
- Children's indoor room
- Caretaker's apartment