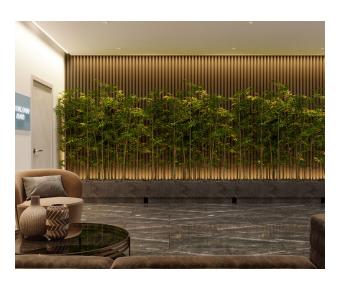

#### Social infrastructure:

- Swimming pool
- Children's swimming pool
- Outdoor car park
- security gate-camera
- Generator
- Children's open-air park
- barbecue area
- Lobby entrance
- Sauna
- steam room
- Fitness
- steam room
- social zone
- Children's indoor room
- Caretaker's apartment