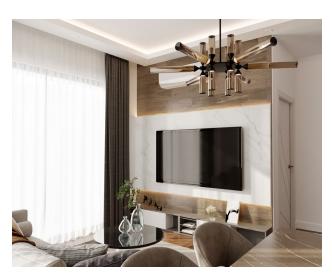

(BRIT: 105 m2)

• 1 3+1 Penthouse Duplex (BRIT: 148 m2)

• 1 4+1 Penthouse Duplex (BRIT: 210 m2)

#### Start of construction - May 15, 2022

#### Completion of construction - August 15, 2023

#### Social infrastructure:

- Swimming pool
- Children's swimming pool
- Outdoor car park
- security gate-camera
- Generator
- Children's open-air park
- barbecue area
- Lobby entrance
- Sauna
- steam room
- Fitness
- steam room
- social zone
- Children's indoor room
- Caretaker's apartment

• Central heating infrastructure (2+1)

## Payment plan:

- A) EUR 1.000 UNDER THE CONTRACT FOR COMMERCIAL PREMISES
- B) 30% DURING THE MONTH AFTER THE AGREEMENT
- C) REMAINING PAYMENT FEE UNTIL AUGUST 15, 2023

**Updated 07.03.2025** 

## **Photo gallery**