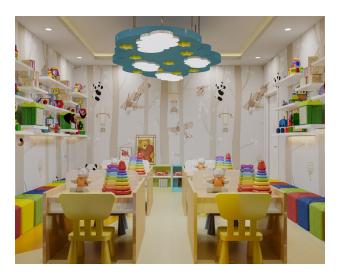

#### Social infrastructure:

- Swimming pool
- Children's swimming pool
- Outdoor car park
- security gate-camera
- Generator
- Children's open-air park
- barbecue area
- Lobby entrance
- Sauna
- steam room
- Fitness
- steam room
- social zone
- Children's indoor room
- Caretaker's apartment