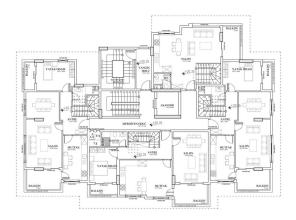

#### **Apartment type:**

• 2 4 1+1 Apartment (BRIT: 48 m2)

• 8 2+1 Apartment (BRIT: 100 m2)

• 4 2+1 Penthouse Duplex (BRIT: 105 m2)

• 1 3+1 Penthouse Duplex (BRIT: 148 m2)

• 1 4+1 Penthouse Duplex (BRIT: 210 m2)