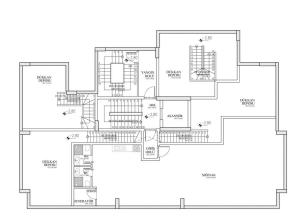

#### **Apartment type:**

• 2 4 1+1 Apartment (BRIT: 48 m2)

• 8 2+1 Apartment (BRIT: 100 m2)

• 4 2+1 Penthouse Duplex (BRIT: 105 m2)

• 1 3+1 Penthouse Duplex (BRIT: 148 m2)

• 1 4+1 Penthouse Duplex (BRIT: 210 m2)