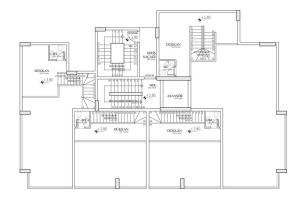

#### **Apartment type:**

• 2 4 1+1 Apartment (BRIT: 48 m2)

• 8 2+1 Apartment (BRIT: 100 m2)

• 4 2+1 Penthouse Duplex (BRIT: 105 m2)

• 1 3+1 Penthouse Duplex (BRIT: 148 m2)

• 1 4+1 Penthouse Duplex (BRIT: 210 m2)