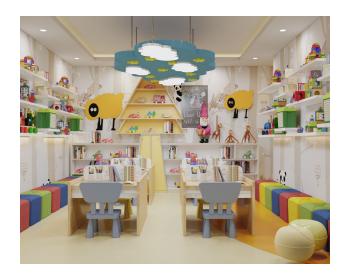

#### Social infrastructure:

- Swimming pool
- Children's swimming pool
- Outdoor car park
- security gate-camera
- Generator
- Children's open-air park
- barbecue area
- Lobby entrance
- Sauna
- steam room
- Fitness
- steam room
- social zone
- Children's indoor room
- Caretaker's apartment