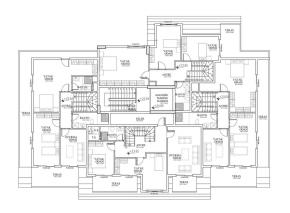

#### **Apartment type:**

• 2 4 1+1 Apartment (BRIT: 48 m2)

• 8 2+1 Apartment (BRIT: 100 m2)

• 4 2+1 Penthouse Duplex (BRIT: 105 m2)

• 1 3+1 Penthouse Duplex (BRIT: 148 m2)

• 1 4+1 Penthouse Duplex (BRIT: 210 m2)