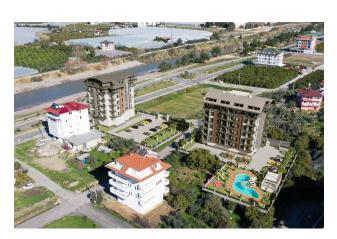

# **Description**

New luxury complex from the developer in Demirtas, Alanya

#### **Distances to:**

• Sea: 850 m

• Market: 250 m

• Bus stop: 200 m

• Center of Alanya: 22 km

• Gazipasa Airport: 17 km

#### **Apartment type:**

• 2 4 1+1 Apartment (BRIT: 48 m2)

• 8 2+1 Apartment (BRIT: 100 m2)

• 4 2+1 Penthouse Duplex (BRIT: 105 m2)

• 1 3+1 Penthouse Duplex (BRIT: 148 m2)

• 1 4+1 Penthouse Duplex (BRIT: 210 m2)

#### Social infrastructure:

- Swimming pool
- Children's swimming pool
- Outdoor car park
- security gate-camera
- Generator
- Children's open-air park
- barbecue area
- Lobby entrance
- Sauna
- steam room
- Fitness
- steam room
- social zone
- Children's indoor room
- Caretaker's apartment