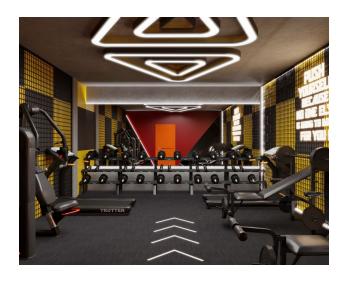

#### Social infrastructure:

- Swimming pool
- Children's swimming pool
- Outdoor car park
- security gate-camera
- Generator
- Children's open-air park
- barbecue area
- Lobby entrance
- Sauna
- steam room
- Fitness
- steam room
- social zone
- Children's indoor room
- Caretaker's apartment