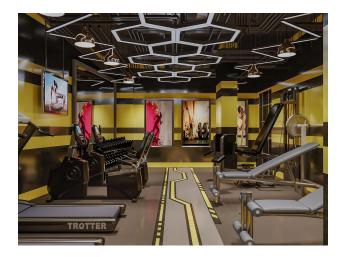

#### **Complex infrastructure**

- Open pool
- Sauna
- Roman steam room
- Gym
- Children's playroom
- Children's playground
- Generator
- Relaxation area and barbecue
- Parking