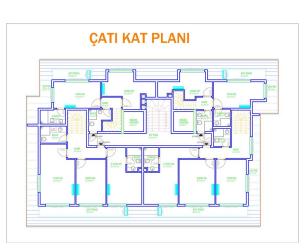

#### **Apartment type:**

- There are 30 apartments on the project
- 26 apartments 1+1 (BRT: 56.5 M2 N 51.5 M2)
- 2 duplexes 2+1 (BRT:112M2)
- 2 duplexes 3+1 (BRT: 150 M2 N 153 M2)