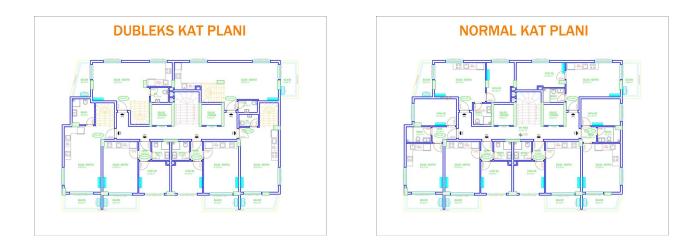

#### **Apartment type:**

- There are 30 apartments on the project
- 26 apartments 1+1 (BRT: 56.5 M2 N 51.5 M2)
- 2 duplexes 2+1 (BRT:112M2)
- 2 duplexes 3+1 (BRT: 150 M2 N 153 M2)