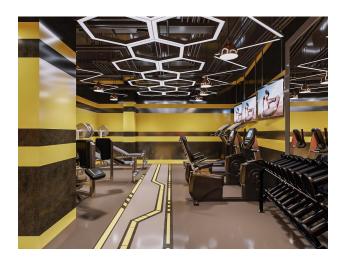

#### **Complex infrastructure**

- Open pool
- Sauna
- Roman steam room
- Gym
- Children's playroom
- Children's playground
- Generator
- Relaxation area and barbecue
- Parking