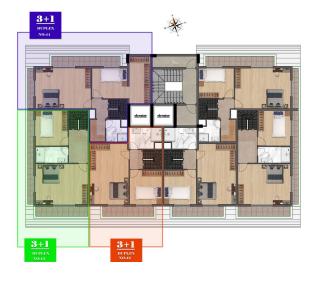

• Mahmutlar District Distance to the sea 400 meters Distance to the center of Mahmutlar district 200 meters

**Complex:** The total area of the land plot is 1.127 m2. One 9-story block: 6 apartments per floor Apartments 1+1 - 30 apartments, from 58 to 61 m2 Duplexes 3+1 - 6 apartments, 125 m2, 131 m2, 139 m2 There are 46 apartments in total. **Infrastructure:** Lobby Outdoor heated pool Children's outdoor pool Indoor heated pool Relaxation area with sun loungers Sauna steam room Fitness Pilates and yoga room parking