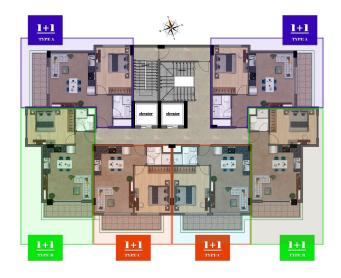

#### TYPE B 1+1 FLOOR PLAN

1) LIVING ROOM / KITCHEN : 22.50 m<sup>2</sup> 2)BEDROOM : 13.00 m<sup>2</sup> 3)BATHROOM : 3.00 m<sup>2</sup> 4)BALCONY : 7.00 m<sup>2</sup> 5)WALLS : 5.00 m<sup>2</sup> 6)COMMON AREA : 8.00 m<sup>2</sup>

TOTAL AREA: 58.50 m<sup>2</sup>

#### TYPE B 1+1 FLOOR PLAN

1) LIVING ROOM / KITCHEN : 22.50 m<sup>2</sup> 2)BEDROOM : 13.00 m<sup>2</sup> 3)BATHROOM : 3.00 m<sup>2</sup> 4)BALCONY : 7.00 m<sup>2</sup> 5)WALLS : 5.00 m<sup>2</sup> 5)COMMON AREA : 8.00 m<sup>2</sup> TOTAL AREA: 58.50 m<sup>2</sup>

TYPE A

# TYPE A 1+1 FLOOR PLAN 1) LIVING ROOM / KITCHEN : 22.50 m² 2)BEDROOM : 12.50 m² 3)BATHROOM : 32.50 m² 4)BALCOM? 7.50 m² 5)WALLS 7.00 m² 6)COMMON REFA : 8.00 m² TOTAL AREA: 61.00 m²