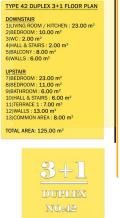

• Mahmutlar District Distance to the sea 400 meters Distance to the center of Mahmutlar district 200 meters

**Complex:** The total area of the land plot is 1.127 m2. One 9-story block: 6 apartments per floor Apartments 1+1 - 30 apartments, from 58 to 61 m2 Duplexes 3+1 - 6 apartments, 125 m2, 131 m2, 139 m2 There are 46 apartments in total. **Infrastructure:** Lobby Outdoor heated pool Children's outdoor pool Indoor heated pool Relaxation area with sun loungers Sauna steam room Fitness Pilates and yoga room parking