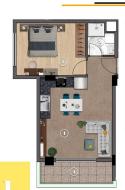

#### TYPE B 1+1 FLOOR PLAN

1) LIVING ROOM / KITCHEN : 22.50 m<sup>2</sup> 2)BEDROOM : 13.00 m<sup>2</sup> 3)BATHROOM : 3.00 m<sup>2</sup> 4)BALCONY : 7.00 m<sup>2</sup> 5)WALLS : 5.00 m<sup>2</sup> 6)COMMON AREA : 8.00 m<sup>2</sup>

TOTAL AREA: 58.50 m<sup>2</sup>