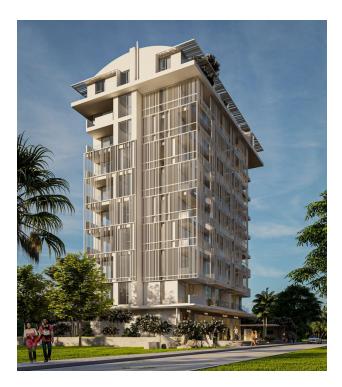

## Description

The project of a residential complex in the center of Mahmutlar. We focus on customer requests and have built a complex in the center of the popular area of Alanya - Mahmutlar. It will be in a lively location next to Ataturk Street and 400 meters from the Mediterranean Sea. Within walking distance are shops, trendy cafes and restaurants, a fitness club, and pharmacies. In design, the developer adheres to the concept of his previous projects: laconic solutions for the facades of the building, calm tones in the decoration, panoramic windows, and glass balconies, give additional lightness to the structure. The advantage of our projects is the combination of functionality, quality materials, and aesthetics.

• Mahmutlar District Distance to the sea 400 meters Distance to the center of Mahmutlar district 200 meters

**Complex:** The total area of the land plot is 1.127 m2. One 9-story block: 6 apartments per floor Apartments 1+1 - 30 apartments, from 58 to 61 m2 Duplexes 3+1 - 6 apartments, 125 m2, 131 m2, 139 m2 There are 46 apartments in total. **Infrastructure:** Lobby Outdoor heated pool Children's outdoor pool Indoor heated pool Relaxation area with sun loungers Sauna steam room Fitness Pilates and yoga room parking