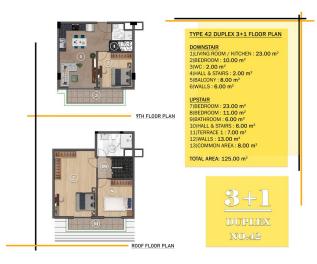

• Mahmutlar District Distance to the sea 400 meters Distance to the center of Mahmutlar district 200 meters

**Complex:** The total area of the land plot is 1.127 m2. One 9-story block: 6 apartments per floor Apartments 1+1 - 30 apartments, from 58 to 61 m2 Duplexes 3+1 - 6 apartments, 125 m2, 131 m2, 139 m2 There are 46 apartments in total. **Infrastructure:** Lobby Outdoor heated pool Children's outdoor pool Indoor heated pool Relaxation area with sun loungers Sauna steam room Fitness Pilates and yoga room parking