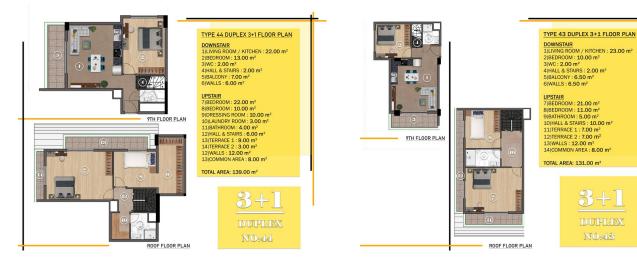

• Mahmutlar District Distance to the sea 400 meters Distance to the center of Mahmutlar district 200 meters

**Complex:** The total area of the land plot is 1.127 m2. One 9-story block: 6 apartments per floor Apartments 1+1 - 30 apartments, from 58 to 61 m2 Duplexes 3+1 - 6 apartments, 125 m2, 131 m2, 139 m2 There are 46 apartments in total. **Infrastructure:** Lobby Outdoor heated pool Children's outdoor pool Indoor heated pool Relaxation area with sun loungers Sauna steam room Fitness Pilates and yoga room parking