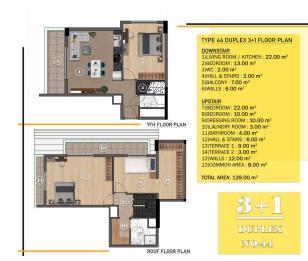

• Mahmutlar District Distance to the sea 400 meters Distance to the center of Mahmutlar district 200 meters

**Complex:** The total area of the land plot is 1.127 m2. One 9-story block: 6 apartments per floor Apartments 1+1 - 30 apartments, from 58 to 61 m2 Duplexes 3+1 - 6 apartments, 125 m2, 131 m2, 139 m2 There are 46 apartments in total. **Infrastructure:** Lobby Outdoor heated pool Children's outdoor pool Indoor heated pool Relaxation area with sun loungers Sauna steam room Fitness Pilates and yoga room parking