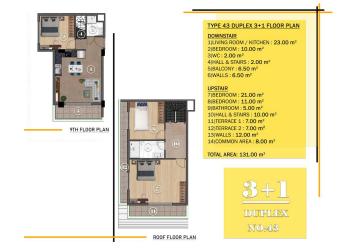

• Mahmutlar District Distance to the sea 400 meters Distance to the center of Mahmutlar district 200 meters

**Complex:** The total area of the land plot is 1.127 m2. One 9-story block: 6 apartments per floor Apartments 1+1 - 30 apartments, from 58 to 61 m2 Duplexes 3+1 - 6 apartments, 125 m2, 131 m2, 139 m2 There are 46 apartments in total. **Infrastructure:** Lobby Outdoor heated pool Children's outdoor pool Indoor heated pool Relaxation area with sun loungers Sauna steam room Fitness Pilates and yoga room parking