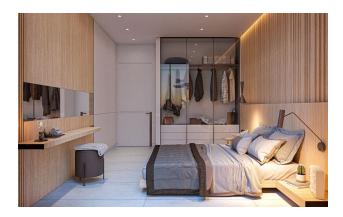

**Characteristics of the apartments:** steel front door Complete cleaning of the premises The design will be decorated in light and gray colors. Kitchen set with granite countertops and sanitary ware A complete set of furniture and sanitary ware in the bathrooms Instantaneous water heater VEITO Ceiling height 3.30m (actual 3m) Panoramic windows 2.50 m high Flooring: In the living room and bathrooms - granite, bedroom - laminate

### **Photo gallery**