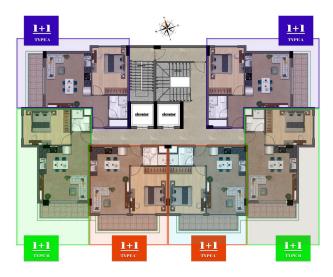

#### TYPE B 1+1 FLOOR PLAN

1) LIVING ROOM / KITCHEN : 22.50 m<sup>2</sup> 2)BEDROOM : 13.00 m<sup>2</sup> 3)BATHROOM : 3.00 m<sup>2</sup> 4)BALCONY : 7.00 m<sup>2</sup> 5)WALLS : 5.00 m<sup>2</sup> 6)COMMON AREA : 8.00 m<sup>2</sup>

TOTAL AREA: 58.50 m<sup>2</sup>

#### TYPE B 1+1 FLOOR PLAN

1) LIVING ROOM / KITCHEN : 22.50 m<sup>2</sup> 2)BEDROOM : 13.00 m<sup>2</sup> 3)BATHROOM : 3.00 m<sup>2</sup> 4)BALCONY : 7.00 m<sup>2</sup> 5)WALLS : 5.00 m<sup>2</sup> 5)COMMON AREA : 8.00 m<sup>2</sup> TOTAL AREA: 58.50 m<sup>2</sup>

TYPE A

# TYPE A 1+1 FLOOR PLAN 1) LIVING ROOM / KITCHEN : 22.50 m² 2)BEDROOM : 12.50 m² 3)BATHROOM : 32.50 m² 4)BALCOM? 7.50 m² 5)WALLS 7.00 m² 6)COMMON REFA : 8.00 m² TOTAL AREA: 61.00 m²