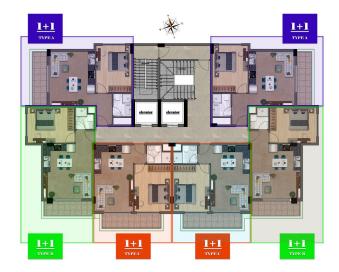

#### TYPE B 1+1 FLOOR PLAN

1) LIVING ROOM / KITCHEN : 22.50 m<sup>2</sup> 2)BEDROOM : 13.00 m<sup>2</sup> 3)BATHROOM : 3.00 m<sup>2</sup> 4)BALCONY : 7.00 m<sup>2</sup> 5)WALLS : 5.00 m<sup>2</sup> 6)COMMON AREA : 8.00 m<sup>2</sup>

TOTAL AREA: 58.50 m<sup>2</sup>

#### TYPE B 1+1 FLOOR PLAN

1) LIVING ROOM / KITCHEN : 22.50 m<sup>2</sup> 2)BEDROOM : 13.00 m<sup>2</sup> 3)BATHROOM : 3.00 m<sup>2</sup> 4)BALCONY : 7.00 m<sup>2</sup> 5)WALLS : 5.00 m<sup>2</sup> 5)COMMON AREA : 8.00 m<sup>2</sup> TOTAL AREA: 58.50 m<sup>2</sup>

TYPE A

# TYPE A 1+1 FLOOR PLAN 1) LIVING ROOM / KITCHEN : 22.50 m² 2)BEDROOM : 12.50 m² 3)BATHROOM : 32.50 m² 4)BALCOM? 7.50 m² 5)WALLS 7.00 m² 6)COMMON REFA : 8.00 m² TOTAL AREA: 61.00 m²