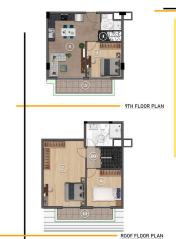

• Mahmutlar District Distance to the sea 400 meters Distance to the center of Mahmutlar district 200 meters

**Complex:** The total area of the land plot is 1.127 m2. One 9-story block: 6 apartments per floor Apartments 1+1 - 30 apartments, from 58 to 61 m2 Duplexes 3+1 - 6 apartments, 125 m2, 131 m2, 139 m2 There are 46 apartments in total. **Infrastructure:** Lobby Outdoor heated pool Children's outdoor pool Indoor heated pool Relaxation area with sun loungers Sauna steam room Fitness Pilates and yoga room parking