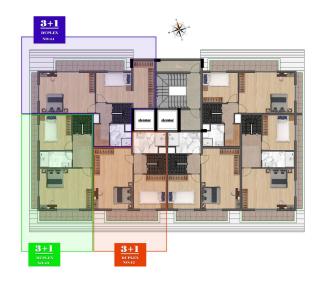

• Mahmutlar District Distance to the sea 400 meters Distance to the center of Mahmutlar district 200 meters

**Complex:** The total area of the land plot is 1.127 m2. One 9-story block: 6 apartments per floor Apartments 1+1 - 30 apartments, from 58 to 61 m2 Duplexes 3+1 - 6 apartments, 125 m2, 131 m2, 139 m2 There are 46 apartments in total. **Infrastructure:** Lobby Outdoor heated pool Children's outdoor pool Indoor heated pool Relaxation area with sun loungers Sauna steam room Fitness Pilates and yoga room parking