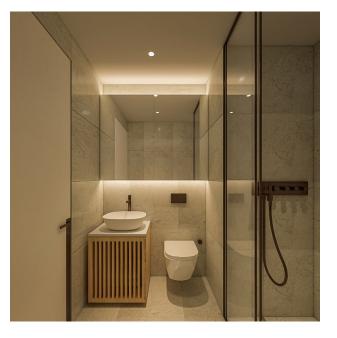

**Characteristics of the apartments:** steel front door Complete cleaning of the premises The design will be decorated in light and gray colors. Kitchen set with granite countertops and sanitary ware A complete set of furniture and sanitary ware in the bathrooms Instantaneous water heater VEITO Ceiling height 3.30m (actual 3m) Panoramic windows 2.50 m high Flooring: In the living room and bathrooms - granite, bedroom - laminate

### **Photo gallery**