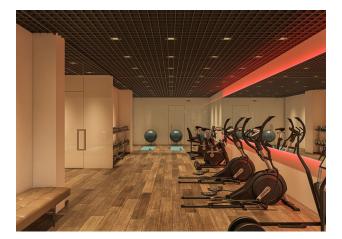

• Mahmutlar District Distance to the sea 400 meters Distance to the center of Mahmutlar district 200 meters

**Complex:** The total area of the land plot is 1.127 m2. One 9-story block: 6 apartments per floor Apartments 1+1 - 30 apartments, from 58 to 61 m2 Duplexes 3+1 - 6 apartments, 125 m2, 131 m2, 139 m2 There are 46 apartments in total. **Infrastructure:** Lobby Outdoor heated pool Children's outdoor pool Indoor heated pool Relaxation area with sun loungers Sauna steam room Fitness Pilates and yoga room parking