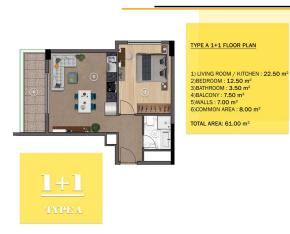

TYPE A

# TYPE A 1+1 FLOOR PLAN 1) LIVING ROOM / KITCHEN : 22.50 m² 2)BEDROOM : 12.50 m² 3)BATHROOM : 32.50 m² 4)BALCOM? 7.50 m² 5)WALLS 7.00 m² 6)COMMON REFA : 8.00 m² TOTAL AREA: 61.00 m²