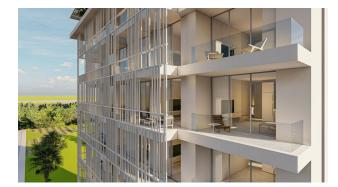

**Characteristics of the apartments:** steel front door Complete cleaning of the premises The design will be decorated in light and gray colors. Kitchen set with granite countertops and sanitary ware A complete set of furniture and sanitary ware in the bathrooms Instantaneous water heater VEITO Ceiling height 3.30m (actual 3m) Panoramic windows 2.50 m high Flooring: In the living room and bathrooms - granite, bedroom - laminate