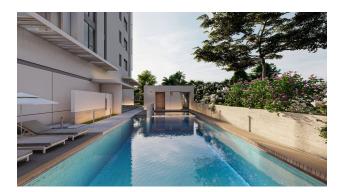

• Mahmutlar District Distance to the sea 400 meters Distance to the center of Mahmutlar district 200 meters

**Complex:** The total area of the land plot is 1.127 m2. One 9-story block: 6 apartments per floor Apartments 1+1 - 30 apartments, from 58 to 61 m2 Duplexes 3+1 - 6 apartments, 125 m2, 131 m2, 139 m2 There are 46 apartments in total. **Infrastructure:** Lobby Outdoor heated pool Children's outdoor pool Indoor heated pool Relaxation area with sun loungers Sauna steam room Fitness Pilates and yoga room parking