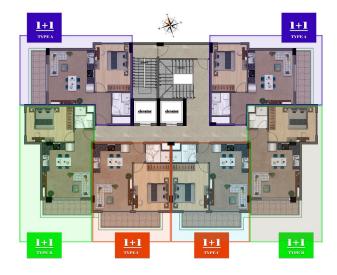

#### TYPE B 1+1 FLOOR PLAN

1) LIVING ROOM / KITCHEN : 22.50 m<sup>2</sup> 2)BEDROOM : 13.00 m<sup>2</sup> 3)BATHROOM : 3.00 m<sup>2</sup> 4)BALCONY : 7.00 m<sup>2</sup> 5)WALLS : 5.00 m<sup>2</sup> 6)COMMON AREA : 8.00 m<sup>2</sup>

TOTAL AREA: 58.50 m<sup>2</sup>

#### TYPE B 1+1 FLOOR PLAN

1) LIVING ROOM / KITCHEN : 22.50 m<sup>2</sup> 2)BEDROOM : 13.00 m<sup>2</sup> 3)BATHROOM : 3.00 m<sup>2</sup> 4)BALCONY : 7.00 m<sup>2</sup> 5)WALLS : 5.00 m<sup>2</sup> 5)COMMON AREA : 8.00 m<sup>2</sup> TOTAL AREA: 58.50 m<sup>2</sup>

TYPE A

# TYPE A 1+1 FLOOR PLAN 1) LIVING ROOM / KITCHEN : 22.50 m² 2)BEDROOM : 12.50 m² 3)BATHROOM : 32.50 m² 4)BALCOM? 7.50 m² 5)WALLS 7.00 m² 6)COMMON REFA : 8.00 m² TOTAL AREA: 61.00 m²