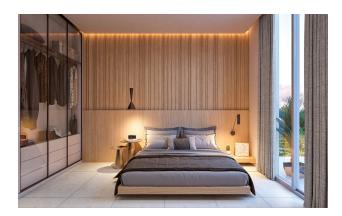

**Characteristics of the apartments:** steel front door Complete cleaning of the premises The design will be decorated in light and gray colors. Kitchen set with granite countertops and sanitary ware A complete set of furniture and sanitary ware in the bathrooms Instantaneous water heater VEITO Ceiling height 3.30m (actual 3m) Panoramic windows 2.50 m high Flooring: In the living room and bathrooms - granite, bedroom - laminate