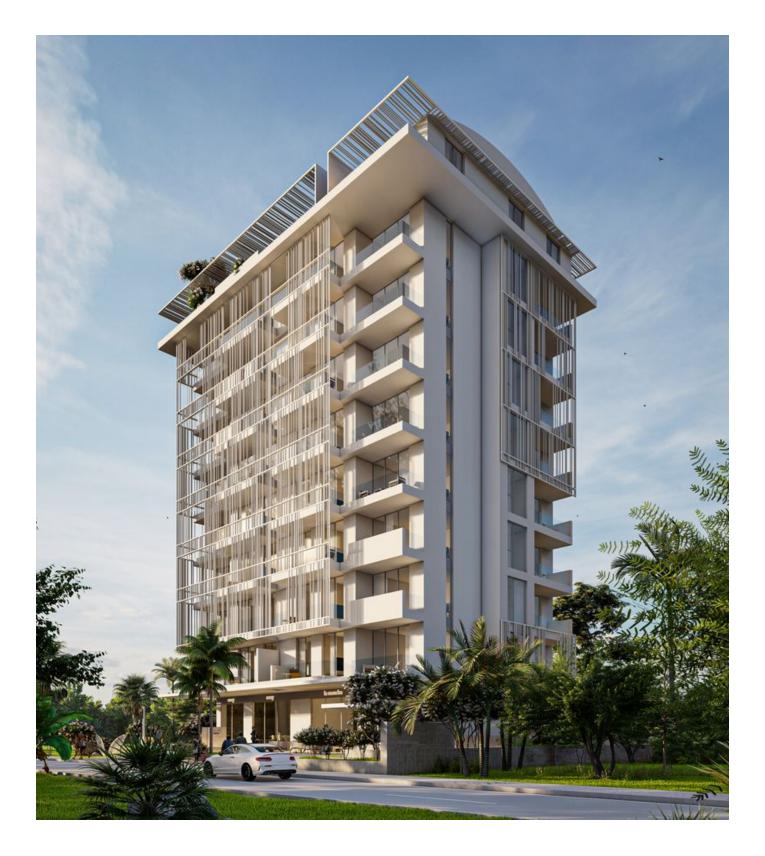

## Description

The project of a residential complex in the center of Mahmutlar. We focus on customer requests and have built a complex in the center of the popular area of Alanya - Mahmutlar. It will be in a lively location next to Ataturk Street and 400 meters from the Mediterranean Sea. Within walking distance are shops, trendy cafes and restaurants, a fitness club, and pharmacies. In design, the developer adheres to the concept of his previous projects: laconic solutions for the facades of the building, calm tones in the decoration, panoramic windows, and glass balconies, give additional lightness to the structure. The advantage of our projects is the combination of functionality, quality materials, and aesthetics.

• Mahmutlar District Distance to the sea 400 meters Distance to the center of Mahmutlar district 200 meters

**Complex:** The total area of the land plot is 1.127 m2. One 9-story block: 6 apartments per floor Apartments 1+1 - 30 apartments, from 58 to 61 m2 Duplexes 3+1 - 6 apartments, 125 m2, 131 m2, 139 m2 There are 46 apartments in total. **Infrastructure:** Lobby Outdoor heated pool Children's outdoor pool Indoor heated pool Relaxation area with sun loungers Sauna steam room Fitness Pilates and yoga room parking