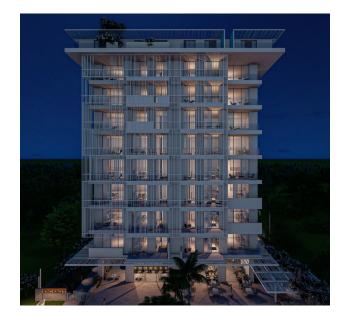

## Description

The project of a residential complex in the center of Mahmutlar. We focus on customer requests and have built a complex in the center of the popular area of Alanya - Mahmutlar. It will be in a lively location next to Ataturk Street and 400 meters from the Mediterranean Sea. Within walking distance are shops, trendy cafes and restaurants, a fitness club, and pharmacies. In design, the developer adheres to the concept of his previous projects: laconic solutions for the facades of the building, calm tones in the decoration, panoramic windows, and glass balconies, give additional lightness to the structure. The advantage of our projects is the combination of functionality, quality materials, and aesthetics.

• Mahmutlar District Distance to the sea 400 meters Distance to the center of Mahmutlar district 200 meters

**Complex:** The total area of the land plot is 1.127 m2. One 9-story block: 6 apartments per floor Apartments 1+1 - 30 apartments, from 58 to 61 m2 Duplexes 3+1 - 6 apartments, 125 m2, 131 m2, 139 m2 There are 46 apartments in total. **Infrastructure:** Lobby Outdoor heated pool Children's outdoor pool Indoor heated pool Relaxation area with sun loungers Sauna steam room Fitness Pilates and yoga room parking

### **Photo gallery**