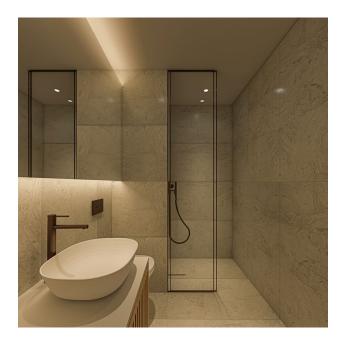

**Characteristics of the apartments:** steel front door Complete cleaning of the premises The design will be decorated in light and gray colors. Kitchen set with granite countertops and sanitary ware A complete set of furniture and sanitary ware in the bathrooms Instantaneous water heater VEITO Ceiling height 3.30m (actual 3m) Panoramic windows 2.50 m high Flooring: In the living room and bathrooms - granite, bedroom - laminate

### **Photo gallery**