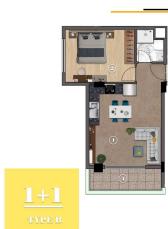

#### TYPE B 1+1 FLOOR PLAN

1) LIVING ROOM / KITCHEN : 22.50 m<sup>2</sup> 2)BEDROOM : 13.00 m<sup>2</sup> 3)BATHROOM : 3.00 m<sup>2</sup> 4)BALCONY : 7.00 m<sup>2</sup> 5)WALLS : 5.00 m<sup>2</sup> 6)COMMON AREA : 8.00 m<sup>2</sup>

TOTAL AREA: 58.50 m<sup>2</sup>

#### TYPE B 1+1 FLOOR PLAN

1) LIVING ROOM / KITCHEN : 22.50 m<sup>2</sup> 2)BEDROOM : 13.00 m<sup>2</sup> 3)BATHROOM : 3.00 m<sup>2</sup> 4)BALCONY : 7.00 m<sup>2</sup> 5)WALLS : 5.00 m<sup>2</sup> 5)COMMON AREA : 8.00 m<sup>2</sup> TOTAL AREA: 58.50 m<sup>2</sup>