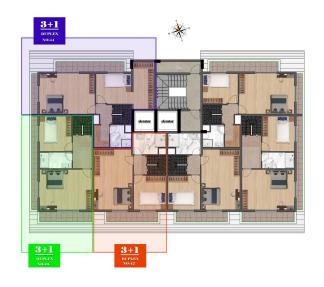

 Mahmutlar District Distance to the sea 400 meters Distance to the center of Mahmutlar district 200 meters

**Complex:** The total area of the land plot is 1.127 m2. One 9-story block: 6 apartments per floor Apartments 1+1 - 30 apartments, from 58 to 61 m2 Duplexes 3+1 - 6 apartments, 125 m2, 131 m2, 139 m2 There are 46 apartments in total. **Infrastructure:** Lobby Outdoor heated pool Children's outdoor pool Indoor heated pool Relaxation area with sun loungers Sauna steam room Fitness Pilates and yoga room parking