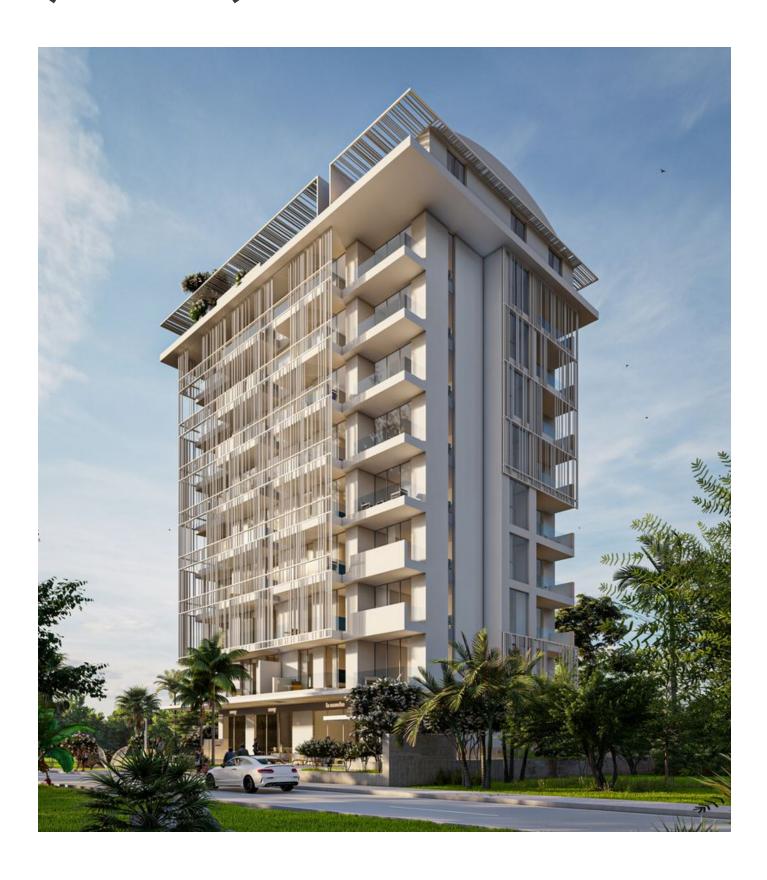

### **Description**

The project of a residential complex in the center of Mahmutlar. We focus on customer requests and have built a complex in the center of the popular area of Alanya - Mahmutlar. It will be in a lively location next to Ataturk Street and 400 meters from the Mediterranean Sea. Within walking distance are shops, trendy cafes and restaurants, a fitness club, and pharmacies. In design, the developer adheres to the concept of his previous projects: laconic solutions for the facades of the building, calm tones in the decoration, panoramic windows, and glass balconies, give additional lightness to the structure. The advantage of our projects is the combination of functionality, quality materials, and aesthetics.

 Mahmutlar District Distance to the sea 400 meters Distance to the center of Mahmutlar district 200 meters

**Complex:** The total area of the land plot is 1.127 m2. One 9-story block: 6 apartments per floor Apartments 1+1 - 30 apartments, from 58 to 61 m2 Duplexes 3+1 - 6 apartments, 125 m2, 131 m2, 139 m2 There are 46 apartments in total. **Infrastructure:** Lobby Outdoor heated pool Children's outdoor pool Indoor heated pool Relaxation area with sun loungers Sauna steam room Fitness Pilates and yoga room parking