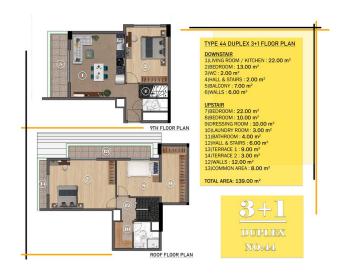

 Mahmutlar District Distance to the sea 400 meters Distance to the center of Mahmutlar district 200 meters

**Complex:** The total area of the land plot is 1.127 m2. One 9-story block: 6 apartments per floor Apartments 1+1 - 30 apartments, from 58 to 61 m2 Duplexes 3+1 - 6 apartments, 125 m2, 131 m2, 139 m2 There are 46 apartments in total. **Infrastructure:** Lobby Outdoor heated pool Children's outdoor pool Indoor heated pool Relaxation area with sun loungers Sauna steam room Fitness Pilates and yoga room parking