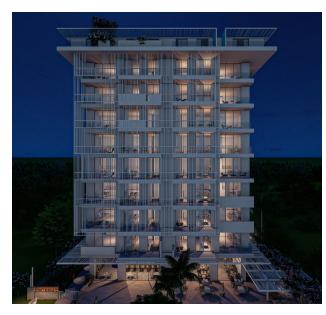

### **Description**

The project of a residential complex in the center of Mahmutlar. We focus on customer requests and have built a complex in the center of the popular area of Alanya - Mahmutlar. It will be in a lively location next to Ataturk Street and 400 meters from the Mediterranean Sea. Within walking distance are shops, trendy cafes and restaurants, a fitness club, and pharmacies. In design, the developer adheres to the concept of his previous projects: laconic solutions for the facades of the building, calm tones in the decoration, panoramic windows, and glass balconies, give additional lightness to the structure. The advantage of our projects is the combination of functionality, quality materials, and aesthetics.

 Mahmutlar District Distance to the sea 400 meters Distance to the center of Mahmutlar district 200 meters

**Complex:** The total area of the land plot is 1.127 m2. One 9-story block: 6 apartments per floor Apartments 1+1 - 30 apartments, from 58 to 61 m2 Duplexes 3+1 - 6 apartments, 125 m2, 131 m2, 139 m2 There are 46 apartments in total. **Infrastructure:** Lobby Outdoor heated pool Children's outdoor pool Indoor heated pool Relaxation area with sun loungers Sauna steam room Fitness Pilates and yoga room parking