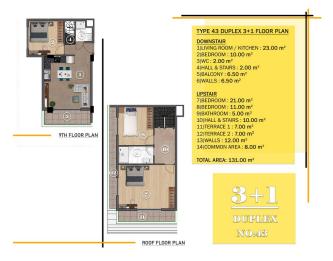

 Mahmutlar District Distance to the sea 400 meters Distance to the center of Mahmutlar district 200 meters

**Complex:** The total area of the land plot is 1.127 m2. One 9-story block: 6 apartments per floor Apartments 1+1 - 30 apartments, from 58 to 61 m2 Duplexes 3+1 - 6 apartments, 125 m2, 131 m2, 139 m2 There are 46 apartments in total. **Infrastructure:** Lobby Outdoor heated pool Children's outdoor pool Indoor heated pool Relaxation area with sun loungers Sauna steam room Fitness Pilates and yoga room parking