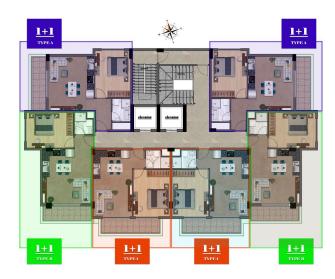

 Mahmutlar District Distance to the sea 400 meters Distance to the center of Mahmutlar district 200 meters

**Complex:** The total area of the land plot is 1.127 m2. One 9-story block: 6 apartments per floor Apartments 1+1 - 30 apartments, from 58 to 61 m2 Duplexes 3+1 - 6 apartments, 125 m2, 131 m2, 139 m2 There are 46 apartments in total. **Infrastructure:** Lobby Outdoor heated pool Children's outdoor pool Indoor heated pool Relaxation area with sun loungers Sauna steam room Fitness Pilates and yoga room parking