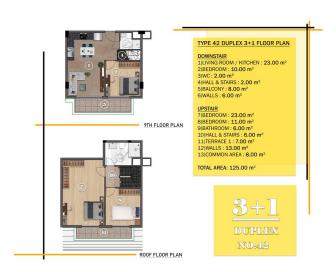

 Mahmutlar District Distance to the sea 400 meters Distance to the center of Mahmutlar district 200 meters

**Complex:** The total area of the land plot is 1.127 m2. One 9-story block: 6 apartments per floor Apartments 1+1 - 30 apartments, from 58 to 61 m2 Duplexes 3+1 - 6 apartments, 125 m2, 131 m2, 139 m2 There are 46 apartments in total. **Infrastructure:** Lobby Outdoor heated pool Children's outdoor pool Indoor heated pool Relaxation area with sun loungers Sauna steam room Fitness Pilates and yoga room parking