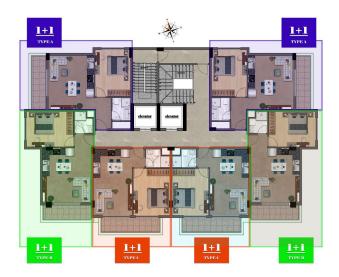

 Mahmutlar District Distance to the sea 400 meters Distance to the center of Mahmutlar district 200 meters

**Complex:** The total area of the land plot is 1.127 m2. One 9-story block: 6 apartments per floor Apartments 1+1 - 30 apartments, from 58 to 61 m2 Duplexes 3+1 - 6 apartments, 125 m2, 131 m2, 139 m2 There are 46 apartments in total. **Infrastructure:** Lobby Outdoor heated pool Children's outdoor pool Indoor heated pool Relaxation area with sun loungers Sauna steam room Fitness Pilates and yoga room parking