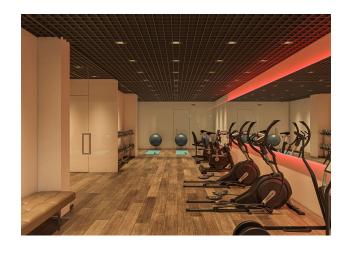

 Mahmutlar District Distance to the sea 400 meters Distance to the center of Mahmutlar district 200 meters

**Complex:** The total area of the land plot is 1.127 m2. One 9-story block: 6 apartments per floor Apartments 1+1 - 30 apartments, from 58 to 61 m2 Duplexes 3+1 - 6 apartments, 125 m2, 131 m2, 139 m2 There are 46 apartments in total. **Infrastructure:** Lobby Outdoor heated pool Children's outdoor pool Indoor heated pool Relaxation area with sun loungers Sauna steam room Fitness Pilates and yoga room parking