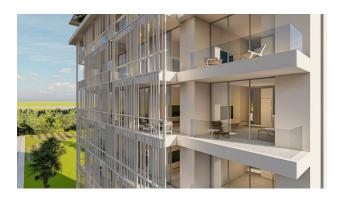

**Characteristics of the apartments:** steel front door Complete cleaning of the premises The design will be decorated in light and gray colors. Kitchen set with granite countertops and sanitary ware A complete set of furniture and sanitary ware in the bathrooms Instantaneous water heater VEITO Ceiling height 3.30m (actual 3m) Panoramic windows 2.50 m high Flooring: In the living room and bathrooms - granite, bedroom - laminate