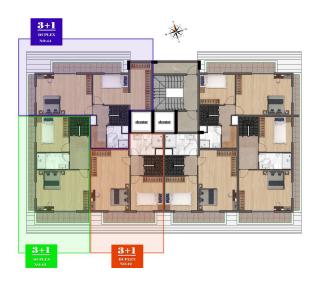

 Mahmutlar District Distance to the sea 400 meters Distance to the center of Mahmutlar district 200 meters

**Complex:** The total area of the land plot is 1.127 m2. One 9-story block: 6 apartments per floor Apartments 1+1 - 30 apartments, from 58 to 61 m2 Duplexes 3+1 - 6 apartments, 125 m2, 131 m2, 139 m2 There are 46 apartments in total. **Infrastructure:** Lobby Outdoor heated pool Children's outdoor pool Indoor heated pool Relaxation area with sun loungers Sauna steam room Fitness Pilates and yoga room parking