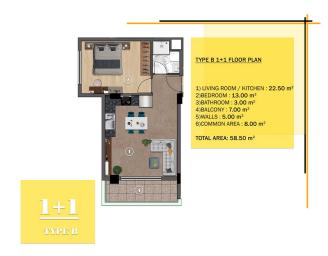

 Mahmutlar District Distance to the sea 400 meters Distance to the center of Mahmutlar district 200 meters

**Complex:** The total area of the land plot is 1.127 m2. One 9-story block: 6 apartments per floor Apartments 1+1 - 30 apartments, from 58 to 61 m2 Duplexes 3+1 - 6 apartments, 125 m2, 131 m2, 139 m2 There are 46 apartments in total. **Infrastructure:** Lobby Outdoor heated pool Children's outdoor pool Indoor heated pool Relaxation area with sun loungers Sauna steam room Fitness Pilates and yoga room parking