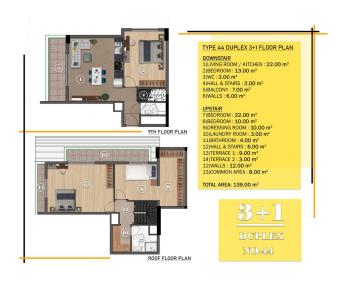

 Mahmutlar District Distance to the sea 400 meters Distance to the center of Mahmutlar district 200 meters

**Complex:** The total area of the land plot is 1.127 m2. One 9-story block: 6 apartments per floor Apartments 1+1 - 30 apartments, from 58 to 61 m2 Duplexes 3+1 - 6 apartments, 125 m2, 131 m2, 139 m2 There are 46 apartments in total. **Infrastructure:** Lobby Outdoor heated pool Children's outdoor pool Indoor heated pool Relaxation area with sun loungers Sauna steam room Fitness Pilates and yoga room parking