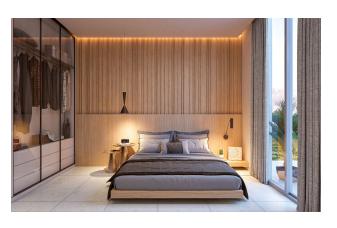

**Characteristics of the apartments:** steel front door Complete cleaning of the premises The design will be decorated in light and gray colors. Kitchen set with granite countertops and sanitary ware A complete set of furniture and sanitary ware in the bathrooms Instantaneous water heater VEITO Ceiling height 3.30m (actual 3m) Panoramic windows 2.50 m high Flooring: In the living room and bathrooms - granite, bedroom - laminate