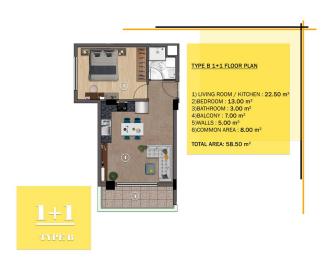

 Mahmutlar District Distance to the sea 400 meters Distance to the center of Mahmutlar district 200 meters

**Complex:** The total area of the land plot is 1.127 m2. One 9-story block: 6 apartments per floor Apartments 1+1 - 30 apartments, from 58 to 61 m2 Duplexes 3+1 - 6 apartments, 125 m2, 131 m2, 139 m2 There are 46 apartments in total. **Infrastructure:** Lobby Outdoor heated pool Children's outdoor pool Indoor heated pool Relaxation area with sun loungers Sauna steam room Fitness Pilates and yoga room parking