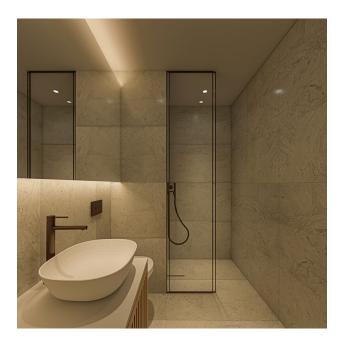

**Characteristics of the apartments:** steel front door Complete cleaning of the premises The design will be decorated in light and gray colors. Kitchen set with granite countertops and sanitary ware A complete set of furniture and sanitary ware in the bathrooms Instantaneous water heater VEITO Ceiling height 3.30m (actual 3m) Panoramic windows 2.50 m high Flooring: In the living room and bathrooms - granite, bedroom - laminate