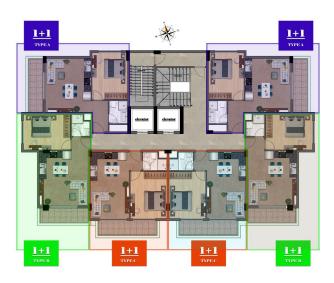

 Mahmutlar District Distance to the sea 400 meters Distance to the center of Mahmutlar district 200 meters

**Complex:** The total area of the land plot is 1.127 m2. One 9-story block: 6 apartments per floor Apartments 1+1 - 30 apartments, from 58 to 61 m2 Duplexes 3+1 - 6 apartments, 125 m2, 131 m2, 139 m2 There are 46 apartments in total. **Infrastructure:** Lobby Outdoor heated pool Children's outdoor pool Indoor heated pool Relaxation area with sun loungers Sauna steam room Fitness Pilates and yoga room parking