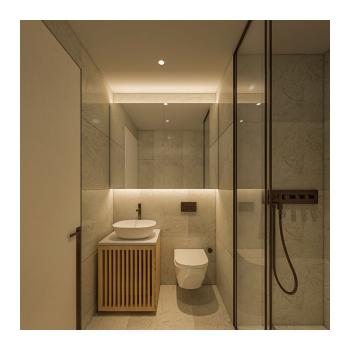

**Characteristics of the apartments:** steel front door Complete cleaning of the premises The design will be decorated in light and gray colors. Kitchen set with granite countertops and sanitary ware A complete set of furniture and sanitary ware in the bathrooms Instantaneous water heater VEITO Ceiling height 3.30m (actual 3m) Panoramic windows 2.50 m high Flooring: In the living room and bathrooms - granite, bedroom - laminate