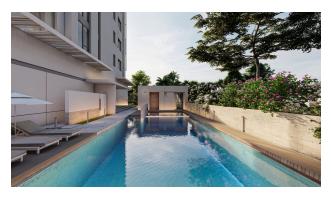

 Mahmutlar District Distance to the sea 400 meters Distance to the center of Mahmutlar district 200 meters

**Complex:** The total area of the land plot is 1.127 m2. One 9-story block: 6 apartments per floor Apartments 1+1 - 30 apartments, from 58 to 61 m2 Duplexes 3+1 - 6 apartments, 125 m2, 131 m2, 139 m2 There are 46 apartments in total. **Infrastructure:** Lobby Outdoor heated pool Children's outdoor pool Indoor heated pool Relaxation area with sun loungers Sauna steam room Fitness Pilates and yoga room parking