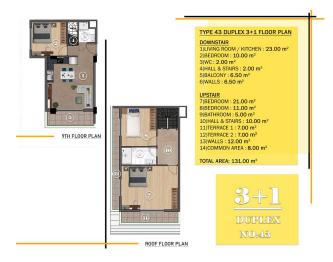

 Mahmutlar District Distance to the sea 400 meters Distance to the center of Mahmutlar district 200 meters

**Complex:** The total area of the land plot is 1.127 m2. One 9-story block: 6 apartments per floor Apartments 1+1 - 30 apartments, from 58 to 61 m2 Duplexes 3+1 - 6 apartments, 125 m2, 131 m2, 139 m2 There are 46 apartments in total. **Infrastructure:** Lobby Outdoor heated pool Children's outdoor pool Indoor heated pool Relaxation area with sun loungers Sauna steam room Fitness Pilates and yoga room parking