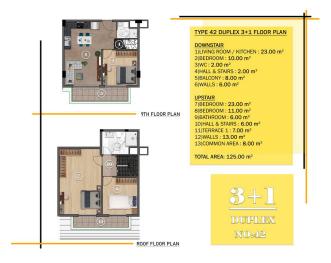

 Mahmutlar District Distance to the sea 400 meters Distance to the center of Mahmutlar district 200 meters

**Complex:** The total area of the land plot is 1.127 m2. One 9-story block: 6 apartments per floor Apartments 1+1 - 30 apartments, from 58 to 61 m2 Duplexes 3+1 - 6 apartments, 125 m2, 131 m2, 139 m2 There are 46 apartments in total. **Infrastructure:** Lobby Outdoor heated pool Children's outdoor pool Indoor heated pool Relaxation area with sun loungers Sauna steam room Fitness Pilates and yoga room parking