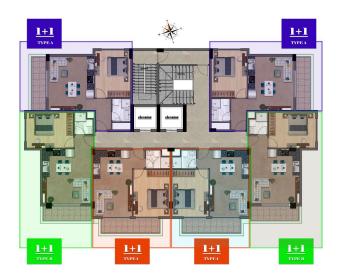

 Mahmutlar District Distance to the sea 400 meters Distance to the center of Mahmutlar district 200 meters

**Complex:** The total area of the land plot is 1.127 m2. One 9-story block: 6 apartments per floor Apartments 1+1 - 30 apartments, from 58 to 61 m2 Duplexes 3+1 - 6 apartments, 125 m2, 131 m2, 139 m2 There are 46 apartments in total. **Infrastructure:** Lobby Outdoor heated pool Children's outdoor pool Indoor heated pool Relaxation area with sun loungers Sauna steam room Fitness Pilates and yoga room parking