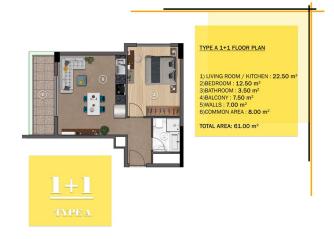

 Mahmutlar District Distance to the sea 400 meters Distance to the center of Mahmutlar district 200 meters

**Complex:** The total area of the land plot is 1.127 m2. One 9-story block: 6 apartments per floor Apartments 1+1 - 30 apartments, from 58 to 61 m2 Duplexes 3+1 - 6 apartments, 125 m2, 131 m2, 139 m2 There are 46 apartments in total. **Infrastructure:** Lobby Outdoor heated pool Children's outdoor pool Indoor heated pool Relaxation area with sun loungers Sauna steam room Fitness Pilates and yoga room parking