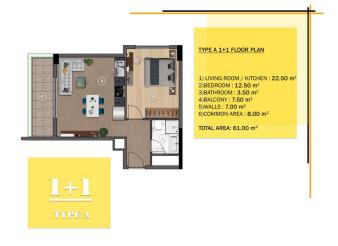

 Mahmutlar District Distance to the sea 400 meters Distance to the center of Mahmutlar district 200 meters

**Complex:** The total area of the land plot is 1.127 m2. One 9-story block: 6 apartments per floor Apartments 1+1 - 30 apartments, from 58 to 61 m2 Duplexes 3+1 - 6 apartments, 125 m2, 131 m2, 139 m2 There are 46 apartments in total. **Infrastructure:** Lobby Outdoor heated pool Children's outdoor pool Indoor heated pool Relaxation area with sun loungers Sauna steam room Fitness Pilates and yoga room parking