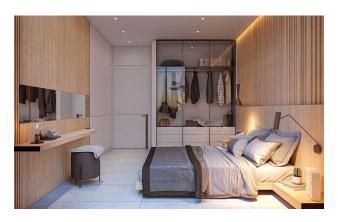

**Characteristics of the apartments:** steel front door Complete cleaning of the premises The design will be decorated in light and gray colors. Kitchen set with granite countertops and sanitary ware A complete set of furniture and sanitary ware in the bathrooms Instantaneous water heater VEITO Ceiling height 3.30m (actual 3m) Panoramic windows 2.50 m high Flooring: In the living room and bathrooms - granite, bedroom - laminate