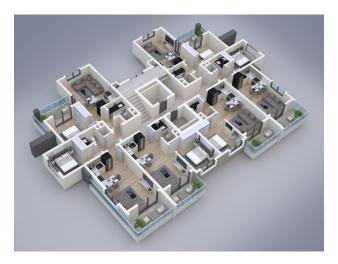

al architecture offers

an insatiable viewing pleasure accompanied by sea and castle views. The privilege of watching

the sunset with your loved ones on a large balcony. A cup of coffee after a delicious dinner

brings the pleasure of the view to the top. A unique view that makes you feel new beauty

every moment of the day. This complex is just waiting for you.

**Social infrastructure:** 

• swimming pool - 150 m2

Cafe

• sports Complex

playground

• camellias

tropical garden

• security 24/7

• Many places in the center of these zones of social equipment show unique qualities.

Both indoors and outdoors.

Start of construction: February 2021

Completion date: February 2022

**Updated 13.11.2024** 

# Photo gallery