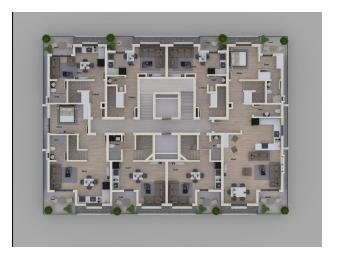

hitecture offers

an insatiable viewing pleasure accompanied by sea and castle views. The privilege of watching

the sunset with your loved ones on a large balcony. A cup of coffee after a delicious dinner

brings the pleasure of the view to the top. A unique view that makes you feel new beauty

every moment of the day. This complex is just waiting for you.

**Social infrastructure:** 

• swimming pool - 150 m2

Cafe

• sports Complex

playground

• camellias

tropical garden

• security 24/7

• Many places in the center of these zones of social equipment show unique qualities.

Both indoors and outdoors.

Start of construction: February 2021

Completion date: February 2022

**Updated 13.11.2024** 

# Photo gallery