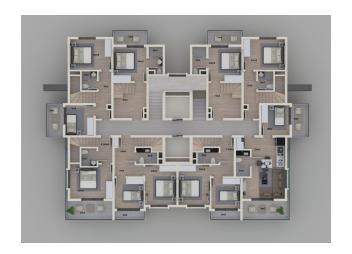

tecture offers

an insatiable viewing pleasure accompanied by sea and castle views. The privilege of watching

the sunset with your loved ones on a large balcony. A cup of coffee after a delicious dinner

brings the pleasure of the view to the top. A unique view that makes you feel new beauty

every moment of the day. This complex is just waiting for you.

**Social infrastructure:** 

• swimming pool - 150 m2

Cafe

• sports Complex

playground

• camellias

tropical garden

• security 24/7

• Many places in the center of these zones of social equipment show unique qualities.

Both indoors and outdoors.

Start of construction: February 2021

Completion date: February 2022

**Updated 13.11.2024** 

# Photo gallery