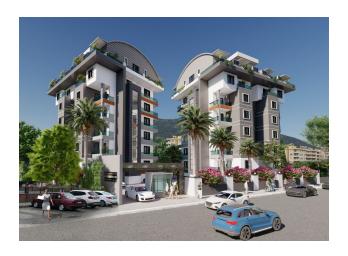

distance of the complex.

The vast majority of the large living area, exceeding 2,264 m2, comprises a private landscaped

area. Curvilinear forms were used because of an architectural understanding intertwined with

nature and greenery, and this approach is reflected in all the details of unity.

Type of apartments for sale:

1+1 - 54 m2

1+1 duplex - 65 m2

This project offers more comfort for living thanks to its unique architecture and landscape,

# Photo gallery