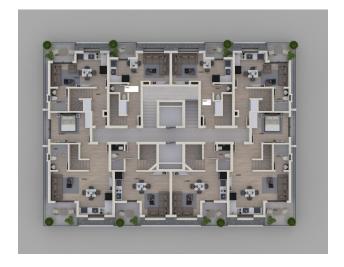

architecture offers

an insatiable viewing pleasure accompanied by sea and castle views. The privilege of watching

the sunset with your loved ones on a large balcony. A cup of coffee after a delicious dinner

brings the pleasure of the view to the top. A unique view that makes you feel new beauty

every moment of the day. This complex is just waiting for you.

**Social infrastructure:** 

• swimming pool - 150 m2

Cafe

• sports Complex

playground

• camellias

tropical garden

• security 24/7

• Many places in the center of these zones of social equipment show unique qualities.

Both indoors and outdoors.

Start of construction: February 2021

Completion date: February 2022

**Updated 13.11.2024** 

# Photo gallery