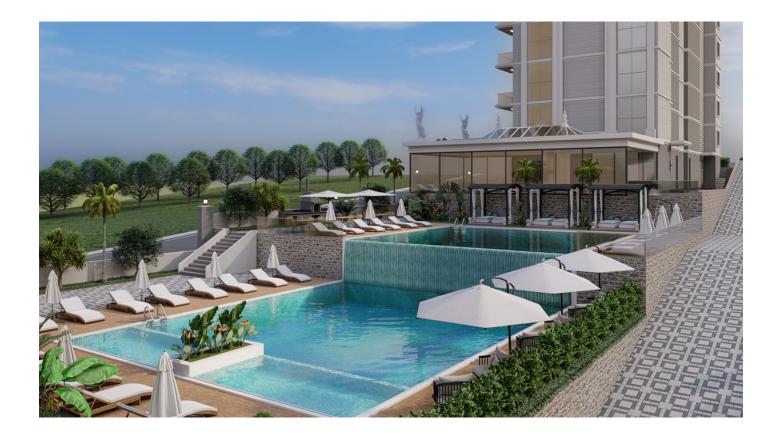

#### The infrastructure of the complex includes:

- outdoor pools
- indoor pool
- cafe and bar
- sauna, Turkish bath
- children's playroom
- playground
- gym
- wireless Internet Wi-Fi, satellite TV
- 24/7 security camera system
- autonomous electric generator

The distance from the complex to the beaches is 1.8 km. There is a transfer to the beach, so the distance to the sea will not be any inconvenience. Public transport runs along the waterfront to the center and other areas of Alanya, the neighboring town of Avsallar.