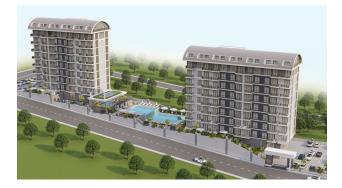

#### A new comfort-class project in the promising area of Payallar.

The complex is being built on a rectangular plot of land with an area of 4302 m2. Due to the terrain, the infrastructure of the project will be located between two residential 9-story blocks, with a separate pool and recreation area for each of them.

#### The infrastructure of the complex includes:

- outdoor pools
- indoor pool
- cafe and bar
- sauna, Turkish bath
- children's playroom
- playground
- gym
- wireless Internet Wi-Fi, satellite TV
- 24/7 security camera system
- autonomous electric generator