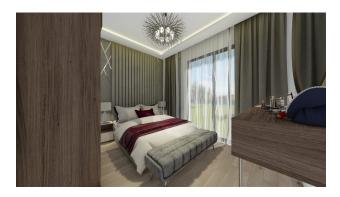

#### Linear single-level:

- With one bedroom, a living room combined with a kitchen, a balcony, and a bathroom layout 1 + 1. Areas: 54, 55, 56 and 62 m2.
- With two bedrooms, a living room combined with a kitchen, balconies, and a bathroom layout 1 + 1. Areas: 72 and 74 m2.

#### **Duplex penthouses:**

- With two bedrooms, layout 2+1. Areas: 99, 101, 112, 116, 100 m2.
- With three bedrooms, layout 3 + 1. Areas: 142, 150, 163, 172 m2.
- Garden apartments 1 + 1 with access to the courtyard are provided in limited quantities.