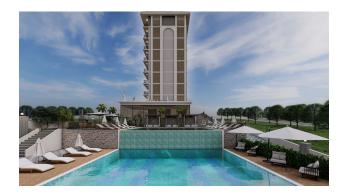

## Options

- Sea view
- Panoramic view
- Balcony/ Terrace
- Swimming pool
- Private territory
- Outdoor parking
- ✓ 0% installment
- Elevator
- Playground
- Generator

#### The infrastructure of the complex includes:

- outdoor pools
- indoor pool
- cafe and bar
- sauna, Turkish bath
- children's playroom
- playground
- gym
- wireless Internet Wi-Fi, satellite TV
- 24/7 security camera system
- autonomous electric generator

The distance from the complex to the beaches is 1.8 km. There is a transfer to the beach, so the distance to the sea will not be any inconvenience. Public transport runs along the waterfront to the center and other areas of Alanya, the neighboring town of Avsallar.