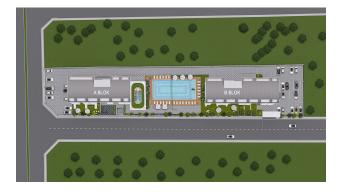

#### A new comfort-class project in the promising area of Payallar.

The complex is being built on a rectangular plot of land with an area of 4302 m2. Due to the terrain, the infrastructure of the project will be located between two residential 9-story blocks, with a separate pool and recreation area for each of them.