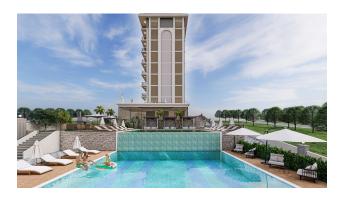

## Options

- Sea view
- Panoramic view
- Balcony/ Terrace
- Swimming pool
- Private territory
- Outdoor parking
- ✓ 0% installment
- Elevator
- Playground
- Generator

#### The infrastructure of the complex includes:

- outdoor pools
- indoor pool
- cafe and bar
- sauna, Turkish bath
- children's playroom
- playground
- gym
- wireless Internet Wi-Fi, satellite TV
- 24/7 security camera system
- autonomous electric generator

The distance from the complex to the beaches is 1.8 km. There is a transfer to the beach, so the distance to the sea will not be any inconvenience. Public transport runs along the waterfront to the center and other areas of Alanya, the neighboring town of Avsallar.