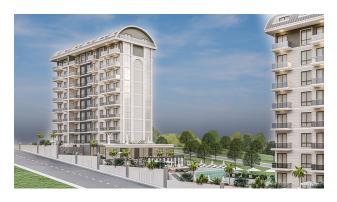

#### A new comfort-class project in the promising area of Payallar.

The complex is being built on a rectangular plot of land with an area of 4302 m2. Due to the terrain, the infrastructure of the project will be located between two residential 9-story blocks, with a separate pool and recreation area for each of them.

#### The infrastructure of the complex includes:

- outdoor pools
- indoor pool
- cafe and bar
- sauna, Turkish bath
- children's playroom
- playground
- gym
- wireless Internet Wi-Fi, satellite TV
- 24/7 security camera system
- autonomous electric generator