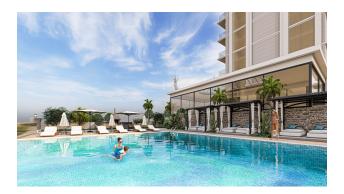

#### The infrastructure of the complex includes:

- outdoor pools
- indoor pool
- cafe and bar
- sauna, Turkish bath
- children's playroom
- playground
- gym
- wireless Internet Wi-Fi, satellite TV
- 24/7 security camera system
- autonomous electric generator

## Options

- Sea view
- Panoramic view
- Balcony/ Terrace
- Swimming pool
- Private territory
- Outdoor parking
- ✓ 0% installment
- Elevator
- Playground
- Generator