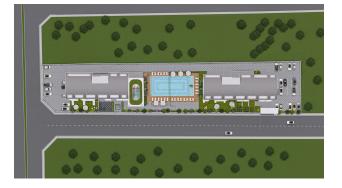

#### A new comfort-class project in the promising area of Payallar.

The complex is being built on a rectangular plot of land with an area of 4302 m2. Due to the terrain, the infrastructure of the project will be located between two residential 9-story blocks, with a separate pool and recreation area for each of them.