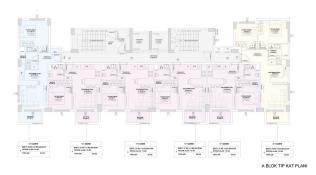

#### Linear single-level:

- With one bedroom, a living room combined with a kitchen, a balcony, and a bathroom layout 1 + 1. Areas: 54, 55, 56 and 62 m2.
- With two bedrooms, a living room combined with a kitchen, balconies, and a bathroom layout 1 + 1. Areas: 72 and 74 m2.

#### **Duplex penthouses:**

- With two bedrooms, layout 2+1. Areas: 99, 101, 112, 116, 100 m2.
- With three bedrooms, layout 3 + 1. Areas: 142, 150, 163, 172 m2.
- Garden apartments 1 + 1 with access to the courtyard are provided in limited quantities.

The price of the apartment includes a high-quality finish, a kitchen set, equipped bathrooms, interior and exterior doors, a lighting system, and installed air conditioners.

The housing stock of the complex is 104 apartments.