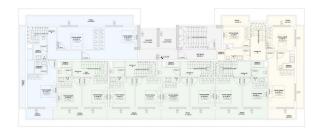

#### Linear single-level:

- With one bedroom, a living room combined with a kitchen, a balcony, and a bathroom layout 1 + 1. Areas: 54, 55, 56 and 62 m2.
- With two bedrooms, a living room combined with a kitchen, balconies, and a bathroom layout 1 + 1. Areas: 72 and 74 m2.

#### **Duplex penthouses:**

- With two bedrooms, layout 2+1. Areas: 99, 101, 112, 116, 100 m2.
- With three bedrooms, layout 3 + 1. Areas: 142, 150, 163, 172 m2.
- Garden apartments 1 + 1 with access to the courtyard are provided in limited quantities.

The price of the apartment includes a high-quality finish, a kitchen set, equipped bathrooms, interior and exterior doors, a lighting system, and installed air conditioners.

The housing stock of the complex is 104 apartments.