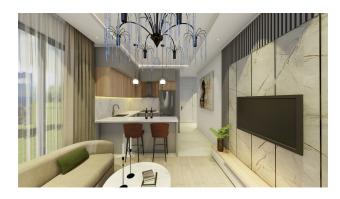

#### Linear single-level:

- With one bedroom, a living room combined with a kitchen, a balcony, and a bathroom layout 1 + 1. Areas: 54, 55, 56 and 62 m2.
- With two bedrooms, a living room combined with a kitchen, balconies, and a bathroom layout 1 + 1. Areas: 72 and 74 m2.

#### **Duplex penthouses:**

- With two bedrooms, layout 2+1. Areas: 99, 101, 112, 116, 100 m2.
- With three bedrooms, layout 3 + 1. Areas: 142, 150, 163, 172 m2.
- Garden apartments 1 + 1 with access to the courtyard are provided in limited quantities.

The price of the apartment includes a high-quality finish, a kitchen set, equipped bathrooms, interior and exterior doors, a lighting system, and installed air conditioners.

The housing stock of the complex is 104 apartments.