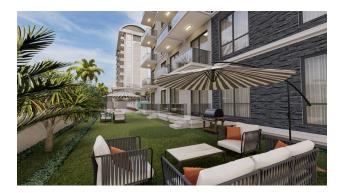

#### A new comfort-class project in the promising area of Payallar.

The complex is being built on a rectangular plot of land with an area of 4302 m2. Due to the terrain, the infrastructure of the project will be located between two residential 9-story blocks, with a separate pool and recreation area for each of them.

#### The infrastructure of the complex includes:

- outdoor pools
- indoor pool
- cafe and bar
- sauna, Turkish bath
- children's playroom
- playground
- gym
- wireless Internet Wi-Fi, satellite TV
- 24/7 security camera system
- autonomous electric generator