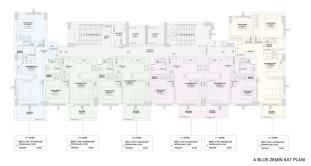

#### Linear single-level:

- With one bedroom, a living room combined with a kitchen, a balcony, and a bathroom layout 1 + 1. Areas: 54, 55, 56 and 62 m2.
- With two bedrooms, a living room combined with a kitchen, balconies, and a bathroom layout 1 + 1. Areas: 72 and 74 m2.

#### **Duplex penthouses:**

- With two bedrooms, layout 2+1. Areas: 99, 101, 112, 116, 100 m2.
- With three bedrooms, layout 3 + 1. Areas: 142, 150, 163, 172 m2.
- Garden apartments 1 + 1 with access to the courtyard are provided in limited quantities.

The price of the apartment includes a high-quality finish, a kitchen set, equipped bathrooms, interior and exterior doors, a lighting system, and installed air conditioners.

The housing stock of the complex is 104 apartments.