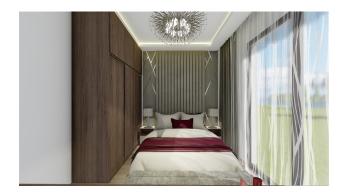

#### Linear single-level:

- With one bedroom, a living room combined with a kitchen, a balcony, and a bathroom layout 1 + 1. Areas: 54, 55, 56 and 62 m2.
- With two bedrooms, a living room combined with a kitchen, balconies, and a bathroom layout 1 + 1. Areas: 72 and 74 m2.

#### **Duplex penthouses:**

- With two bedrooms, layout 2+1. Areas: 99, 101, 112, 116, 100 m2.
- With three bedrooms, layout 3 + 1. Areas: 142, 150, 163, 172 m2.
- Garden apartments 1 + 1 with access to the courtyard are provided in limited quantities.