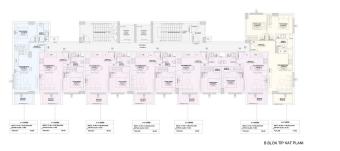

#### Linear single-level:

- With one bedroom, a living room combined with a kitchen, a balcony, and a bathroom layout 1 + 1. Areas: 54, 55, 56 and 62 m2.
- With two bedrooms, a living room combined with a kitchen, balconies, and a bathroom layout 1 + 1. Areas: 72 and 74 m2.

#### **Duplex penthouses:**

- With two bedrooms, layout 2+1. Areas: 99, 101, 112, 116, 100 m2.
- With three bedrooms, layout 3 + 1. Areas: 142, 150, 163, 172 m2.
- Garden apartments 1 + 1 with access to the courtyard are provided in limited quantities.

The price of the apartment includes a high-quality finish, a kitchen set, equipped bathrooms, interior and exterior doors, a lighting system, and installed air conditioners.

The housing stock of the complex is 104 apartments.