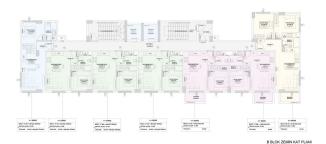

#### Linear single-level:

- With one bedroom, a living room combined with a kitchen, a balcony, and a bathroom layout 1 + 1. Areas: 54, 55, 56 and 62 m2.
- With two bedrooms, a living room combined with a kitchen, balconies, and a bathroom layout 1 + 1. Areas: 72 and 74 m2.

#### **Duplex penthouses:**

- With two bedrooms, layout 2+1. Areas: 99, 101, 112, 116, 100 m2.
- With three bedrooms, layout 3 + 1. Areas: 142, 150, 163, 172 m2.
- Garden apartments 1 + 1 with access to the courtyard are provided in limited quantities.

The price of the apartment includes a high-quality finish, a kitchen set, equipped bathrooms, interior and exterior doors, a lighting system, and installed air conditioners.

The housing stock of the complex is 104 apartments.