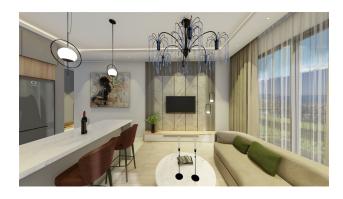

#### Linear single-level:

- With one bedroom, a living room combined with a kitchen, a balcony, and a bathroom layout 1 + 1. Areas: 54, 55, 56 and 62 m2.
- With two bedrooms, a living room combined with a kitchen, balconies, and a bathroom layout 1 + 1. Areas: 72 and 74 m2.

#### **Duplex penthouses:**

- With two bedrooms, layout 2+1. Areas: 99, 101, 112, 116, 100 m2.
- With three bedrooms, layout 3 + 1. Areas: 142, 150, 163, 172 m2.
- Garden apartments 1 + 1 with access to the courtyard are provided in limited quantities.

The price of the apartment includes a high-quality finish, a kitchen set, equipped bathrooms, interior and exterior doors, a lighting system, and installed air conditioners.

The housing stock of the complex is 104 apartments.