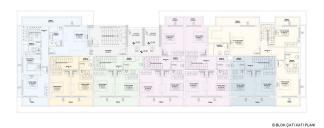

#### Linear single-level:

- With one bedroom, a living room combined with a kitchen, a balcony, and a bathroom layout 1 + 1. Areas: 54, 55, 56 and 62 m2.
- With two bedrooms, a living room combined with a kitchen, balconies, and a bathroom layout 1 + 1. Areas: 72 and 74 m2.

#### **Duplex penthouses:**

- With two bedrooms, layout 2+1. Areas: 99, 101, 112, 116, 100 m2.
- With three bedrooms, layout 3 + 1. Areas: 142, 150, 163, 172 m2.
- Garden apartments 1 + 1 with access to the courtyard are provided in limited quantities.

The price of the apartment includes a high-quality finish, a kitchen set, equipped bathrooms, interior and exterior doors, a lighting system, and installed air conditioners.

The housing stock of the complex is 104 apartments.