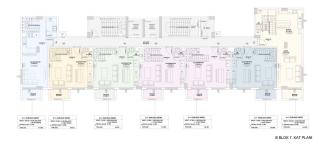

#### Linear single-level:

- With one bedroom, a living room combined with a kitchen, a balcony, and a bathroom layout 1 + 1. Areas: 54, 55, 56 and 62 m2.
- With two bedrooms, a living room combined with a kitchen, balconies, and a bathroom layout 1 + 1. Areas: 72 and 74 m2.

#### **Duplex penthouses:**

- With two bedrooms, layout 2+1. Areas: 99, 101, 112, 116, 100 m2.
- With three bedrooms, layout 3 + 1. Areas: 142, 150, 163, 172 m2.
- Garden apartments 1 + 1 with access to the courtyard are provided in limited quantities.

The price of the apartment includes a high-quality finish, a kitchen set, equipped bathrooms, interior and exterior doors, a lighting system, and installed air conditioners.

The housing stock of the complex is 104 apartments.