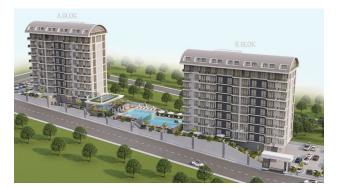

#### A new comfort-class project in the promising area of Payallar.

The complex is being built on a rectangular plot of land with an area of 4302 m2. Due to the terrain, the infrastructure of the project will be located between two residential 9-story blocks, with a separate pool and recreation area for each of them.

#### The infrastructure of the complex includes:

- outdoor pools
- indoor pool
- cafe and bar
- sauna, Turkish bath
- children's playroom
- playground
- gym
- wireless Internet Wi-Fi, satellite TV
- 24/7 security camera system
- autonomous electric generator