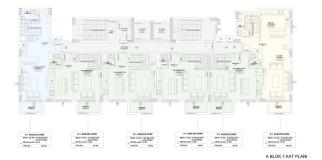

#### Linear single-level:

- With one bedroom, a living room combined with a kitchen, a balcony, and a bathroom layout 1 + 1. Areas: 54, 55, 56 and 62 m2.
- With two bedrooms, a living room combined with a kitchen, balconies, and a bathroom layout 1 + 1. Areas: 72 and 74 m2.

#### **Duplex penthouses:**

- With two bedrooms, layout 2+1. Areas: 99, 101, 112, 116, 100 m2.
- With three bedrooms, layout 3 + 1. Areas: 142, 150, 163, 172 m2.
- Garden apartments 1 + 1 with access to the courtyard are provided in limited quantities.

The price of the apartment includes a high-quality finish, a kitchen set, equipped bathrooms, interior and exterior doors, a lighting system, and installed air conditioners.

The housing stock of the complex is 104 apartments.