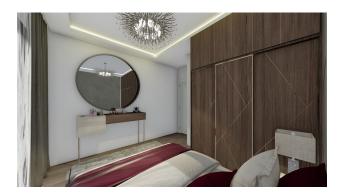

#### Linear single-level:

- With one bedroom, a living room combined with a kitchen, a balcony, and a bathroom layout 1 + 1. Areas: 54, 55, 56 and 62 m2.
- With two bedrooms, a living room combined with a kitchen, balconies, and a bathroom layout 1 + 1. Areas: 72 and 74 m2.

#### **Duplex penthouses:**

- With two bedrooms, layout 2+1. Areas: 99, 101, 112, 116, 100 m2.
- With three bedrooms, layout 3 + 1. Areas: 142, 150, 163, 172 m2.
- Garden apartments 1 + 1 with access to the courtyard are provided in limited quantities.