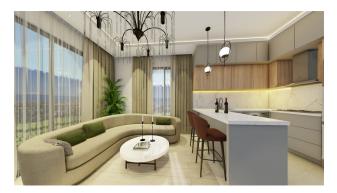

#### Linear single-level:

- With one bedroom, a living room combined with a kitchen, a balcony, and a bathroom layout 1 + 1. Areas: 54, 55, 56 and 62 m2.
- With two bedrooms, a living room combined with a kitchen, balconies, and a bathroom layout 1 + 1. Areas: 72 and 74 m2.

#### **Duplex penthouses:**

- With two bedrooms, layout 2+1. Areas: 99, 101, 112, 116, 100 m2.
- With three bedrooms, layout 3 + 1. Areas: 142, 150, 163, 172 m2.
- Garden apartments 1 + 1 with access to the courtyard are provided in limited quantities.

The price of the apartment includes a high-quality finish, a kitchen set, equipped bathrooms, interior and exterior doors, a lighting system, and installed air conditioners.

The housing stock of the complex is 104 apartments.