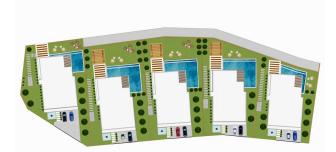

Only high-quality materials will be used for the construction of these modern villas, and many individual details make these villas a unique property in Alanya.

This villa park has 5 villas, each with approx. 650 m2 of land. These villas have a private infinity pool and carport for 2 cars.

- Living room + kitchen 62 m2
- Terraces 15/ 15/ 20 m2

- Infinity pool 55 m2
- Canopy 33 m2
- Bedrooms 13/ 14/ 17/ 40 m2
- Jacuzzi 10 m2