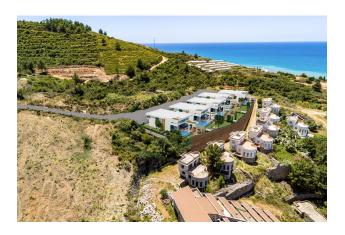

#### Description

**Villas for sale in Alanya Turkey.** This new villa project for sale in Alanya will be built in Yesiloz, just 8 km from Alanya Gazipasa Airport. The villas are on a hillside and have unobstructed views of the Mediterranean Sea and the Taurus Mountains.

The beach is only 600 m, and shops for daily needs are only 800 m. The nearest city centers are Demirtas (4 km), Gazipasa (8 km), and Mahmutlar (15 km). Alanya is only 25 km.

The villas are in a quiet residential area and provide a pleasant retreat.