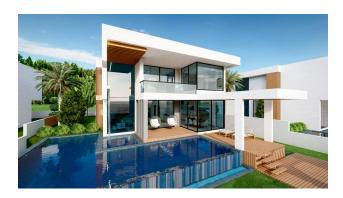

#### Description

**Villas for sale in Alanya Turkey.** This new villa project for sale in Alanya will be built in Yesiloz, just 8 km from Alanya Gazipasa Airport. The villas are on a hillside and have unobstructed views of the Mediterranean Sea and the Taurus Mountains.

Only high-quality materials will be used for the construction of these modern villas, and many individual details make these villas a unique property in Alanya.

This villa park has 5 villas, each with approx. 650 m2 of land. These villas have a private infinity pool and carport for 2 cars.

- Living room + kitchen 62 m2
- Terraces 15/ 15/ 20 m2

- Infinity pool 55 m2
- Canopy 33 m2
- Bedrooms 13/ 14/ 17/ 40 m2
- Jacuzzi 10 m2