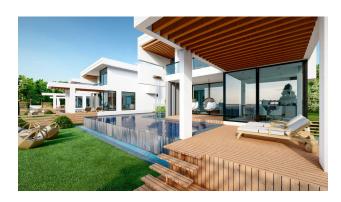

#### Description

**Villas for sale in Alanya Turkey.** This new villa project for sale in Alanya will be built in Yesiloz, just 8 km from Alanya Gazipasa Airport. The villas are on a hillside and have unobstructed views of the Mediterranean Sea and the Taurus Mountains.

Only high-quality materials will be used for the construction of these modern villas, and many individual details make these villas a unique property in Alanya.

This villa park has 5 villas, each with approx. 650 m2 of land. These villas have a private infinity pool and carport for 2 cars.

- Living room + kitchen 62 m2
- Terraces 15/ 15/ 20 m2

- Infinity pool 55 m2
- Canopy 33 m2
- Bedrooms 13/ 14/ 17/ 40 m2
- Jacuzzi 10 m2