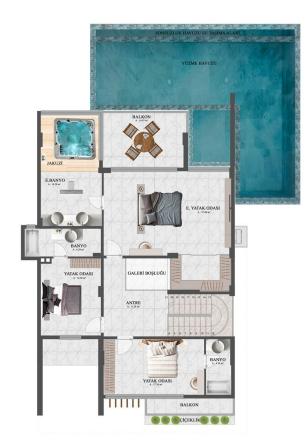

- Living room + kitchen 62 m2
- Terraces 15/ 15/ 20 m2

- Infinity pool 55 m2
- Canopy 33 m2
- Bedrooms 13/ 14/ 17/ 40 m2
- Jacuzzi 10 m2

#### **General information:**

- Sea view
- Mountain View
- Castle view
- View to a pool
- Satellite television
- LED lights
- Dry American Style
- Balcony
- Terrace
- Bathroom
- Guest toilet
- Aluminum windows
- Double glazing
- Shower
- Shower cabin
- Bath
- Water heater
- Kitchen cabinets
- Bathroom with floor heating
- Air conditioner
- Drywall