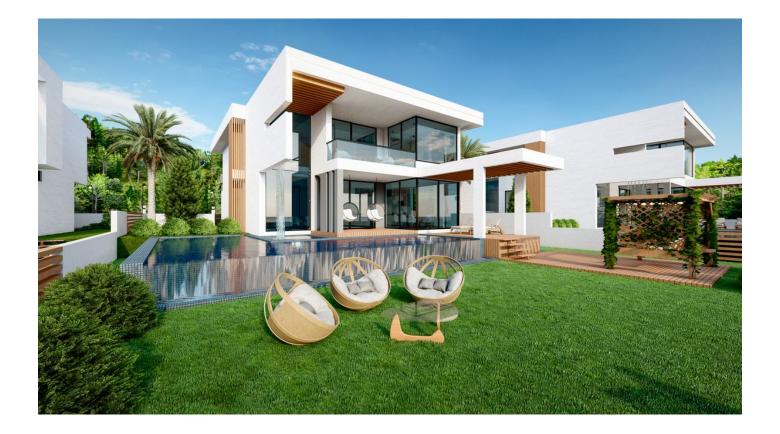

#### Description

**Villas for sale in Alanya Turkey.** This new villa project for sale in Alanya will be built in Yesiloz, just 8 km from Alanya Gazipasa Airport. The villas are on a hillside and have unobstructed views of the Mediterranean Sea and the Taurus Mountains.

Only high-quality materials will be used for the construction of these modern villas, and many individual details make these villas a unique property in Alanya.

This villa park has 5 villas, each with approx. 650 m2 of land. These villas have a private infinity pool and carport for 2 cars.

- Living room + kitchen 62 m2
- Terraces 15/ 15/ 20 m2

- Infinity pool 55 m2
- Canopy 33 m2
- Bedrooms 13/ 14/ 17/ 40 m2
- Jacuzzi 10 m2