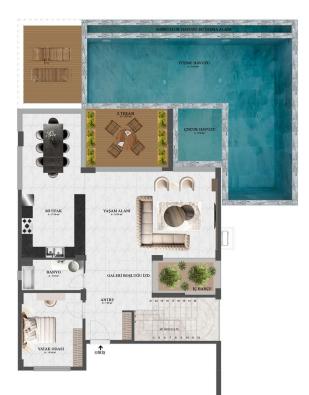

- Living room + kitchen 62 m2
- Terraces 15/ 15/ 20 m2

- Infinity pool 55 m2
- Canopy 33 m2
- Bedrooms 13/ 14/ 17/ 40 m2
- Jacuzzi 10 m2