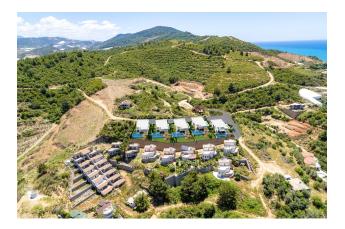

#### Description

**Villas for sale in Alanya Turkey.** This new villa project for sale in Alanya will be built in Yesiloz, just 8 km from Alanya Gazipasa Airport. The villas are on a hillside and have unobstructed views of the Mediterranean Sea and the Taurus Mountains.

Only high-quality materials will be used for the construction of these modern villas, and many individual details make these villas a unique property in Alanya.

This villa park has 5 villas, each with approx. 650 m2 of land. These villas have a private infinity pool and carport for 2 cars.