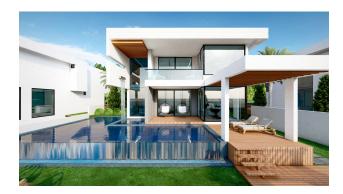

#### Description

**Villas for sale in Alanya Turkey.** This new villa project for sale in Alanya will be built in Yesiloz, just 8 km from Alanya Gazipasa Airport. The villas are on a hillside and have unobstructed views of the Mediterranean Sea and the Taurus Mountains.

Only high-quality materials will be used for the construction of these modern villas, and many individual details make these villas a unique property in Alanya.

This villa park has 5 villas, each with approx. 650 m2 of land. These villas have a private infinity pool and carport for 2 cars.

- Living room + kitchen 62 m2
- Terraces 15/ 15/ 20 m2

- Infinity pool 55 m2
- Canopy 33 m2
- Bedrooms 13/ 14/ 17/ 40 m2
- Jacuzzi 10 m2