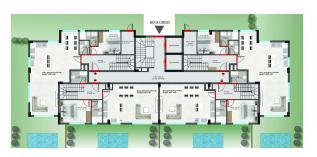

# Photo gallery

1159/1 KESTEL / C BLOK ZEMÍN KAT PLANI

1 159/1 KESTEL / C BLOK NORMAL KAT PLANI

1159/1 KESTEL / C BLOK ÇATI KAT PLANI

1159/1 KESTEL / C BLOK 3. KAT PLANI

1159/1 KESTEL / C BLOK 2. BODRUM KAT PLANI