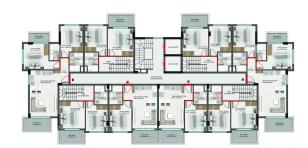

# Photo gallery

1159/1 KESTEL / C BLOK ZEMÍN KAT PLANI

1 159/1 KESTEL / C BLOK NORMAL KAT PLANI

1159/1 KESTEL / C BLOK ÇATI KAT PLANI

1159/1 KESTEL / C BLOK 3. KAT PLANI

1159/1 KESTEL / C BLOK 2. BODRUM KAT PLANI