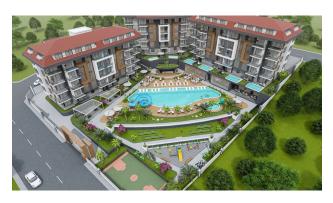

The complex will comprise 3 blocks of 5 floors each.

### The infrastructure of the complex:

- Outdoor pool with slide
- Children's swimming pool
- Indoor pool
- Area for sunbeds
- Garden
- Children's playground
- Sauna
- Turkish sauna
- Fitness
- Manager