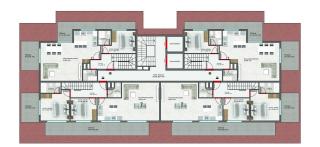

# Photo gallery

1159/1 KESTEL / C BLOK ZEMÍN KAT PLANI

1 159/1 KESTEL / C BLOK NORMAL KAT PLANI

1159/1 KESTEL / C BLOK ÇATI KAT PLANI

1159/1 KESTEL / C BLOK 3. KAT PLANI

1159/1 KESTEL / C BLOK 2. BODRUM KAT PLANI

1159/1 KESTEL / C BLOK 1. BODRUM KAT PLANI

1159/1 KESTEL / B BLOK 3. KAT PLANI

1159/1 KESTEL / B BLOK -1 BODRUM KAT PLANI

1159/1 KESTEL / A BLOK NORMAL KAT PLANI

1159/1 KESTEL / A BLOK ÇATI KAT PLANI

1159/1 KESTEL / A BLOK 3. KAT PLANI