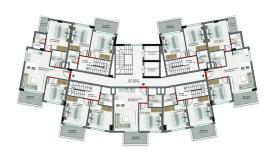

# Photo gallery

1159/1 KESTEL / C BLOK ZEMÍN KAT PLANI

1 159/1 KESTEL / C BLOK NORMAL KAT PLANI

1159/1 KESTEL / C BLOK ÇATI KAT PLANI

1159/1 KESTEL / C BLOK 3. KAT PLANI

1159/1 KESTEL / C BLOK 2. BODRUM KAT PLANI

1159/1 KESTEL / C BLOK 1. BODRUM KAT PLANI

1159/1 KESTEL / B BLOK 3. KAT PLANI

1159/1 KESTEL / B BLOK -1 BODRUM KAT PLANI

1159/1 KESTEL / A BLOK NORMAL KAT PLANI

1159/1 KESTEL / A BLOK ÇATI KAT PLANI

1159/1 KESTEL / A BLOK 3. KAT PLANI