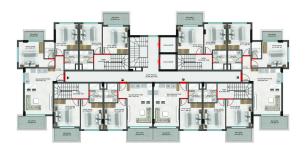

1159/1 KESTEL / C BLOK 1. BODRUM KAT PLANI

1159/1 KESTEL / B BLOK 3. KAT PLANI

1159/1 KESTEL / B BLOK -1 BODRUM KAT PLANI

1159/1 KESTEL / A BLOK NORMAL KAT PLANI

1159/1 KESTEL / A BLOK ÇATI KAT PLANI

1159/1 KESTEL / A BLOK 3. KAT PLANI