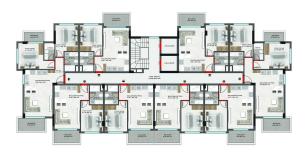

# Photo gallery

1159/1 KESTEL / C BLOK ZEMÍN KAT PLANI

1 159/1 KESTEL / C BLOK NORMAL KAT PLANI

1159/1 KESTEL / C BLOK ÇATI KAT PLANI

1159/1 KESTEL / C BLOK 3. KAT PLANI

1159/1 KESTEL / C BLOK 2. BODRUM KAT PLANI

1159/1 KESTEL / C BLOK 1. BODRUM KAT PLANI

1159/1 KESTEL / B BLOK 3. KAT PLANI

1159/1 KESTEL / B BLOK -1 BODRUM KAT PLANI

1159/1 KESTEL / A BLOK NORMAL KAT PLANI

1159/1 KESTEL / A BLOK ÇATI KAT PLANI

1159/1 KESTEL / A BLOK 3. KAT PLANI