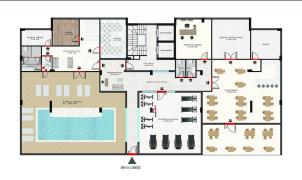

### The infrastructure of the complex:

- Outdoor pool with slide
- Children's swimming pool
- Indoor pool
- Area for sunbeds
- Garden
- Children's playground
- Sauna
- Turkish sauna
- Fitness
- Manager

# Photo gallery

1159/1 KESTEL / C BLOK ZEMÍN KAT PLANI

1 159/1 KESTEL / C BLOK NORMAL KAT PLANI

1159/1 KESTEL / C BLOK ÇATI KAT PLANI

1159/1 KESTEL / C BLOK 3. KAT PLANI

1159/1 KESTEL / C BLOK 2. BODRUM KAT PLANI

1159/1 KESTEL / C BLOK 1. BODRUM KAT PLANI

1159/1 KESTEL / B BLOK 3. KAT PLANI

1159/1 KESTEL / B BLOK -1 BODRUM KAT PLANI

1159/1 KESTEL / A BLOK NORMAL KAT PLANI

1159/1 KESTEL / A BLOK ÇATI KAT PLANI

1159/1 KESTEL / A BLOK 3. KAT PLANI