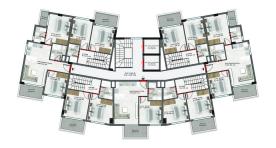

# Photo gallery

1159/1 KESTEL / C BLOK ZEMÍN KAT PLANI

1 159/1 KESTEL / C BLOK NORMAL KAT PLANI

1159/1 KESTEL / C BLOK ÇATI KAT PLANI

1159/1 KESTEL / C BLOK 3. KAT PLANI

1159/1 KESTEL / C BLOK 2. BODRUM KAT PLANI

1159/1 KESTEL / C BLOK 1. BODRUM KAT PLANI

1159/1 KESTEL / B BLOK 3. KAT PLANI

1159/1 KESTEL / B BLOK -1 BODRUM KAT PLANI

1159/1 KESTEL / A BLOK NORMAL KAT PLANI

1159/1 KESTEL / A BLOK ÇATI KAT PLANI

1159/1 KESTEL / A BLOK 3. KAT PLANI