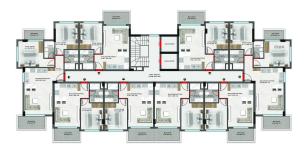

# Photo gallery

1159/1 KESTEL / C BLOK ZEMÍN KAT PLANI

1 159/1 KESTEL / C BLOK NORMAL KAT PLANI

1159/1 KESTEL / C BLOK ÇATI KAT PLANI

1159/1 KESTEL / C BLOK 3. KAT PLANI

1159/1 KESTEL / C BLOK 2. BODRUM KAT PLANI

1159/1 KESTEL / C BLOK 1. BODRUM KAT PLANI

1159/1 KESTEL / B BLOK 3. KAT PLANI

1159/1 KESTEL / B BLOK -1 BODRUM KAT PLANI

1159/1 KESTEL / A BLOK NORMAL KAT PLANI

1159/1 KESTEL / A BLOK ÇATI KAT PLANI

1159/1 KESTEL / A BLOK 3. KAT PLANI