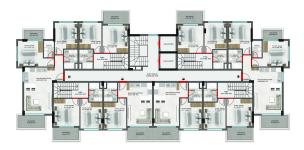

# Photo gallery

1159/1 KESTEL / C BLOK ZEMÍN KAT PLANI

1 159/1 KESTEL / C BLOK NORMAL KAT PLANI

1159/1 KESTEL / C BLOK ÇATI KAT PLANI

1159/1 KESTEL / C BLOK 3. KAT PLANI

1159/1 KESTEL / C BLOK 2. BODRUM KAT PLANI

1159/1 KESTEL / C BLOK 1. BODRUM KAT PLANI

1159/1 KESTEL / B BLOK 3. KAT PLANI

1159/1 KESTEL / B BLOK -1 BODRUM KAT PLANI

1159/1 KESTEL / A BLOK NORMAL KAT PLANI

1159/1 KESTEL / A BLOK ÇATI KAT PLANI

1159/1 KESTEL / A BLOK 3. KAT PLANI