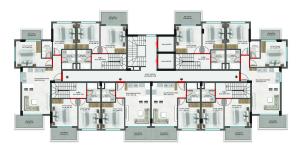

# Photo gallery

1159/1 KESTEL / C BLOK ZEMÍN KAT PLANI

1 159/1 KESTEL / C BLOK NORMAL KAT PLANI

1159/1 KESTEL / C BLOK ÇATI KAT PLANI

1159/1 KESTEL / C BLOK 3. KAT PLANI

1159/1 KESTEL / C BLOK 2. BODRUM KAT PLANI

1159/1 KESTEL / C BLOK 1. BODRUM KAT PLANI

1159/1 KESTEL / B BLOK 3. KAT PLANI

1159/1 KESTEL / B BLOK -1 BODRUM KAT PLANI

1159/1 KESTEL / A BLOK NORMAL KAT PLANI

1159/1 KESTEL / A BLOK ÇATI KAT PLANI

1159/1 KESTEL / A BLOK 3. KAT PLANI