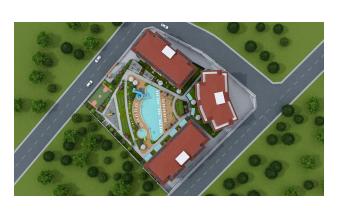

The complex will comprise 3 blocks of 5 floors each.

### The infrastructure of the complex:

- Outdoor pool with slide
- Children's swimming pool
- Indoor pool
- Area for sunbeds
- Garden
- Children's playground
- Sauna
- Turkish sauna
- Fitness
- Manager