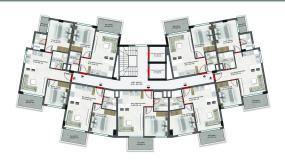

# Photo gallery

1159/1 KESTEL / C BLOK ZEMÍN KAT PLANI

1 159/1 KESTEL / C BLOK NORMAL KAT PLANI

1159/1 KESTEL / C BLOK ÇATI KAT PLANI

1159/1 KESTEL / C BLOK 3. KAT PLANI

1159/1 KESTEL / C BLOK 2. BODRUM KAT PLANI