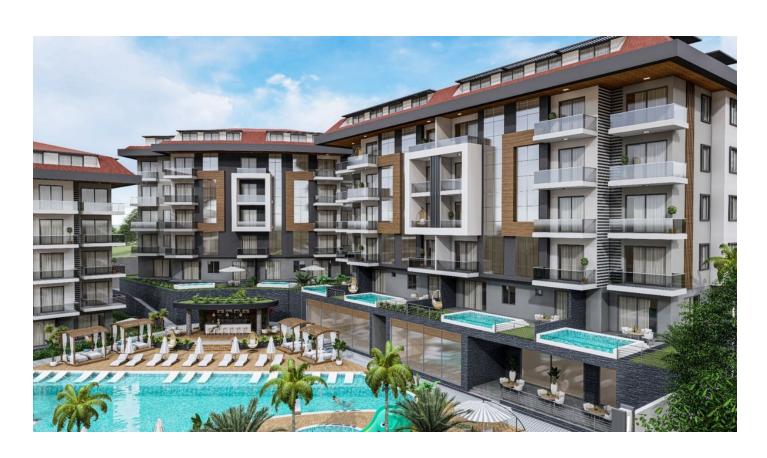

# **Description**

Kestel, is one of the picturesque areas of Alanya.

Low buildings up to 5 floors add coziness and comfort to this place, and green plantations of bananas and oranges give you the opportunity to enjoy a clean environment.

The complex will comprise 3 blocks of 5 floors each.

### The infrastructure of the complex:

- Outdoor pool with slide
- Children's swimming pool
- Indoor pool
- Area for sunbeds
- Garden
- Children's playground
- Sauna
- Turkish sauna
- Fitness
- Manager