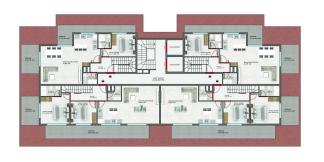

1159/1 KESTEL / C BLOK 1. BODRUM KAT PLANI

1159/1 KESTEL / B BLOK 3. KAT PLANI

1159/1 KESTEL / B BLOK -1 BODRUM KAT PLANI

1159/1 KESTEL / A BLOK NORMAL KAT PLANI

1159/1 KESTEL / A BLOK ÇATI KAT PLANI

1159/1 KESTEL / A BLOK 3. KAT PLANI