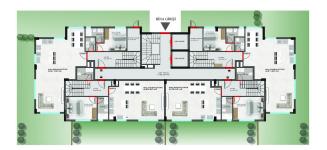

# Photo gallery

1159/1 KESTEL / C BLOK ZEMÍN KAT PLANI

1 159/1 KESTEL / C BLOK NORMAL KAT PLANI

1159/1 KESTEL / C BLOK ÇATI KAT PLANI

1159/1 KESTEL / C BLOK 3. KAT PLANI

1159/1 KESTEL / C BLOK 2. BODRUM KAT PLANI

1159/1 KESTEL / C BLOK 1. BODRUM KAT PLANI

1159/1 KESTEL / B BLOK 3. KAT PLANI

1159/1 KESTEL / B BLOK -1 BODRUM KAT PLANI

1159/1 KESTEL / A BLOK NORMAL KAT PLANI

1159/1 KESTEL / A BLOK ÇATI KAT PLANI

1159/1 KESTEL / A BLOK 3. KAT PLANI