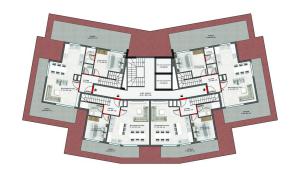

# Photo gallery

1159/1 KESTEL / C BLOK ZEMÍN KAT PLANI

1 159/1 KESTEL / C BLOK NORMAL KAT PLANI

1159/1 KESTEL / C BLOK ÇATI KAT PLANI

1159/1 KESTEL / C BLOK 3. KAT PLANI

1159/1 KESTEL / C BLOK 2. BODRUM KAT PLANI

1159/1 KESTEL / C BLOK 1. BODRUM KAT PLANI

1159/1 KESTEL / B BLOK 3. KAT PLANI

1159/1 KESTEL / B BLOK -1 BODRUM KAT PLANI

1159/1 KESTEL / A BLOK NORMAL KAT PLANI

1159/1 KESTEL / A BLOK ÇATI KAT PLANI

1159/1 KESTEL / A BLOK 3. KAT PLANI