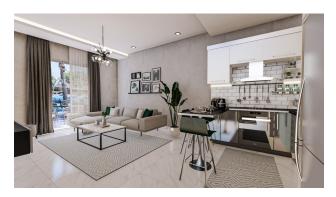

#### Penthouses:

- 3+1 (120 m2)
- 4+1 (145 m2).

All real estate in Turkey is rented out in full fine finish: walls are painted, window frames are inserted, a kitchen set is built in, bathrooms are equipped and more.