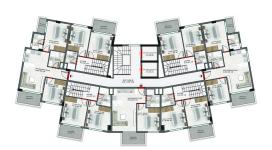

t payment, at 0%.

#### For sale:

#### **Apartments:**

- 1+1 (45 m2)
- 2+1 (62-67 m2).

#### Duplex apartment with private pool and garden:

• 3+1 (100-115 m2).

#### **Garden duplex:**

• 3+1 (90-115 m2).

#### Penthouses:

- 3+1 (120 m2)
- 4+1 (145 m2).

All real estate in Turkey is rented out in full fine finish: walls are painted, window frames are inserted, a kitchen set is built in, bathrooms are equipped and more.

#### **Updated 17.03.2025**

# Photo gallery



















































#### 1159/1 KESTEL / A BLOK ZEMÎN KAT PLANI



#### 1159/1 KESTEL / C BLOK ZEMÍN KAT PLANI

### 1159/1 KESTEL / C BLOK NORMAL KAT PLANI









1159/1 KESTEL / C BLOK 2. BODRUM KAT PLANI



1159/1 KESTEL / C BLOK 1. BODRUM KAT PLANI



1159/1 KESTEL / B BLOK ZEMÍN KAT PLAN



1159/1 KESTEL / B BLOK ÇATI ARASI PLAN







1159/1 KESTEL / B BLOK -1 BODRUM KAT PLANI



1159/1 KESTEL / A BLOK NORMAL KAT PLANI



1159/1 KESTEL / A BLOK ÇATI KAT PLANI



1159/1 KESTEL / A BLOK 3. KAT PLANI







Scan the QR code to open the original page