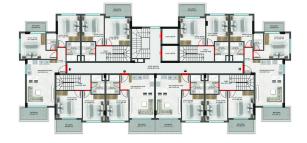

### 1159/1 KESTEL / C BLOK NORMAL KAT PLANI

1159/1 KESTEL / C BLOK 2. BODRUM KAT PLANI

1159/1 KESTEL / C BLOK 1. BODRUM KAT PLANI

1159/1 KESTEL / B BLOK ZEMÍN KAT PLAN

1159/1 KESTEL / B BLOK ÇATI ARASI PLAN

1159/1 KESTEL / B BLOK -1 BODRUM KAT PLANI

1159/1 KESTEL / A BLOK NORMAL KAT PLANI

1159/1 KESTEL / A BLOK ÇATI KAT PLANI

1159/1 KESTEL / A BLOK 3. KAT PLANI

Scan the QR code to open the original page