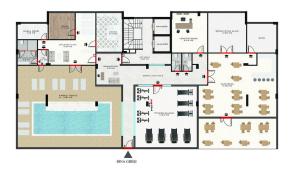

#### The infrastructure of the complex:

- Outdoor pool with slide
- Children's swimming pool
- Indoor pool
- Area for sunbeds
- Garden
- Children's playground
- Sauna
- Turkish sauna
- Fitness
- Manager