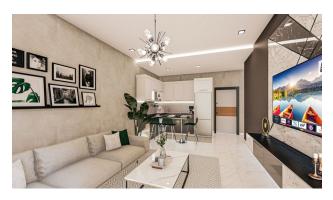

#### Penthouses:

- 3+1 (120 m2)
- 4+1 (145 m2).

All real estate in Turkey is rented out in full fine finish: walls are painted, window frames are inserted, a kitchen set is built in, bathrooms are equipped and more.