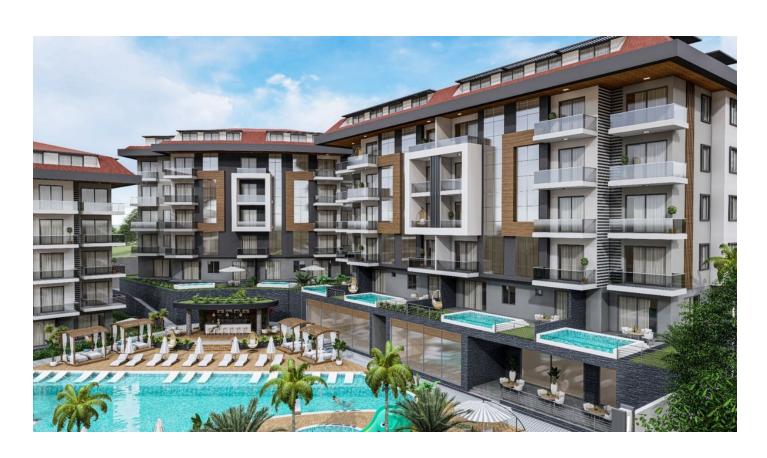

# **Description**

Kestel, is one of the picturesque areas of Alanya.

Low buildings up to 5 floors add coziness and comfort to this place, and green plantations of bananas and oranges give you the opportunity to enjoy a clean environment.

The complex will comprise 3 blocks of 5 floors each.

#### The infrastructure of the complex:

- Outdoor pool with slide
- Children's swimming pool
- Indoor pool
- Area for sunbeds
- Garden
- Children's playground
- Sauna
- Turkish sauna
- Fitness
- Manager