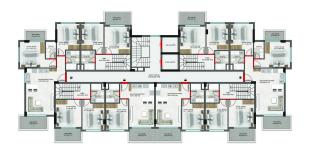

### 1159/1 KESTEL / C BLOK NORMAL KAT PLANI

1159/1 KESTEL / C BLOK 2. BODRUM KAT PLANI

1159/1 KESTEL / C BLOK 1. BODRUM KAT PLANI

1159/1 KESTEL / B BLOK ZEMÍN KAT PLAN

1159/1 KESTEL / B BLOK ÇATI ARASI PLAN