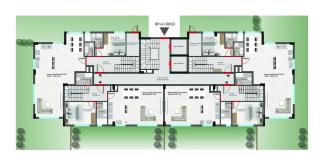

#### 1159/1 KESTEL / A BLOK ZEMÎN KAT PLANI

#### 1159/1 KESTEL / C BLOK ZEMÍN KAT PLANI

### 1159/1 KESTEL / C BLOK NORMAL KAT PLANI

1159/1 KESTEL / C BLOK 2. BODRUM KAT PLANI

1159/1 KESTEL / C BLOK 1. BODRUM KAT PLANI

1159/1 KESTEL / B BLOK ZEMÍN KAT PLAN

1159/1 KESTEL / B BLOK ÇATI ARASI PLAN

1159/1 KESTEL / B BLOK -1 BODRUM KAT PLANI

1159/1 KESTEL / A BLOK NORMAL KAT PLANI

1159/1 KESTEL / A BLOK ÇATI KAT PLANI

1159/1 KESTEL / A BLOK 3. KAT PLANI

Scan the QR code to open the original page