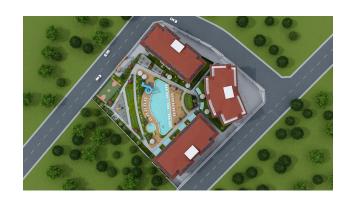

ch.

#### The infrastructure of the complex:

- Outdoor pool with slide
- Children's swimming pool
- Indoor pool
- Area for sunbeds
- Garden
- Children's playground
- Sauna
- Turkish sauna
- Fitness
- Manager

#### **Commissioning: August 2023**

Until that time, it is possible to take an interest-free installment payment, at 0%.

#### For sale:

#### **Apartments:**

- 1+1 (45 m2)
- 2+1 (62-67 m2).

#### Duplex apartment with private pool and garden:

• 3+1 (100-115 m2).

#### **Garden duplex:**

• 3+1 (90-115 m2).

#### Penthouses:

- 3+1 (120 m2)
- 4+1 (145 m2).

All real estate in Turkey is rented out in full fine finish: walls are painted, window frames are inserted, a kitchen set is built in, bathrooms are equipped and more.

#### **Updated 17.03.2025**

# Photo gallery



















































#### 1159/1 KESTEL / A BLOK ZEMÎN KAT PLANI



#### 1159/1 KESTEL / C BLOK ZEMÍN KAT PLANI

### 1159/1 KESTEL / C BLOK NORMAL KAT PLANI









1159/1 KESTEL / C BLOK 2. BODRUM KAT PLANI



1159/1 KESTEL / C BLOK 1. BODRUM KAT PLANI



1159/1 KESTEL / B BLOK ZEMÍN KAT PLAN



1159/1 KESTEL / B BLOK ÇATI ARASI PLAN







1159/1 KESTEL / B BLOK -1 BODRUM KAT PLANI



1159/1 KESTEL / A BLOK NORMAL KAT PLANI



1159/1 KESTEL / A BLOK ÇATI KAT PLANI



1159/1 KESTEL / A BLOK 3. KAT PLANI







Scan the QR code to open the original page