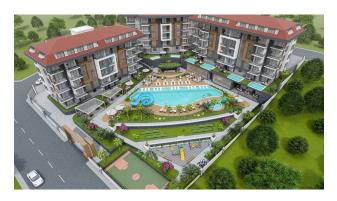

The complex will comprise 3 blocks of 5 floors each.

#### The infrastructure of the complex:

- Outdoor pool with slide
- Children's swimming pool
- Indoor pool
- Area for sunbeds
- Garden
- Children's playground
- Sauna
- Turkish sauna
- Fitness
- Manager