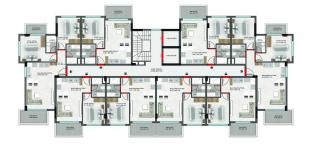

rkish sauna
- Fitness
- Manager

#### **Commissioning: August 2023**

Until that time, it is possible to take an interest-free installment payment, at 0%.

#### For sale:

#### **Apartments:**

- 1+1 (45 m2)
- 2+1 (62-67 m2).

#### Duplex apartment with private pool and garden:

• 3+1 (100-115 m2).

#### **Garden duplex:**

• 3+1 (90-115 m2).

#### Penthouses:

- 3+1 (120 m2)
- 4+1 (145 m2).

All real estate in Turkey is rented out in full fine finish: walls are painted, window frames are inserted, a kitchen set is built in, bathrooms are equipped and more.

#### **Updated 17.03.2025**

# Photo gallery



















































#### 1159/1 KESTEL / A BLOK ZEMÎN KAT PLANI



#### 1159/1 KESTEL / C BLOK ZEMÍN KAT PLANI

### 1159/1 KESTEL / C BLOK NORMAL KAT PLANI









1159/1 KESTEL / C BLOK 2. BODRUM KAT PLANI



1159/1 KESTEL / C BLOK 1. BODRUM KAT PLANI



1159/1 KESTEL / B BLOK ZEMÍN KAT PLAN



1159/1 KESTEL / B BLOK ÇATI ARASI PLAN







1159/1 KESTEL / B BLOK -1 BODRUM KAT PLANI



1159/1 KESTEL / A BLOK NORMAL KAT PLANI



1159/1 KESTEL / A BLOK ÇATI KAT PLANI



1159/1 KESTEL / A BLOK 3. KAT PLANI







Scan the QR code to open the original page