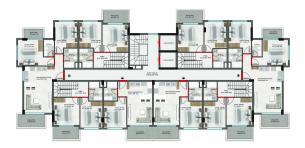

#### 1159/1 KESTEL / A BLOK ZEMÎN KAT PLANI

#### 1159/1 KESTEL / C BLOK ZEMÍN KAT PLANI

### 1159/1 KESTEL / C BLOK NORMAL KAT PLANI

1159/1 KESTEL / C BLOK 2. BODRUM KAT PLANI

1159/1 KESTEL / C BLOK 1. BODRUM KAT PLANI

1159/1 KESTEL / B BLOK ZEMÍN KAT PLAN

1159/1 KESTEL / B BLOK ÇATI ARASI PLAN

1159/1 KESTEL / B BLOK -1 BODRUM KAT PLANI

1159/1 KESTEL / A BLOK NORMAL KAT PLANI

1159/1 KESTEL / A BLOK ÇATI KAT PLANI

1159/1 KESTEL / A BLOK 3. KAT PLANI

Scan the QR code to open the original page