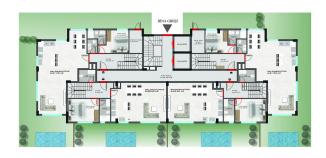

sible to take an interest-free installment payment, at 0%.

#### For sale:

#### **Apartments:**

- 1+1 (45 m2)
- 2+1 (62-67 m2).

#### Duplex apartment with private pool and garden:

• 3+1 (100-115 m2).

#### **Garden duplex:**

• 3+1 (90-115 m2).

#### Penthouses:

- 3+1 (120 m2)
- 4+1 (145 m2).

All real estate in Turkey is rented out in full fine finish: walls are painted, window frames are inserted, a kitchen set is built in, bathrooms are equipped and more.

#### **Updated 17.03.2025**

# Photo gallery



















































#### 1159/1 KESTEL / A BLOK ZEMÎN KAT PLANI



#### 1159/1 KESTEL / C BLOK ZEMÍN KAT PLANI

### 1159/1 KESTEL / C BLOK NORMAL KAT PLANI









1159/1 KESTEL / C BLOK 2. BODRUM KAT PLANI



1159/1 KESTEL / C BLOK 1. BODRUM KAT PLANI



1159/1 KESTEL / B BLOK ZEMÍN KAT PLAN



1159/1 KESTEL / B BLOK ÇATI ARASI PLAN







1159/1 KESTEL / B BLOK -1 BODRUM KAT PLANI



1159/1 KESTEL / A BLOK NORMAL KAT PLANI



1159/1 KESTEL / A BLOK ÇATI KAT PLANI



1159/1 KESTEL / A BLOK 3. KAT PLANI







Scan the QR code to open the original page