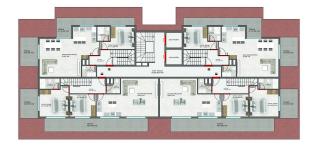

ish sauna
- Fitness
- Manager

#### **Commissioning: August 2023**

Until that time, it is possible to take an interest-free installment payment, at 0%.

#### For sale:

#### **Apartments:**

- 1+1 (45 m2)
- 2+1 (62-67 m2).

#### Duplex apartment with private pool and garden:

• 3+1 (100-115 m2).

#### **Garden duplex:**

• 3+1 (90-115 m2).

#### Penthouses:

- 3+1 (120 m2)
- 4+1 (145 m2).

All real estate in Turkey is rented out in full fine finish: walls are painted, window frames are inserted, a kitchen set is built in, bathrooms are equipped and more.

#### **Updated 17.03.2025**

# Photo gallery



















































#### 1159/1 KESTEL / A BLOK ZEMÎN KAT PLANI



#### 1159/1 KESTEL / C BLOK ZEMÍN KAT PLANI

### 1159/1 KESTEL / C BLOK NORMAL KAT PLANI









1159/1 KESTEL / C BLOK 2. BODRUM KAT PLANI



1159/1 KESTEL / C BLOK 1. BODRUM KAT PLANI



1159/1 KESTEL / B BLOK ZEMÍN KAT PLAN



1159/1 KESTEL / B BLOK ÇATI ARASI PLAN







1159/1 KESTEL / B BLOK -1 BODRUM KAT PLANI



1159/1 KESTEL / A BLOK NORMAL KAT PLANI



1159/1 KESTEL / A BLOK ÇATI KAT PLANI



1159/1 KESTEL / A BLOK 3. KAT PLANI







Scan the QR code to open the original page