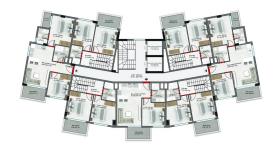

1159/1 KESTEL / B BLOK -1 BODRUM KAT PLANI

1159/1 KESTEL / A BLOK NORMAL KAT PLANI

1159/1 KESTEL / A BLOK ÇATI KAT PLANI

1159/1 KESTEL / A BLOK 3. KAT PLANI

Scan the QR code to open the original page