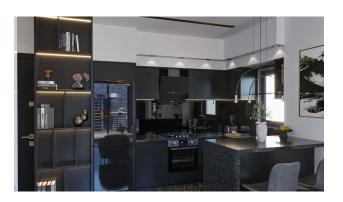

### Layouts:

- 1+1 55 m2
- penthouses 2+1 120 m2

The apartments will be fully finished: kitchens, equipped bathrooms, bathroom walls - ceramic tiles of high-quality Turkish brands, walls painted with waterproof-breathable "satin" paint, PVC windows and sliding doors with double glazing, high-quality modern ceramic flooring, interior panel doors, steel entrance door, ice lighting and central lighting, electrical fittings, air conditioning outlets.