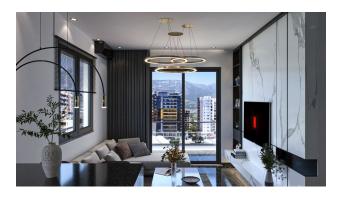

### Layouts:

- 1+1 55 m2
- penthouses 2+1 120 m2

The apartments will be fully finished: kitchens, equipped bathrooms, bathroom walls - ceramic tiles of high-quality Turkish brands, walls painted with waterproof-breathable "satin" paint, PVC windows and sliding doors with double glazing, high-quality modern ceramic flooring, interior panel doors, steel entrance door, ice lighting and central lighting, electrical fittings, air conditioning outlets.