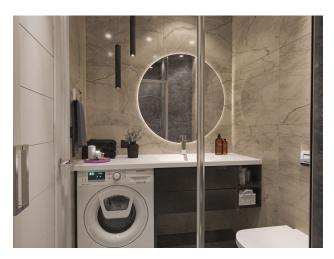

### Layouts:

- 1+1 55 m2
- penthouses 2+1 120 m2

The apartments will be fully finished: kitchens, equipped bathrooms, bathroom walls - ceramic tiles of high-quality Turkish brands, walls painted with waterproof-breathable "satin" paint, PVC windows and sliding doors with double glazing, high-quality modern ceramic flooring, interior panel doors, steel entrance door, ice lighting and central lighting, electrical fittings, air conditioning outlets.