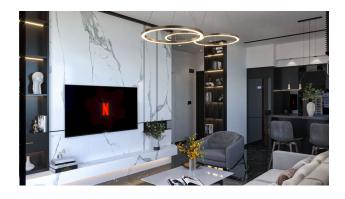

### Layouts:

- 1+1 55 m2
- penthouses 2+1 120 m2

The apartments will be fully finished: kitchens, equipped bathrooms, bathroom walls - ceramic tiles of high-quality Turkish brands, walls painted with waterproof-breathable "satin" paint, PVC windows and sliding doors with double glazing, high-quality modern ceramic flooring, interior panel doors, steel entrance door, ice lighting and central lighting, electrical fittings, air conditioning outlets.