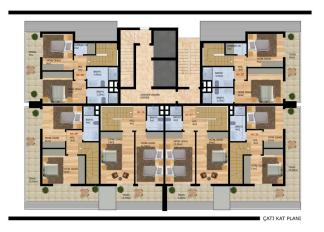

### Layouts:

- 1+1 55 m2
- penthouses 2+1 120 m2

The apartments will be fully finished: kitchens, equipped bathrooms, bathroom walls - ceramic tiles of high-quality Turkish brands, walls painted with waterproof-breathable "satin" paint, PVC windows and sliding doors with double glazing, high-quality modern ceramic flooring, interior panel doors, steel entrance door, ice lighting and central lighting, electrical fittings, air conditioning outlets.

# **Photo gallery**

5.KAT PLANI