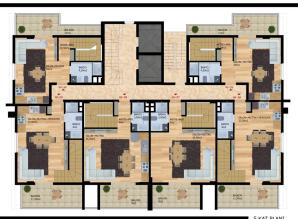

The residence will comprise 1 block, 5 floors, and 30 apartments.

### Layouts:

- 1+1 55 m2
- penthouses 2+1 120 m2

The apartments will be fully finished: kitchens, equipped bathrooms, bathroom walls - ceramic tiles of high-quality Turkish brands, walls painted with waterproof-breathable "satin" paint, PVC windows and sliding doors with double glazing, high-quality modern ceramic flooring, interior panel doors, steel entrance door, ice lighting and central lighting, electrical fittings, air conditioning outlets.