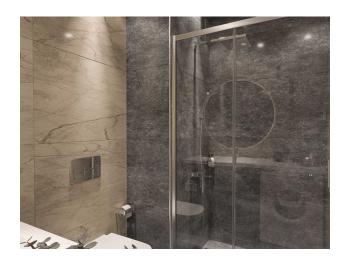

### Layouts:

- 1+1 55 m2
- penthouses 2+1 120 m2

The apartments will be fully finished: kitchens, equipped bathrooms, bathroom walls - ceramic tiles of high-quality Turkish brands, walls painted with waterproof-breathable "satin" paint, PVC windows and sliding doors with double glazing, high-quality modern ceramic flooring, interior panel doors, steel entrance door, ice lighting and central lighting, electrical fittings, air conditioning outlets.