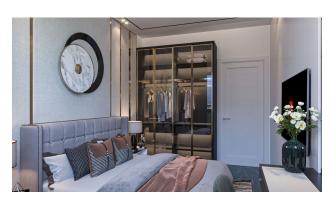

### Layouts:

- 1+1 55 m2
- penthouses 2+1 120 m2

The apartments will be fully finished: kitchens, equipped bathrooms, bathroom walls - ceramic tiles of high-quality Turkish brands, walls painted with waterproof-breathable "satin" paint, PVC windows and sliding doors with double glazing, high-quality modern ceramic flooring, interior panel doors, steel entrance door, ice lighting and central lighting, electrical fittings, air conditioning outlets.