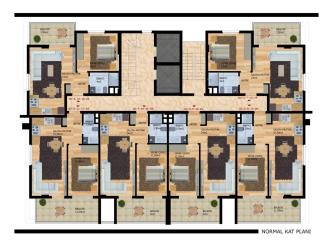

### Layouts:

- 1+1 55 m2
- penthouses 2+1 120 m2

The apartments will be fully finished: kitchens, equipped bathrooms, bathroom walls - ceramic tiles of high-quality Turkish brands, walls painted with waterproof-breathable "satin" paint, PVC windows and sliding doors with double glazing, high-quality modern ceramic flooring, interior panel doors, steel entrance door, ice lighting and central lighting, electrical fittings, air conditioning outlets.

# **Photo gallery**

5.KAT PLANI