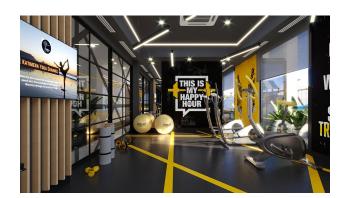

nts will be fully finished: kitchens, equipped bathrooms, bathroom walls - ceramic tiles of high-quality Turkish brands, walls painted with waterproof-breathable "satin" paint, PVC windows and sliding doors with double glazing, high-quality modern ceramic flooring, interior panel doors, steel entrance door, ice lighting and central lighting, electrical fittings, air conditioning outlets.

## The infrastructure of the complex:

- Open pool
- Rest zone
- Lounge area by the pool
- Satellite TV
- Electricity generator
- Two elevators
- Parking space for bicycles

Start of construction - 01.09.2022

Completion of construction - 01.02.2024

### Payment:

- Down payment 30%
- installment payment during construction

Updated 07.03.2025

# **Photo gallery**

















































5.KAT PLANI