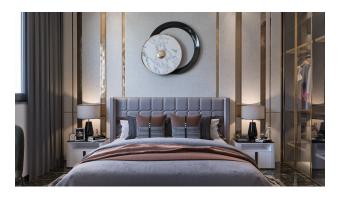

### Layouts:

- 1+1 54 m2 and 59m2
- 2+1 79 m2 and 88 m2
- penthouses 2+1 105 m2 and 115 m2
- penthouses 3+1 145 m2

The apartments will be fully finished: kitchens, equipped bathrooms, bathroom walls - ceramic tiles of high-quality Turkish brands, walls painted with waterproof-breathable "satin" paint, PVC windows and sliding doors with double glazing, high-quality modern ceramic flooring, interior panel doors, steel entrance door, ice lighting and central lighting, electrical fittings, air conditioning outlets, instantaneous water heaters installed.