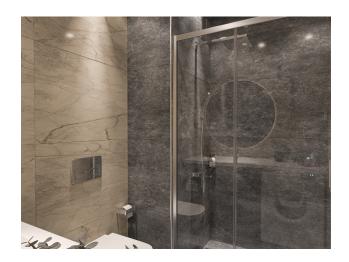

### Layouts:

- 1+1 54 m2 and 59m2
- 2+1 79 m2 and 88 m2
- penthouses 2+1 105 m2 and 115 m2
- penthouses 3+1 145 m2

The apartments will be fully finished: kitchens, equipped bathrooms, bathroom walls - ceramic tiles of high-quality Turkish brands, walls painted with waterproof-breathable "satin" paint, PVC windows and sliding doors with double glazing, high-quality modern ceramic flooring, interior panel doors, steel entrance door, ice lighting and central lighting, electrical fittings, air conditioning outlets, instantaneous water heaters installed.