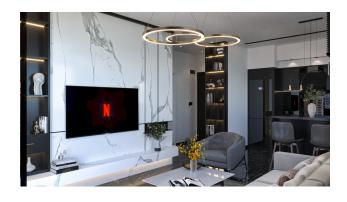

### Layouts:

- 1+1 54 m2 and 59m2
- 2+1 79 m2 and 88 m2
- penthouses 2+1 105 m2 and 115 m2
- penthouses 3+1 145 m2

The apartments will be fully finished: kitchens, equipped bathrooms, bathroom walls - ceramic tiles of high-quality Turkish brands, walls painted with waterproof-breathable "satin" paint, PVC windows and sliding doors with double glazing, high-quality modern ceramic flooring, interior panel doors, steel entrance door, ice lighting and central lighting, electrical fittings, air conditioning outlets, instantaneous water heaters installed.