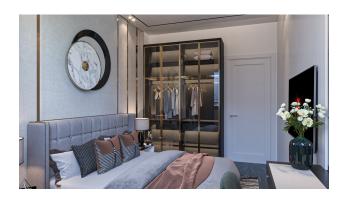

### Layouts:

- 1+1 54 m2 and 59m2
- 2+1 79 m2 and 88 m2
- penthouses 2+1 105 m2 and 115 m2
- penthouses 3+1 145 m2

The apartments will be fully finished: kitchens, equipped bathrooms, bathroom walls - ceramic tiles of high-quality Turkish brands, walls painted with waterproof-breathable "satin" paint, PVC windows and sliding doors with double glazing, high-quality modern ceramic flooring, interior panel doors, steel entrance door, ice lighting and central lighting, electrical fittings, air conditioning outlets, instantaneous water heaters installed.