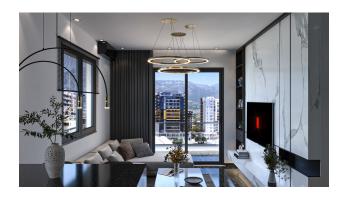

### Layouts:

- 1+1 54 m2 and 59m2
- 2+1 79 m2 and 88 m2
- penthouses 2+1 105 m2 and 115 m2
- penthouses 3+1 145 m2

The apartments will be fully finished: kitchens, equipped bathrooms, bathroom walls - ceramic tiles of high-quality Turkish brands, walls painted with waterproof-breathable "satin" paint, PVC windows and sliding doors with double glazing, high-quality modern ceramic flooring, interior panel doors, steel entrance door, ice lighting and central lighting, electrical fittings, air conditioning outlets, instantaneous water heaters installed.