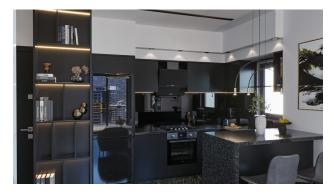

### Layouts:

- 1+1 54 m2 and 59m2
- 2+1 79 m2 and 88 m2
- penthouses 2+1 105 m2 and 115 m2
- penthouses 3+1 145 m2

The apartments will be fully finished: kitchens, equipped bathrooms, bathroom walls - ceramic tiles of high-quality Turkish brands, walls painted with waterproof-breathable "satin" paint, PVC windows and sliding doors with double glazing, high-quality modern ceramic flooring, interior panel doors, steel entrance door, ice lighting and central lighting, electrical fittings, air conditioning outlets, instantaneous water heaters installed.