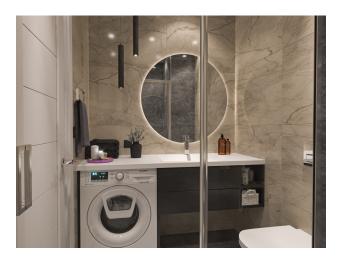

### Layouts:

- 1+1 54 m2 and 59m2
- 2+1 79 m2 and 88 m2
- penthouses 2+1 105 m2 and 115 m2
- penthouses 3+1 145 m2

The apartments will be fully finished: kitchens, equipped bathrooms, bathroom walls - ceramic tiles of high-quality Turkish brands, walls painted with waterproof-breathable "satin" paint, PVC windows and sliding doors with double glazing, high-quality modern ceramic flooring, interior panel doors, steel entrance door, ice lighting and central lighting, electrical fittings, air conditioning outlets, instantaneous water heaters installed.