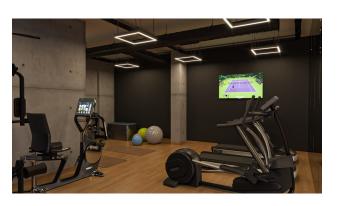

### Infrastructure of the complex:

- Open pool
- Sauna
- "Shock" shower
- Gym
- Table tennis
- Rest zone
- Lobby
- Playground
- Gazebo with barbecue area
- Lounge area by the pool
- Satellite TV
- Security 24 hours
- caretaker
- Electricity generator
- Two elevators
- Parking space for bicycles