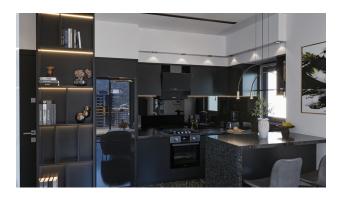

#### Layouts:

• 1+1 55 m2

• penthouses 2+1 110 m2

The apartments will be fully finished: kitchens, equipped bathrooms, bathroom walls - ceramic tiles of high-quality Turkish brands, walls painted with waterproof-breathable "satin" paint, PVC windows and sliding doors with double glazing, high-quality modern ceramic flooring, interior panel doors, steel entrance door, ice lighting and central lighting, electrical fittings, air conditioning outlets