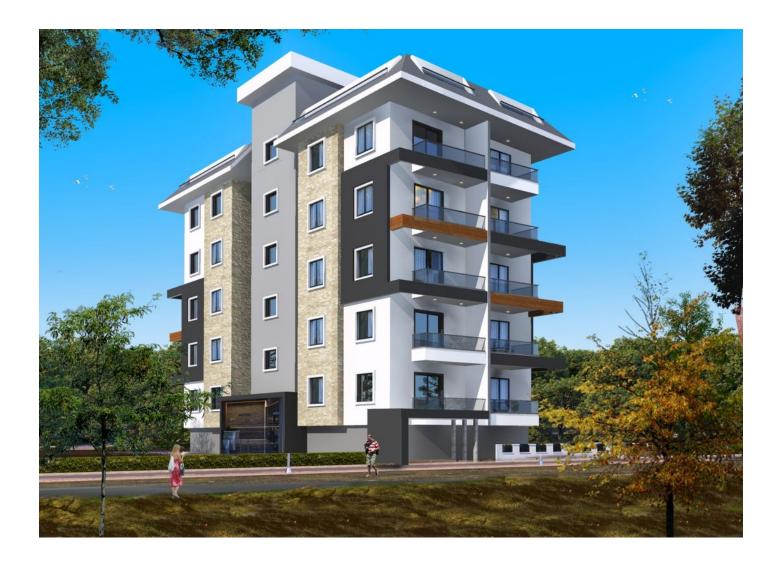

### Description

We bring to your attention a new project - a small clubhouse with all the infrastructure that will be near the city school and within walking distance from the center of Mahmutlar. To the sea 850 meters.

The residence will comprise 1 block, 5 floors 25 apartments.

#### The infrastructure of the complex:

- Open pool
- Rest zone
- Sauna
- Gym
- steam room
- Rest zone
- Satellite TV
- Electricity generator
- Elevator
- video intercom
- Parking space for bicycles