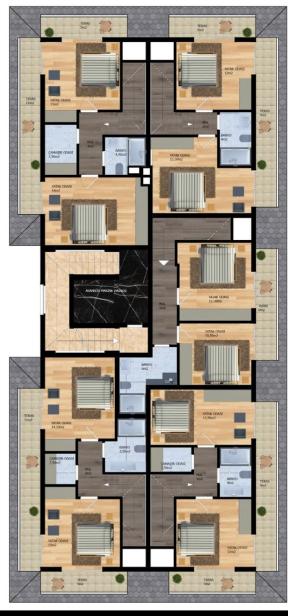

#### Layouts:

• 1+1 55 m2

• penthouses 2+1 110 m2

The apartments will be fully finished: kitchens, equipped bathrooms, bathroom walls - ceramic tiles of high-quality Turkish brands, walls painted with waterproof-breathable "satin" paint, PVC windows and sliding doors with double glazing, high-quality modern ceramic flooring, interior panel doors, steel entrance door, ice lighting and central lighting, electrical fittings, air conditioning outlets

## Photo gallery

design by: İlker üm't karaduman

ZEMIN KAT PLANI

DESIGN BY: İLKER ÜMİT KARADUMAN

NORMAL KAT PLANI

design by: İlker ümİt karaduman

BODRUM KAT PLANI

DESIGN BY: İLKER ÜMİT KARADUMAN