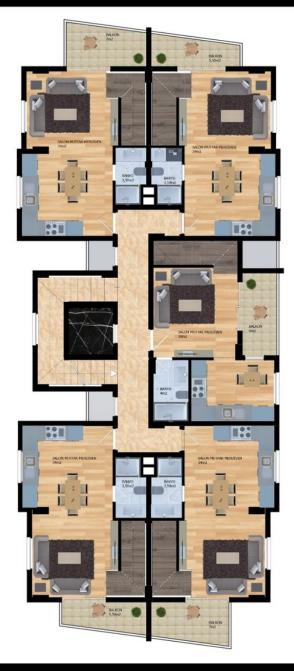

#### Layouts:

• 1+1 55 m2

• penthouses 2+1 110 m2

The apartments will be fully finished: kitchens, equipped bathrooms, bathroom walls - ceramic tiles of high-quality Turkish brands, walls painted with waterproof-breathable "satin" paint, PVC windows and sliding doors with double glazing, high-quality modern ceramic flooring, interior panel doors, steel entrance door, ice lighting and central lighting, electrical fittings, air conditioning outlets

## Photo gallery

design by: İlker üm't karaduman

ZEMIN KAT PLANI

DESIGN BY: İLKER ÜMİT KARADUMAN

NORMAL KAT PLANI

design by: İlker ümİt karaduman

BODRUM KAT PLANI

DESIGN BY: İLKER ÜMİT KARADUMAN