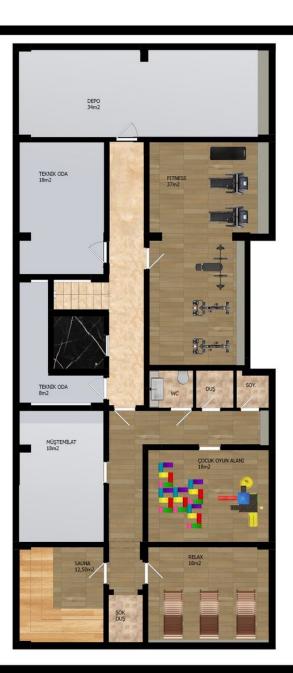

#### The infrastructure of the complex:

- Open pool
- Rest zone
- Sauna
- Gym
- steam room
- Rest zone
- Satellite TV
- Electricity generator
- Elevator
- video intercom
- Parking space for bicycles

## Photo gallery

design by: İlker üm't karaduman

ZEMIN KAT PLANI

DESIGN BY: İLKER ÜMİT KARADUMAN

NORMAL KAT PLANI

design by: İlker ümİt karaduman

BODRUM KAT PLANI

DESIGN BY: İLKER ÜMİT KARADUMAN