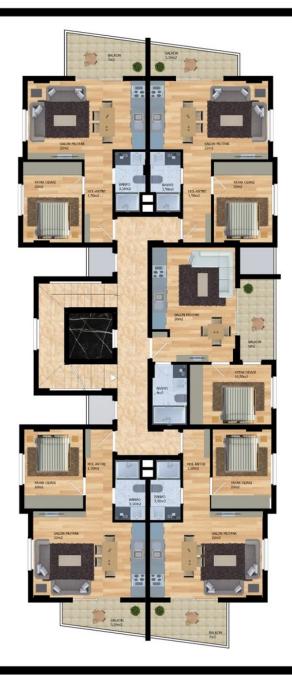

The residence will comprise 1 block, 5 floors 25 apartments.

#### Layouts:

• 1+1 55 m2

• penthouses 2+1 110 m2

The apartments will be fully finished: kitchens, equipped bathrooms, bathroom walls - ceramic tiles of high-quality Turkish brands, walls painted with waterproof-breathable "satin" paint, PVC windows and sliding doors with double glazing, high-quality modern ceramic flooring, interior panel doors, steel entrance door, ice lighting and central lighting, electrical fittings, air conditioning outlets

## Photo gallery

design by: İlker üm't karaduman

ZEMIN KAT PLANI

DESIGN BY: İLKER ÜMİT KARADUMAN

NORMAL KAT PLANI

design by: İlker ümİt karaduman

BODRUM KAT PLANI

DESIGN BY: İLKER ÜMİT KARADUMAN