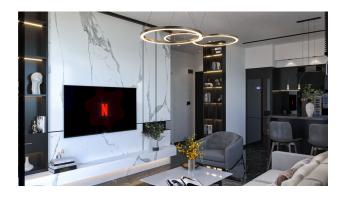

#### Layouts:

• 1+1 55 m2

• penthouses 2+1 110 m2

The apartments will be fully finished: kitchens, equipped bathrooms, bathroom walls - ceramic tiles of high-quality Turkish brands, walls painted with waterproof-breathable "satin" paint, PVC windows and sliding doors with double glazing, high-quality modern ceramic flooring, interior panel doors, steel entrance door, ice lighting and central lighting, electrical fittings, air conditioning outlets