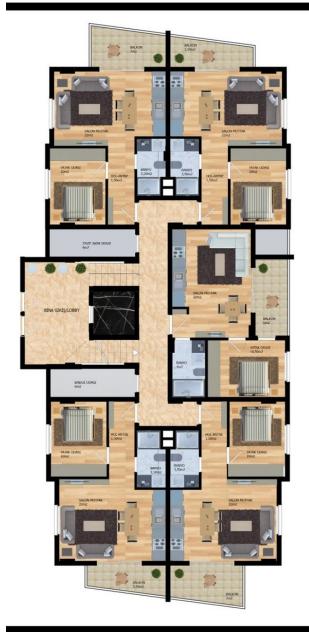

The residence will comprise 1 block, 5 floors 25 apartments.

#### Layouts:

• 1+1 55 m2

• penthouses 2+1 110 m2

The apartments will be fully finished: kitchens, equipped bathrooms, bathroom walls - ceramic tiles of high-quality Turkish brands, walls painted with waterproof-breathable "satin" paint, PVC windows and sliding doors with double glazing, high-quality modern ceramic flooring, interior panel doors, steel entrance door, ice lighting and central lighting, electrical fittings, air conditioning outlets

## Photo gallery

design by: İlker üm't karaduman

ZEMIN KAT PLANI

DESIGN BY: İLKER ÜMİT KARADUMAN

NORMAL KAT PLANI

design by: İlker ümİt karaduman

BODRUM KAT PLANI

DESIGN BY: İLKER ÜMİT KARADUMAN