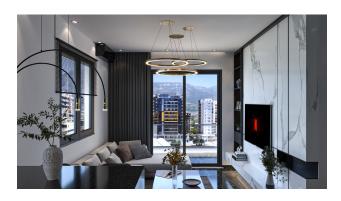

#### Layouts:

• 1+1 55 m2

• penthouses 2+1 110 m2

The apartments will be fully finished: kitchens, equipped bathrooms, bathroom walls - ceramic tiles of high-quality Turkish brands, walls painted with waterproof-breathable "satin" paint, PVC windows and sliding doors with double glazing, high-quality modern ceramic flooring, interior panel doors, steel entrance door, ice lighting and central lighting, electrical fittings, air conditioning outlets