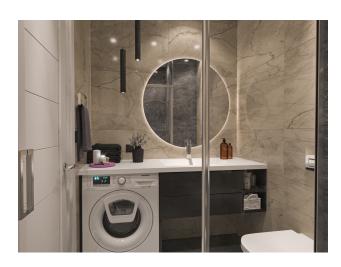

#### Layouts:

• 1+1 55 m2

• penthouses 2+1 110 m2

The apartments will be fully finished: kitchens, equipped bathrooms, bathroom walls - ceramic tiles of high-quality Turkish brands, walls painted with waterproof-breathable "satin" paint, PVC windows and sliding doors with double glazing, high-quality modern ceramic flooring, interior panel doors, steel entrance door, ice lighting and central lighting, electrical fittings, air conditioning outlets

## Photo gallery

design by: İlker üm't karaduman

ZEMIN KAT PLANI

DESIGN BY: İLKER ÜMİT KARADUMAN

NORMAL KAT PLANI

design by: İlker ümİt karaduman

BODRUM KAT PLANI

DESIGN BY: İLKER ÜMİT KARADUMAN