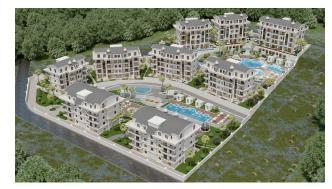

The residential complex is only 45 minutes drive from Gazipasa Airport and 100 km from Antalya Airport.

The complex consists of six three-storey blocks with a total of 99 apartments, designed to suit everyone, satisfying the wishes and needs of everyone.

The total area of the territory on the hill is 10,069 m2. Some of our apartments have their own garden and swimming pool.

### Infrastructure:

- Gym
- Wellness and SPA center
- Restaurant
- Game room
- Cinema hall
- Tennis court
- Kids club
- 2 Olympic size swimming pools
- Children's pools
- BBQ areas
- Amphitheater
- Outdoor cinema
- Jacuzzi
- Relax pool
- Private areas for your family to sunbathe and much more.