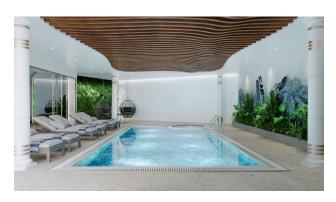

### Infrastructure:

- Gym
- Wellness and SPA center
- Restaurant
- Game room
- Cinema hall
- Tennis court
- Kids club
- 2 Olympic size swimming pools
- Children's pools
- BBQ areas
- Amphitheater
- Outdoor cinema
- Jacuzzi
- Relax pool
- Private areas for your family to sunbathe and much more.