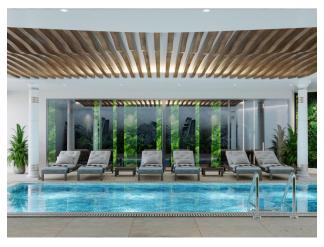

### Infrastructure:

- Gym
- Wellness and SPA center
- Restaurant
- Game room
- Cinema hall
- Tennis court
- Kids club
- 2 Olympic size swimming pools
- Children's pools
- BBQ areas
- Amphitheater
- Outdoor cinema
- Jacuzzi
- Relax pool
- Private areas for your family to sunbathe and much more.