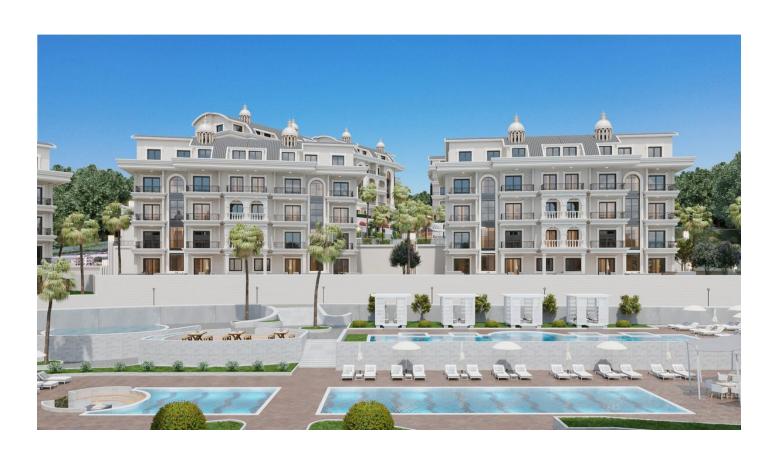

# **Description**

A new project in the TURKLER area, located on a hill with a magnificent view of the sea, the distance to the sea is only 400 meters.

The area of TÜRKLER is notable for its vibrant infrastructure, new shopping centers and restaurants, and the unspoiled natural beauty that surrounds it.

The residential complex is only 45 minutes drive from Gazipasa Airport and 100 km from Antalya Airport.

The complex consists of six three-storey blocks with a total of 99 apartments, designed to suit everyone, satisfying the wishes and needs of everyone.

### Infrastructure:

- Gym
- Wellness and SPA center
- Restaurant
- Game room
- Cinema hall
- Tennis court
- Kids club
- 2 Olympic size swimming pools
- Children's pools
- BBQ areas
- Amphitheater
- Outdoor cinema
- Jacuzzi
- Relax pool
- Private areas for your family to sunbathe and much more.