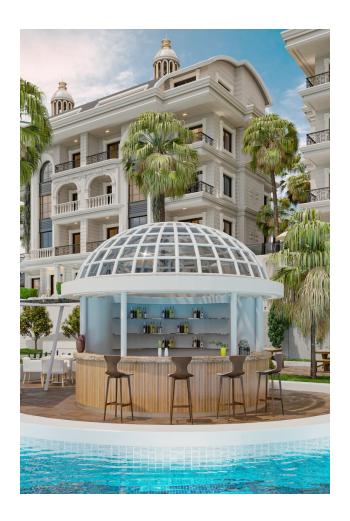

### Infrastructure:

- Gym
- Wellness and SPA center
- Restaurant
- Game room
- Cinema hall
- Tennis court
- Kids club
- 2 Olympic size swimming pools
- Children's pools
- BBQ areas
- Amphitheater
- Outdoor cinema
- Jacuzzi
- Relax pool
- Private areas for your family to sunbathe and much more.