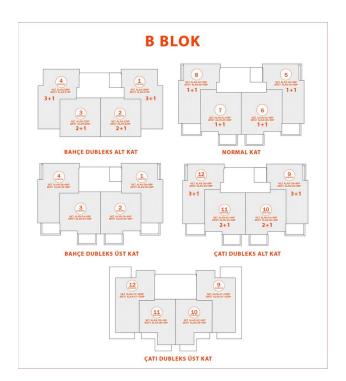

### Types of apartments in the project:

- 1+1
- 2+1
- 3+1 "duplexes" with and without garden
- 2+1 duplex with and without garden

The complex has many facilities to ensure your comfort for a full, happy and healthy life with all social amenities.