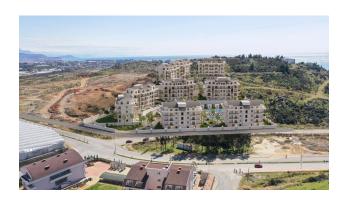

The residential complex is only 45 minutes drive from Gazipasa Airport and 100 km from Antalya Airport.

The complex consists of six three-storey blocks with a total of 99 apartments, designed to suit everyone, satisfying the wishes and needs of everyone.

The total area of the territory on the hill is 10,069 m2. Some of our apartments have their own garden and swimming pool.

### Types of apartments in the project:

- 1+1
- 2+1
- 3+1 "duplexes" with and without garden
- 2+1 duplex with and without garden

The complex has many facilities to ensure your comfort for a full, happy and healthy life with all social amenities.