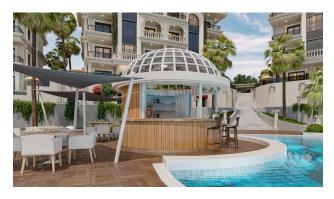

### Infrastructure:

- Gym
- Wellness and SPA center
- Restaurant
- Game room
- Cinema hall
- Tennis court
- Kids club
- 2 Olympic size swimming pools
- Children's pools
- BBQ areas
- Amphitheater
- Outdoor cinema
- Jacuzzi
- Relax pool
- Private areas for your family to sunbathe and much more.