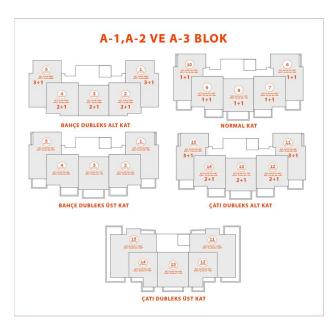

### Types of apartments in the project:

- 1+1
- 2+1
- 3+1 "duplexes" with and without garden
- 2+1 duplex with and without garden

The complex has many facilities to ensure your comfort for a full, happy and healthy life with all social amenities.