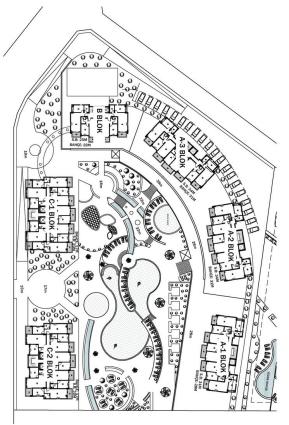

The residential complex is only 45 minutes drive from Gazipasa Airport and 100 km from Antalya Airport.

The complex consists of six three-storey blocks with a total of 99 apartments, designed to suit everyone, satisfying the wishes and needs of everyone.

The total area of the territory on the hill is 10,069 m2. Some of our apartments have their own garden and swimming pool.