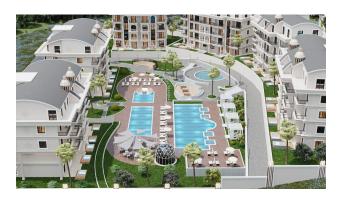

### Infrastructure:

- Gym
- Wellness and SPA center
- Restaurant
- Game room
- Cinema hall
- Tennis court
- Kids club
- 2 Olympic size swimming pools
- Children's pools
- BBQ areas
- Amphitheater
- Outdoor cinema
- Jacuzzi
- Relax pool
- Private areas for your family to sunbathe and much more.

Adjacent walls will also be soundproofed. The windows of all our apartments will overlook the Mediterranean Sea, the port and the Taurus Mountains. For comfort, privacy, relaxation and tranquility, gardens and social facilities are located at different levels of the complex.