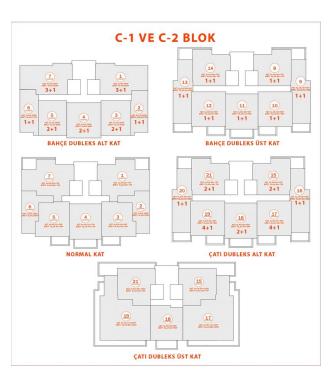

### Types of apartments in the project:

- 1+1
- 2+1
- 3+1 "duplexes" with and without garden
- 2+1 duplex with and without garden

The complex has many facilities to ensure your comfort for a full, happy and healthy life with all social amenities.