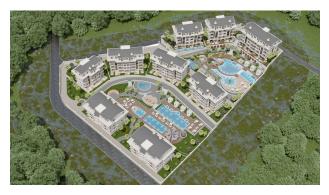

The residential complex is only 45 minutes drive from Gazipasa Airport and 100 km from Antalya Airport.

The complex consists of six three-storey blocks with a total of 99 apartments, designed to suit everyone, satisfying the wishes and needs of everyone.

The total area of the territory on the hill is 10,069 m2. Some of our apartments have their own garden and swimming pool.

### Infrastructure:

- Gym
- Wellness and SPA center
- Restaurant
- Game room
- Cinema hall
- Tennis court
- Kids club
- 2 Olympic size swimming pools
- Children's pools
- BBQ areas
- Amphitheater
- Outdoor cinema
- Jacuzzi
- Relax pool
- Private areas for your family to sunbathe and much more.