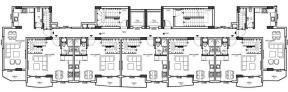

There will be 7 apartments on each floor. The infrastructure of the complex is on the ground floor.

#### Apartment type:

- Up to the 10th floor, all apartments are 1 + 1
- on the 11th floor there are 7 penthouses 2+1 and 3+1.
- 6 2+1 layout penthouses and 1 3+1 layout penthouse.

#### **Apartment plans:**

- 77 1+1 apartments of 55 m<sup>2</sup> 1 balcony, 1 bathroom with shower and toilet
- 4 centrally planned 2+1 penthouses of 100 m<sup>2</sup> 2 balconies, 2 bathrooms with shower and toilet
- 2 corner penthouses 2+1 of 110 m<sup>2</sup> 3 balconies, 1 guest toilet, 1 bathroom, 1 en suite bathroom
- 1 Penthouse 3+1 of 120 m<sup>2</sup> 2 balconies, 1 guest toilet, 1 bathroom, 1 en suite bathroom

### **Photo gallery**

| NO:84                            | NO:83                            | NO:82                            | NO:81                            | NO:80                            | NO:79                            | NO:78                            | 🔪 ÇАТІ КАТ  |
|----------------------------------|----------------------------------|----------------------------------|----------------------------------|----------------------------------|----------------------------------|----------------------------------|-------------|
| 2+1 DUBLEX<br>110 m <sup>2</sup> | 2+1 DUBLEX<br>100 m <sup>2</sup> | 2+1 DUBLEX<br>100 m <sup>2</sup> | 2+1 DUBLEX<br>100 m <sup>3</sup> | 3+1 DUBLEX<br>120 m <sup>2</sup> | 2+1 DUBLEX<br>100 m <sup>3</sup> | 2+1 DUBLEN<br>110 m <sup>2</sup> | II.KAT      |
| NO:77                            | NO:76                            | NO:75                            | NO:74                            | NO:73                            | NO:72                            | NO:71                            |             |
| 1+1<br>52 m <sup>2</sup>         | 1+1<br>52 m <sup>2</sup>         | 1+1<br>52 m <sup>2</sup>         | 1+1<br>52 m <sup>3</sup>         | 1+1<br>52 m <sup>8</sup>         | 1+1<br>52 m <sup>2</sup>         | 1+1<br>52 m <sup>2</sup>         | 10.KAT      |
| NO:70                            | NO:69                            | NO:68                            | NO:67                            | NO:66                            | NO:65                            | NO:64                            | 1           |
| 1+1<br>52 m <sup>2</sup>         | 1+1<br>52 m <sup>3</sup>         | 1+1<br>52 m <sup>2</sup>         | 9.KAT       |
| NO:63                            | NO:62                            | NO:61                            | NO:60                            | NO:59                            | NO:58                            | NO:57                            |             |
| 1+1<br>52 m <sup>2</sup>         | 1+1<br>52 m <sup>a</sup>         | 1+1<br>52 m <sup>4</sup>         | 8.KAT       |
| NO:56                            | NO:55                            | NO:54                            | NO:53                            | NO:52                            | NO:51                            | NO:50                            |             |
| 1+1<br>52 m <sup>2</sup>         | 7.KAT       |
| NO:49                            | NO:48                            | NO:47                            | NO:46                            | NO:45                            | NO:44                            | NO:43                            |             |
| 1+1<br>52 m <sup>2</sup>         | 1+1<br>52 m <sup>3</sup>         | 1+1<br>52 m <sup>2</sup>         | 6.KAT       |
| NO:42                            | NO:41                            | NO:40                            | NO:39                            | NO:38                            | NO:37                            | NO:36                            |             |
| 1+1<br>52 m <sup>2</sup>         | 1+1<br>52 m <sup>3</sup>         | 1+1<br>52 m <sup>2</sup>         | 5.KAT       |
| NO:35                            | NO:34                            | NO:33                            | NO:32                            | NO:31                            | NO:30                            | NO:29                            | 1           |
| 1+1<br>52 m <sup>2</sup>         | 1+1<br>52 m <sup>3</sup>         | 1+1<br>52 m <sup>2</sup>         | 4.KAT       |
| NO:28                            | NO:27                            | NO:26                            | NO:25                            | NO:24                            | NO:23                            | NO:22                            | 1           |
| 1+1<br>52 m <sup>2</sup>         | 3.KAT       |
| NO:21                            | NO:20                            | NO:19                            | NO:18                            | NO:17                            | NO:16                            | NO:15                            | 1           |
| 1+1<br>52 m <sup>2</sup>         | 1+1<br>52 m <sup>3</sup>         | 1+1<br>52 m <sup>2</sup>         | 2.KAT       |
| NO:14                            | NO:13                            | NO:12                            | NO:11                            | NO:10                            | NO:9                             | NO:8                             | 1           |
| 1+1<br>52 m²                     | 1+1<br>52 m <sup>2</sup>         | 1.KAT       |
| NO:7                             | NO:6                             | NO:5                             | NO:4                             | NO:3                             | NO:2                             | NO:1                             | 1           |
| 1+1<br>52 m <sup>2</sup>         | 1+1<br>52 m <sup>2</sup>         | 1+1<br>52 m <sup>2</sup>         | 1+1<br>52 m <sup>2</sup>         | 1+1<br>52 m²                     | 1+1<br>52 m <sup>3</sup>         | 1+1<br>52 m <sup>2</sup>         | ZEMÍN KAT   |
| SOSYAL ALANLAR                   |                                  |                                  |                                  |                                  |                                  |                                  | 1.BODRUM KA |
|                                  |                                  |                                  | SIĞINAK                          | LAK                              |                                  |                                  |             |