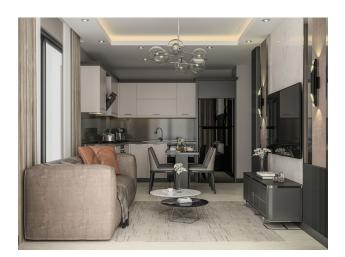

## Options

- Sea view
- Panoramic view
- ✓ White goods
- Balcony/ Terrace
- ✓ Swimming pool
- Private territory
- Outdoor parking
- 0% installment
- Garden
- Elevator
- Playground
- Generator

## \*Household appliances are included in the sale price depending on the type of apartment

- The apartments 1 + 1 have a stove, oven, extractor
- Penthouse 2 + 1 has a stove, oven, extractor hood, washing machine, and refrigerator.
- Penthouse 3 + 1 has a stove, oven, extractor hood, washing machine, dishwasher, and 4 air conditioners.