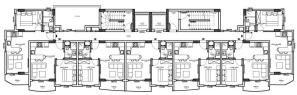

There will be 7 apartments on each floor. The infrastructure of the complex is on the ground floor.

#### Apartment type:

- Up to the 10th floor, all apartments are 1 + 1
- on the 11th floor there are 7 penthouses 2+1 and 3+1.
- 6 2+1 layout penthouses and 1 3+1 layout penthouse.

#### **Apartment plans:**

- 77 1+1 apartments of 55 m<sup>2</sup> 1 balcony, 1 bathroom with shower and toilet
- 4 centrally planned 2+1 penthouses of 100 m<sup>2</sup> 2 balconies, 2 bathrooms with shower and toilet
- 2 corner penthouses 2+1 of 110 m<sup>2</sup> 3 balconies, 1 guest toilet, 1 bathroom, 1 en suite bathroom
- 1 Penthouse 3+1 of 120 m<sup>2</sup> 2 balconies, 1 guest toilet, 1 bathroom, 1 en suite bathroom

### **Photo gallery**

| NO:84                            | NO:83                            | NO:82                            | NO:81                            | NO:80                            | NO:79                            | NO:78                            | 🔪 ÇАТІ КАТ  |
|----------------------------------|----------------------------------|----------------------------------|----------------------------------|----------------------------------|----------------------------------|----------------------------------|-------------|
| 2+1 DUBLEX<br>110 m <sup>2</sup> | 2+1 DUBLEX<br>100 m <sup>2</sup> | 2+1 DUBLEX<br>100 m <sup>2</sup> | 2+1 DUBLEX<br>100 m <sup>3</sup> | 3+1 DUBLEX<br>120 m <sup>2</sup> | 2+1 DUBLEX<br>100 m <sup>3</sup> | 2+1 DUBLEN<br>110 m <sup>2</sup> | II.KAT      |
| NO:77                            | NO:76                            | NO:75                            | NO:74                            | NO:73                            | NO:72                            | NO:71                            |             |
| 1+1<br>52 m <sup>2</sup>         | 1+1<br>52 m <sup>2</sup>         | 1+1<br>52 m <sup>2</sup>         | 1+1<br>52 m <sup>3</sup>         | 1+1<br>52 m <sup>8</sup>         | 1+1<br>52 m <sup>2</sup>         | 1+1<br>52 m <sup>2</sup>         | 10.KAT      |
| NO:70                            | NO:69                            | NO:68                            | NO:67                            | NO:66                            | NO:65                            | NO:64                            | 1           |
| 1+1<br>52 m <sup>2</sup>         | 1+1<br>52 m <sup>3</sup>         | 1+1<br>52 m <sup>2</sup>         | 9.KAT       |
| NO:63                            | NO:62                            | NO:61                            | NO:60                            | NO:59                            | NO:58                            | NO:57                            |             |
| 1+1<br>52 m <sup>2</sup>         | 1+1<br>52 m <sup>a</sup>         | 1+1<br>52 m <sup>4</sup>         | 8.KAT       |
| NO:56                            | NO:55                            | NO:54                            | NO:53                            | NO:52                            | NO:51                            | NO:50                            |             |
| 1+1<br>52 m <sup>2</sup>         | 7.KAT       |
| NO:49                            | NO:48                            | NO:47                            | NO:46                            | NO:45                            | NO:44                            | NO:43                            |             |
| 1+1<br>52 m <sup>2</sup>         | 1+1<br>52 m <sup>3</sup>         | 1+1<br>52 m <sup>2</sup>         | 6.KAT       |
| NO:42                            | NO:41                            | NO:40                            | NO:39                            | NO:38                            | NO:37                            | NO:36                            |             |
| 1+1<br>52 m <sup>2</sup>         | 1+1<br>52 m <sup>3</sup>         | 1+1<br>52 m <sup>2</sup>         | 5.KAT       |
| NO:35                            | NO:34                            | NO:33                            | NO:32                            | NO:31                            | NO:30                            | NO:29                            | 1           |
| 1+1<br>52 m <sup>2</sup>         | 1+1<br>52 m <sup>3</sup>         | 1+1<br>52 m <sup>2</sup>         | 4.KAT       |
| NO:28                            | NO:27                            | NO:26                            | NO:25                            | NO:24                            | NO:23                            | NO:22                            | 1           |
| 1+1<br>52 m <sup>2</sup>         | 3.KAT       |
| NO:21                            | NO:20                            | NO:19                            | NO:18                            | NO:17                            | NO:16                            | NO:15                            | 1           |
| 1+1<br>52 m <sup>2</sup>         | 1+1<br>52 m <sup>3</sup>         | 1+1<br>52 m <sup>2</sup>         | 2.KAT       |
| NO:14                            | NO:13                            | NO:12                            | NO:11                            | NO:10                            | NO:9                             | NO:8                             | 1           |
| 1+1<br>52 m²                     | 1+1<br>52 m <sup>2</sup>         | 1.KAT       |
| NO:7                             | NO:6                             | NO:5                             | NO:4                             | NO:3                             | NO:2                             | NO:1                             | 1           |
| 1+1<br>52 m <sup>2</sup>         | 1+1<br>52 m <sup>2</sup>         | 1+1<br>52 m <sup>2</sup>         | 1+1<br>52 m <sup>2</sup>         | 1+1<br>52 m²                     | 1+1<br>52 m <sup>3</sup>         | 1+1<br>52 m <sup>2</sup>         | ZEMÍN KAT   |
| SOSYAL ALANLAR                   |                                  |                                  |                                  |                                  |                                  |                                  | 1.BODRUM KA |
|                                  |                                  |                                  | SIĞINAK                          | LAK                              |                                  |                                  |             |