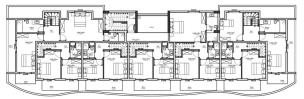

There will be 7 apartments on each floor. The infrastructure of the complex is on the ground floor.

#### Apartment type:

- Up to the 10th floor, all apartments are 1 + 1
- on the 11th floor there are 7 penthouses 2+1 and 3+1.
- 6 2+1 layout penthouses and 1 3+1 layout penthouse.

#### **Apartment plans:**

- 77 1+1 apartments of 55 m<sup>2</sup> 1 balcony, 1 bathroom with shower and toilet
- 4 centrally planned 2+1 penthouses of 100 m<sup>2</sup> 2 balconies, 2 bathrooms with shower and toilet
- 2 corner penthouses 2+1 of 110 m<sup>2</sup> 3 balconies, 1 guest toilet, 1 bathroom, 1 en suite bathroom
- 1 Penthouse 3+1 of 120 m<sup>2</sup> 2 balconies, 1 guest toilet, 1 bathroom, 1 en suite bathroom

### **Photo gallery**

| NO:84                            | NO:83                            | NO:82                            | NO:81                            | NO:80                            | NO:79                            | NO:78                            | 🔪 ÇАТІ КАТ  |
|----------------------------------|----------------------------------|----------------------------------|----------------------------------|----------------------------------|----------------------------------|----------------------------------|-------------|
| 2+1 DUBLEX<br>110 m <sup>2</sup> | 2+1 DUBLEX<br>100 m <sup>2</sup> | 2+1 DUBLEX<br>100 m <sup>2</sup> | 2+1 DUBLEX<br>100 m <sup>3</sup> | 3+1 DUBLEX<br>120 m <sup>2</sup> | 2+1 DUBLEX<br>100 m <sup>3</sup> | 2+1 DUBLEN<br>110 m <sup>2</sup> | II.KAT      |
| NO:77                            | NO:76                            | NO:75                            | NO:74                            | NO:73                            | NO:72                            | NO:71                            |             |
| 1+1<br>52 m <sup>2</sup>         | 1+1<br>52 m <sup>2</sup>         | 1+1<br>52 m <sup>2</sup>         | 1+1<br>52 m <sup>3</sup>         | 1+1<br>52 m <sup>8</sup>         | 1+1<br>52 m <sup>2</sup>         | 1+1<br>52 m <sup>2</sup>         | 10.KAT      |
| NO:70                            | NO:69                            | NO:68                            | NO:67                            | NO:66                            | NO:65                            | NO:64                            | 1           |
| 1+1<br>52 m <sup>2</sup>         | 1+1<br>52 m <sup>3</sup>         | 1+1<br>52 m <sup>2</sup>         | 9.KAT       |
| NO:63                            | NO:62                            | NO:61                            | NO:60                            | NO:59                            | NO:58                            | NO:57                            |             |
| 1+1<br>52 m <sup>2</sup>         | 1+1<br>52 m <sup>a</sup>         | 1+1<br>52 m <sup>4</sup>         | 8.KAT       |
| NO:56                            | NO:55                            | NO:54                            | NO:53                            | NO:52                            | NO:51                            | NO:50                            |             |
| 1+1<br>52 m <sup>2</sup>         | 7.KAT       |
| NO:49                            | NO:48                            | NO:47                            | NO:46                            | NO:45                            | NO:44                            | NO:43                            |             |
| 1+1<br>52 m <sup>2</sup>         | 1+1<br>52 m <sup>3</sup>         | 1+1<br>52 m <sup>2</sup>         | 6.KAT       |
| NO:42                            | NO:41                            | NO:40                            | NO:39                            | NO:38                            | NO:37                            | NO:36                            |             |
| 1+1<br>52 m <sup>2</sup>         | 1+1<br>52 m <sup>3</sup>         | 1+1<br>52 m <sup>2</sup>         | 5.KAT       |
| NO:35                            | NO:34                            | NO:33                            | NO:32                            | NO:31                            | NO:30                            | NO:29                            | 1           |
| 1+1<br>52 m <sup>2</sup>         | 1+1<br>52 m <sup>3</sup>         | 1+1<br>52 m <sup>2</sup>         | 4.KAT       |
| NO:28                            | NO:27                            | NO:26                            | NO:25                            | NO:24                            | NO:23                            | NO:22                            | 1           |
| 1+1<br>52 m <sup>2</sup>         | 3.KAT       |
| NO:21                            | NO:20                            | NO:19                            | NO:18                            | NO:17                            | NO:16                            | NO:15                            | 1           |
| 1+1<br>52 m <sup>2</sup>         | 1+1<br>52 m <sup>3</sup>         | 1+1<br>52 m <sup>2</sup>         | 2.KAT       |
| NO:14                            | NO:13                            | NO:12                            | NO:11                            | NO:10                            | NO:9                             | NO:8                             | 1           |
| 1+1<br>52 m²                     | 1+1<br>52 m <sup>2</sup>         | 1.KAT       |
| NO:7                             | NO:6                             | NO:5                             | NO:4                             | NO:3                             | NO:2                             | NO:1                             | 1           |
| 1+1<br>52 m <sup>2</sup>         | 1+1<br>52 m <sup>2</sup>         | 1+1<br>52 m <sup>2</sup>         | 1+1<br>52 m <sup>2</sup>         | 1+1<br>52 m²                     | 1+1<br>52 m <sup>3</sup>         | 1+1<br>52 m <sup>2</sup>         | ZEMÍN KAT   |
| SOSYAL ALANLAR                   |                                  |                                  |                                  |                                  |                                  |                                  | 1.BODRUM KA |
|                                  |                                  |                                  | SIĞINAK                          | LAK                              |                                  |                                  |             |