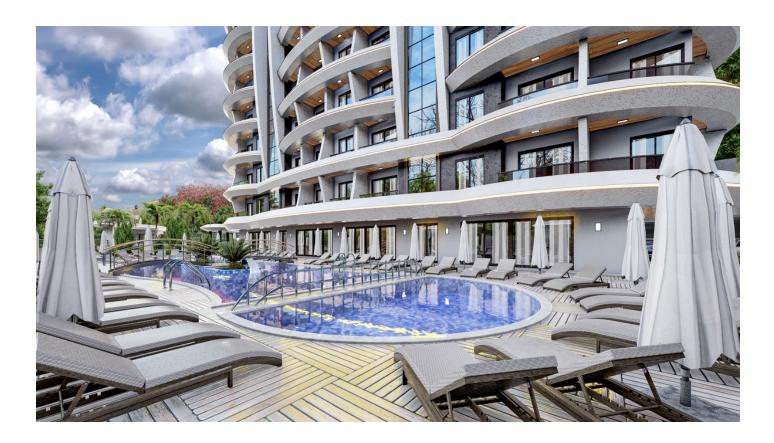

## Options

- Sea view
- Panoramic view
- ✓ White goods
- Balcony/ Terrace
- ✓ Swimming pool
- Private territory
- Outdoor parking
- 0% installment
- Garden
- Elevator
- Playground
- Generator

#### Features of the complex:

- Transfer to the beach
- Open pool
- Indoor pool
- Tennis court
- outdoor parking
- Sauna
- Hamam

- Table tennis
- Playground
- Fitness Centre
- Wireless Internet
- Video surveillance 24/7
- Generator