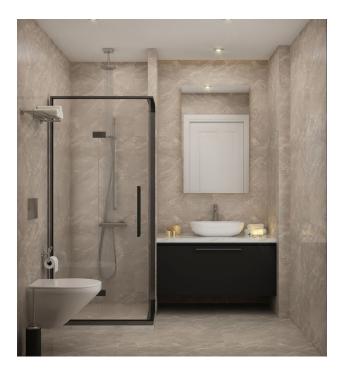

#### **Apartment plans:**

- 77 1+1 apartments of 55 m<sup>2</sup> 1 balcony, 1 bathroom with shower and toilet
- 4 centrally planned 2+1 penthouses of 100 m<sup>2</sup> 2 balconies, 2 bathrooms with shower and toilet
- 2 corner penthouses 2+1 of 110 m<sup>2</sup> 3 balconies, 1 guest toilet, 1 bathroom, 1 en suite bathroom
- 1 Penthouse 3+1 of 120 m<sup>2</sup> 2 balconies, 1 guest toilet, 1 bathroom, 1 en suite bathroom

## \*Household appliances are included in the sale price depending on the type of apartment

- The apartments 1 + 1 have a stove, oven, extractor
- Penthouse 2 + 1 has a stove, oven, extractor hood, washing machine, and refrigerator.
- Penthouse 3 + 1 has a stove, oven, extractor hood, washing machine, dishwasher, and 4 air conditioners.