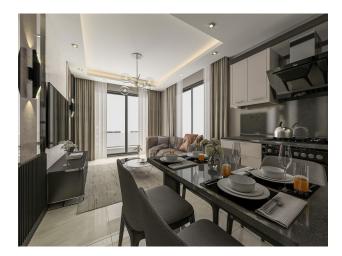

## Options

- Sea view
- Panoramic view
- ✓ White goods
- Balcony/ Terrace
- ✓ Swimming pool
- Private territory
- Outdoor parking
- 0% installment
- Garden
- Elevator
- Playground
- Generator

## \*Household appliances are included in the sale price depending on the type of apartment

- The apartments 1 + 1 have a stove, oven, extractor
- Penthouse 2 + 1 has a stove, oven, extractor hood, washing machine, and refrigerator.
- Penthouse 3 + 1 has a stove, oven, extractor hood, washing machine, dishwasher, and 4 air conditioners.