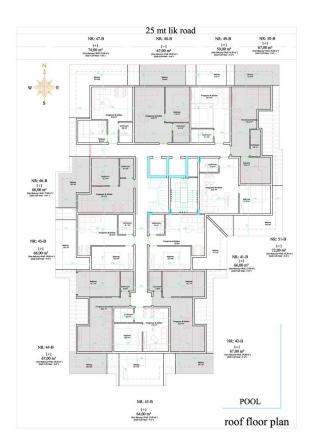

## **Apartment type:**

- apartments
- penthouses

#### 1+1:

1 living room-kitchen, 1 bedroom, 1 bathroom

#### 2+1:

1 living room-kitchen, 2 bedrooms, 2 bathrooms

The area from 53 to 170 m2

#### Penthouses 1+1:

Characteristics: interior plans can be changed according to your request.. (Room, bathroom, etc.)

The project was conceived as a luxurious self-contained residential resort right in the center of the city, which will include 1, and 2-bedroom apartments, as well as an abundance of services and amenities that were previously not available in the center of Alanya.