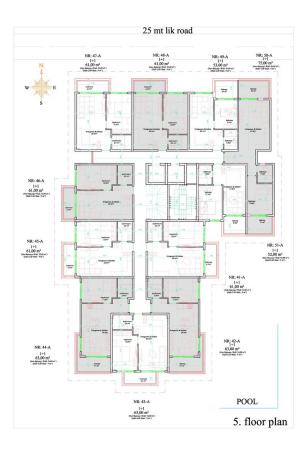

#### 2+1:

1 living room-kitchen, 2 bedrooms, 2 bathrooms

The area from 53 to 170 m2