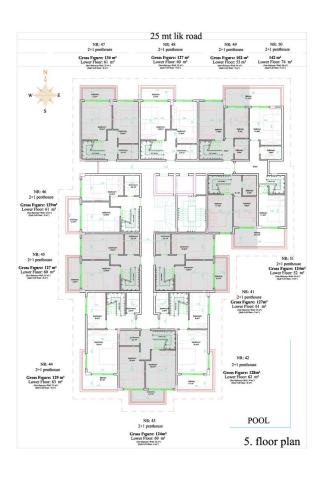

#### Penthouses 1+1:

Characteristics: interior plans can be changed according to your request.. (Room, bathroom, etc.)

The project was conceived as a luxurious self-contained residential resort right in the center of the city, which will include 1, and 2-bedroom apartments, as well as an abundance of services and amenities that were previously not available in the center of Alanya.