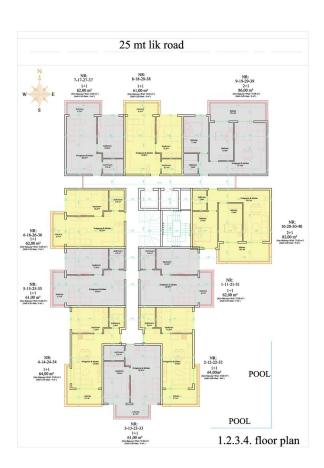

#### 2+1:

1 living room-kitchen, 2 bedrooms, 2 bathrooms

The area from 53 to 170 m2