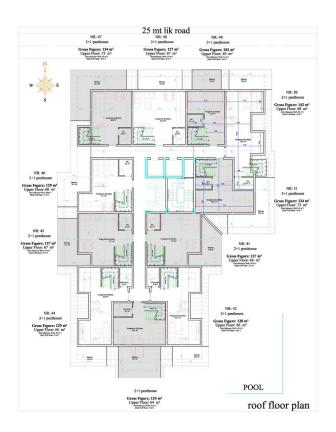

## Living room - bedroom:

- Porcelain stoneware floor tiles
- American-style interior doors
- Entrance doors;
- Steel front door
- Window; UPVC double glazing.

- Ceilings; In the living room and bedrooms, hidden lighting, and communications for lamp lighting.
- Walls; Drywall coated with breathable water-based paint.
- Dye; Breathable water-based paint over the plaster.
- Staircase in the penthouse
- Marble coating, metal profile