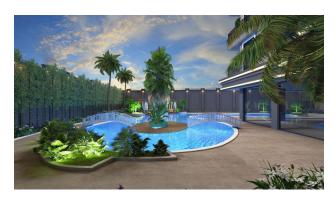

#### The infrastructure of the complex:

- Outdoor swimming pool, children's pool, water slides
- Children's swimming pool
- Playground
- Mini-Club
- Green area
- Winter Garden (lounge)
- B-B-Q
- Table tennis
- Cafe Bistro
- Sauna
- Jacuzzi
- Restroom
- massage room
- Fitness Centre
- Underground parking