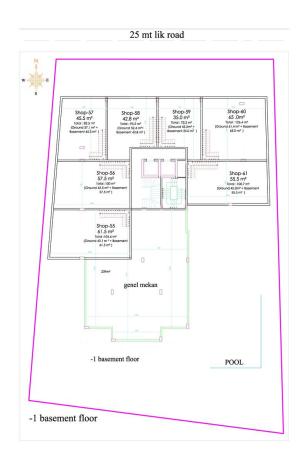

## The infrastructure of the complex:

- Outdoor swimming pool, children's pool, water slides
- Children's swimming pool
- Playground
- Mini-Club
- Green area
- Winter Garden (lounge)
- B-B-Q
- Table tennis
- Cafe Bistro
- Sauna
- Jacuzzi
- Restroom
- massage room
- Fitness Centre
- Underground parking