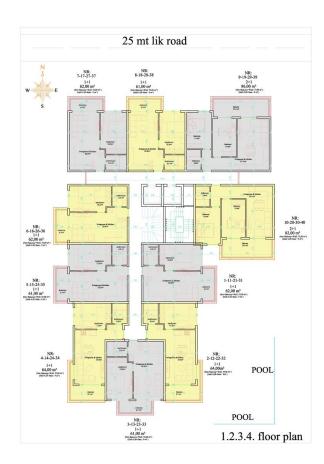

#### 2+1:

1 living room-kitchen, 2 bedrooms, 2 bathrooms

The area from 53 to 170 m2