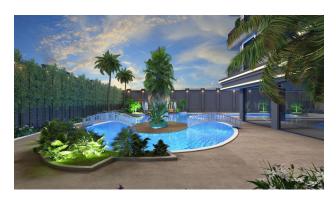

## The infrastructure of the complex:

- Outdoor swimming pool, children's pool, water slides
- Children's swimming pool
- Playground
- Mini-Club
- Green area
- Winter Garden (lounge)
- B-B-Q
- Table tennis
- Cafe Bistro
- Sauna
- Jacuzzi
- Restroom
- massage room
- Fitness Centre
- Underground parking