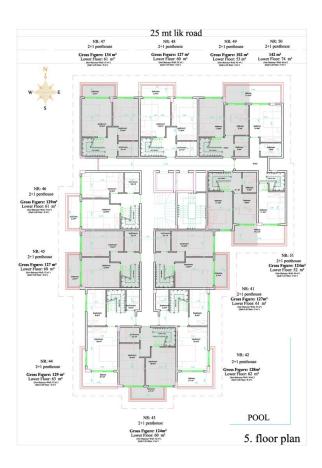

#### Penthouses 1+1:

Characteristics: interior plans can be changed according to your request.. (Room, bathroom, etc.)

The project was conceived as a luxurious self-contained residential resort right in the center of the city, which will include 1, and 2-bedroom apartments, as well as an abundance of services and amenities that were previously not available in the center of Alanya.