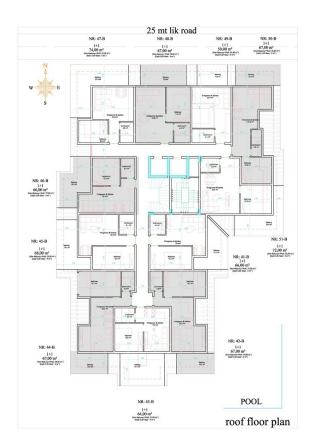

#### 2+1:

1 living room-kitchen, 2 bedrooms, 2 bathrooms

The area from 53 to 170 m2

#### Penthouses 1+1:

Characteristics: interior plans can be changed according to your request.. (Room, bathroom, etc.)

The project was conceived as a luxurious self-contained residential resort right in the center of the city, which will include 1, and 2-bedroom apartments, as well as an abundance of services and amenities that were previously not available in the center of Alanya.