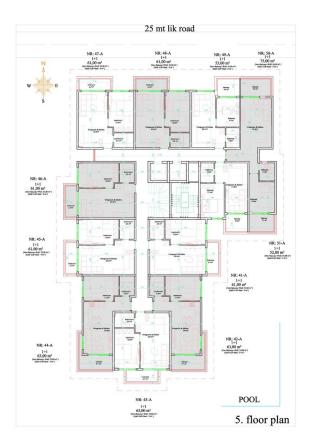

#### 2+1:

1 living room-kitchen, 2 bedrooms, 2 bathrooms

The area from 53 to 170 m2

#### Penthouses 1+1:

Characteristics: interior plans can be changed according to your request.. (Room, bathroom, etc.)

The project was conceived as a luxurious self-contained residential resort right in the center of the city, which will include 1, and 2-bedroom apartments, as well as an abundance of services and amenities that were previously not available in the center of Alanya.