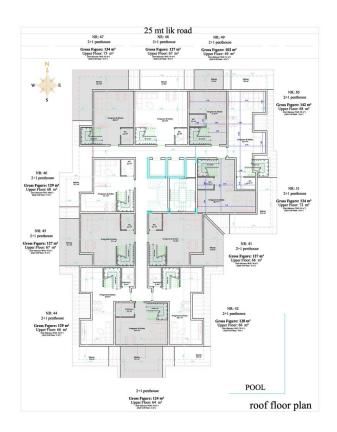

#### Penthouses 1+1:

Characteristics: interior plans can be changed according to your request.. (Room, bathroom, etc.)

The project was conceived as a luxurious self-contained residential resort right in the center of the city, which will include 1, and 2-bedroom apartments, as well as an abundance of services and amenities that were previously not available in the center of Alanya.