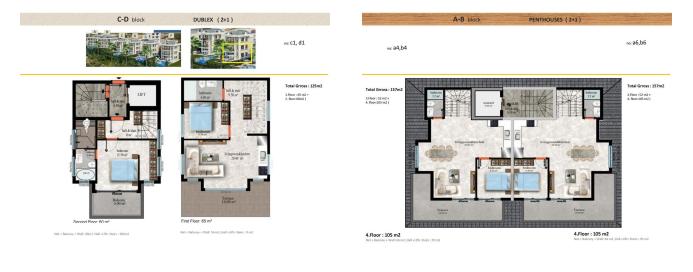

### Penthouse and duplex with garden

Separate 2-story villas with a total area of 125 m2 to 157 m2 depending on the type

#### Several rooms:

3 bedrooms, 1 living room combined with kitchen, guest bathroom, bathroom in the bedroom.

#### VILLAS (3+2) E-F block C-D block PENTHOUSES (2+1) C D HE F C D E F no: c2,d2 all. Total Grross : 150m2 3.Floor : 60 m2 + 4. floor:90m2 )

Net + Balcony + Wall: 52m2 ,Hall +Lift+ Stairs : 38 m2

t + Balcony + Wall: 46 m2 ,Hall +Lift+ Stairs : 14 m2

GARDEN DUBLEX (2+1)

no: a3,b3

A-B block

no: a1,b1

Scan the QR code to open the original page