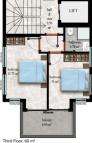

### Penthouse and duplex with garden

Separate 2-story villas with a total area of 125 m2 to 157 m2 depending on the type

#### Several rooms:

3 bedrooms, 1 living room combined with kitchen, guest bathroom, bathroom in the bedroom.