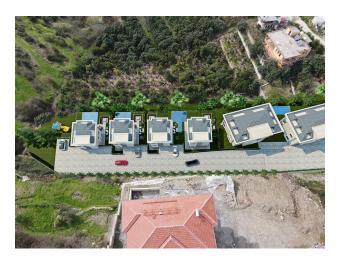

### Penthouse and duplex with garden

Separate 2-story villas with a total area of 125 m2 to 157 m2 depending on the type

### The infrastructure of the complex:

- Open pool
- Children's swimming pool
- Waterslides
- Children's swimming pool
- Playground
- Green area
- B-B-Q
- Sauna
- Restroom
- Massage room
- Fitness Centre