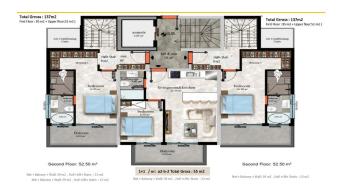

### Penthouse and duplex with garden

Separate 2-story villas with a total area of 125 m2 to 157 m2 depending on the type

#### Several rooms:

3 bedrooms, 1 living room combined with kitchen, guest bathroom, bathroom in the bedroom.

#### VILLAS (3+2) E-F block C-D block PENTHOUSES (2+1) C D HE F C D E F no: c2,d2 all. Total Grross : 150m2 3.Floor : 60 m2 + 4. floor:90m2 )

Net + Balcony + Wall: 52m2 ,Hall +Lift+ Stairs : 38 m2

t + Balcony + Wall: 46 m2 ,Hall +Lift+ Stairs : 14 m2