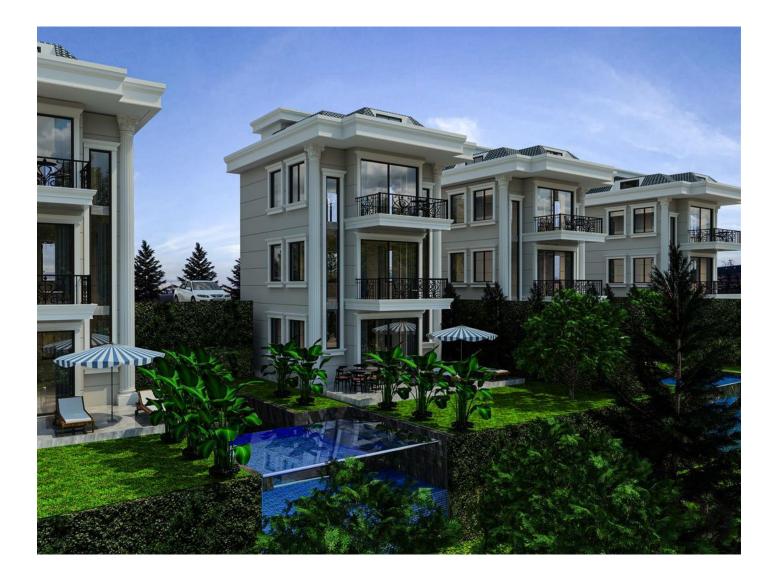

### Description

• Luxury apartments for sale in Kestel, Alanya

For sale are apartments, penthouses, duplex with a garden: 1+1, 2+1, 3+1, 4+1

### Penthouse and duplex with garden

Separate 2-story villas with a total area of 125 m2 to 157 m2 depending on the type

### The infrastructure of the complex:

- Open pool
- Children's swimming pool
- Waterslides
- Children's swimming pool
- Playground
- Green area
- B-B-Q
- Sauna
- Restroom
- Massage room
- Fitness Centre