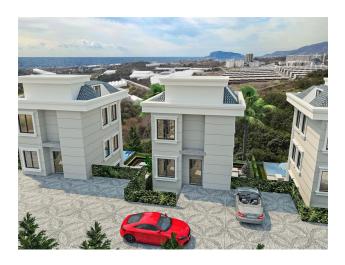

### Description

• Luxury apartments for sale in Kestel, Alanya

For sale are apartments, penthouses, duplex with a garden: 1+1, 2+1, 3+1, 4+1

### Penthouse and duplex with garden

Separate 2-story villas with a total area of 125 m2 to 157 m2 depending on the type