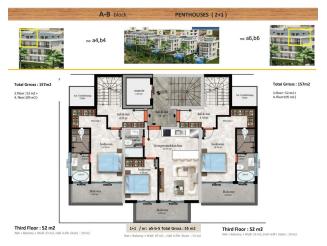

### Penthouse and duplex with garden

Separate 2-story villas with a total area of 125 m2 to 157 m2 depending on the type

#### Several rooms:

3 bedrooms, 1 living room combined with kitchen, guest bathroom, bathroom in the bedroom.

#### VILLAS (3+2) E-F block C-D block PENTHOUSES (2+1) C D HE F C D E F no: c2,d2 all. Total Grross : 150m2 3.Floor : 60 m2 + 4. floor:90m2 )

Net + Balcony + Wall: 52m2 ,Hall +Lift+ Stairs : 38 m2

t + Balcony + Wall: 46 m2 ,Hall +Lift+ Stairs : 14 m2

GARDEN DUBLEX (2+1)

no: a3,b3

A-B block

no: a1,b1

Scan the QR code to open the original page