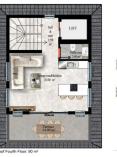

### Penthouse and duplex with garden

Separate 2-story villas with a total area of 125 m2 to 157 m2 depending on the type

#### Several rooms:

3 bedrooms, 1 living room combined with kitchen, guest bathroom, bathroom in the bedroom.