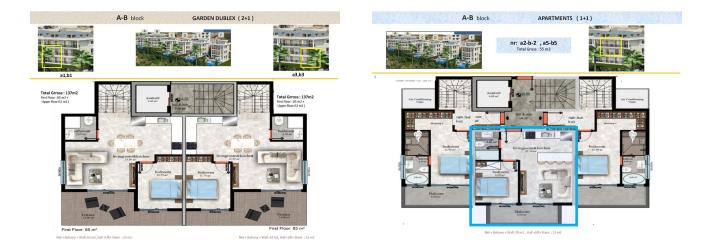

### Penthouse and duplex with garden

Separate 2-story villas with a total area of 125 m2 to 157 m2 depending on the type

GARDEN DUBLEX (2+1)

no: a3,b3

A-B block

no: a1,b1

Scan the QR code to open the original page