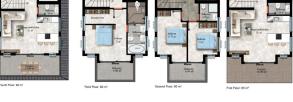

#### VILLAS (3+2) E-F block C-D block PENTHOUSES (2+1) C D HE F C D E F no: c2,d2 all. Total Grross : 150m2 3.Floor : 60 m2 + 4. floor:90m2 )

Net + Balcony + Wall: 52m2 ,Hall +Lift+ Stairs : 38 m2

t + Balcony + Wall: 46 m2 ,Hall +Lift+ Stairs : 14 m2

GARDEN DUBLEX (2+1)

no: a3,b3

A-B block

no: a1,b1

Scan the QR code to open the original page