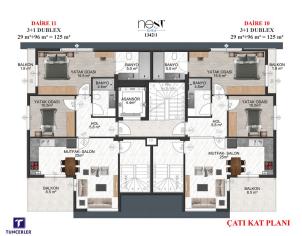

### **5TH FLOOR**

- 1+1 =57.00 M2
- 3+1 =125.00 M2
- 3+1 =125.00 M2
- 1+1 =57.00 M2