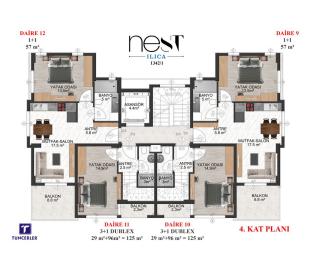

### **5TH FLOOR**

- 1+1 =57.00 M2
- 3+1 =125.00 M2
- 3+1 =125.00 M2
- 1+1 =57.00 M2