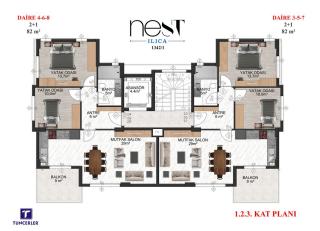

### **5TH FLOOR**

- 2+1 =82.00 M2
- 2+1 =82.00 M2

### 2 FLOOR

- 2+1 =82.00 M2
- 2+1 =82.00 M2

### **3RD FLOOR**

- 2+1 =82.00 M2
- 2+1 =82.00 M2

### **4TH FLOOR**

- 2+1 =82.00 M2
- 2+1 =82.00 M2