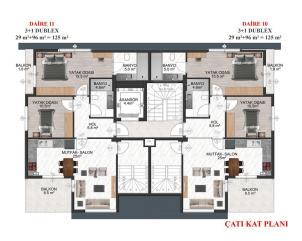

### **5TH FLOOR**

- 1+1 =57.00 M2
- 3+1 =125.00 M2
- 3+1 =125.00 M2
- 1+1 =57.00 M2