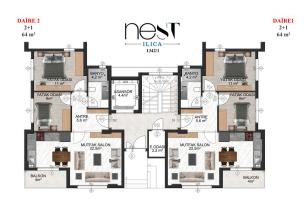

# **1ST FLOOR**

- 1+1 = 48.00 M2
- 1+1 =60.00 M2
- 1+1 =60.00 M2
- 1+1 =48.00 M2

### 2 FLOOR

- 3+1 =133.00 M2
- 3+1 =133.00 M2

### **3 RD FLOOR**

- 3+1 = 133.00 M2
- 3+1 = 133.00 M2

### **4TH FLOOR**

- 3+1 =133.00 M2
- 3+1 =133.00 M2

### **5TH FLOOR**

- 2+1 =82.00 M2
- 2+1 =82.00 M2

### 6 FLOOR

- 2+1 =101.00 M2
- 3+1 =170.00 M2
- 2+1 =101.00 M2

• 3+1 =170.00 M2

### **BODY A2**

### **1ST FLOOR**

- 2+1 =64.00 M2
- 2+1 =64.00 M2

### 2 FLOOR

- 2+1 =82.00 M2
- 2+1 =82.00 M2

### **3RD FLOOR**

- 2+1 =82.00 M2
- 2+1 =82.00 M2

### **4TH FLOOR**

- 2+1 =82.00 M2
- 2+1 =82.00 M2

### **5TH FLOOR**

- 1+1 =57.00 M2
- 3+1 =125.00 M2
- 3+1 =125.00 M2
- 1+1 =57.00 M2

### **INFO UPDATED 08/07/2024**

# **Photo gallery**





















### ZEMİN KAT PLANI

ZEMİN KAT PLANI









TUNCERLER