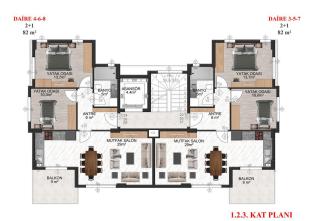

### **5TH FLOOR**

- 2+1 =82.00 M2
- 2+1 =82.00 M2

### 6 FLOOR

- 2+1 =101.00 M2
- 3+1 =170.00 M2
- 2+1 =101.00 M2

• 3+1 =170.00 M2