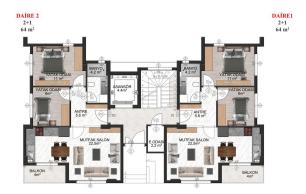

area of 4114 m2 (1342 plot 1, 1343 plot 3)

### **1ST FLOOR**

- 1+1 = 48.00 M2
- 1+1 =60.00 M2
- 1+1 =60.00 M2
- 1+1 =48.00 M2

### 2 FLOOR

- 3+1 =133.00 M2
- 3+1 =133.00 M2

### **3 RD FLOOR**

- 3+1 = 133.00 M2
- 3+1 = 133.00 M2

### **4TH FLOOR**

- 3+1 =133.00 M2
- 3+1 =133.00 M2

### **5TH FLOOR**

- 2+1 =82.00 M2
- 2+1 =82.00 M2

### 6 FLOOR

- 2+1 =101.00 M2
- 3+1 =170.00 M2
- 2+1 =101.00 M2

• 3+1 =170.00 M2

### **BODY A2**

### **1ST FLOOR**

- 2+1 =64.00 M2
- 2+1 =64.00 M2

### 2 FLOOR

- 2+1 =82.00 M2
- 2+1 =82.00 M2

### **3RD FLOOR**

- 2+1 =82.00 M2
- 2+1 =82.00 M2

### **4TH FLOOR**

- 2+1 =82.00 M2
- 2+1 =82.00 M2

### **5TH FLOOR**

- 1+1 =57.00 M2
- 3+1 =125.00 M2
- 3+1 =125.00 M2
- 1+1 =57.00 M2

### **INFO UPDATED 08/07/2024**

# **Photo gallery**





















### ZEMİN KAT PLANI

ZEMİN KAT PLANI









TUNCERLER