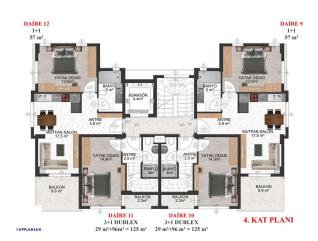

### **5TH FLOOR**

- 1+1 =57.00 M2
- 3+1 =125.00 M2
- 3+1 =125.00 M2
- 1+1 =57.00 M2