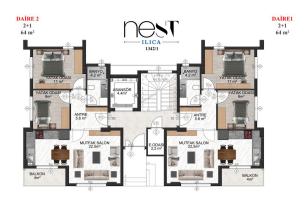

1343 plot 3)

### **1ST FLOOR**

- 1+1 = 48.00 M2
- 1+1 =60.00 M2
- 1+1 =60.00 M2
- 1+1 =48.00 M2

### 2 FLOOR

- 3+1 =133.00 M2
- 3+1 =133.00 M2

### **3 RD FLOOR**

- 3+1 = 133.00 M2
- 3+1 = 133.00 M2

### **4TH FLOOR**

- 3+1 =133.00 M2
- 3+1 =133.00 M2

### **5TH FLOOR**

- 2+1 =82.00 M2
- 2+1 =82.00 M2

### 6 FLOOR

- 2+1 =101.00 M2
- 3+1 =170.00 M2
- 2+1 =101.00 M2

• 3+1 =170.00 M2

### **BODY A2**

### **1ST FLOOR**

- 2+1 =64.00 M2
- 2+1 =64.00 M2

### 2 FLOOR

- 2+1 =82.00 M2
- 2+1 =82.00 M2

### **3RD FLOOR**

- 2+1 =82.00 M2
- 2+1 =82.00 M2

### **4TH FLOOR**

- 2+1 =82.00 M2
- 2+1 =82.00 M2

### **5TH FLOOR**

- 1+1 =57.00 M2
- 3+1 =125.00 M2
- 3+1 =125.00 M2
- 1+1 =57.00 M2

### **INFO UPDATED 08/07/2024**

# **Photo gallery**





















### ZEMİN KAT PLANI









TUNCERLER

ZEMİN KAT PLANI









Scan the QR code to open the original page