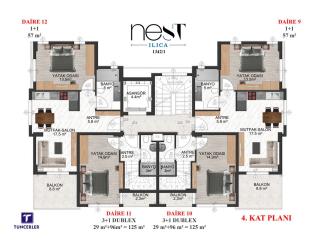

### **5TH FLOOR**

- 1+1 =57.00 M2
- 3+1 =125.00 M2
- 3+1 =125.00 M2
- 1+1 =57.00 M2