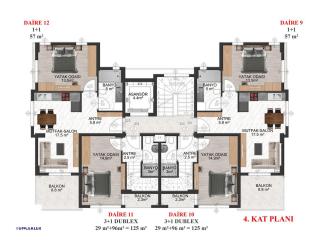

### **5TH FLOOR**

- 1+1 =57.00 M2
- 3+1 =125.00 M2
- 3+1 =125.00 M2
- 1+1 =57.00 M2