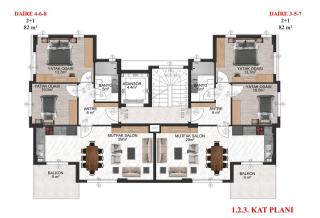

### **5TH FLOOR**

- 2+1 =82.00 M2
- 2+1 =82.00 M2

### 2 FLOOR

- 2+1 =82.00 M2
- 2+1 =82.00 M2

### **3RD FLOOR**

- 2+1 =82.00 M2
- 2+1 =82.00 M2

### **4TH FLOOR**

- 2+1 =82.00 M2
- 2+1 =82.00 M2