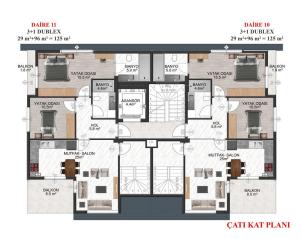

### **5TH FLOOR**

- 1+1 =57.00 M2
- 3+1 =125.00 M2
- 3+1 =125.00 M2
- 1+1 =57.00 M2