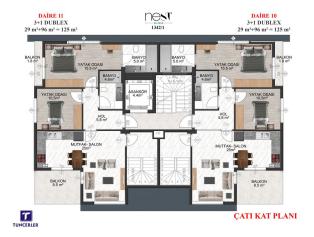

### **5TH FLOOR**

- 1+1 =57.00 M2
- 3+1 =125.00 M2
- 3+1 =125.00 M2
- 1+1 =57.00 M2