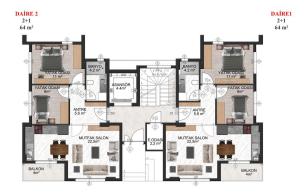

area of 4114 m2 (1342 plot 1, 1343 plot 3)

### **1ST FLOOR**

- 1+1 = 48.00 M2
- 1+1 =60.00 M2
- 1+1 =60.00 M2
- 1+1 =48.00 M2

### 2 FLOOR

- 3+1 =133.00 M2
- 3+1 =133.00 M2

### **3 RD FLOOR**

- 3+1 = 133.00 M2
- 3+1 = 133.00 M2

### **4TH FLOOR**

- 3+1 =133.00 M2
- 3+1 =133.00 M2

### **5TH FLOOR**

- 2+1 =82.00 M2
- 2+1 =82.00 M2

### 6 FLOOR

- 2+1 =101.00 M2
- 3+1 =170.00 M2
- 2+1 =101.00 M2

• 3+1 =170.00 M2

### **BODY A2**

### **1ST FLOOR**

- 2+1 =64.00 M2
- 2+1 =64.00 M2

### 2 FLOOR

- 2+1 =82.00 M2
- 2+1 =82.00 M2

### **3RD FLOOR**

- 2+1 =82.00 M2
- 2+1 =82.00 M2

### **4TH FLOOR**

- 2+1 =82.00 M2
- 2+1 =82.00 M2

### **5TH FLOOR**

- 1+1 =57.00 M2
- 3+1 =125.00 M2
- 3+1 =125.00 M2
- 1+1 =57.00 M2

### **INFO UPDATED 08/07/2024**

# **Photo gallery**





















### ZEMİN KAT PLANI









TUNCERLER

ZEMİN KAT PLANI









Scan the QR code to open the original page