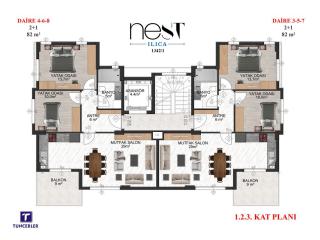

### **5TH FLOOR**

- 2+1 =82.00 M2
- 2+1 =82.00 M2

### 2 FLOOR

- 2+1 =82.00 M2
- 2+1 =82.00 M2

### **3RD FLOOR**

- 2+1 =82.00 M2
- 2+1 =82.00 M2

### **4TH FLOOR**

- 2+1 =82.00 M2
- 2+1 =82.00 M2