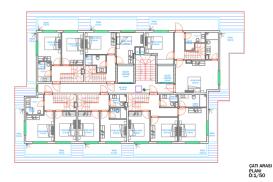

### Type of apartments for sale:

There are 35 apartments on the project

31 apartments 1+1 (BRT: 53 M2 N 45 M2)

# **Photo gallery**

4. KAT PLANI 0:1/50

Scan the QR code to open the original page