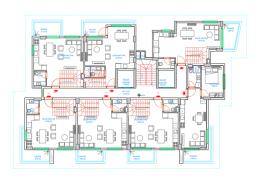

### Type of apartments for sale:

There are 35 apartments on the project

31 apartments 1+1 (BRT: 53 M2 N 45 M2)

# **Photo gallery**

4. KAT PLANI 0:1/50

Scan the QR code to open the original page