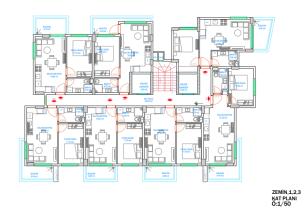

### Type of apartments for sale:

There are 35 apartments on the project

31 apartments 1+1 (BRT: 53 M2 N 45 M2)

# **Photo gallery**

4. KAT PLANI 0:1/50

Scan the QR code to open the original page