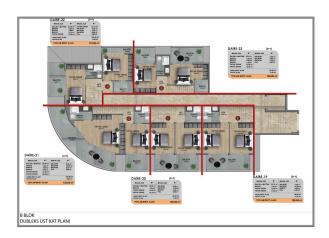

#### Types of apartments for sale:

The complex comprises 2 blocks, 46 apartments 1 + 1, 2 + 1 duplexes and 2 + 1 with their own private pool and terrace.