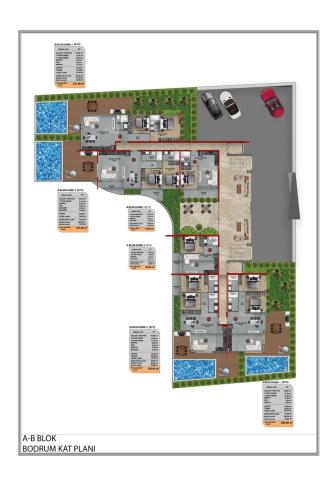

#### Types of apartments for sale:

The complex comprises 2 blocks, 46 apartments 1 + 1, 2 + 1 duplexes and 2 + 1 with their own private pool and terrace.

#### Infrastructure:

- Swimming pool
- Garden chess

- Rest zone
- Barbecue area
- Children's playground
- Indoor pool
- Steam room
- Massage room
- Sauna
- Children's playroom
- Lobby
- Gym