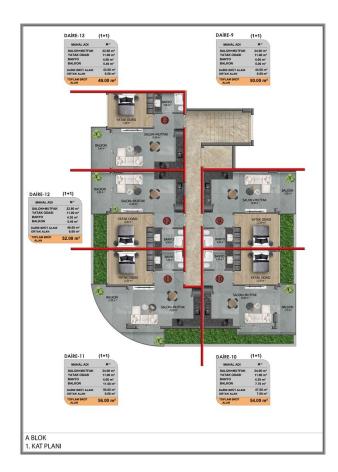

#### Types of apartments for sale:

The complex comprises 2 blocks, 46 apartments 1 + 1, 2 + 1 duplexes and 2 + 1 with their own private pool and terrace.