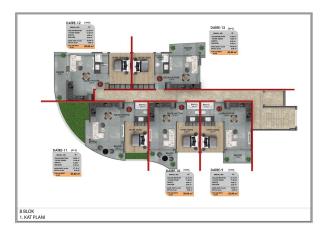

#### Types of apartments for sale:

The complex comprises 2 blocks, 46 apartments 1 + 1, 2 + 1 duplexes and 2 + 1 with their own private pool and terrace.