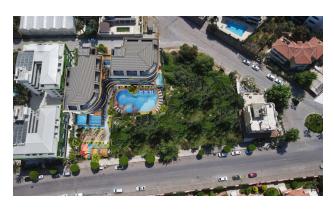

#### Infrastructure:

- Swimming pool
- Garden chess

- Rest zone
- Barbecue area
- Children's playground
- Indoor pool
- Steam room
- Massage room
- Sauna
- Children's playroom
- Lobby
- Gym