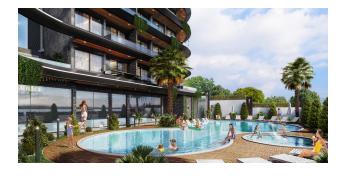

#### Infrastructure:

- Swimming pool
- Garden chess

- Rest zone
- Barbecue area
- Children's playground
- Indoor pool
- Steam room
- Massage room
- Sauna
- Children's playroom
- Lobby
- Gym