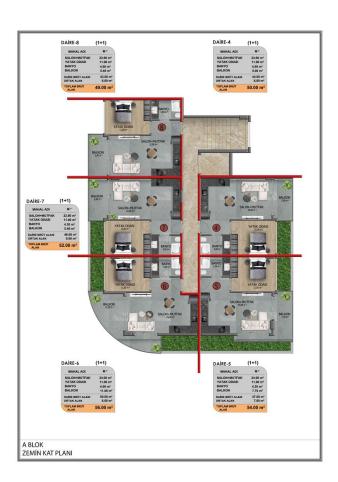

#### Types of apartments for sale:

The complex comprises 2 blocks, 46 apartments 1 + 1, 2 + 1 duplexes and 2 + 1 with their own private pool and terrace.