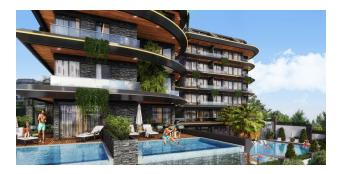

#### Infrastructure:

- Swimming pool
- Garden chess

- Rest zone
- Barbecue area
- Children's playground
- Indoor pool
- Steam room
- Massage room
- Sauna
- Children's playroom
- Lobby
- Gym