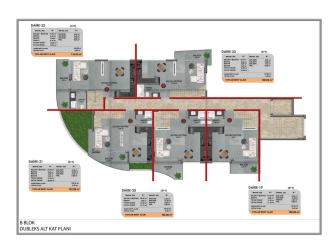

#### Types of apartments for sale:

The complex comprises 2 blocks, 46 apartments 1 + 1, 2 + 1 duplexes and 2 + 1 with their own private pool and terrace.