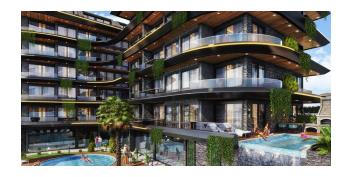

#### Infrastructure:

- Swimming pool
- Garden chess

- Rest zone
- Barbecue area
- Children's playground
- Indoor pool
- Steam room
- Massage room
- Sauna
- Children's playroom
- Lobby
- Gym