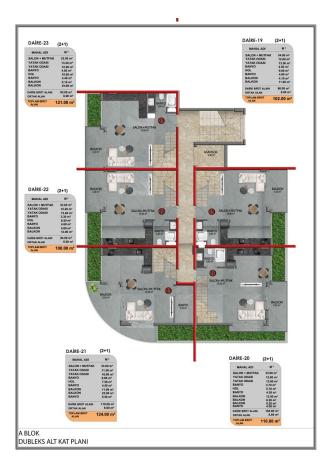

#### Types of apartments for sale:

The complex comprises 2 blocks, 46 apartments 1 + 1, 2 + 1 duplexes and 2 + 1 with their own private pool and terrace.