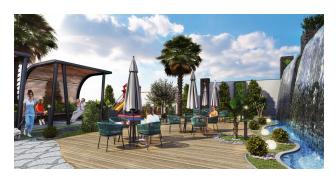

#### Infrastructure:

- Swimming pool
- Garden chess

- Rest zone
- Barbecue area
- Children's playground
- Indoor pool
- Steam room
- Massage room
- Sauna
- Children's playroom
- Lobby
- Gym