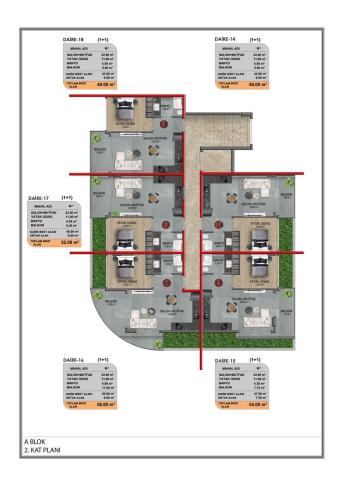

#### Types of apartments for sale:

The complex comprises 2 blocks, 46 apartments 1 + 1, 2 + 1 duplexes and 2 + 1 with their own private pool and terrace.