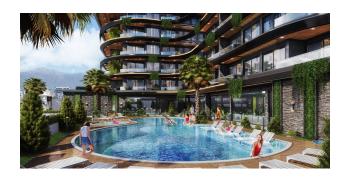

#### Infrastructure:

- Swimming pool
- Garden chess

- Rest zone
- Barbecue area
- Children's playground
- Indoor pool
- Steam room
- Massage room
- Sauna
- Children's playroom
- Lobby
- Gym