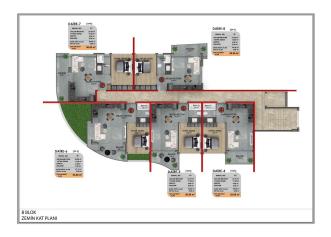

#### Types of apartments for sale:

The complex comprises 2 blocks, 46 apartments 1 + 1, 2 + 1 duplexes and 2 + 1 with their own private pool and terrace.