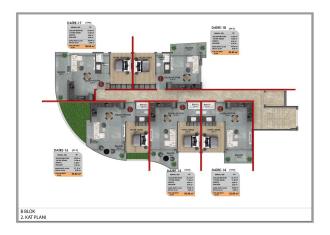

#### Types of apartments for sale:

The complex comprises 2 blocks, 46 apartments 1 + 1, 2 + 1 duplexes and 2 + 1 with their own private pool and terrace.