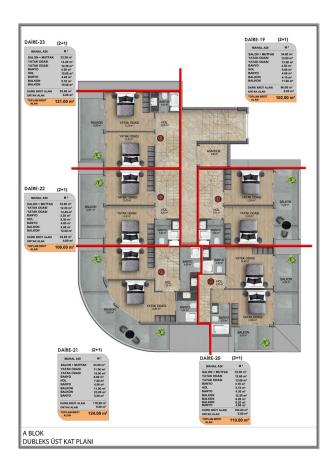

#### Types of apartments for sale:

The complex comprises 2 blocks, 46 apartments 1 + 1, 2 + 1 duplexes and 2 + 1 with their own private pool and terrace.