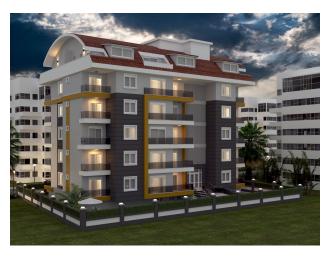

## **Description**

New 1+1 apartment on the second floor of a 5-storey building (apartment No. 6), Mahmutlar district - near the Tuesday market. A cozy small residential complex with infrastructure and an excellent location in the center of popular Mahmutlar. All 1+1 apartments in this project from the developer are sold out!

The apartment area is 48 m<sup>2</sup> net, gross 56 m<sup>2</sup>. Ideal for rental! The windows are located in the direction of the mountains. A little bargaining.

The complex consists of one block in a fenced area and is located 635 meters from the equipped promenade and sandy beaches. Within walking distance are the Saturday market, chain stores, cafes and restaurants, a notary's office, the municipality, bank branches, shopping centers, children's playgrounds, a post office and other social infrastructure of the area. Good quality at reasonable prices at the project stage for holidays, permanent residence or investment.

- to the sea 635 meters
- to the center of Mahmutlar 100 meters
- to the center of Alanya 12 km
- to Gazipasa Airport 28 km
- start of construction April 2022
- completion of construction 07/01/2023