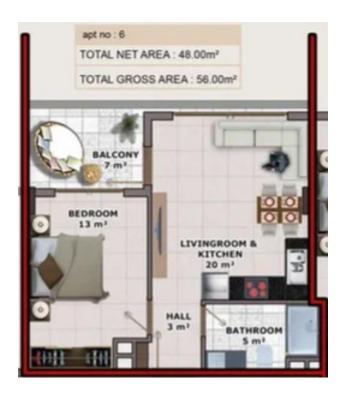

## **Description**

New 1+1 apartment on the second floor of a 5-storey building (apartment No. 6), Mahmutlar district - near the Tuesday market. A cozy small residential complex with infrastructure and an excellent location in the center of popular Mahmutlar. All 1+1 apartments in this project from the developer are sold out!

The apartment area is 48 m<sup>2</sup> net, gross 56 m<sup>2</sup>. Ideal for rental! The windows are located in the direction of the mountains. A little bargaining.

The complex consists of one block in a fenced area and is located 635 meters from the equipped promenade and sandy beaches. Within walking distance are the Saturday market, chain stores, cafes and restaurants, a notary's office, the municipality, bank branches, shopping centers, children's playgrounds, a post office and other social infrastructure of the area. Good quality at reasonable prices at the project stage for holidays, permanent residence or investment.