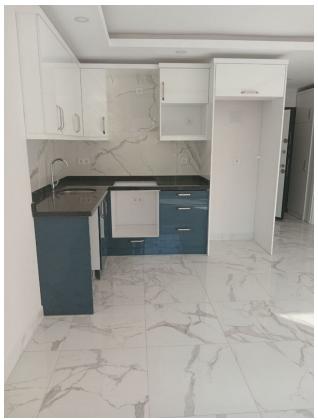

#### **Apartment characteristics:**

- steel entrance door
- intercom with video system
- double glazed PVC windows
- interior doors
- built-in kitchen unit with granite worktop
- equipped bathroom (shower cabin, plumbing set, built-in furniture, wall mirror)
- basic and decorative lighting
- flooring ceramic tiles
- on the walls washable paint
- sockets and switches
- tv cable
- air conditioner wiring