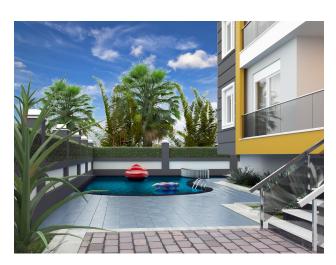

The apartment area is 48 m<sup>2</sup> net, gross 56 m<sup>2</sup>. Ideal for rental! The windows are located in the direction of the mountains. A little bargaining.

The complex consists of one block in a fenced area and is located 635 meters from the equipped promenade and sandy beaches. Within walking distance are the Saturday market, chain stores, cafes and restaurants, a notary's office, the municipality, bank branches, shopping centers, children's playgrounds, a post office and other social infrastructure of the area. Good quality at reasonable prices at the project stage for holidays, permanent residence or investment.

### **Complex infrastructure:**

- open pool
- Children's swimming pool
- rest zone
- sauna
- Gym
- children's playroom
- elevator
- garden