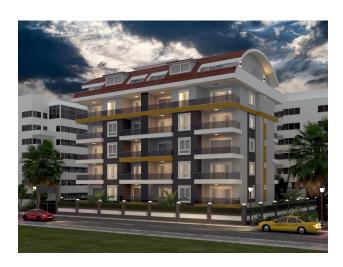

## **Description**

New 1+1 apartment on the second floor of a 5-storey building (apartment No. 6), Mahmutlar district - near the Tuesday market. A cozy small residential complex with infrastructure and an excellent location in the center of popular Mahmutlar. All 1+1 apartments in this project from the developer are sold out!

The apartment area is 48 m<sup>2</sup> net, gross 56 m<sup>2</sup>. Ideal for rental! The windows are located in the direction of the mountains. A little bargaining.

The complex consists of one block in a fenced area and is located 635 meters from the equipped promenade and sandy beaches. Within walking distance are the Saturday market, chain stores, cafes and restaurants, a notary's office, the municipality, bank branches, shopping centers, children's playgrounds, a post office and other social infrastructure of the area. Good quality at reasonable prices at the project stage for holidays, permanent residence or investment.

- to the sea 635 meters
- to the center of Mahmutlar 100 meters
- to the center of Alanya 12 km
- to Gazipasa Airport 28 km
- start of construction April 2022
- completion of construction 07/01/2023