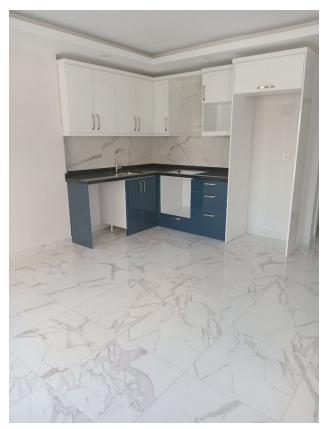

#### **Apartment characteristics:**

- steel entrance door
- intercom with video system
- double glazed PVC windows
- interior doors
- built-in kitchen unit with granite worktop
- equipped bathroom (shower cabin, plumbing set, built-in furniture, wall mirror)
- basic and decorative lighting
- flooring ceramic tiles
- on the walls washable paint
- sockets and switches
- tv cable
- air conditioner wiring