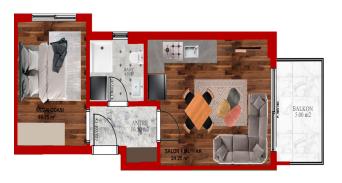

# **Photo gallery**

2.KAT PLANI 8 NOLU DAİRE 54 m2 9 NOLU DAİRE 54 m2 10 NOLU DAİRE 49m2 11 NOLU DAİRE 49m2

GATI KATI PLANI
13 NOLU DAIRE 93 m2
14 NOLU DAIRE 105 m2
15 NOLU DAIRE 105 m2
16 NOLU DAIRE 105 m2
16 NOLU DAIRE 105 m2

1.KAT PLANI
4 NOLU DAIRE 50 m2
5 NOLU DAIRE 50 m2
6 NOLU DAIRE 54 m2
7 NOLU DAIRE 54 m2

S. KAT PLANI
12 NOUDAIRE 50 m2
13 NOULDAIRE 33 m2
14 NOULDAIRE 93 m2
15 NOULDAIRE 93 m2
15 NOULDAIRE 93 m2
17 NOULDAIRE 50 m2
17 NOULDAIRE 50 m2

ZEMİN KAT 1 NOLU DAİRE 55 MZ 2 NOLU DAİRE 51 MZ 3 NOLU DAİRE 55 MZ