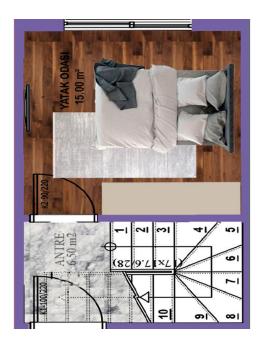

# Type of apartments for sale:

- 1+1-54m2
- 2+1 105m2

# **Photo gallery**

2.KAT PLANI 8 NOLU DAİRE 54 m2 9 NOLU DAİRE 54 m2 10 NOLU DAİRE 49m2 11 NOLU DAİRE 49m2

GATI KATI PLANI
13 NOLU DAIRE 93 m2
14 NOLU DAIRE 105 m2
15 NOLU DAIRE 105 m2
16 NOLU DAIRE 105 m2
16 NOLU DAIRE 105 m2

1.KAT PLANI
4 NOLU DAIRE 50 m2
5 NOLU DAIRE 50 m2
6 NOLU DAIRE 54 m2
7 NOLU DAIRE 54 m2

S. KAT PLANI
12 NOUDAIRE 50 m2
13 NOULDAIRE 33 m2
14 NOULDAIRE 93 m2
15 NOULDAIRE 93 m2
15 NOULDAIRE 93 m2
17 NOULDAIRE 50 m2
17 NOULDAIRE 50 m2