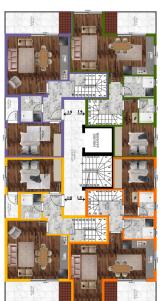

# **Photo gallery**

2.KAT PLANI 8 NOLU DAİRE 54 m2 9 NOLU DAİRE 54 m2 10 NOLU DAİRE 49m2 11 NOLU DAİRE 49m2

GATI KATI PLANI
13 NOLU DAIRE 93 m2
14 NOLU DAIRE 105 m2
15 NOLU DAIRE 105 m2
16 NOLU DAIRE 105 m2
16 NOLU DAIRE 105 m2

1.KAT PLANI
4 NOLU DAIRE 50 m2
5 NOLU DAIRE 50 m2
6 NOLU DAIRE 54 m2
7 NOLU DAIRE 54 m2

S. KAT PLANI
12 NOUDAIRE 50 m2
13 NOULDAIRE 33 m2
14 NOULDAIRE 93 m2
15 NOULDAIRE 93 m2
15 NOULDAIRE 93 m2
17 NOULDAIRE 50 m2
17 NOULDAIRE 50 m2

ZEMİN KAT 1 NOLU DAİRE 55 MZ 2 NOLU DAİRE 51 MZ 3 NOLU DAİRE 55 MZ