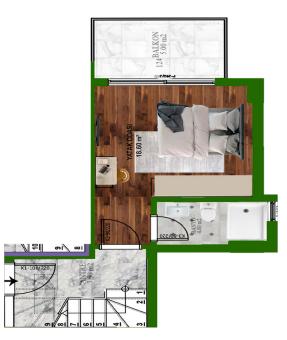

# **Photo gallery**

2.KAT PLANI 8 NOLU DAİRE 54 m2 9 NOLU DAİRE 54 m2 10 NOLU DAİRE 49m2 11 NOLU DAİRE 49m2

GATI KATI PLANI
13 NOLU DAIRE 93 m2
14 NOLU DAIRE 105 m2
15 NOLU DAIRE 105 m2
16 NOLU DAIRE 105 m2
16 NOLU DAIRE 105 m2

1.KAT PLANI
4 NOLU DAIRE 50 m2
5 NOLU DAIRE 50 m2
6 NOLU DAIRE 54 m2
7 NOLU DAIRE 54 m2

S. KAT PLANI
12 NOUDAIRE 50 m2
13 NOULDAIRE 33 m2
14 NOULDAIRE 93 m2
15 NOULDAIRE 93 m2
15 NOULDAIRE 93 m2
17 NOULDAIRE 50 m2
17 NOULDAIRE 50 m2

ZEMİN KAT 1 NOLU DAİRE 55 MZ 2 NOLU DAİRE 51 MZ 3 NOLU DAİRE 55 MZ