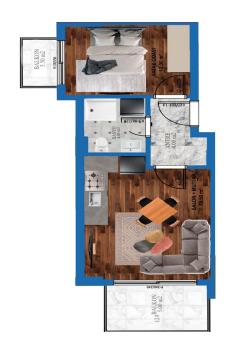

# Type of apartments for sale:

- 1+1-54m2
- 2+1 105m2

# **Photo gallery**

2.KAT PLANI 8 NOLU DAİRE 54 m2 9 NOLU DAİRE 54 m2 10 NOLU DAİRE 49m2 11 NOLU DAİRE 49m2

GATI KATI PLANI
13 NOLU DAIRE 93 m2
14 NOLU DAIRE 105 m2
15 NOLU DAIRE 105 m2
16 NOLU DAIRE 105 m2
16 NOLU DAIRE 105 m2

1.KAT PLANI
4 NOLU DAIRE 50 m2
5 NOLU DAIRE 50 m2
6 NOLU DAIRE 54 m2
7 NOLU DAIRE 54 m2

S. KAT PLANI
12 NOUDAIRE 50 m2
13 NOULDAIRE 33 m2
14 NOULDAIRE 93 m2
15 NOULDAIRE 93 m2
15 NOULDAIRE 93 m2
17 NOULDAIRE 50 m2
17 NOULDAIRE 50 m2