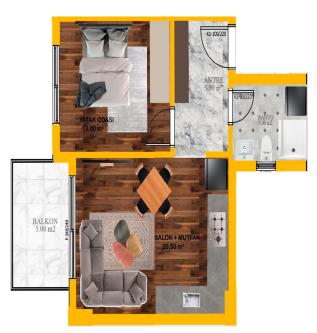

# Type of apartments for sale:

- 1+1-54m2
- 2+1 105m2

# **Photo gallery**

2.KAT PLANI 8 NOLU DAİRE 54 m2 9 NOLU DAİRE 54 m2 10 NOLU DAİRE 49m2 11 NOLU DAİRE 49m2

GATI KATI PLANI
13 NOLU DAIRE 93 m2
14 NOLU DAIRE 105 m2
15 NOLU DAIRE 105 m2
16 NOLU DAIRE 105 m2
16 NOLU DAIRE 105 m2

1.KAT PLANI
4 NOLU DAIRE 50 m2
5 NOLU DAIRE 50 m2
6 NOLU DAIRE 54 m2
7 NOLU DAIRE 54 m2

S. KAT PLANI
12 NOUDAIRE 50 m2
13 NOULDAIRE 33 m2
14 NOULDAIRE 93 m2
15 NOULDAIRE 93 m2
15 NOULDAIRE 93 m2
17 NOULDAIRE 50 m2
17 NOULDAIRE 50 m2