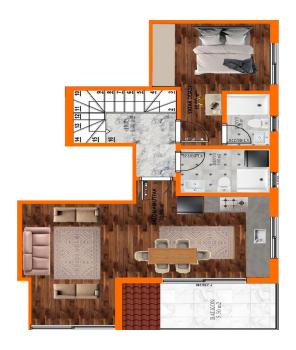

# **Photo gallery**

2.KAT PLANI 8 NOLU DAİRE 54 m2 9 NOLU DAİRE 54 m2 10 NOLU DAİRE 49m2 11 NOLU DAİRE 49m2

GATI KATI PLANI
13 NOLU DAIRE 93 m2
14 NOLU DAIRE 105 m2
15 NOLU DAIRE 105 m2
16 NOLU DAIRE 105 m2
16 NOLU DAIRE 105 m2

1.KAT PLANI
4 NOLU DAIRE 50 m2
5 NOLU DAIRE 50 m2
6 NOLU DAIRE 54 m2
7 NOLU DAIRE 54 m2

S. KAT PLANI
12 NOUDAIRE 50 m2
13 NOULDAIRE 33 m2
14 NOULDAIRE 93 m2
15 NOULDAIRE 93 m2
15 NOULDAIRE 93 m2
17 NOULDAIRE 50 m2
17 NOULDAIRE 50 m2

ZEMİN KAT 1 NOLU DAİRE 55 MZ 2 NOLU DAİRE 51 MZ 3 NOLU DAİRE 55 MZ