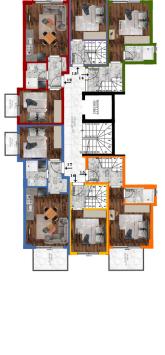

# **Photo gallery**

2.KAT PLANI 8 NOLU DAİRE 54 m2 9 NOLU DAİRE 54 m2 10 NOLU DAİRE 49m2 11 NOLU DAİRE 49m2

GATI KATI PLANI
13 NOLU DAIRE 93 m2
14 NOLU DAIRE 105 m2
15 NOLU DAIRE 105 m2
16 NOLU DAIRE 105 m2
16 NOLU DAIRE 105 m2

1.KAT PLANI
4 NOLU DAIRE 50 m2
5 NOLU DAIRE 50 m2
6 NOLU DAIRE 54 m2
7 NOLU DAIRE 54 m2

S. KAT PLANI
12 NOUDAIRE 50 m2
13 NOULDAIRE 33 m2
14 NOULDAIRE 93 m2
15 NOULDAIRE 93 m2
15 NOULDAIRE 93 m2
17 NOULDAIRE 50 m2
17 NOULDAIRE 50 m2

ZEMİN KAT 1 NOLU DAİRE 55 MZ 2 NOLU DAİRE 51 MZ 3 NOLU DAİRE 55 MZ