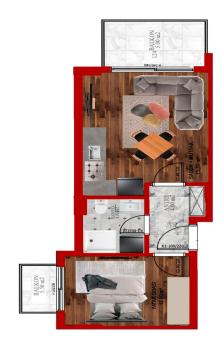

# Type of apartments for sale:

- 1+1-54m2
- 2+1 105m2

# **Photo gallery**

2.KAT PLANI 8 NOLU DAİRE 54 m2 9 NOLU DAİRE 54 m2 10 NOLU DAİRE 49m2 11 NOLU DAİRE 49m2

GATI KATI PLANI
13 NOLU DAIRE 93 m2
14 NOLU DAIRE 105 m2
15 NOLU DAIRE 105 m2
16 NOLU DAIRE 105 m2
16 NOLU DAIRE 105 m2

1.KAT PLANI
4 NOLU DAIRE 50 m2
5 NOLU DAIRE 50 m2
6 NOLU DAIRE 54 m2
7 NOLU DAIRE 54 m2

S. KAT PLANI
12 NOUDAIRE 50 m2
13 NOULDAIRE 33 m2
14 NOULDAIRE 93 m2
15 NOULDAIRE 93 m2
15 NOULDAIRE 93 m2
17 NOULDAIRE 50 m2
17 NOULDAIRE 50 m2