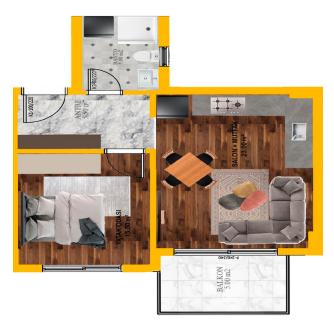

# **Photo gallery**

2.KAT PLANI 8 NOLU DAİRE 54 m2 9 NOLU DAİRE 54 m2 10 NOLU DAİRE 49m2 11 NOLU DAİRE 49m2

GATI KATI PLANI
13 NOLU DAIRE 93 m2
14 NOLU DAIRE 105 m2
15 NOLU DAIRE 105 m2
16 NOLU DAIRE 105 m2
16 NOLU DAIRE 105 m2

1.KAT PLANI
4 NOLU DAIRE 50 m2
5 NOLU DAIRE 50 m2
6 NOLU DAIRE 54 m2
7 NOLU DAIRE 54 m2

S. KAT PLANI
12 NOUDAIRE 50 m2
13 NOULDAIRE 33 m2
14 NOULDAIRE 93 m2
15 NOULDAIRE 93 m2
15 NOULDAIRE 93 m2
17 NOULDAIRE 50 m2
17 NOULDAIRE 50 m2

ZEMİN KAT 1 NOLU DAİRE 55 MZ 2 NOLU DAİRE 51 MZ 3 NOLU DAİRE 55 MZ