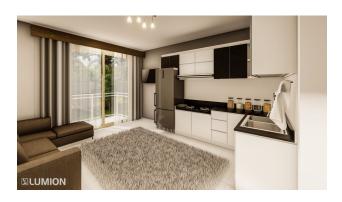

erritory
- Outdoor parking
- ✓ 0% installment
- Security
- ✓ Private beach
- ✓ Garden
- ✓ Elevator
- ✓ Playground
- ✓ Generator

# **Description**

Apartments in a new residential complex from the developer in Gazipasa, Alanya

### **General information:**

- The project comprises 1 block, 4 floors + roof
- View from the window sea, forest
- Separate air conditioning system in each apartment
- Electric heater
- Distance to the sea -1000m, has its own beach

# Type of apartments for sale:

- 1+1-54m2
- 2+1 105m2

### **Social infrastructure:**

- Open pool
- Indoor pool
- SPA
- steam room
- Sauna
- Hamam
- Cinema
- Gym
- Children's playroom
- Children's playground
- Restaurant
- Bar

Construction completion date 07/30/2023.

## Information updated 22/02/2024

# **Photo gallery**



















2.KAT PLANI 8 NOLU DAİRE 54 m2 9 NOLU DAİRE 54 m2 10 NOLU DAİRE 49m2 11 NOLU DAİRE 49m2



GATI KATI PLANI
13 NOLU DAIRE 93 m2
14 NOLU DAIRE 105 m2
15 NOLU DAIRE 105 m2
16 NOLU DAIRE 105 m2
16 NOLU DAIRE 105 m2



1.KAT PLANI
4 NOLU DAIRE 50 m2
5 NOLU DAIRE 50 m2
6 NOLU DAIRE 54 m2
7 NOLU DAIRE 54 m2

S. KAT PLANI
12 NOUDAIRE 50 m2
13 NOULDAIRE 33 m2
14 NOULDAIRE 93 m2
15 NOULDAIRE 93 m2
15 NOULDAIRE 93 m2
17 NOULDAIRE 50 m2
17 NOULDAIRE 50 m2



ZEMİN KAT 1 NOLU DAİRE 55 MZ 2 NOLU DAİRE 51 MZ 3 NOLU DAİRE 55 MZ