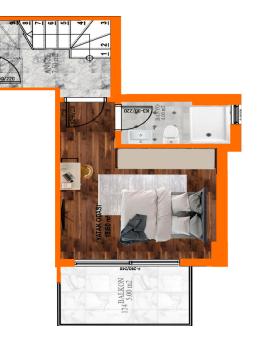

# **Photo gallery**

2.KAT PLANI 8 NOLU DAİRE 54 m2 9 NOLU DAİRE 54 m2 10 NOLU DAİRE 49m2 11 NOLU DAİRE 49m2

GATI KATI PLANI
13 NOLU DAIRE 93 m2
14 NOLU DAIRE 105 m2
15 NOLU DAIRE 105 m2
16 NOLU DAIRE 105 m2
16 NOLU DAIRE 105 m2

1.KAT PLANI
4 NOLU DAIRE 50 m2
5 NOLU DAIRE 50 m2
6 NOLU DAIRE 54 m2
7 NOLU DAIRE 54 m2

S. KAT PLANI
12 NOUDAIRE 50 m2
13 NOULDAIRE 33 m2
14 NOULDAIRE 93 m2
15 NOULDAIRE 93 m2
15 NOULDAIRE 93 m2
17 NOULDAIRE 50 m2
17 NOULDAIRE 50 m2

ZEMİN KAT 1 NOLU DAİRE 55 MZ 2 NOLU DAİRE 51 MZ 3 NOLU DAİRE 55 MZ