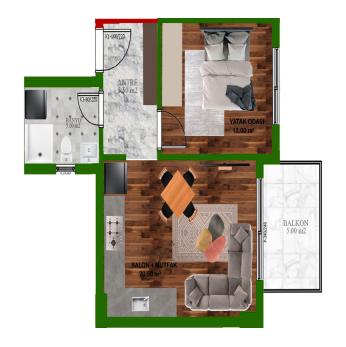

# **Photo gallery**

2.KAT PLANI 8 NOLU DAİRE 54 m2 9 NOLU DAİRE 54 m2 10 NOLU DAİRE 49m2 11 NOLU DAİRE 49m2

GATI KATI PLANI
13 NOLU DAIRE 93 m2
14 NOLU DAIRE 105 m2
15 NOLU DAIRE 105 m2
16 NOLU DAIRE 105 m2
16 NOLU DAIRE 105 m2

1.KAT PLANI
4 NOLU DAIRE 50 m2
5 NOLU DAIRE 50 m2
6 NOLU DAIRE 54 m2
7 NOLU DAIRE 54 m2

S. KAT PLANI
12 NOUDAIRE 50 m2
13 NOULDAIRE 33 m2
14 NOULDAIRE 93 m2
15 NOULDAIRE 93 m2
15 NOULDAIRE 93 m2
17 NOULDAIRE 50 m2
17 NOULDAIRE 50 m2

ZEMİN KAT 1 NOLU DAİRE 55 MZ 2 NOLU DAİRE 51 MZ 3 NOLU DAİRE 55 MZ