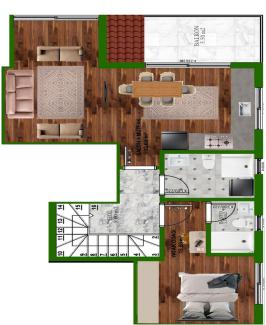

# **Photo gallery**

2.KAT PLANI 8 NOLU DAİRE 54 m2 9 NOLU DAİRE 54 m2 10 NOLU DAİRE 49m2 11 NOLU DAİRE 49m2

GATI KATI PLANI
13 NOLU DAIRE 93 m2
14 NOLU DAIRE 105 m2
15 NOLU DAIRE 105 m2
16 NOLU DAIRE 105 m2
16 NOLU DAIRE 105 m2

1.KAT PLANI
4 NOLU DAIRE 50 m2
5 NOLU DAIRE 50 m2
6 NOLU DAIRE 54 m2
7 NOLU DAIRE 54 m2

S. KAT PLANI
12 NOUDAIRE 50 m2
13 NOULDAIRE 33 m2
14 NOULDAIRE 93 m2
15 NOULDAIRE 93 m2
15 NOULDAIRE 93 m2
17 NOULDAIRE 50 m2
17 NOULDAIRE 50 m2

ZEMİN KAT 1 NOLU DAİRE 55 MZ 2 NOLU DAİRE 51 MZ 3 NOLU DAİRE 55 MZ