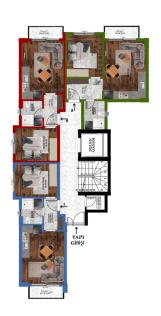

# **Photo gallery**

2.KAT PLANI 8 NOLU DAİRE 54 m2 9 NOLU DAİRE 54 m2 10 NOLU DAİRE 49m2 11 NOLU DAİRE 49m2

GATI KATI PLANI
13 NOLU DAIRE 93 m2
14 NOLU DAIRE 105 m2
15 NOLU DAIRE 105 m2
16 NOLU DAIRE 105 m2
16 NOLU DAIRE 105 m2

1.KAT PLANI
4 NOLU DAIRE 50 m2
5 NOLU DAIRE 50 m2
6 NOLU DAIRE 54 m2
7 NOLU DAIRE 54 m2

S. KAT PLANI
12 NOUDAIRE 50 m2
13 NOULDAIRE 33 m2
14 NOULDAIRE 93 m2
15 NOULDAIRE 93 m2
15 NOULDAIRE 93 m2
17 NOULDAIRE 50 m2
17 NOULDAIRE 50 m2

ZEMİN KAT 1 NOLU DAİRE 55 MZ 2 NOLU DAİRE 51 MZ 3 NOLU DAİRE 55 MZ