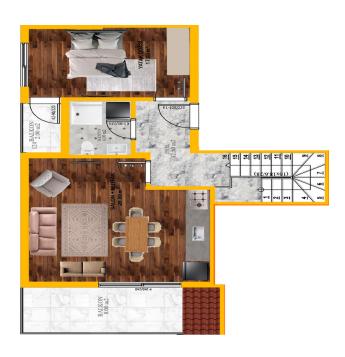

# Type of apartments for sale:

- 1+1-54m2
- 2+1 105m2

# **Photo gallery**

2.KAT PLANI 8 NOLU DAİRE 54 m2 9 NOLU DAİRE 54 m2 10 NOLU DAİRE 49m2 11 NOLU DAİRE 49m2

GATI KATI PLANI
13 NOLU DAIRE 93 m2
14 NOLU DAIRE 105 m2
15 NOLU DAIRE 105 m2
16 NOLU DAIRE 105 m2
16 NOLU DAIRE 105 m2

1.KAT PLANI
4 NOLU DAIRE 50 m2
5 NOLU DAIRE 50 m2
6 NOLU DAIRE 54 m2
7 NOLU DAIRE 54 m2

S. KAT PLANI
12 NOUDAIRE 50 m2
13 NOULDAIRE 33 m2
14 NOULDAIRE 93 m2
15 NOULDAIRE 93 m2
15 NOULDAIRE 93 m2
17 NOULDAIRE 50 m2
17 NOULDAIRE 50 m2