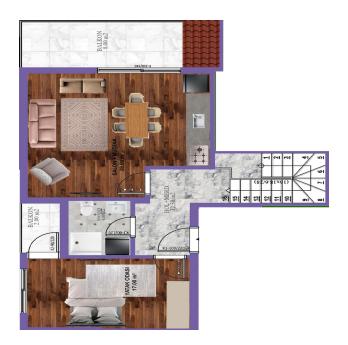

# Type of apartments for sale:

- 1+1-54m2
- 2+1 105m2

# **Photo gallery**

2.KAT PLANI 8 NOLU DAİRE 54 m2 9 NOLU DAİRE 54 m2 10 NOLU DAİRE 49m2 11 NOLU DAİRE 49m2

GATI KATI PLANI
13 NOLU DAIRE 93 m2
14 NOLU DAIRE 105 m2
15 NOLU DAIRE 105 m2
16 NOLU DAIRE 105 m2
16 NOLU DAIRE 105 m2

1.KAT PLANI
4 NOLU DAIRE 50 m2
5 NOLU DAIRE 50 m2
6 NOLU DAIRE 54 m2
7 NOLU DAIRE 54 m2

S. KAT PLANI
12 NOUDAIRE 50 m2
13 NOULDAIRE 33 m2
14 NOULDAIRE 93 m2
15 NOULDAIRE 93 m2
15 NOULDAIRE 93 m2
17 NOULDAIRE 50 m2
17 NOULDAIRE 50 m2