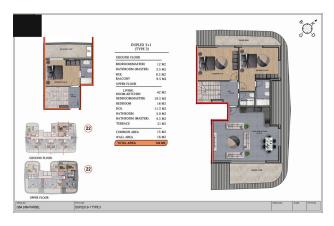

## 159 000 € - 379 000 €

**13** Floor area **60 m² - 198 m²** 

Number of 1 bedroom rooms 3+1 penthouse

Furnitures Partly

≈ To the beach: 450 m

**②** Location: Turkey, Alanya, Oбa

₹ To the airport: 25 km

To the city centre: km

## **Description**

Great apartment right in the center, in Oba, Alanya, close to the beach and right in the city center.

High-class project in Oba, Alanya. The project comprises one block of 4 floors and 28 apartments. There are 1 + 1 apartments from 44m2 to 67m2 and 3 bedroom penthouses ranging from 144 to 198 sq.m.