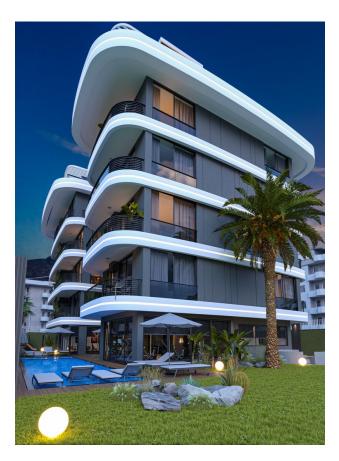

## **Description**

Great apartment right in the center, in Oba, Alanya, close to the beach and right in the city center.

High-class project in Oba, Alanya. The project comprises one block of 4 floors and 28 apartments. There are 1 + 1 apartments from 44m2 to 67m2 and 3 bedroom penthouses ranging from 144 to 198 sq.m.

The complex is located just 450 meters from the sandy beach, 100 meters from the Carrefour supermarket, and within walking distance of all daily needs such as restaurants, banks, boutiques, hospitals and schools.

#### **GENERAL CHARACTERISTICS OF THE PROJECT**

- Swimming pool
- Pool heating
- Children's swimming pool
- Sauna
- Fitness
- massage room
- steam room
- Cinema
- Playroom
- Office
- Generator
- Elevator
- Wi-Fi
- Well-maintained garden
- Dart
- Pinball