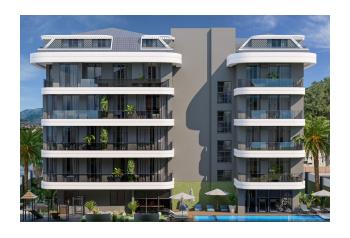

## **Description**

Great apartment right in the center, in Oba, Alanya, close to the beach and right in the city center.

High-class project in Oba, Alanya. The project comprises one block of 4 floors and 28 apartments. There are 1 + 1 apartments from 44m2 to 67m2 and 3 bedroom penthouses ranging from 144 to 198 sq.m.

#### **GENERAL CHARACTERISTICS OF THE PROJECT**

- Swimming pool
- Pool heating
- Children's swimming pool
- Sauna
- Fitness
- massage room
- steam room
- Cinema
- Playroom
- Office
- Generator
- Elevator
- Wi-Fi
- Well-maintained garden
- Dart
- Pinball