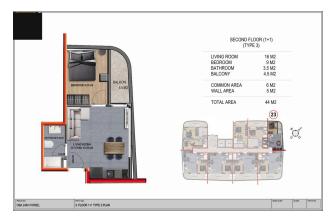

## **Description**

Great apartment right in the center, in Oba, Alanya, close to the beach and right in the city center.

High-class project in Oba, Alanya. The project comprises one block of 4 floors and 28 apartments. There are 1 + 1 apartments from 44m2 to 67m2 and 3 bedroom penthouses ranging from 144 to 198 sq.m.