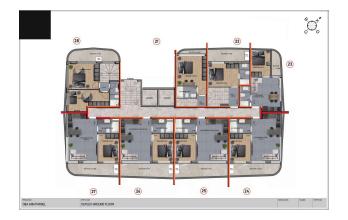

## **Description**

Great apartment right in the center, in Oba, Alanya, close to the beach and right in the city center.

High-class project in Oba, Alanya. The project comprises one block of 4 floors and 28 apartments. There are 1 + 1 apartments from 44m2 to 67m2 and 3 bedroom penthouses ranging from 144 to 198 sq.m.