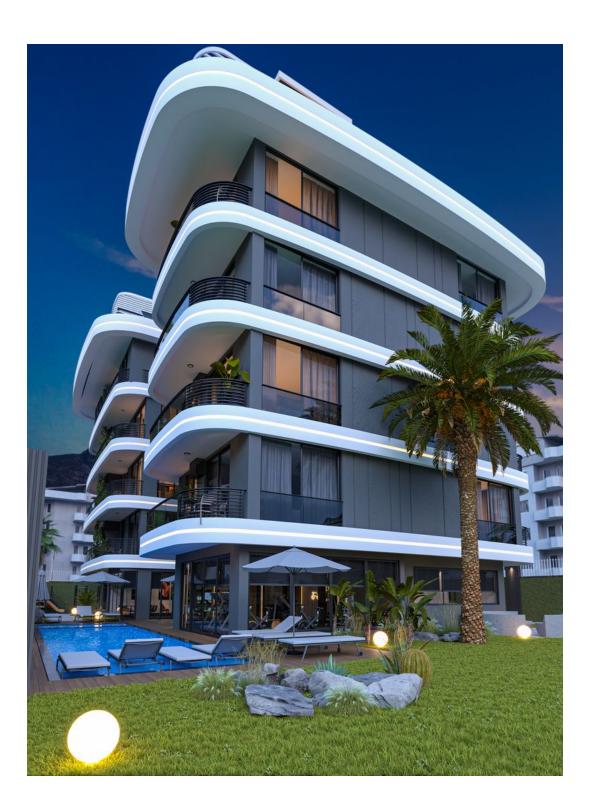

## **Description**

Great apartment right in the center, in Oba, Alanya, close to the beach and right in the city center.

High-class project in Oba, Alanya. The project comprises one block of 4 floors and 28 apartments. There are 1 + 1 apartments from 44m2 to 67m2 and 3 bedroom penthouses ranging from 144 to 198 sq.m.

The complex is located just 450 meters from the sandy beach, 100 meters from the Carrefour supermarket, and within walking distance of all daily needs such as restaurants, banks, boutiques, hospitals and schools.

#### **GENERAL CHARACTERISTICS OF THE PROJECT**

- Swimming pool
- Pool heating
- Children's swimming pool
- Sauna
- Fitness
- massage room
- steam room
- Cinema
- Playroom
- Office
- Generator
- Elevator
- Wi-Fi
- Well-maintained garden
- Dart
- Pinball