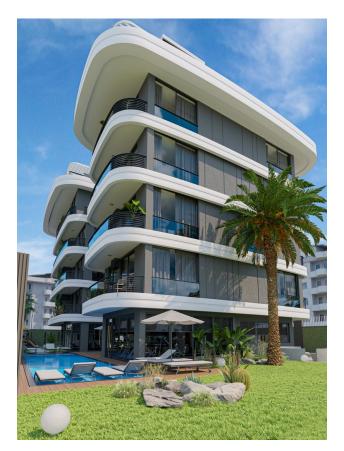

## **Description**

Great apartment right in the center, in Oba, Alanya, close to the beach and right in the city center.

High-class project in Oba, Alanya. The project comprises one block of 4 floors and 28 apartments. There are 1 + 1 apartments from 44m2 to 67m2 and 3 bedroom penthouses ranging from 144 to 198 sq.m.

#### **GENERAL CHARACTERISTICS OF THE PROJECT**

- Swimming pool
- Pool heating
- Children's swimming pool
- Sauna
- Fitness
- massage room
- steam room
- Cinema
- Playroom
- Office
- Generator
- Elevator
- Wi-Fi
- Well-maintained garden
- Dart
- Pinball