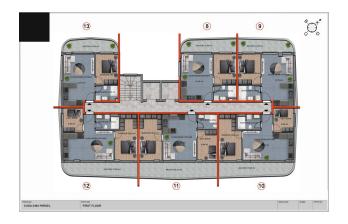

## **Description**

Great apartment right in the center, in Oba, Alanya, close to the beach and right in the city center.

High-class project in Oba, Alanya. The project comprises one block of 4 floors and 28 apartments. There are 1 + 1 apartments from 44m2 to 67m2 and 3 bedroom penthouses ranging from 144 to 198 sq.m.