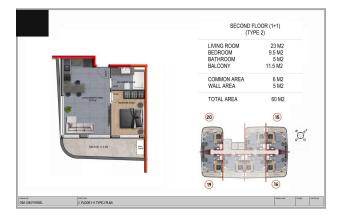

## **Description**

Great apartment right in the center, in Oba, Alanya, close to the beach and right in the city center.

High-class project in Oba, Alanya. The project comprises one block of 4 floors and 28 apartments. There are 1 + 1 apartments from 44m2 to 67m2 and 3 bedroom penthouses ranging from 144 to 198 sq.m.