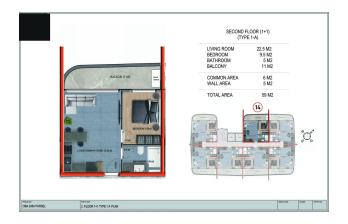

## **Description**

Great apartment right in the center, in Oba, Alanya, close to the beach and right in the city center.

High-class project in Oba, Alanya. The project comprises one block of 4 floors and 28 apartments. There are 1 + 1 apartments from 44m2 to 67m2 and 3 bedroom penthouses ranging from 144 to 198 sq.m.