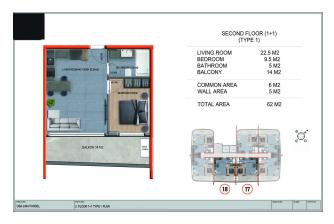

## **Description**

Great apartment right in the center, in Oba, Alanya, close to the beach and right in the city center.

High-class project in Oba, Alanya. The project comprises one block of 4 floors and 28 apartments. There are 1 + 1 apartments from 44m2 to 67m2 and 3 bedroom penthouses ranging from 144 to 198 sq.m.