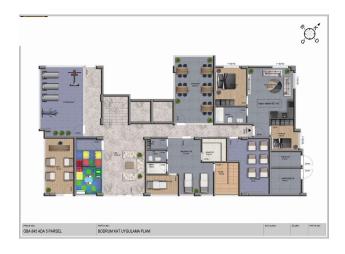

#### **GENERAL CHARACTERISTICS OF THE PROJECT**

- Swimming pool
- Pool heating
- Children's swimming pool
- Sauna
- Fitness
- massage room
- steam room
- Cinema
- Playroom
- Office
- Generator
- Elevator
- Wi-Fi
- Well-maintained garden
- Dart
- Pinball