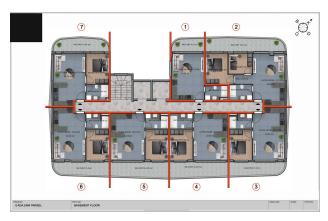

## **Description**

Great apartment right in the center, in Oba, Alanya, close to the beach and right in the city center.

High-class project in Oba, Alanya. The project comprises one block of 4 floors and 28 apartments. There are 1 + 1 apartments from 44m2 to 67m2 and 3 bedroom penthouses ranging from 144 to 198 sq.m.