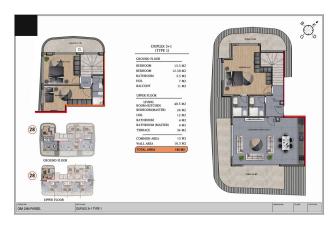

## 159 000 € - 379 000 €

**13** Floor area **60 m² - 198 m²** 

Number of 1 bedroom rooms 3+1 penthouse

Furnitures Partly

≈ To the beach: 450 m

**②** Location: Turkey, Alanya, Oбa

₹ To the airport: 25 km

To the city centre: km

## **Description**

Great apartment right in the center, in Oba, Alanya, close to the beach and right in the city center.

High-class project in Oba, Alanya. The project comprises one block of 4 floors and 28 apartments. There are 1 + 1 apartments from 44m2 to 67m2 and 3 bedroom penthouses ranging from 144 to 198 sq.m.