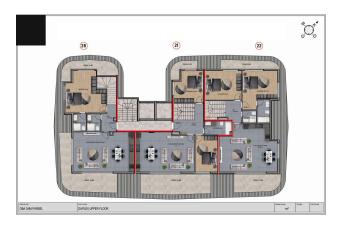

## **Description**

Great apartment right in the center, in Oba, Alanya, close to the beach and right in the city center.

High-class project in Oba, Alanya. The project comprises one block of 4 floors and 28 apartments. There are 1 + 1 apartments from 44m2 to 67m2 and 3 bedroom penthouses ranging from 144 to 198 sq.m.