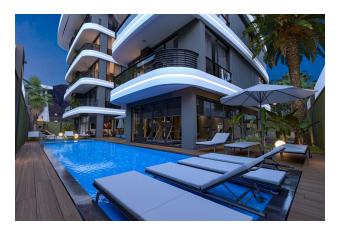

## **Description**

Great apartment right in the center, in Oba, Alanya, close to the beach and right in the city center.

High-class project in Oba, Alanya. The project comprises one block of 4 floors and 28 apartments. There are 1 + 1 apartments from 44m2 to 67m2 and 3 bedroom penthouses ranging from 144 to 198 sq.m.

The complex is located just 450 meters from the sandy beach, 100 meters from the Carrefour supermarket, and within walking distance of all daily needs such as restaurants, banks, boutiques, hospitals and schools.

#### **GENERAL CHARACTERISTICS OF THE PROJECT**

- Swimming pool
- Pool heating
- Children's swimming pool
- Sauna
- Fitness
- massage room
- steam room
- Cinema
- Playroom
- Office
- Generator
- Elevator
- Wi-Fi
- Well-maintained garden
- Dart
- Pinball