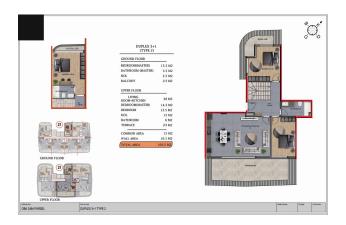

## 159 000 € - 379 000 €

**13** Floor area **60 m² - 198 m²** 

Number of 1 bedroom rooms 3+1 penthouse

Furnitures Partly

≈ To the beach: 450 m

**②** Location: Turkey, Alanya, Oбa

₹ To the airport: 25 km

To the city centre: km

## **Description**

Great apartment right in the center, in Oba, Alanya, close to the beach and right in the city center.

High-class project in Oba, Alanya. The project comprises one block of 4 floors and 28 apartments. There are 1 + 1 apartments from 44m2 to 67m2 and 3 bedroom penthouses ranging from 144 to 198 sq.m.