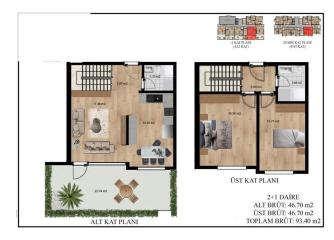

## 150 000 € - 200 000 €

**13** Floor area **55 m² - 100 m²** 

Number of 1 bedroom rooms 2 bedrooms

Furnitures Partly

**≈** To the

beach: 2000 m

O Location: Turkey, Alanya, Avsallar

₹ To the airport: 32 km

### **Photo gallery**