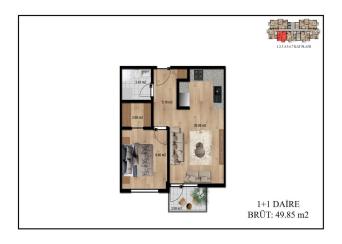

## 150 000 € - 200 000 €

**13** Floor area **55 m² - 100 m²** 

Number of 1 bedroom rooms 2 bedrooms

Furnitures Partly

**≈** To the

beach: 2000 m

O Location: Turkey, Alanya, Avsallar

₹ To the airport: 32 km

### **Photo gallery**