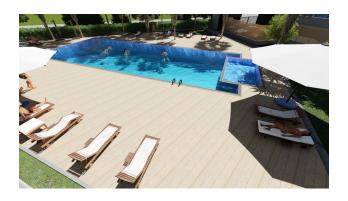

### Infrastructure:

- a separate Russian wood-fired sauna (the only one in the area)
- outdoor swimming pool with a separate children's area for swimming
- playground
- lawn for yoga

- gazebos and barbecue area
- fitness room with cardio and weight machines
- massage room
- children's room
- library-lounge area for remote work

This is an attractive complex for investors and, in addition, this place is ideal for families with children and young professionals working remotely, as everything necessary for life is provided. Our house is surrounded by a pine forest, 800 meters from Incekum National Park; 1 km from the city center of Avsallar, with its attractive southern restaurants and shops; 2 km from the complex is the beautiful Incekum beach, where tourists come from different parts of Turkey.