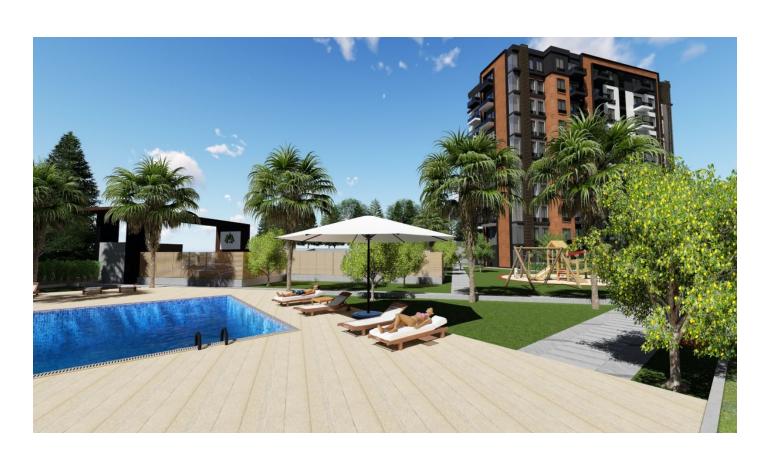

### Infrastructure:

- a separate Russian wood-fired sauna (the only one in the area)
- outdoor swimming pool with a separate children's area for swimming
- playground
- lawn for yoga

- gazebos and barbecue area
- fitness room with cardio and weight machines
- massage room
- children's room
- library-lounge area for remote work

This is an attractive complex for investors and, in addition, this place is ideal for families with children and young professionals working remotely, as everything necessary for life is provided. Our house is surrounded by a pine forest, 800 meters from Incekum National Park; 1 km from the city center of Avsallar, with its attractive southern restaurants and shops; 2 km from the complex is the beautiful Incekum beach, where tourists come from different parts of Turkey.