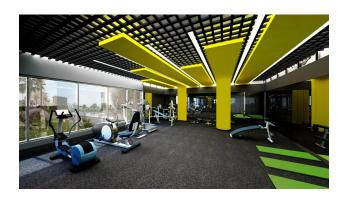

- Outdoor and indoor swimming pools
- Children's playroom
- Fitness
- Hammam
- Sauna
- Barbecue area
- Pool Lounge

The internal infrastructure is located under blocks A and B1.

Within walking distance there is a coniferous forest, to the beach and the bazaar will run shuttle. Thus, a unique location is created with its microclimate, the only one in Avsallar, and one of the few outside the center of Alanya, where residents will have virtually no household need to start a car and leave the residential district.