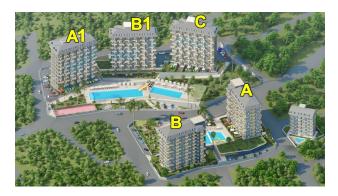

- Outdoor and indoor swimming pools
- Children's playroom
- Fitness
- Hammam
- Sauna
- Barbecue area
- Pool Lounge

The internal infrastructure is located under blocks A and B1.

Within walking distance there is a coniferous forest, to the beach and the bazaar will run shuttle. Thus, a unique location is created with its microclimate, the only one in Avsallar, and one of the few outside the center of Alanya, where residents will have virtually no household need to start a car and leave the residential district.

#### There are 19 apartments in the block:

- linear 1+1 and 2+1
- 2+1 and 4+1 duplexes

The price of apartments includes complete finishing, built-in kitchen furniture and fully equipped bathrooms.