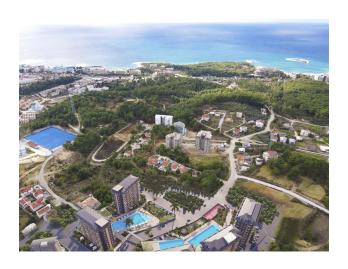

In Avsallar the best beaches and a unique bay surrounded by forests! Here are mainly new buildings and low private villas, small density of houses and beautiful views of nature, mountains, sea :)

The building itself is located in one of the largest and perfect on infrastructure complexes, both Avsallar and the whole Alanya. The residents of Hayat Green Tower will be able to use all the internal infrastructure and territory of a large complex:

- Outdoor and indoor swimming pools
- Children's playroom
- Fitness
- Hammam
- Sauna
- Barbecue area
- Pool Lounge

The internal infrastructure is located under blocks A and B1.

Within walking distance there is a coniferous forest, to the beach and the bazaar will run shuttle. Thus, a unique location is created with its microclimate, the only one in Avsallar, and one of the few outside the center of Alanya, where residents will have virtually no household need to start a car and leave the residential district.