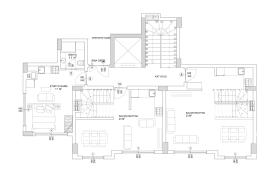

#### There are 19 apartments in the block:

- linear 1+1 and 2+1
- 2+1 and 4+1 duplexes

The price of apartments includes complete finishing, built-in kitchen furniture and fully equipped bathrooms.