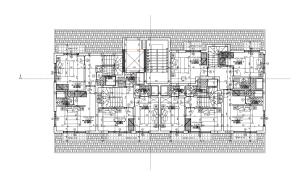

#### There are 19 apartments in the block:

- linear 1+1 and 2+1
- 2+1 and 4+1 duplexes

The price of apartments includes complete finishing, built-in kitchen furniture and fully equipped bathrooms.