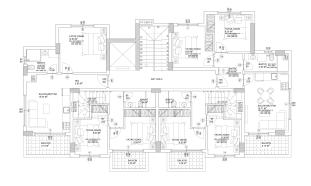

#### There are 19 apartments in the block:

- linear 1+1 and 2+1
- 2+1 and 4+1 duplexes

The price of apartments includes complete finishing, built-in kitchen furniture and fully equipped bathrooms.