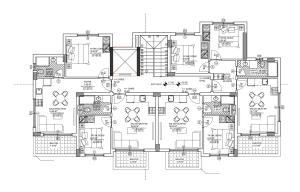

#### There are 19 apartments in the block:

- linear 1+1 and 2+1
- 2+1 and 4+1 duplexes

The price of apartments includes complete finishing, built-in kitchen furniture and fully equipped bathrooms.