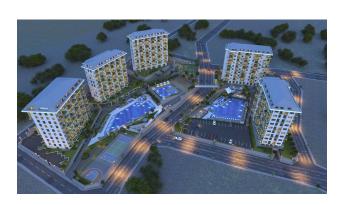

In Avsallar the best beaches and a unique bay surrounded by forests! Here are mainly new buildings and low private villas, small density of houses and beautiful views of nature, mountains, sea :)

The building itself is located in one of the largest and perfect on infrastructure complexes, both Avsallar and the whole Alanya. The residents of Hayat Green Tower will be able to use all the internal infrastructure and territory of a large complex:

- Outdoor and indoor swimming pools
- Children's playroom
- Fitness
- Hammam
- Sauna
- Barbecue area
- Pool Lounge

The internal infrastructure is located under blocks A and B1.

Within walking distance there is a coniferous forest, to the beach and the bazaar will run shuttle. Thus, a unique location is created with its microclimate, the only one in Avsallar, and one of the few outside the center of Alanya, where residents will have virtually no household need to start a car and leave the residential district.