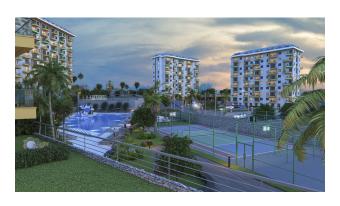

✓ Tennis court

✓ Elevator

✓ Playground

✓ Generator

✓ Shuttle to the beach

- Outdoor and indoor swimming pools
- Children's playroom
- Fitness
- Hammam
- Sauna
- Barbecue area
- Pool Lounge

The internal infrastructure is located under blocks A and B1.

Within walking distance there is a coniferous forest, to the beach and the bazaar will run shuttle. Thus, a unique location is created with its microclimate, the only one in Avsallar, and one of the few outside the center of Alanya, where residents will have virtually no household need to start a car and leave the residential district.