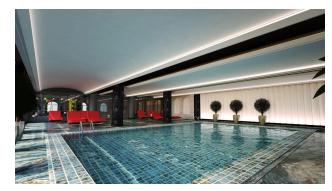

- Outdoor and indoor swimming pools
- Children's playroom
- Fitness
- Hammam
- Sauna
- Barbecue area
- Pool Lounge

The internal infrastructure is located under blocks A and B1.

Within walking distance there is a coniferous forest, to the beach and the bazaar will run shuttle. Thus, a unique location is created with its microclimate, the only one in Avsallar, and one of the few outside the center of Alanya, where residents will have virtually no household need to start a car and leave the residential district.