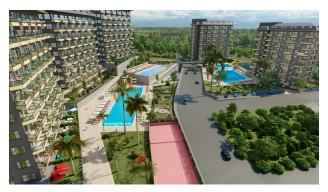

- Outdoor and indoor swimming pools
- Children's playroom
- Fitness
- Hammam
- Sauna
- Barbecue area
- Pool Lounge

The internal infrastructure is located under blocks A and B1.

Within walking distance there is a coniferous forest, to the beach and the bazaar will run shuttle. Thus, a unique location is created with its microclimate, the only one in Avsallar, and one of the few outside the center of Alanya, where residents will have virtually no household need to start a car and leave the residential district.