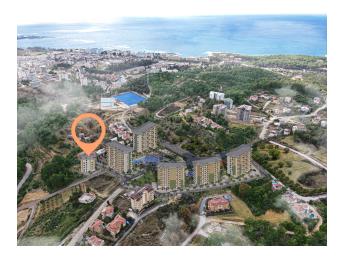

### **Description**

Our investment project **Hayat Green Tower** is located in the green area of Avsallar, Alanya. There is all the social and tourist infrastructure: for recreation by the sea and nature, and for permanent residence.

In Avsallar the best beaches and a unique bay surrounded by forests! Here are mainly new buildings and low private villas, small density of houses and beautiful views of nature, mountains, sea :)

The building itself is located in one of the largest and perfect on infrastructure complexes, both Avsallar and the whole Alanya. The residents of Hayat Green Tower will be able to use all the internal infrastructure and territory of a large complex:

#### Features and advantages of location:

- Up to pine forest 500 m
- To the mountains 700 m
- To the beach Orman Kampa 1000 m
- From the center of Avsallar 1300 m
- To the famous beach of Inzhekum 2 km
- From the center of Alanya 23 km
- To Gazipash International Airport 65 km
- Antalya International Airport 92 km