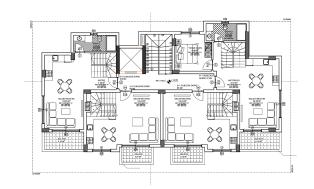

#### There are 19 apartments in the block:

- linear 1+1 and 2+1
- 2+1 and 4+1 duplexes

The price of apartments includes complete finishing, built-in kitchen furniture and fully equipped bathrooms.