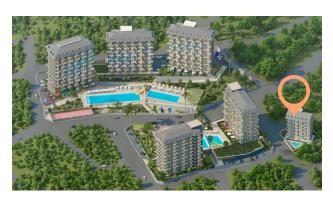

### **Description**

Our investment project **Hayat Green Tower** is located in the green area of Avsallar, Alanya. There is all the social and tourist infrastructure: for recreation by the sea and nature, and for permanent residence.

In Avsallar the best beaches and a unique bay surrounded by forests! Here are mainly new buildings and low private villas, small density of houses and beautiful views of nature, mountains, sea :)

The building itself is located in one of the largest and perfect on infrastructure complexes, both Avsallar and the whole Alanya. The residents of Hayat Green Tower will be able to use all the internal infrastructure and territory of a large complex:

- Outdoor and indoor swimming pools
- Children's playroom
- Fitness
- Hammam
- Sauna
- Barbecue area
- Pool Lounge

The internal infrastructure is located under blocks A and B1.

Within walking distance there is a coniferous forest, to the beach and the bazaar will run shuttle. Thus, a unique location is created with its microclimate, the only one in Avsallar, and one of the few outside the center of Alanya, where residents will have virtually no household need to start a car and leave the residential district.