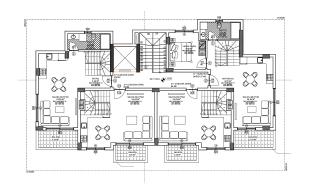

#### There are 19 apartments in the block:

- linear 1+1 and 2+1
- 2+1 and 4+1 duplexes

The price of apartments includes complete finishing, built-in kitchen furniture and fully equipped bathrooms.