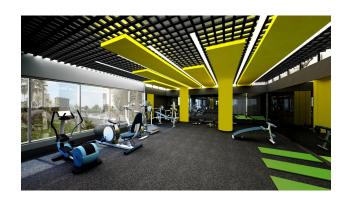

- Outdoor and indoor swimming pools
- Children's playroom
- Fitness
- Hammam
- Sauna
- Barbecue area
- Pool Lounge

The internal infrastructure is located under blocks A and B1.

Within walking distance there is a coniferous forest, to the beach and the bazaar will run shuttle. Thus, a unique location is created with its microclimate, the only one in Avsallar, and one of the few outside the center of Alanya, where residents will have virtually no household need to start a car and leave the residential district.