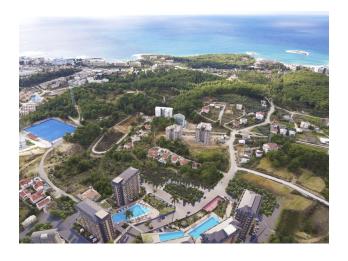

In Avsallar the best beaches and a unique bay surrounded by forests! Here are mainly new buildings and low private villas, small density of houses and beautiful views of nature, mountains, sea :)

The building itself is located in one of the largest and perfect on infrastructure complexes, both Avsallar and the whole Alanya. The residents of Hayat Green Tower will be able to use all the internal infrastructure and territory of a large complex:

- Outdoor and indoor swimming pools
- Children's playroom
- Fitness
- Hammam
- Sauna
- Barbecue area
- Pool Lounge

The internal infrastructure is located under blocks A and B1.

Within walking distance there is a coniferous forest, to the beach and the bazaar will run shuttle. Thus, a unique location is created with its microclimate, the only one in Avsallar, and one of the few outside the center of Alanya, where residents will have virtually no household need to start a car and leave the residential district.