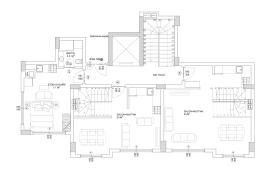

#### There are 19 apartments in the block:

- linear 1+1 and 2+1
- 2+1 and 4+1 duplexes

The price of apartments includes complete finishing, built-in kitchen furniture and fully equipped bathrooms.