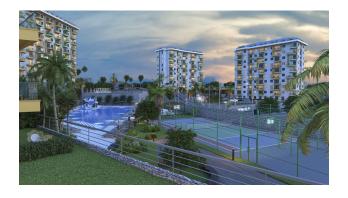

- Outdoor and indoor swimming pools
- Children's playroom
- Fitness
- Hammam
- Sauna
- Barbecue area
- Pool Lounge

The internal infrastructure is located under blocks A and B1.

Within walking distance there is a coniferous forest, to the beach and the bazaar will run shuttle. Thus, a unique location is created with its microclimate, the only one in Avsallar, and one of the few outside the center of Alanya, where residents will have virtually no household need to start a car and leave the residential district.

✓ Tennis court

✓ Elevator

✓ Playground

✓ Generator

✓ Shuttle to the beach