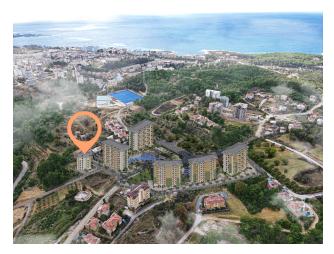

### **Description**

Our investment project **Hayat Green Tower** is located in the green area of Avsallar, Alanya. There is all the social and tourist infrastructure: for recreation by the sea and nature, and for permanent residence.

In Avsallar the best beaches and a unique bay surrounded by forests! Here are mainly new buildings and low private villas, small density of houses and beautiful views of nature, mountains, sea :)

The building itself is located in one of the largest and perfect on infrastructure complexes, both Avsallar and the whole Alanya. The residents of Hayat Green Tower will be able to use all the internal infrastructure and territory of a large complex:

#### Features and advantages of location:

- Up to pine forest 500 m
- To the mountains 700 m
- To the beach Orman Kampa 1000 m
- From the center of Avsallar 1300 m
- To the famous beach of Inzhekum 2 km
- From the center of Alanya 23 km
- To Gazipash International Airport 65 km
- Antalya International Airport 92 km