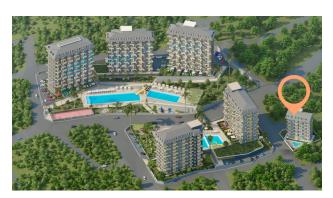

In Avsallar the best beaches and a unique bay surrounded by forests! Here are mainly new buildings and low private villas, small density of houses and beautiful views of nature, mountains, sea :)

The building itself is located in one of the largest and perfect on infrastructure complexes, both Avsallar and the whole Alanya. The residents of Hayat Green Tower will be able to use all the internal infrastructure and territory of a large complex:

- Outdoor and indoor swimming pools
- Children's playroom
- Fitness
- Hammam
- Sauna
- Barbecue area
- Pool Lounge

The internal infrastructure is located under blocks A and B1.

Within walking distance there is a coniferous forest, to the beach and the bazaar will run shuttle. Thus, a unique location is created with its microclimate, the only one in Avsallar, and one of the few outside the center of Alanya, where residents will have virtually no household need to start a car and leave the residential district.