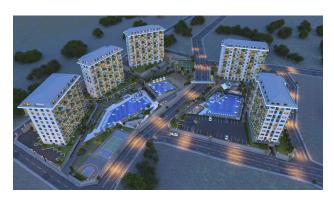

In Avsallar the best beaches and a unique bay surrounded by forests! Here are mainly new buildings and low private villas, small density of houses and beautiful views of nature, mountains, sea :)

The building itself is located in one of the largest and perfect on infrastructure complexes, both Avsallar and the whole Alanya. The residents of Hayat Green Tower will be able to use all the internal infrastructure and territory of a large complex:

- Outdoor and indoor swimming pools
- Children's playroom
- Fitness
- Hammam
- Sauna
- Barbecue area
- Pool Lounge

The internal infrastructure is located under blocks A and B1.

Within walking distance there is a coniferous forest, to the beach and the bazaar will run shuttle. Thus, a unique location is created with its microclimate, the only one in Avsallar, and one of the few outside the center of Alanya, where residents will have virtually no household need to start a car and leave the residential district.