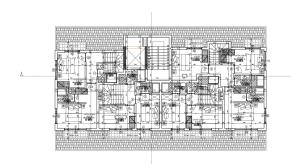

#### There are 19 apartments in the block:

- linear 1+1 and 2+1
- 2+1 and 4+1 duplexes

The price of apartments includes complete finishing, built-in kitchen furniture and fully equipped bathrooms.