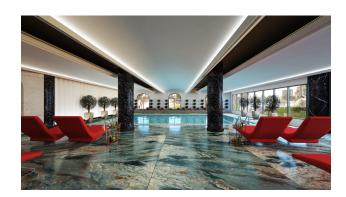

- Outdoor and indoor swimming pools
- Children's playroom
- Fitness
- Hammam
- Sauna
- Barbecue area
- Pool Lounge

The internal infrastructure is located under blocks A and B1.

Within walking distance there is a coniferous forest, to the beach and the bazaar will run shuttle. Thus, a unique location is created with its microclimate, the only one in Avsallar, and one of the few outside the center of Alanya, where residents will have virtually no household need to start a car and leave the residential district.