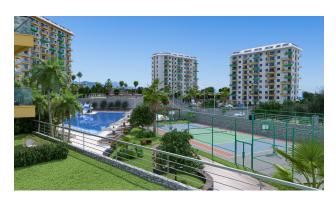

- Outdoor and indoor swimming pools
- Children's playroom
- Fitness
- Hammam
- Sauna
- Barbecue area
- Pool Lounge

The internal infrastructure is located under blocks A and B1.

Within walking distance there is a coniferous forest, to the beach and the bazaar will run shuttle. Thus, a unique location is created with its microclimate, the only one in Avsallar, and one of the few outside the center of Alanya, where residents will have virtually no household need to start a car and leave the residential district.

✓ Tennis court

✓ Elevator

✓ Playground

✓ Generator

✓ Shuttle to the beach