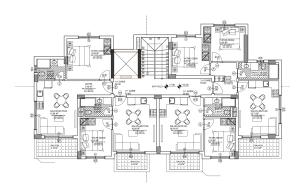

#### There are 19 apartments in the block:

- linear 1+1 and 2+1
- 2+1 and 4+1 duplexes

The price of apartments includes complete finishing, built-in kitchen furniture and fully equipped bathrooms.