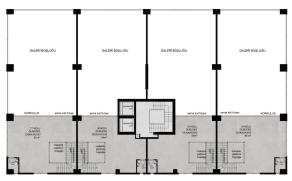

## **Photo gallery**

B BLOK / ASMA KAT PLANI

16 NOLU DUBLEKS DÜKKAN 195m² 15 NOLU DUBLEKS DÜKKAN 195m² B BLOK /ZEMÍN KAT PLANI

C BLOK /2.KAT PLANI

B BLOK /-1. BODRUM KAT PLANI

B BLOK /1. KAT PLANI

C BLOK /1.KAT PLANI

C BLOK /ZEMİN KAT PLANI

C BLOK /ÇATI KAT PLANI

C BLOK /ASMA KAT PLANI

B BLOK /-2.BODRUM KAT PLANI