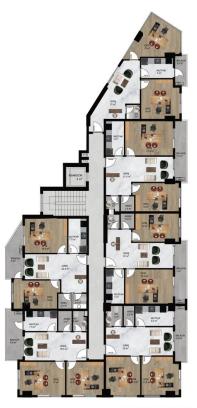

## **Photo gallery**

B BLOK / ASMA KAT PLANI

16 NOLU DUBLEKS DÜKKAN 195m² 15 NOLU DUBLEKS DÜKKAN 195m² B BLOK /ZEMÍN KAT PLANI

C BLOK /2.KAT PLANI

B BLOK /-1. BODRUM KAT PLANI

B BLOK /1. KAT PLANI

C BLOK /1.KAT PLANI