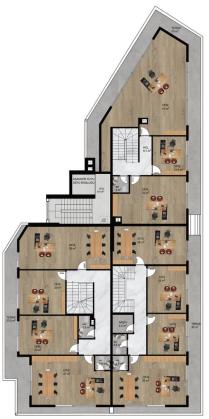

## **Photo gallery**

B BLOK / ASMA KAT PLANI

16 NOLU DUBLEKS DÜKKAN 195m² 15 NOLU DUBLEKS DÜKKAN 195m² B BLOK /ZEMÍN KAT PLANI

C BLOK /2.KAT PLANI

B BLOK /-1. BODRUM KAT PLANI

B BLOK /1. KAT PLANI

C BLOK /1.KAT PLANI