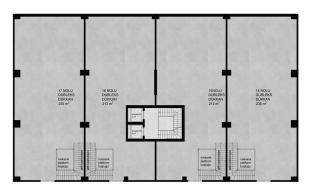

## **Photo gallery**

B BLOK / ASMA KAT PLANI

16 NOLU DUBLEKS DÜKKAN 195m² 15 NOLU DUBLEKS DÜKKAN 195m² B BLOK /ZEMÍN KAT PLANI

C BLOK /2.KAT PLANI

B BLOK /-1. BODRUM KAT PLANI

B BLOK /1. KAT PLANI

C BLOK /1.KAT PLANI

C BLOK /ZEMİN KAT PLANI

C BLOK /ÇATI KAT PLANI

C BLOK /ASMA KAT PLANI

B BLOK /-2.BODRUM KAT PLANI