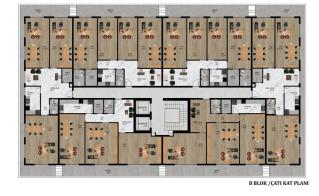

## **Photo gallery**

B BLOK / ASMA KAT PLANI

16 NOLU DUBLEKS DÜKKAN 195m² 15 NOLU DUBLEKS DÜKKAN 195m² B BLOK /ZEMÍN KAT PLANI

C BLOK /2.KAT PLANI

B BLOK /-1. BODRUM KAT PLANI

B BLOK /1. KAT PLANI

C BLOK /1.KAT PLANI

C BLOK /ZEMİN KAT PLANI

C BLOK /ÇATI KAT PLANI

C BLOK /ASMA KAT PLANI

B BLOK /-2.BODRUM KAT PLANI