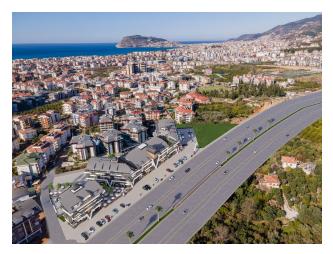

# New generation complex with a unique concept in Oba, Alanya (004113)

### **Description**

New generation complex with a unique concept in Oba, the most popular area of the city.

The project has been designed with all the details and comfort in mind, which will make your work easier.

### 300 000 € - 550 000 €

C3 Floor area 263 m<sup>2</sup>

Number of rooms

4 bedrooms

5 bedrooms

Furnitures Partly

≈ To the beach: 1500 m

• Location: Turkey, Alanya, Oba

**₹** To the airport: **25 km** 

To the city centre:

3 km