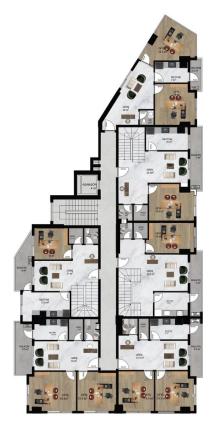

## **Photo gallery**

B BLOK / ASMA KAT PLANI

16 NOLU DUBLEKS DÜKKAN 195m² 15 NOLU DUBLEKS DÜKKAN 195m² B BLOK /ZEMÍN KAT PLANI

C BLOK /2.KAT PLANI

B BLOK /-1. BODRUM KAT PLANI

B BLOK /1. KAT PLANI

C BLOK /1.KAT PLANI

C BLOK /ZEMİN KAT PLANI

C BLOK /ÇATI KAT PLANI

C BLOK /ASMA KAT PLANI

B BLOK /-2.BODRUM KAT PLANI