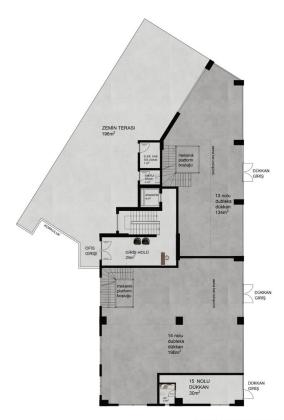

## **Photo gallery**

B BLOK / ASMA KAT PLANI

16 NOLU DUBLEKS DÜKKAN 195m² 15 NOLU DUBLEKS DÜKKAN 195m² B BLOK /ZEMÍN KAT PLANI

C BLOK /2.KAT PLANI

B BLOK /-1. BODRUM KAT PLANI

B BLOK /1. KAT PLANI

C BLOK /1.KAT PLANI

C BLOK /ZEMİN KAT PLANI

C BLOK /ÇATI KAT PLANI

C BLOK /ASMA KAT PLANI

B BLOK /-2.BODRUM KAT PLANI