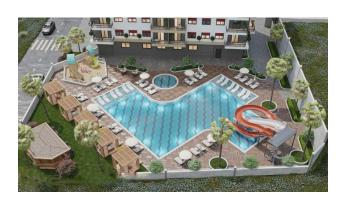

#### Social infrastructure:

In the closed territory of project, you can visit the summer swimming pool with water slides, spa, and fitness center. For junior residents, playgrounds and a children's pool are equipped. In the evening, residents can go barbecue next to the gazebo or play billiards with friends.

Part of the infrastructure is placed in a separate block with a retractable ceiling system. Thus, during the summer period, residents of the complex will use two outdoor pools, and in winter they can swim in a heated indoor pool.