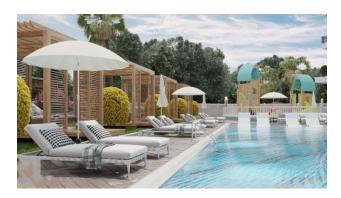

#### Social infrastructure:

In the closed territory of project, you can visit the summer swimming pool with water slides, spa, and fitness center. For junior residents, playgrounds and a children's pool are equipped. In the evening, residents can go barbecue next to the gazebo or play billiards with friends.

Part of the infrastructure is placed in a separate block with a retractable ceiling system. Thus, during the summer period, residents of the complex will use two outdoor pools, and in winter they can swim in a heated indoor pool.