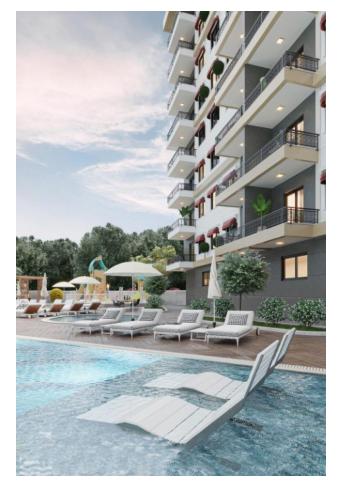

#### Social infrastructure:

In the closed territory of project, you can visit the summer swimming pool with water slides, spa, and fitness center. For junior residents, playgrounds and a children's pool are equipped. In the evening, residents can go barbecue next to the gazebo or play billiards with friends.

Part of the infrastructure is placed in a separate block with a retractable ceiling system. Thus, during the summer period, residents of the complex will use two outdoor pools, and in winter they can swim in a heated indoor pool.