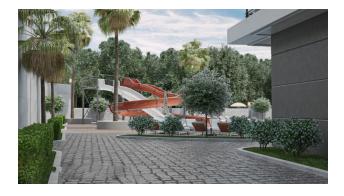

#### Social infrastructure:

In the closed territory of project, you can visit the summer swimming pool with water slides, spa, and fitness center. For junior residents, playgrounds and a children's pool are equipped. In the evening, residents can go barbecue next to the gazebo or play billiards with friends.

Part of the infrastructure is placed in a separate block with a retractable ceiling system. Thus, during the summer period, residents of the complex will use two outdoor pools, and in winter they can swim in a heated indoor pool.