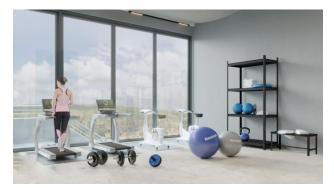

#### Social infrastructure:

In the closed territory of project, you can visit the summer swimming pool with water slides, spa, and fitness center. For junior residents, playgrounds and a children's pool are equipped. In the evening, residents can go barbecue next to the gazebo or play billiards with friends.

Part of the infrastructure is placed in a separate block with a retractable ceiling system. Thus, during the summer period, residents of the complex will use two outdoor pools, and in winter they can swim in a heated indoor pool.