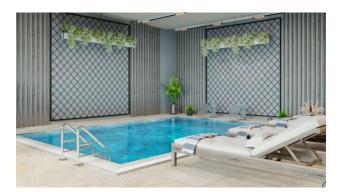

Part of the infrastructure is placed in a separate block with a retractable ceiling system. Thus, during the summer period, residents of the complex will use two outdoor pools, and in winter they can swim in a heated indoor pool.

#### SPA infrastructure:

The facilities of the project are designed not only for a comfortable stay but also for a sophisticated and luxurious holiday.

- hamam
- indoor pool
- sauna
- steam room