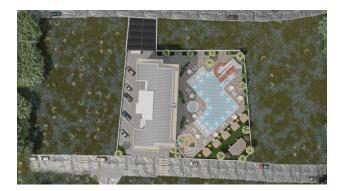

#### Social infrastructure:

In the closed territory of project, you can visit the summer swimming pool with water slides, spa, and fitness center. For junior residents, playgrounds and a children's pool are equipped. In the evening, residents can go barbecue next to the gazebo or play billiards with friends.

Part of the infrastructure is placed in a separate block with a retractable ceiling system. Thus, during the summer period, residents of the complex will use two outdoor pools, and in winter they can swim in a heated indoor pool.