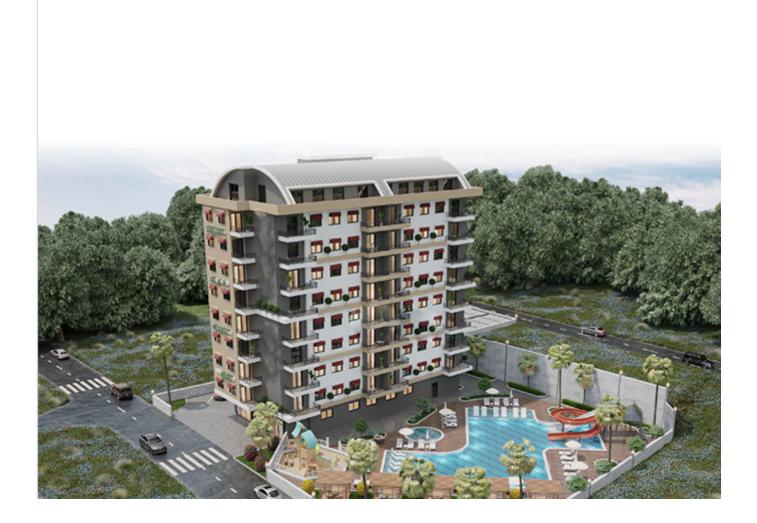

### Description

A new investment project consisting of one 9-storey block with 45 apartments in the Avsallar area, famous for its sandy beaches.

#### Social infrastructure:

In the closed territory of project, you can visit the summer swimming pool with water slides, spa, and fitness center. For junior residents, playgrounds and a children's pool are equipped. In the evening, residents can go barbecue next to the gazebo or play billiards with friends.

Part of the infrastructure is placed in a separate block with a retractable ceiling system. Thus, during the summer period, residents of the complex will use two outdoor pools, and in winter they can swim in a heated indoor pool.