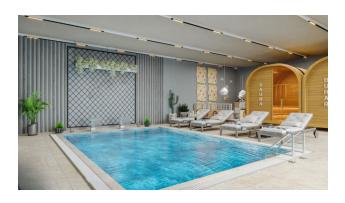

Part of the infrastructure is placed in a separate block with a retractable ceiling system. Thus, during the summer period, residents of the complex will use two outdoor pools, and in winter they can swim in a heated indoor pool.

#### SPA infrastructure:

The facilities of the project are designed not only for a comfortable stay but also for a sophisticated and luxurious holiday.

- hamam
- indoor pool
- sauna
- steam room