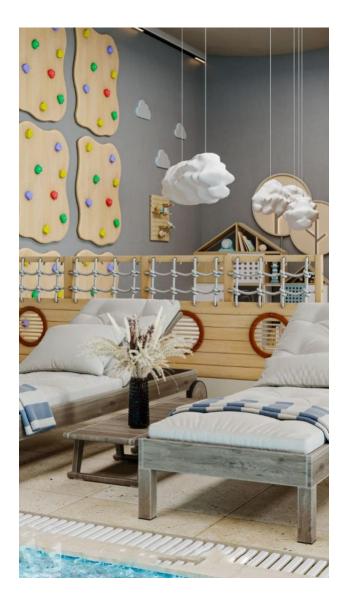

#### Social infrastructure:

In the closed territory of project, you can visit the summer swimming pool with water slides, spa, and fitness center. For junior residents, playgrounds and a children's pool are equipped. In the evening, residents can go barbecue next to the gazebo or play billiards with friends.