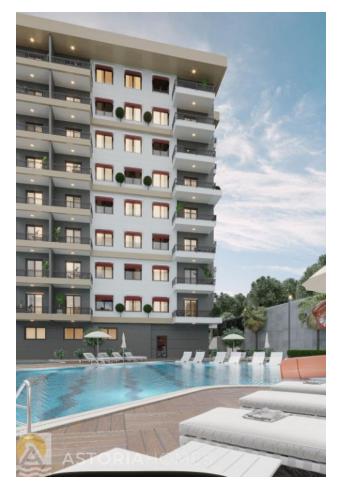

#### Social infrastructure:

In the closed territory of project, you can visit the summer swimming pool with water slides, spa, and fitness center. For junior residents, playgrounds and a children's pool are equipped. In the evening, residents can go barbecue next to the gazebo or play billiards with friends.

Part of the infrastructure is placed in a separate block with a retractable ceiling system. Thus, during the summer period, residents of the complex will use two outdoor pools, and in winter they can swim in a heated indoor pool.