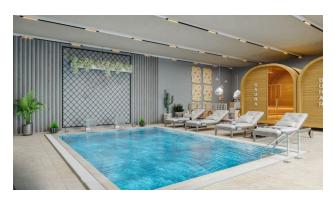

#### Social infrastructure:

In the closed territory of project, you can visit the summer swimming pool with water slides, spa, and fitness center. For junior residents, playgrounds and a children's pool are equipped. In the evening, residents can go barbecue next to the gazebo or play billiards with friends.

Part of the infrastructure is placed in a separate block with a retractable ceiling system. Thus, during the summer period, residents of the complex will use two outdoor pools, and in winter they can swim in a heated indoor pool.

#### **SPA infrastructure:**

The facilities of the project are designed not only for a comfortable stay but also for a sophisticated and luxurious holiday.

- hamam
- indoor pool
- sauna
- steam room