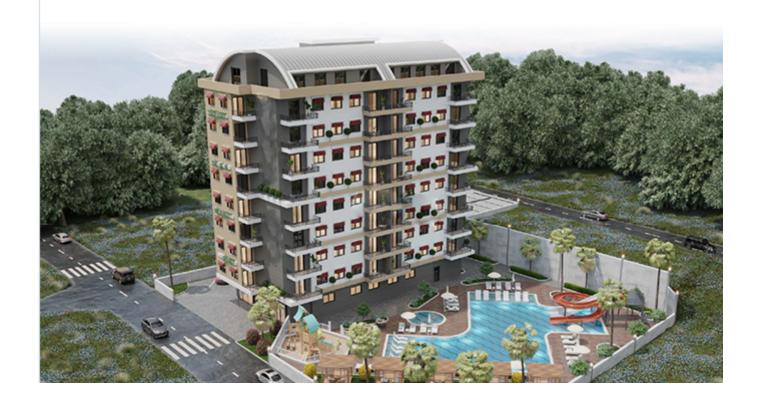

### **Description**

A new investment project consisting of one 9-storey block with 45 apartments in the Avsallar area, famous for its sandy beaches.

#### Location:

The Mediterranean-style residence is surrounded by the developed infrastructure of the Avsallar area, within walking distance of restaurants, supermarkets, and a vegetable market.

Near the project are luxurious 5-star hotels, Sea Park Alanya & Dolphin Park, and Incekum beach, one of the best in Alanya.

#### Social infrastructure:

In the closed territory of project, you can visit the summer swimming pool with water slides, spa, and fitness center. For junior residents, playgrounds and a children's pool are equipped. In the evening, residents can go barbecue next to the gazebo or play billiards with friends.