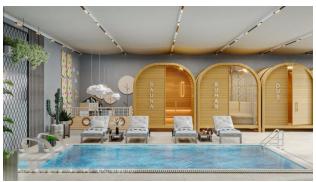

#### Social infrastructure:

In the closed territory of project, you can visit the summer swimming pool with water slides, spa, and fitness center. For junior residents, playgrounds and a children's pool are equipped. In the evening, residents can go barbecue next to the gazebo or play billiards with friends.

Part of the infrastructure is placed in a separate block with a retractable ceiling system. Thus, during the summer period, residents of the complex will use two outdoor pools, and in winter they can swim in a heated indoor pool.

#### **SPA infrastructure:**

The facilities of the project are designed not only for a comfortable stay but also for a sophisticated and luxurious holiday.

- hamam
- indoor pool
- sauna
- steam room