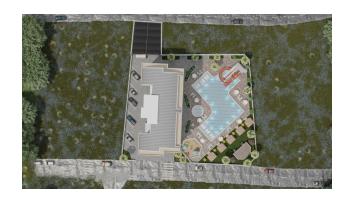

#### Social infrastructure:

In the closed territory of project, you can visit the summer swimming pool with water slides, spa, and fitness center. For junior residents, playgrounds and a children's pool are equipped. In the evening, residents can go barbecue next to the gazebo or play billiards with friends.

Part of the infrastructure is placed in a separate block with a retractable ceiling system. Thus, during the summer period, residents of the complex will use two outdoor pools, and in winter they can swim in a heated indoor pool.