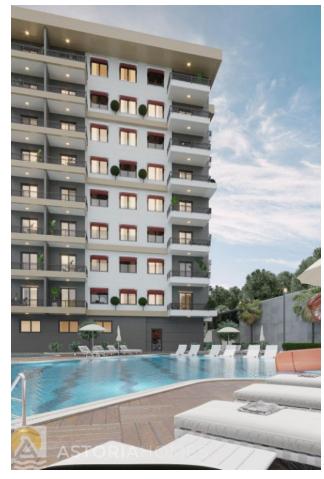

#### Social infrastructure:

In the closed territory of project, you can visit the summer swimming pool with water slides, spa, and fitness center. For junior residents, playgrounds and a children's pool are equipped. In the evening, residents can go barbecue next to the gazebo or play billiards with friends.

Part of the infrastructure is placed in a separate block with a retractable ceiling system. Thus, during the summer period, residents of the complex will use two outdoor pools, and in winter they can swim in a heated indoor pool.