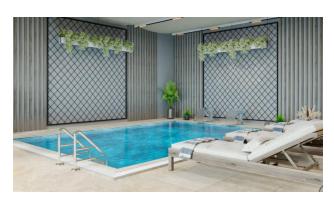

#### Social infrastructure:

In the closed territory of project, you can visit the summer swimming pool with water slides, spa, and fitness center. For junior residents, playgrounds and a children's pool are equipped. In the evening, residents can go barbecue next to the gazebo or play billiards with friends.

Part of the infrastructure is placed in a separate block with a retractable ceiling system. Thus, during the summer period, residents of the complex will use two outdoor pools, and in winter they can swim in a heated indoor pool.

#### **SPA infrastructure:**

The facilities of the project are designed not only for a comfortable stay but also for a sophisticated and luxurious holiday.

- hamam
- indoor pool
- sauna
- steam room