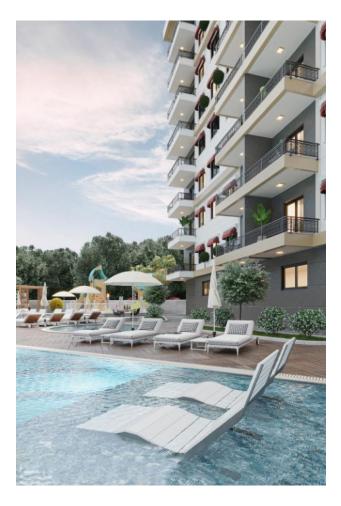

#### Social infrastructure:

In the closed territory of project, you can visit the summer swimming pool with water slides, spa, and fitness center. For junior residents, playgrounds and a children's pool are equipped. In the evening, residents can go barbecue next to the gazebo or play billiards with friends.

Part of the infrastructure is placed in a separate block with a retractable ceiling system. Thus, during the summer period, residents of the complex will use two outdoor pools, and in winter they can swim in a heated indoor pool.