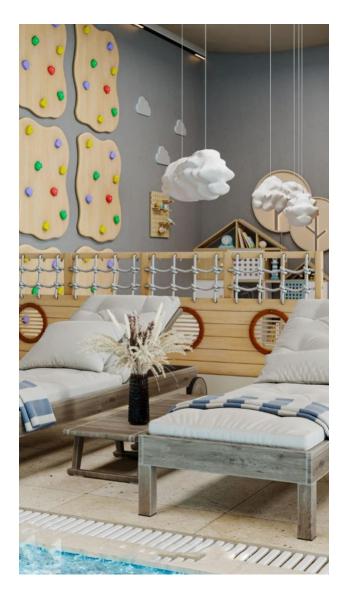

#### Social infrastructure:

In the closed territory of project, you can visit the summer swimming pool with water slides, spa, and fitness center. For junior residents, playgrounds and a children's pool are equipped. In the evening, residents can go barbecue next to the gazebo or play billiards with friends.