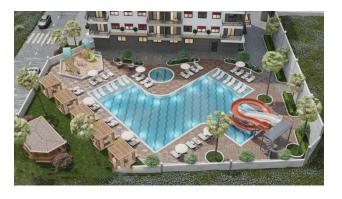

#### Social infrastructure:

In the closed territory of project, you can visit the summer swimming pool with water slides, spa, and fitness center. For junior residents, playgrounds and a children's pool are equipped. In the evening, residents can go barbecue next to the gazebo or play billiards with friends.

Part of the infrastructure is placed in a separate block with a retractable ceiling system. Thus, during the summer period, residents of the complex will use two outdoor pools, and in winter they can swim in a heated indoor pool.