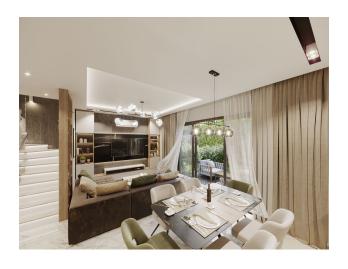

and 10 km to the center of Alanya

## **Specifications:**

|   |     |     |    |    | . 1 | •      |
|---|-----|-----|----|----|-----|--------|
| ı | nc  | חוו | PΠ | ın | the | price: |
| ı | 110 | ıuu | Cu |    |     | price. |

- Indoor pool
- Wi-Fi Sauna
- Park Fitness center
- Apartment with concierge
- hot water around the clock
- Modern design
- Fire exit
- Children's park
- Movie
- Central satellite
- Marble kitchen countertop
- American doors
- Double-glazed windows
- The floors are tiled
- Shower cabins
- Swimming pool
- Dual phone lines
- Water slide
- Turkish hammam
- Tennis court

• There is also a service that can take you to the sea and back to the complex.

Information updated 13.03.2025

# **Photo gallery**