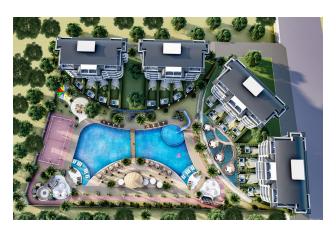

### **Project completion date 01.10.2024**

The project offers many opportunities for homeowners. Walking paths, activity area, cafe, main pool, communal pool, water park, multifunctional sports field (basketball, football, tennis), barbecue/barbecue areas, gym, and playground are waiting for new homeowners in this attractive project.

### **APARTMENTS:**

- 56 1+1
- 24 Penthouse 2+1
- 8 2+1 garden duplex
- 8 3+1 duplex garden view
- POOL: indoor/outdoor
- LIFT: Elevator
- VIEW: Sea view and mountain view
- DISTANCE TO THE SEA: 1 km.
- City center: 1 km from the center and 10 km to the center of Alanya