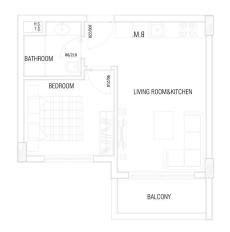

### **APARTMENTS:**

- 56 1+1
- 24 Penthouse 2+1
- 8 2+1 garden duplex
- 8 3+1 duplex garden view
- POOL: indoor/outdoor
- LIFT: Elevator
- VIEW: Sea view and mountain view
- DISTANCE TO THE SEA: 1 km.
- City center: 1 km from the center and 10 km to the center of Alanya