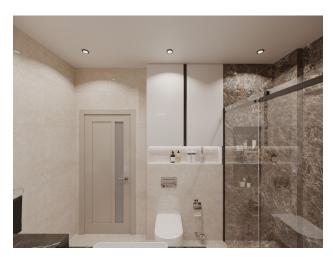

10 km to the center of Alanya

## **Specifications:**

|   |     |     |    |    | . 1 | •      |
|---|-----|-----|----|----|-----|--------|
| ı | nc  | חוו | PΠ | ın | the | price: |
| ı | 110 | ıuu | Cu |    |     | price. |

- Indoor pool
- Wi-Fi Sauna
- Park Fitness center
- Apartment with concierge
- hot water around the clock
- Modern design
- Fire exit
- Children's park
- Movie
- Central satellite
- Marble kitchen countertop
- American doors
- Double-glazed windows
- The floors are tiled
- Shower cabins
- Swimming pool
- Dual phone lines
- Water slide
- Turkish hammam
- Tennis court

• There is also a service that can take you to the sea and back to the complex.

Information updated 13.03.2025

# **Photo gallery**