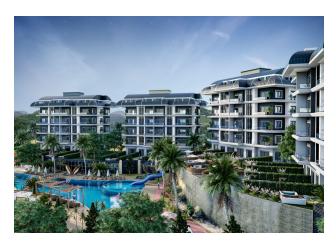

# **Description**

The residential complex is located in the ecologically clean area of Alanya Kargicak, surrounded by a pine forest, at the foot of the Taurus Mountains. This is the concept of modern, comfortable, highly functional housing of the premium segment. Listen to the sound of the surf and the singing of birds, feel the salty breeze and the aroma of blooming Mediterranean gardens, admire the views of the endless azure sea and majestic mountains by choosing an apartment in this project.

### **Project completion date 01.10.2024**

The project offers many opportunities for homeowners. Walking paths, activity area, cafe, main pool, communal pool, water park, multifunctional sports field (basketball, football, tennis), barbecue/barbecue areas, gym, and playground are waiting for new homeowners in this attractive project.

### **APARTMENTS:**

- 56 1+1
- 24 Penthouse 2+1
- 8 2+1 garden duplex
- 8 3+1 duplex garden view
- POOL: indoor/outdoor
- LIFT: Elevator
- VIEW: Sea view and mountain view
- DISTANCE TO THE SEA: 1 km.
- City center: 1 km from the center and 10 km to the center of Alanya