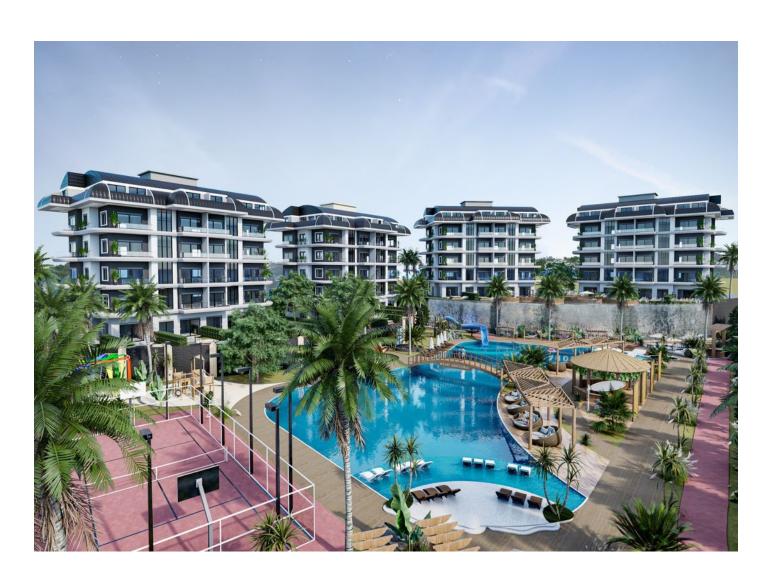

# **Description**

The residential complex is located in the ecologically clean area of Alanya Kargicak, surrounded by a pine forest, at the foot of the Taurus Mountains. This is the concept of modern, comfortable, highly functional housing of the premium segment. Listen to the sound of the surf and the singing of birds, feel the salty breeze and the aroma of blooming Mediterranean gardens, admire the views of the endless azure sea and majestic mountains by choosing an apartment in this project.

### **Project completion date 01.10.2024**

The project offers many opportunities for homeowners. Walking paths, activity area, cafe, main pool, communal pool, water park, multifunctional sports field (basketball, football, tennis), barbecue/barbecue areas, gym, and playground are waiting for new homeowners in this attractive project.

### **APARTMENTS:**

- 56 1+1
- 24 Penthouse 2+1
- 8 2+1 garden duplex
- 8 3+1 duplex garden view
- POOL: indoor/outdoor
- LIFT: Elevator
- VIEW: Sea view and mountain view
- DISTANCE TO THE SEA: 1 km.
- City center: 1 km from the center and 10 km to the center of Alanya