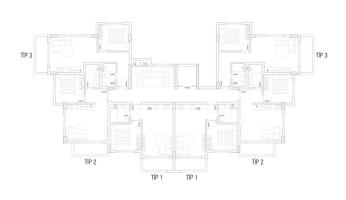

### **APARTMENTS:**

- 56 1+1
- 24 Penthouse 2+1
- 8 2+1 garden duplex
- 8 3+1 duplex garden view
- POOL: indoor/outdoor
- LIFT: Elevator
- VIEW: Sea view and mountain view
- DISTANCE TO THE SEA: 1 km.
- City center: 1 km from the center and 10 km to the center of Alanya