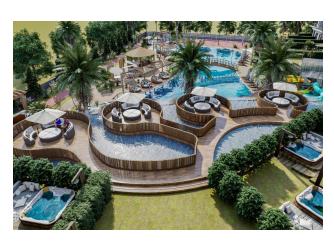

### **Project completion date 01.10.2024**

The project offers many opportunities for homeowners. Walking paths, activity area, cafe, main pool, communal pool, water park, multifunctional sports field (basketball, football, tennis), barbecue/barbecue areas, gym, and playground are waiting for new homeowners in this attractive project.

## **Specifications:**

|   |     |     |    |    | . 1 | •      |
|---|-----|-----|----|----|-----|--------|
| ı | nc  | חוו | PΠ | ın | the | price: |
| ı | 110 | ıuu | Cu |    |     | price. |

- Indoor pool
- Wi-Fi Sauna
- Park Fitness center
- Apartment with concierge
- hot water around the clock
- Modern design
- Fire exit
- Children's park
- Movie
- Central satellite
- Marble kitchen countertop
- American doors
- Double-glazed windows
- The floors are tiled
- Shower cabins
- Swimming pool
- Dual phone lines
- Water slide
- Turkish hammam
- Tennis court