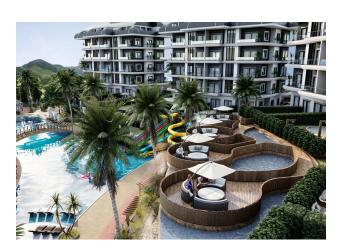

### **Project completion date 01.10.2024**

The project offers many opportunities for homeowners. Walking paths, activity area, cafe, main pool, communal pool, water park, multifunctional sports field (basketball, football, tennis), barbecue/barbecue areas, gym, and playground are waiting for new homeowners in this attractive project.

### **APARTMENTS:**

- 56 1+1
- 24 Penthouse 2+1
- 8 2+1 garden duplex
- 8 3+1 duplex garden view
- POOL: indoor/outdoor
- LIFT: Elevator
- VIEW: Sea view and mountain view
- DISTANCE TO THE SEA: 1 km.
- City center: 1 km from the center and 10 km to the center of Alanya

## **Specifications:**

|   |     |     |    |    | . 1 | •      |
|---|-----|-----|----|----|-----|--------|
| ı | nc  | חוו | PΠ | ın | the | price: |
| ı | 110 | ıuu | Cu |    |     | price. |

- Indoor pool
- Wi-Fi Sauna
- Park Fitness center
- Apartment with concierge
- hot water around the clock
- Modern design
- Fire exit
- Children's park
- Movie
- Central satellite
- Marble kitchen countertop
- American doors
- Double-glazed windows
- The floors are tiled
- Shower cabins
- Swimming pool
- Dual phone lines
- Water slide
- Turkish hammam
- Tennis court