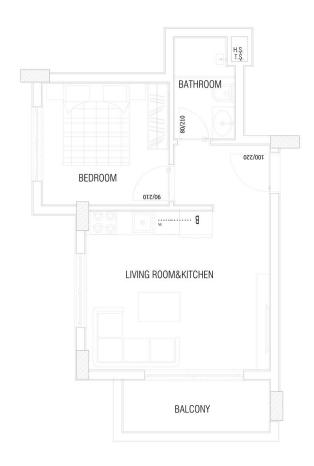

### **APARTMENTS:**

- 56 1+1
- 24 Penthouse 2+1
- 8 2+1 garden duplex
- 8 3+1 duplex garden view
- POOL: indoor/outdoor
- LIFT: Elevator
- VIEW: Sea view and mountain view
- DISTANCE TO THE SEA: 1 km.
- City center: 1 km from the center and 10 km to the center of Alanya