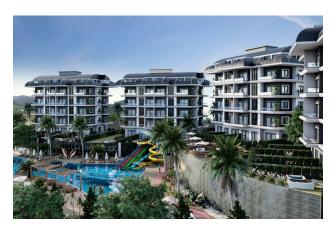

### **Project completion date 01.10.2024**

The project offers many opportunities for homeowners. Walking paths, activity area, cafe, main pool, communal pool, water park, multifunctional sports field (basketball, football, tennis), barbecue/barbecue areas, gym, and playground are waiting for new homeowners in this attractive project.

### **APARTMENTS:**

- 56 1+1
- 24 Penthouse 2+1
- 8 2+1 garden duplex
- 8 3+1 duplex garden view
- POOL: indoor/outdoor
- LIFT: Elevator
- VIEW: Sea view and mountain view
- DISTANCE TO THE SEA: 1 km.
- City center: 1 km from the center and 10 km to the center of Alanya