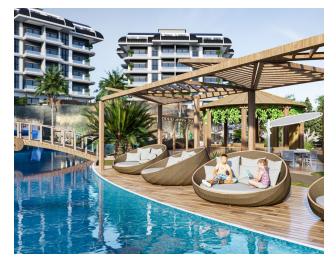

# **Description**

The residential complex is located in the ecologically clean area of Alanya Kargicak, surrounded by a pine forest, at the foot of the Taurus Mountains. This is the concept of modern, comfortable, highly functional housing of the premium segment. Listen to the sound of the surf and the singing of birds, feel the salty breeze and the aroma of blooming Mediterranean gardens, admire the views of the endless azure sea and majestic mountains by choosing an apartment in this project.

### **Project completion date 01.10.2024**

The project offers many opportunities for homeowners. Walking paths, activity area, cafe, main pool, communal pool, water park, multifunctional sports field (basketball, football, tennis), barbecue/barbecue areas, gym, and playground are waiting for new homeowners in this attractive project.

### **APARTMENTS:**

- 56 1+1
- 24 Penthouse 2+1
- 8 2+1 garden duplex
- 8 3+1 duplex garden view
- POOL: indoor/outdoor
- LIFT: Elevator
- VIEW: Sea view and mountain view
- DISTANCE TO THE SEA: 1 km.
- City center: 1 km from the center and 10 km to the center of Alanya