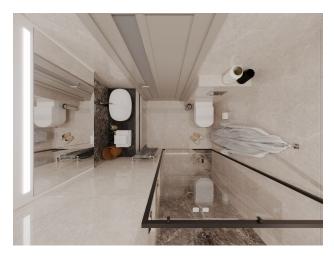

d 10 km to the center of Alanya

## **Specifications:**

|   |     |     |    |    | . 1 | •      |
|---|-----|-----|----|----|-----|--------|
| ı | nc  | חוו | PΠ | ın | the | price: |
| ı | 110 | ıuu | Cu |    |     | price. |

- Indoor pool
- Wi-Fi Sauna
- Park Fitness center
- Apartment with concierge
- hot water around the clock
- Modern design
- Fire exit
- Children's park
- Movie
- Central satellite
- Marble kitchen countertop
- American doors
- Double-glazed windows
- The floors are tiled
- Shower cabins
- Swimming pool
- Dual phone lines
- Water slide
- Turkish hammam
- Tennis court

• There is also a service that can take you to the sea and back to the complex.

Information updated 13.03.2025

# **Photo gallery**