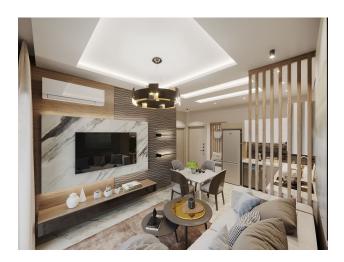

r and 10 km to the center of Alanya

## **Specifications:**

|   |     |     |    |    | . 1 | •      |
|---|-----|-----|----|----|-----|--------|
| ı | nc  | חוו | PΠ | ın | the | price: |
| ı | 110 | ıuu | Cu |    |     | price. |

- Indoor pool
- Wi-Fi Sauna
- Park Fitness center
- Apartment with concierge
- hot water around the clock
- Modern design
- Fire exit
- Children's park
- Movie
- Central satellite
- Marble kitchen countertop
- American doors
- Double-glazed windows
- The floors are tiled
- Shower cabins
- Swimming pool
- Dual phone lines
- Water slide
- Turkish hammam
- Tennis court

• There is also a service that can take you to the sea and back to the complex.

Information updated 13.03.2025

# **Photo gallery**