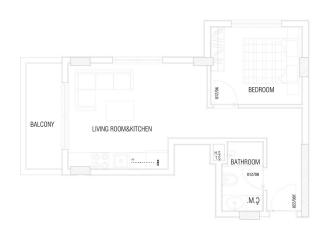

# 136 000 € - 351 500 €

**50 m² - 150 m²** 

Number of 1 bedroom rooms 2 bedrooms

### **APARTMENTS:**

- 56 1+1
- 24 Penthouse 2+1
- 8 2+1 garden duplex
- 8 3+1 duplex garden view
- POOL: indoor/outdoor
- LIFT: Elevator
- VIEW: Sea view and mountain view
- DISTANCE TO THE SEA: 1 km.
- City center: 1 km from the center and 10 km to the center of Alanya