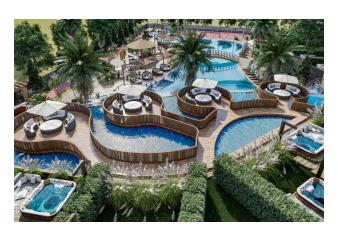

### **Project completion date 01.10.2024**

The project offers many opportunities for homeowners. Walking paths, activity area, cafe, main pool, communal pool, water park, multifunctional sports field (basketball, football, tennis), barbecue/barbecue areas, gym, and playground are waiting for new homeowners in this attractive project.

## **Specifications:**

|   |     |     |    |    | . 1 | •      |
|---|-----|-----|----|----|-----|--------|
| ı | nc  | חוו | PΠ | ın | the | price: |
| ı | 110 | ıuu | Cu |    |     | price. |

- Indoor pool
- Wi-Fi Sauna
- Park Fitness center
- Apartment with concierge
- hot water around the clock
- Modern design
- Fire exit
- Children's park
- Movie
- Central satellite
- Marble kitchen countertop
- American doors
- Double-glazed windows
- The floors are tiled
- Shower cabins
- Swimming pool
- Dual phone lines
- Water slide
- Turkish hammam
- Tennis court