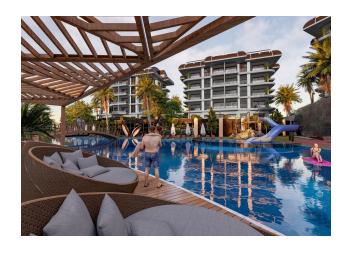

### **Project completion date 01.10.2024**

The project offers many opportunities for homeowners. Walking paths, activity area, cafe, main pool, communal pool, water park, multifunctional sports field (basketball, football, tennis), barbecue/barbecue areas, gym, and playground are waiting for new homeowners in this attractive project.

### **APARTMENTS:**

- 56 1+1
- 24 Penthouse 2+1
- 8 2+1 garden duplex
- 8 3+1 duplex garden view
- POOL: indoor/outdoor
- LIFT: Elevator
- VIEW: Sea view and mountain view
- DISTANCE TO THE SEA: 1 km.
- City center: 1 km from the center and 10 km to the center of Alanya