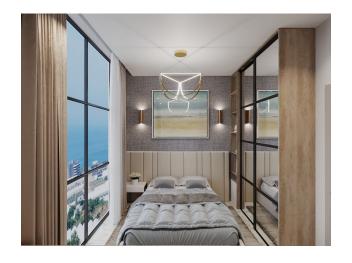

the center and 10 km to the center of Alanya

## **Specifications:**

|   |     |     |    |    | . 1 | •      |
|---|-----|-----|----|----|-----|--------|
| ı | nc  | חוו | PΠ | ın | the | price: |
| ı | 110 | ıuu | Cu |    |     | price. |

- Indoor pool
- Wi-Fi Sauna
- Park Fitness center
- Apartment with concierge
- hot water around the clock
- Modern design
- Fire exit
- Children's park
- Movie
- Central satellite
- Marble kitchen countertop
- American doors
- Double-glazed windows
- The floors are tiled
- Shower cabins
- Swimming pool
- Dual phone lines
- Water slide
- Turkish hammam
- Tennis court

• There is also a service that can take you to the sea and back to the complex.

Information updated 13.03.2025

# **Photo gallery**































































































Scan the QR code to open the original page