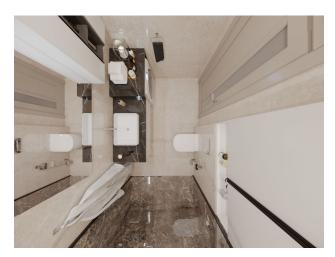

from the center and 10 km to the center of Alanya

## **Specifications:**

|   |     |     |    |    | . 1 | •      |
|---|-----|-----|----|----|-----|--------|
| ı | nc  | חוו | PΠ | ın | the | price: |
| ı | 110 | ıuu | Cu |    |     | price. |

- Indoor pool
- Wi-Fi Sauna
- Park Fitness center
- Apartment with concierge
- hot water around the clock
- Modern design
- Fire exit
- Children's park
- Movie
- Central satellite
- Marble kitchen countertop
- American doors
- Double-glazed windows
- The floors are tiled
- Shower cabins
- Swimming pool
- Dual phone lines
- Water slide
- Turkish hammam
- Tennis court

• There is also a service that can take you to the sea and back to the complex.

Information updated 13.03.2025

# **Photo gallery**































































































Scan the QR code to open the original page