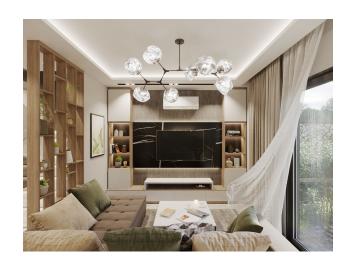

## **Specifications:**

|   |     |     |    |    | . 1 | •      |
|---|-----|-----|----|----|-----|--------|
| ı | nc  | חוו | PΠ | ın | the | price: |
| ı | 110 | ıuu | Cu |    |     | price. |

- Indoor pool
- Wi-Fi Sauna
- Park Fitness center
- Apartment with concierge
- hot water around the clock
- Modern design
- Fire exit
- Children's park
- Movie
- Central satellite
- Marble kitchen countertop
- American doors
- Double-glazed windows
- The floors are tiled
- Shower cabins
- Swimming pool
- Dual phone lines
- Water slide
- Turkish hammam
- Tennis court