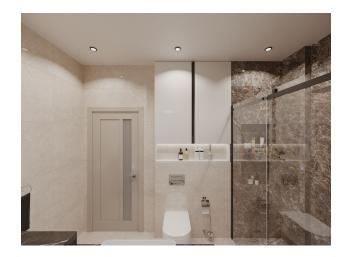

## **Specifications:**

|   |     |     |    |    | . 1 | •      |
|---|-----|-----|----|----|-----|--------|
| ı | nc  | חוו | PΠ | ın | the | price: |
| ı | 110 | ıuu | Cu |    |     | price. |

- Indoor pool
- Wi-Fi Sauna
- Park Fitness center
- Apartment with concierge
- hot water around the clock
- Modern design
- Fire exit
- Children's park
- Movie
- Central satellite
- Marble kitchen countertop
- American doors
- Double-glazed windows
- The floors are tiled
- Shower cabins
- Swimming pool
- Dual phone lines
- Water slide
- Turkish hammam
- Tennis court