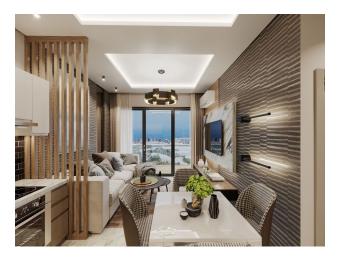

## **Specifications:**

|   |     |     |    |    | . 1 | •      |
|---|-----|-----|----|----|-----|--------|
| ı | nc  | חוו | PΠ | ın | the | price: |
| ı | 110 | ıuu | Cu |    |     | price. |

- Indoor pool
- Wi-Fi Sauna
- Park Fitness center
- Apartment with concierge
- hot water around the clock
- Modern design
- Fire exit
- Children's park
- Movie
- Central satellite
- Marble kitchen countertop
- American doors
- Double-glazed windows
- The floors are tiled
- Shower cabins
- Swimming pool
- Dual phone lines
- Water slide
- Turkish hammam
- Tennis court