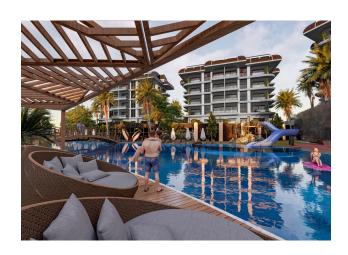

### **Project completion date 01.10.2024**

The project offers many opportunities for homeowners. Walking paths, activity area, cafe, main pool, communal pool, water park, multifunctional sports field (basketball, football, tennis), barbecue/barbecue areas, gym, and playground are waiting for new homeowners in this attractive project.

### **APARTMENTS:**

- 56 1+1
- 24 Penthouse 2+1
- 8 2+1 garden duplex
- 8 3+1 duplex garden view
- POOL: indoor/outdoor
- LIFT: Elevator
- VIEW: Sea view and mountain view
- DISTANCE TO THE SEA: 1 km.
- City center: 1 km from the center and 10 km to the center of Alanya