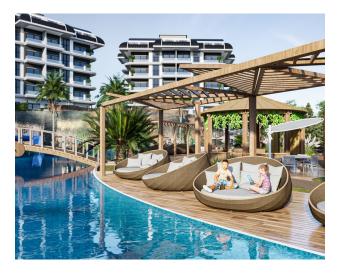

# **Description**

The residential complex is located in the ecologically clean area of Alanya Kargicak, surrounded by a pine forest, at the foot of the Taurus Mountains. This is the concept of modern, comfortable, highly functional housing of the premium segment. Listen to the sound of the surf and the singing of birds, feel the salty breeze and the aroma of blooming Mediterranean gardens, admire the views of the endless azure sea and majestic mountains by choosing an apartment in this project.

Private garden options await you in this project that offers private living spaces with walking paths, sports fields, and garden apartments made up of 96 residences intertwined with nature. Another advantage of our project is heated floors in bathrooms in all apartments, as well as in the living rooms of garden duplexes.

### **Project completion date 01.10.2024**

The project offers many opportunities for homeowners. Walking paths, activity area, cafe, main pool, communal pool, water park, multifunctional sports field (basketball, football, tennis), barbecue/barbecue areas, gym, and playground are waiting for new homeowners in this attractive project.

### **APARTMENTS:**

- 56 1+1
- 24 Penthouse 2+1
- 8 2+1 garden duplex
- 8 3+1 duplex garden view
- POOL: indoor/outdoor
- LIFT: Elevator
- VIEW: Sea view and mountain view
- DISTANCE TO THE SEA: 1 km.
- City center: 1 km from the center and 10 km to the center of Alanya