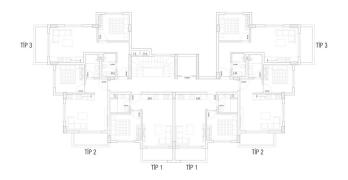

### **APARTMENTS:**

- 56 1+1
- 24 Penthouse 2+1
- 8 2+1 garden duplex
- 8 3+1 duplex garden view
- POOL: indoor/outdoor
- LIFT: Elevator
- VIEW: Sea view and mountain view
- DISTANCE TO THE SEA: 1 km.
- City center: 1 km from the center and 10 km to the center of Alanya