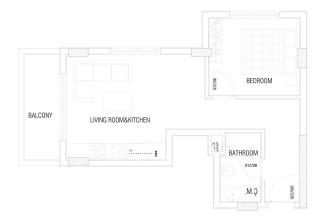

# 136 000 € - 351 500 €

**50 m² - 150 m²** 

Number of 1 bedroom rooms 2 bedrooms

### **APARTMENTS:**

- 56 1+1
- 24 Penthouse 2+1
- 8 2+1 garden duplex
- 8 3+1 duplex garden view
- POOL: indoor/outdoor
- LIFT: Elevator
- VIEW: Sea view and mountain view
- DISTANCE TO THE SEA: 1 km.
- City center: 1 km from the center and 10 km to the center of Alanya