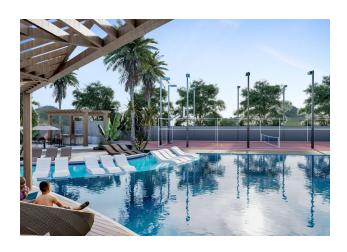

### **Project completion date 01.10.2024**

The project offers many opportunities for homeowners. Walking paths, activity area, cafe, main pool, communal pool, water park, multifunctional sports field (basketball, football, tennis), barbecue/barbecue areas, gym, and playground are waiting for new homeowners in this attractive project.

### **APARTMENTS:**

- 56 1+1
- 24 Penthouse 2+1
- 8 2+1 garden duplex
- 8 3+1 duplex garden view
- POOL: indoor/outdoor
- LIFT: Elevator
- VIEW: Sea view and mountain view
- DISTANCE TO THE SEA: 1 km.
- City center: 1 km from the center and 10 km to the center of Alanya

## **Specifications:**

|   |     |     |    |    | . 1 | •      |
|---|-----|-----|----|----|-----|--------|
| ı | nc  | חוו | PΠ | ın | the | price: |
| ı | 110 | ıuu | Cu |    |     | price. |

- Indoor pool
- Wi-Fi Sauna
- Park Fitness center
- Apartment with concierge
- hot water around the clock
- Modern design
- Fire exit
- Children's park
- Movie
- Central satellite
- Marble kitchen countertop
- American doors
- Double-glazed windows
- The floors are tiled
- Shower cabins
- Swimming pool
- Dual phone lines
- Water slide
- Turkish hammam
- Tennis court