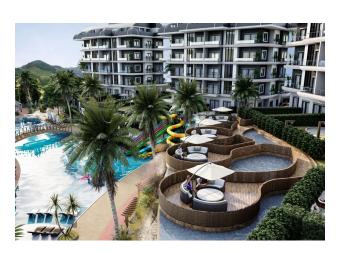

# **Description**

The residential complex is located in the ecologically clean area of Alanya Kargicak, surrounded by a pine forest, at the foot of the Taurus Mountains. This is the concept of modern, comfortable, highly functional housing of the premium segment. Listen to the sound of the surf and the singing of birds, feel the salty breeze and the aroma of blooming Mediterranean gardens, admire the views of the endless azure sea and majestic mountains by choosing an apartment in this project.

Private garden options await you in this project that offers private living spaces with walking paths, sports fields, and garden apartments made up of 96 residences intertwined with nature. Another advantage of our project is heated floors in bathrooms in all apartments, as well as in the living rooms of garden duplexes.

### **Project completion date 01.10.2024**

The project offers many opportunities for homeowners. Walking paths, activity area, cafe, main pool, communal pool, water park, multifunctional sports field (basketball, football, tennis), barbecue/barbecue areas, gym, and playground are waiting for new homeowners in this attractive project.

### **APARTMENTS:**

- 56 1+1
- 24 Penthouse 2+1
- 8 2+1 garden duplex
- 8 3+1 duplex garden view
- POOL: indoor/outdoor
- LIFT: Elevator
- VIEW: Sea view and mountain view
- DISTANCE TO THE SEA: 1 km.
- City center: 1 km from the center and 10 km to the center of Alanya