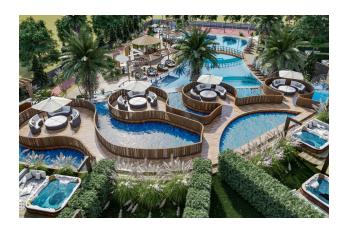

### **Project completion date 01.10.2024**

The project offers many opportunities for homeowners. Walking paths, activity area, cafe, main pool, communal pool, water park, multifunctional sports field (basketball, football, tennis), barbecue/barbecue areas, gym, and playground are waiting for new homeowners in this attractive project.

### **APARTMENTS:**

- 56 1+1
- 24 Penthouse 2+1
- 8 2+1 garden duplex
- 8 3+1 duplex garden view
- POOL: indoor/outdoor
- LIFT: Elevator
- VIEW: Sea view and mountain view
- DISTANCE TO THE SEA: 1 km.
- City center: 1 km from the center and 10 km to the center of Alanya

## **Specifications:**

|   |     |     |    |    | . 1 | •      |
|---|-----|-----|----|----|-----|--------|
| ı | nc  | חוו | PΠ | ın | the | price: |
| ı | 110 | ıuu | Cu |    |     | price. |

- Indoor pool
- Wi-Fi Sauna
- Park Fitness center
- Apartment with concierge
- hot water around the clock
- Modern design
- Fire exit
- Children's park
- Movie
- Central satellite
- Marble kitchen countertop
- American doors
- Double-glazed windows
- The floors are tiled
- Shower cabins
- Swimming pool
- Dual phone lines
- Water slide
- Turkish hammam
- Tennis court