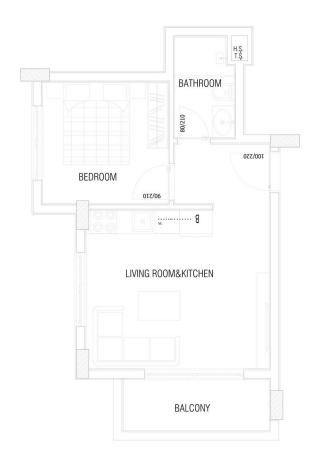

### **APARTMENTS:**

- 56 1+1
- 24 Penthouse 2+1
- 8 2+1 garden duplex
- 8 3+1 duplex garden view
- POOL: indoor/outdoor
- LIFT: Elevator
- VIEW: Sea view and mountain view
- DISTANCE TO THE SEA: 1 km.
- City center: 1 km from the center and 10 km to the center of Alanya