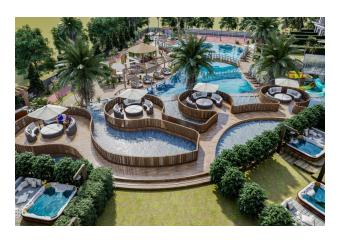

### **Project completion date 01.10.2024**

The project offers many opportunities for homeowners. Walking paths, activity area, cafe, main pool, communal pool, water park, multifunctional sports field (basketball, football, tennis), barbecue/barbecue areas, gym, and playground are waiting for new homeowners in this attractive project.

### **APARTMENTS:**

- 56 1+1
- 24 Penthouse 2+1
- 8 2+1 garden duplex
- 8 3+1 duplex garden view
- POOL: indoor/outdoor
- LIFT: Elevator
- VIEW: Sea view and mountain view
- DISTANCE TO THE SEA: 1 km.
- City center: 1 km from the center and 10 km to the center of Alanya

## **Specifications:**

|   |     |     |    |    | . 1 | •      |
|---|-----|-----|----|----|-----|--------|
| ı | nc  | חוו | PΠ | ın | the | price: |
| ı | 110 | ıuu | Cu |    |     | price. |

- Indoor pool
- Wi-Fi Sauna
- Park Fitness center
- Apartment with concierge
- hot water around the clock
- Modern design
- Fire exit
- Children's park
- Movie
- Central satellite
- Marble kitchen countertop
- American doors
- Double-glazed windows
- The floors are tiled
- Shower cabins
- Swimming pool
- Dual phone lines
- Water slide
- Turkish hammam
- Tennis court