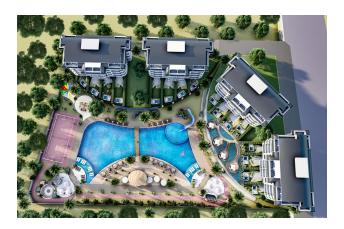

### **Project completion date 01.10.2024**

The project offers many opportunities for homeowners. Walking paths, activity area, cafe, main pool, communal pool, water park, multifunctional sports field (basketball, football, tennis), barbecue/barbecue areas, gym, and playground are waiting for new homeowners in this attractive project.

### **APARTMENTS:**

- 56 1+1
- 24 Penthouse 2+1
- 8 2+1 garden duplex
- 8 3+1 duplex garden view
- POOL: indoor/outdoor
- LIFT: Elevator
- VIEW: Sea view and mountain view
- DISTANCE TO THE SEA: 1 km.
- City center: 1 km from the center and 10 km to the center of Alanya