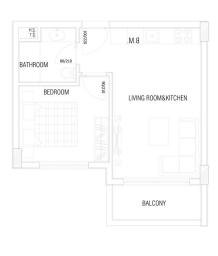

### **APARTMENTS:**

- 56 1+1
- 24 Penthouse 2+1
- 8 2+1 garden duplex
- 8 3+1 duplex garden view
- POOL: indoor/outdoor
- LIFT: Elevator
- VIEW: Sea view and mountain view
- DISTANCE TO THE SEA: 1 km.
- City center: 1 km from the center and 10 km to the center of Alanya