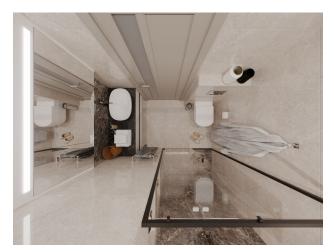

## **Specifications:**

|   |     |     |    |    | . 1 | •      |
|---|-----|-----|----|----|-----|--------|
| ı | nc  | חוו | PΠ | ın | the | price: |
| ı | 110 | ıuu | Cu |    |     | price. |

- Indoor pool
- Wi-Fi Sauna
- Park Fitness center
- Apartment with concierge
- hot water around the clock
- Modern design
- Fire exit
- Children's park
- Movie
- Central satellite
- Marble kitchen countertop
- American doors
- Double-glazed windows
- The floors are tiled
- Shower cabins
- Swimming pool
- Dual phone lines
- Water slide
- Turkish hammam
- Tennis court