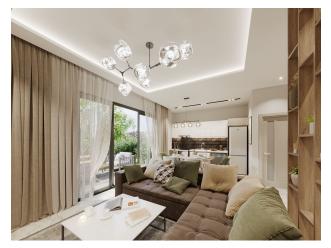

m from the center and 10 km to the center of Alanya

## **Specifications:**

|   |     |     |    |    | . 1 | •      |
|---|-----|-----|----|----|-----|--------|
| ı | nc  | חוו | PΠ | ın | the | price: |
| ı | 110 | ıuu | Cu |    |     | price. |

- Indoor pool
- Wi-Fi Sauna
- Park Fitness center
- Apartment with concierge
- hot water around the clock
- Modern design
- Fire exit
- Children's park
- Movie
- Central satellite
- Marble kitchen countertop
- American doors
- Double-glazed windows
- The floors are tiled
- Shower cabins
- Swimming pool
- Dual phone lines
- Water slide
- Turkish hammam
- Tennis court

• There is also a service that can take you to the sea and back to the complex.

Information updated 13.03.2025

# **Photo gallery**































































































Scan the QR code to open the original page