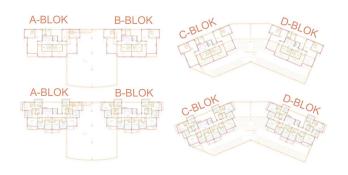

**LOCATION: Kargicak / Alanya** 

### **APARTMENTS:**

- 56 1+1
- 24 Penthouse 2+1
- 8 2+1 garden duplex
- 8 3+1 duplex garden view
- POOL: indoor/outdoor
- LIFT: Elevator
- VIEW: Sea view and mountain view
- DISTANCE TO THE SEA: 1 km.
- City center: 1 km from the center and 10 km to the center of Alanya