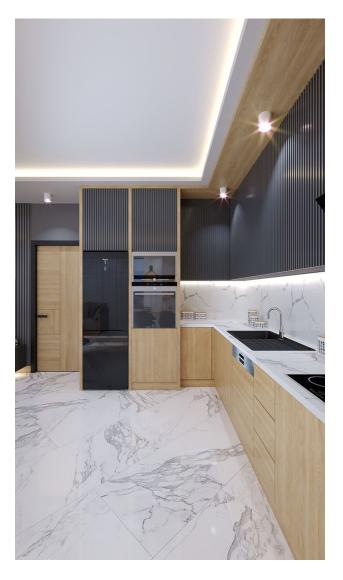

Indoor pool
- Sauna
- steam room
- Gym
- Barbecue and lounge area
- Bicycle parking
- car parking
- Autonomous electric generator

#### The residential complex comprises 40 apartments:

- 1+1 apartments (32 pcs)
- 2+1 apartments (5 pcs)
- 3+1 duplex penthouses (2 pcs)
- 4+1 duplex penthouses (1 pcs)

The apartments will be handed over with a full fine finish, built-in kitchen, and furniture in the bathroom.

The walls between the apartments will be SOUND-INSULATED, as well as the inter-floor ceilings.

Start of construction - 3rd quarter 2022

Completion of construction - 3rd quarter of 2023.

With an initial payment of 40%, you can use interest-free installments until the end of construction.

Information updated 02.07.2024

## **Photo gallery**