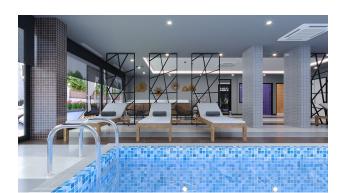

#### The complex will include:

- Summer pool
- Indoor pool
- Sauna
- steam room
- Gym
- Barbecue and lounge area
- Bicycle parking
- car parking
- Autonomous electric generator