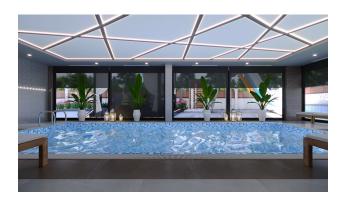

#### The complex will include:

- Summer pool
- Indoor pool
- Sauna
- steam room
- Gym
- Barbecue and lounge area
- Bicycle parking
- car parking
- Autonomous electric generator