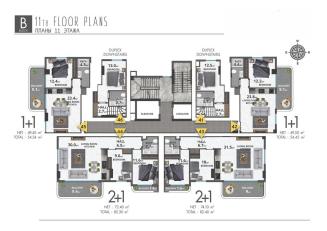

Our project is intertwined with social infrastructure and urban life, and yet it covers an area of 3350 square meters. In the complex, which comprises 2 blocks and 12 floors, there are different apartment layouts, such as 1 + 1, 2 + 1, and 4 + 1. Near the complex, there are cafes, restaurants, bars, and shopping centers.