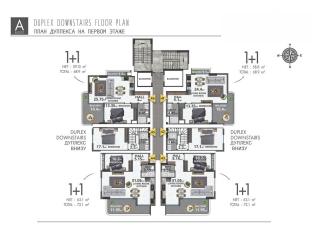

Our project is intertwined with social infrastructure and urban life, and yet it covers an area of 3350 square meters. In the complex, which comprises 2 blocks and 12 floors, there are different apartment layouts, such as 1 + 1, 2 + 1, and 4 + 1. Near the complex, there are cafes, restaurants, bars, and shopping centers.