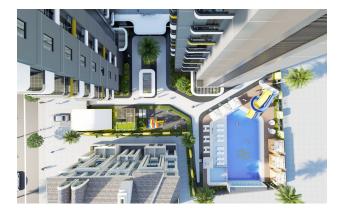

Our project is focused on the needs, desires, and conveniences of customers; outdoor and indoor swimming pool, Turkish bath, sauna, playground, fitness, parking, and reception, to name a few. The project meets all your expectations, combining traditional architecture in keeping with the times, and is also in the Mahmutlar area of Alanya.

Our project is intertwined with social infrastructure and urban life, and yet it covers an area of 3350 square meters. In the complex, which comprises 2 blocks and 12 floors, there are different apartment layouts, such as 1 + 1, 2 + 1, and 4 + 1. Near the complex, there are cafes, restaurants, bars, and shopping centers.

You can find everything you want in our complex. You can work out in the fitness center of our complex and then relax in the sauna. If you wish, you can spend time in the hammam, and then go to the indoor pool. You can spend time with your family on the playground or enjoy afternoon tea with friends in the lobby to relieve your tiredness. Take advantage of all the possibilities of the infrastructure of the complex!