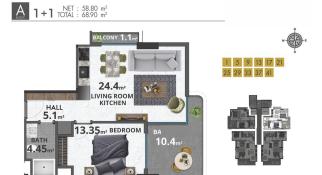

Our project is intertwined with social infrastructure and urban life, and yet it covers an area of 3350 square meters. In the complex, which comprises 2 blocks and 12 floors, there are different apartment layouts, such as 1 + 1, 2 + 1, and 4 + 1. Near the complex, there are cafes, restaurants, bars, and shopping centers.