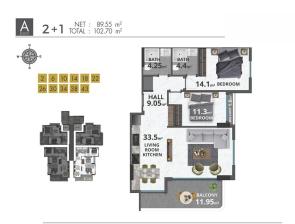

Our project is intertwined with social infrastructure and urban life, and yet it covers an area of 3350 square meters. In the complex, which comprises 2 blocks and 12 floors, there are different apartment layouts, such as 1 + 1, 2 + 1, and 4 + 1. Near the complex, there are cafes, restaurants, bars, and shopping centers.