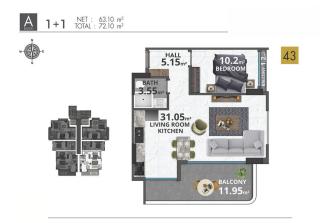

Our project is intertwined with social infrastructure and urban life, and yet it covers an area of 3350 square meters. In the complex, which comprises 2 blocks and 12 floors, there are different apartment layouts, such as 1 + 1, 2 + 1, and 4 + 1. Near the complex, there are cafes, restaurants, bars, and shopping centers.