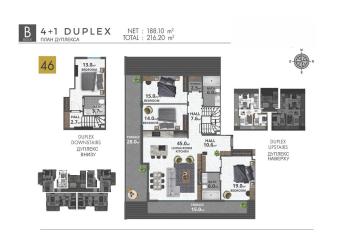

Our project is intertwined with social infrastructure and urban life, and yet it covers an area of 3350 square meters. In the complex, which comprises 2 blocks and 12 floors, there are different apartment layouts, such as 1 + 1, 2 + 1, and 4 + 1. Near the complex, there are cafes, restaurants, bars, and shopping centers.