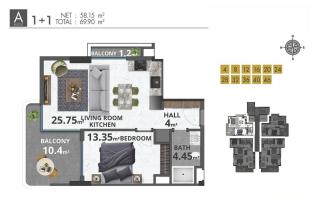

Our project is intertwined with social infrastructure and urban life, and yet it covers an area of 3350 square meters. In the complex, which comprises 2 blocks and 12 floors, there are different apartment layouts, such as 1 + 1, 2 + 1, and 4 + 1. Near the complex, there are cafes, restaurants, bars, and shopping centers.