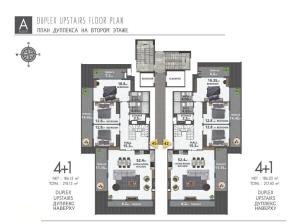

## 250 000 €

| C Floor area                           | 62 m <sup>2</sup> - 187 m <sup>2</sup>      |
|----------------------------------------|---------------------------------------------|
| Number of rooms                        | 1 bedroom<br>2+1 penthouse<br>4+1 penthouse |
| Furnitures                             | Partly                                      |
| $\boldsymbol{pprox}_{beach:}^{To the}$ | 120 m                                       |
| • Location:                            | Turkey, Alanya, Mahmutlar                   |
| <b>★</b> To the airport:               | 32 km                                       |
| To the city centre:                    | 15 km                                       |

Our project is intertwined with social infrastructure and urban life, and yet it covers an area of 3350 square meters. In the complex, which comprises 2 blocks and 12 floors, there are different apartment layouts, such as 1 + 1, 2 + 1, and 4 + 1. Near the complex, there are cafes, restaurants, bars, and shopping centers.