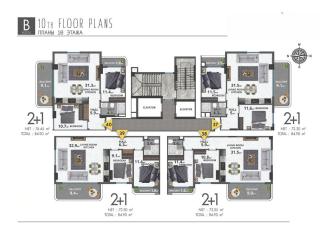

Our project is intertwined with social infrastructure and urban life, and yet it covers an area of 3350 square meters. In the complex, which comprises 2 blocks and 12 floors, there are different apartment layouts, such as 1 + 1, 2 + 1, and 4 + 1. Near the complex, there are cafes, restaurants, bars, and shopping centers.