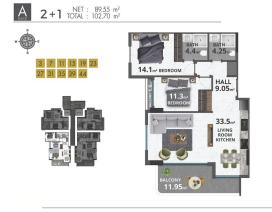

Our project is intertwined with social infrastructure and urban life, and yet it covers an area of 3350 square meters. In the complex, which comprises 2 blocks and 12 floors, there are different apartment layouts, such as 1 + 1, 2 + 1, and 4 + 1. Near the complex, there are cafes, restaurants, bars, and shopping centers.