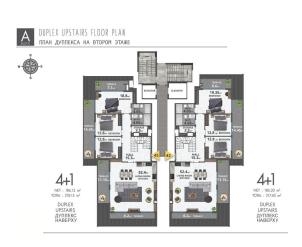

Our project is intertwined with social infrastructure and urban life, and yet it covers an area of 3350 square meters. In the complex, which comprises 2 blocks and 12 floors, there are different apartment layouts, such as 1 + 1, 2 + 1, and 4 + 1. Near the complex, there are cafes, restaurants, bars, and shopping centers.