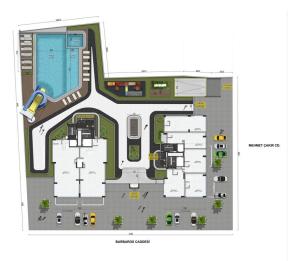

Our project is intertwined with social infrastructure and urban life, and yet it covers an area of 3350 square meters. In the complex, which comprises 2 blocks and 12 floors, there are different apartment layouts, such as 1 + 1, 2 + 1, and 4 + 1. Near the complex, there are cafes, restaurants, bars, and shopping centers.