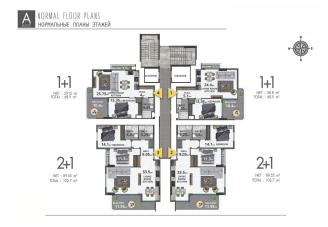

## 250 000 €

| C Floor area                           | 62 m <sup>2</sup> - 187 m <sup>2</sup>      |
|----------------------------------------|---------------------------------------------|
| Number of rooms                        | 1 bedroom<br>2+1 penthouse<br>4+1 penthouse |
| Furnitures                             | Partly                                      |
| $\boldsymbol{pprox}_{beach:}^{To the}$ | 120 m                                       |
| • Location:                            | Turkey, Alanya, Mahmutlar                   |
| <b>★</b> To the airport:               | 32 km                                       |
| To the city centre:                    | 15 km                                       |

Our project is intertwined with social infrastructure and urban life, and yet it covers an area of 3350 square meters. In the complex, which comprises 2 blocks and 12 floors, there are different apartment layouts, such as 1 + 1, 2 + 1, and 4 + 1. Near the complex, there are cafes, restaurants, bars, and shopping centers.