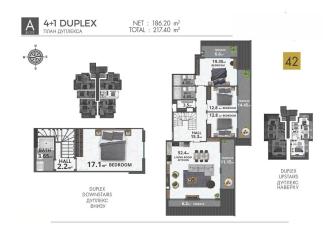

Our project is intertwined with social infrastructure and urban life, and yet it covers an area of 3350 square meters. In the complex, which comprises 2 blocks and 12 floors, there are different apartment layouts, such as 1 + 1, 2 + 1, and 4 + 1. Near the complex, there are cafes, restaurants, bars, and shopping centers.