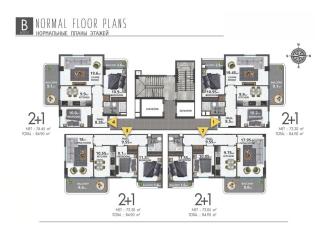

Our project is intertwined with social infrastructure and urban life, and yet it covers an area of 3350 square meters. In the complex, which comprises 2 blocks and 12 floors, there are different apartment layouts, such as 1 + 1, 2 + 1, and 4 + 1. Near the complex, there are cafes, restaurants, bars, and shopping centers.