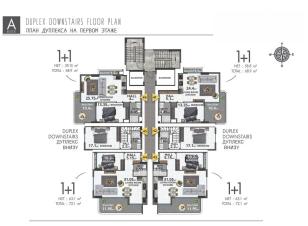

Our project is intertwined with social infrastructure and urban life, and yet it covers an area of 3350 square meters. In the complex, which comprises 2 blocks and 12 floors, there are different apartment layouts, such as 1 + 1, 2 + 1, and 4 + 1. Near the complex, there are cafes, restaurants, bars, and shopping centers.