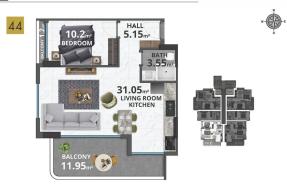

Our project is intertwined with social infrastructure and urban life, and yet it covers an area of 3350 square meters. In the complex, which comprises 2 blocks and 12 floors, there are different apartment layouts, such as 1 + 1, 2 + 1, and 4 + 1. Near the complex, there are cafes, restaurants, bars, and shopping centers.