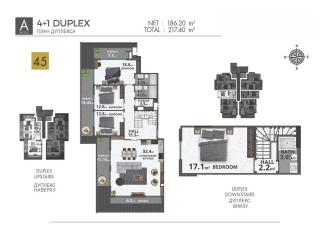

Our project is intertwined with social infrastructure and urban life, and yet it covers an area of 3350 square meters. In the complex, which comprises 2 blocks and 12 floors, there are different apartment layouts, such as 1 + 1, 2 + 1, and 4 + 1. Near the complex, there are cafes, restaurants, bars, and shopping centers.