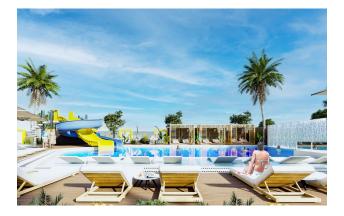

### Options

- Panoramic view
- Balcony/ Terrace
- Swimming pool
- Private territory
- Outdoor parking
- ✓ 0% installment
- Security
- Garden
- Elevator
- Playground
- Generator

#### Description

Alanya impresses many with its world-famous Cleopatra Beach and the longest blue flag beaches in the Mediterranean. Our project, is 120 meters from the sea, in an area with a very developed infrastructure. The complex is located just 15 km from the center of Alanya and 32 km from Gazipasa Airport.

You can find everything you want in our complex. You can work out in the fitness center of our complex and then relax in the sauna. If you wish, you can spend time in the hammam, and then go to the indoor pool. You can spend time with your family on the playground or enjoy afternoon tea with friends in the lobby to relieve your tiredness. Take advantage of all the possibilities of the infrastructure of the complex!