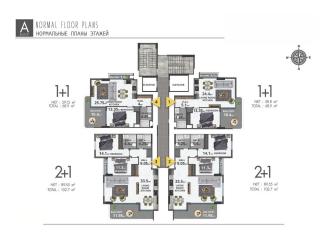

Our project is intertwined with social infrastructure and urban life, and yet it covers an area of 3350 square meters. In the complex, which comprises 2 blocks and 12 floors, there are different apartment layouts, such as 1 + 1, 2 + 1, and 4 + 1. Near the complex, there are cafes, restaurants, bars, and shopping centers.