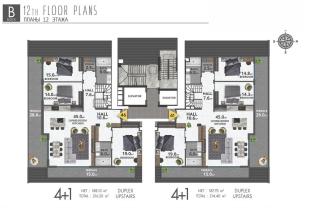

Our project is intertwined with social infrastructure and urban life, and yet it covers an area of 3350 square meters. In the complex, which comprises 2 blocks and 12 floors, there are different apartment layouts, such as 1 + 1, 2 + 1, and 4 + 1. Near the complex, there are cafes, restaurants, bars, and shopping centers.