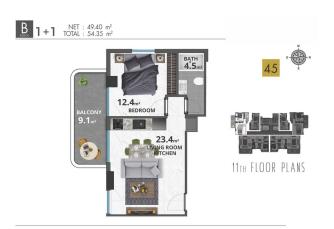

Our project is intertwined with social infrastructure and urban life, and yet it covers an area of 3350 square meters. In the complex, which comprises 2 blocks and 12 floors, there are different apartment layouts, such as 1 + 1, 2 + 1, and 4 + 1. Near the complex, there are cafes, restaurants, bars, and shopping centers.