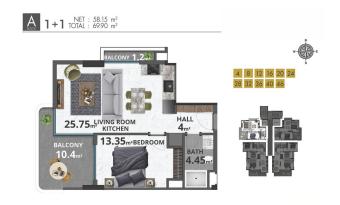

## 250 000 €

rooms

**13** Floor area **62 m² - 187 m²** 

Number of 1 bedroom

2+1 penthouse

4+1 penthouse

Furnitures Partly

To the beach: 120 m

Our project is intertwined with social infrastructure and urban life, and yet it covers an area of 3350 square meters. In the complex, which comprises 2 blocks and 12 floors, there are different apartment layouts, such as 1 + 1, 2 + 1, and 4 + 1. Near the complex, there are cafes, restaurants, bars, and shopping centers.