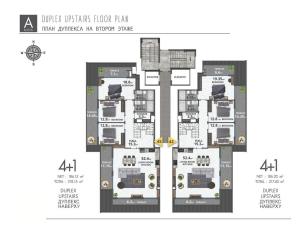

## 250 000 €

rooms

**13** Floor area **62 m² - 187 m²** 

Number of 1 bedroom

2+1 penthouse

4+1 penthouse

Furnitures Partly

To the beach: 120 m

Our project is intertwined with social infrastructure and urban life, and yet it covers an area of 3350 square meters. In the complex, which comprises 2 blocks and 12 floors, there are different apartment layouts, such as 1 + 1, 2 + 1, and 4 + 1. Near the complex, there are cafes, restaurants, bars, and shopping centers.