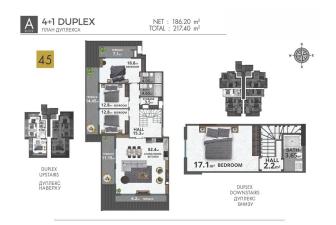

Our project is intertwined with social infrastructure and urban life, and yet it covers an area of 3350 square meters. In the complex, which comprises 2 blocks and 12 floors, there are different apartment layouts, such as 1 + 1, 2 + 1, and 4 + 1. Near the complex, there are cafes, restaurants, bars, and shopping centers.