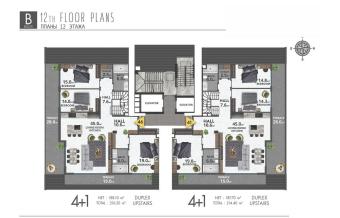

Our project is intertwined with social infrastructure and urban life, and yet it covers an area of 3350 square meters. In the complex, which comprises 2 blocks and 12 floors, there are different apartment layouts, such as 1 + 1, 2 + 1, and 4 + 1. Near the complex, there are cafes, restaurants, bars, and shopping centers.