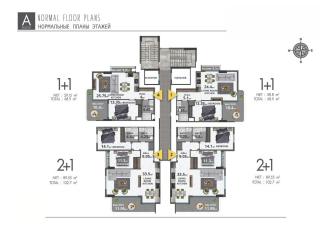

## 250 000 €

rooms

**13** Floor area **62 m² - 187 m²** 

Number of 1 bedroom

2+1 penthouse

4+1 penthouse

Furnitures Partly

To the beach: 120 m

Our project is intertwined with social infrastructure and urban life, and yet it covers an area of 3350 square meters. In the complex, which comprises 2 blocks and 12 floors, there are different apartment layouts, such as 1 + 1, 2 + 1, and 4 + 1. Near the complex, there are cafes, restaurants, bars, and shopping centers.