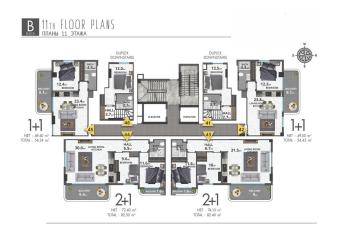

Our project is intertwined with social infrastructure and urban life, and yet it covers an area of 3350 square meters. In the complex, which comprises 2 blocks and 12 floors, there are different apartment layouts, such as 1 + 1, 2 + 1, and 4 + 1. Near the complex, there are cafes, restaurants, bars, and shopping centers.