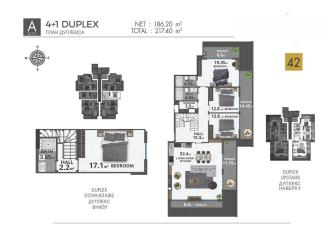

## 250 000 €

rooms

**13** Floor area **62 m² - 187 m²** 

Number of 1 bedroom

2+1 penthouse

4+1 penthouse

Furnitures Partly

To the beach: 120 m

Our project is intertwined with social infrastructure and urban life, and yet it covers an area of 3350 square meters. In the complex, which comprises 2 blocks and 12 floors, there are different apartment layouts, such as 1 + 1, 2 + 1, and 4 + 1. Near the complex, there are cafes, restaurants, bars, and shopping centers.