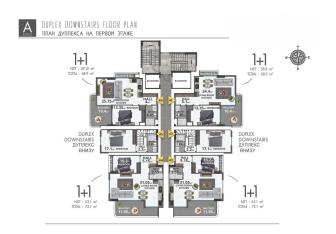

## 250 000 €

rooms

**13** Floor area **62 m² - 187 m²** 

Number of 1 bedroom

2+1 penthouse

4+1 penthouse

Furnitures Partly

To the beach: 120 m

Our project is intertwined with social infrastructure and urban life, and yet it covers an area of 3350 square meters. In the complex, which comprises 2 blocks and 12 floors, there are different apartment layouts, such as 1 + 1, 2 + 1, and 4 + 1. Near the complex, there are cafes, restaurants, bars, and shopping centers.