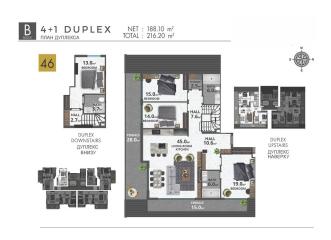

Our project is intertwined with social infrastructure and urban life, and yet it covers an area of 3350 square meters. In the complex, which comprises 2 blocks and 12 floors, there are different apartment layouts, such as 1 + 1, 2 + 1, and 4 + 1. Near the complex, there are cafes, restaurants, bars, and shopping centers.