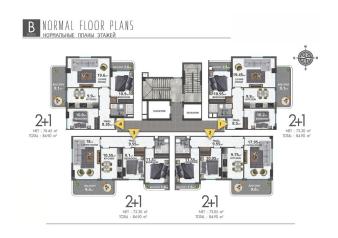

Our project is intertwined with social infrastructure and urban life, and yet it covers an area of 3350 square meters. In the complex, which comprises 2 blocks and 12 floors, there are different apartment layouts, such as 1 + 1, 2 + 1, and 4 + 1. Near the complex, there are cafes, restaurants, bars, and shopping centers.