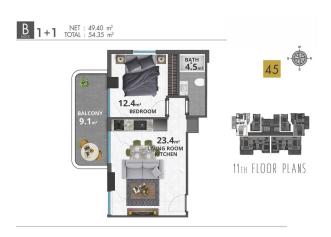

## 250 000 €

rooms

**13** Floor area **62 m² - 187 m²** 

Number of 1 bedroom

2+1 penthouse

4+1 penthouse

Furnitures Partly

To the beach: 120 m