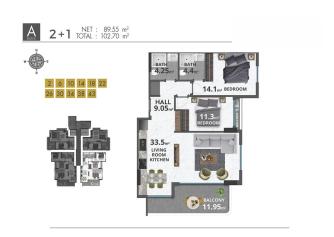

## 250 000 €

rooms

**13** Floor area **62 m² - 187 m²** 

Number of 1 bedroom

2+1 penthouse

4+1 penthouse

Furnitures Partly

To the beach: 120 m

Our project is intertwined with social infrastructure and urban life, and yet it covers an area of 3350 square meters. In the complex, which comprises 2 blocks and 12 floors, there are different apartment layouts, such as 1 + 1, 2 + 1, and 4 + 1. Near the complex, there are cafes, restaurants, bars, and shopping centers.