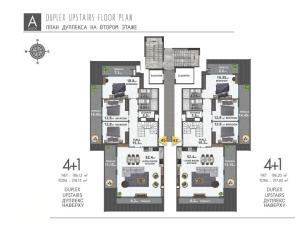

## 250 000 €

rooms

**13** Floor area **62 m² - 187 m²** 

Number of 1 bedroom

2+1 penthouse

4+1 penthouse

Furnitures Partly

To the beach: 120 m

Our project is intertwined with social infrastructure and urban life, and yet it covers an area of 3350 square meters. In the complex, which comprises 2 blocks and 12 floors, there are different apartment layouts, such as 1 + 1, 2 + 1, and 4 + 1. Near the complex, there are cafes, restaurants, bars, and shopping centers.