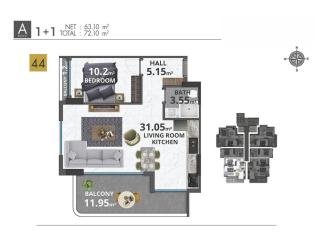

## 250 000 €

rooms

**13** Floor area **62 m² - 187 m²** 

Number of 1 bedroom

2+1 penthouse

4+1 penthouse

Furnitures Partly

To the beach: 120 m

Our project is intertwined with social infrastructure and urban life, and yet it covers an area of 3350 square meters. In the complex, which comprises 2 blocks and 12 floors, there are different apartment layouts, such as 1 + 1, 2 + 1, and 4 + 1. Near the complex, there are cafes, restaurants, bars, and shopping centers.