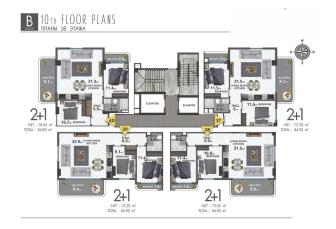

Our project is intertwined with social infrastructure and urban life, and yet it covers an area of 3350 square meters. In the complex, which comprises 2 blocks and 12 floors, there are different apartment layouts, such as 1 + 1, 2 + 1, and 4 + 1. Near the complex, there are cafes, restaurants, bars, and shopping centers.