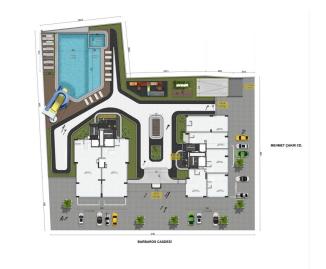

Our project is intertwined with social infrastructure and urban life, and yet it covers an area of 3350 square meters. In the complex, which comprises 2 blocks and 12 floors, there are different apartment layouts, such as 1 + 1, 2 + 1, and 4 + 1. Near the complex, there are cafes, restaurants, bars, and shopping centers.