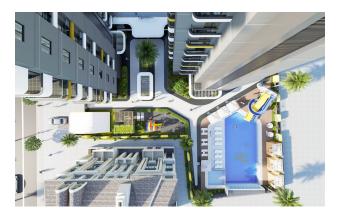

Our project is focused on the needs, desires, and conveniences of customers; outdoor and indoor swimming pool, Turkish bath, sauna, playground, fitness, parking, and reception, to name a few. The project meets all your expectations, combining traditional architecture in keeping with the times, and is also in the Mahmutlar area of Alanya.

Our project is intertwined with social infrastructure and urban life, and yet it covers an area of 3350 square meters. In the complex, which comprises 2 blocks and 12 floors, there are different apartment layouts, such as 1 + 1, 2 + 1, and 4 + 1. Near the complex, there are cafes, restaurants, bars, and shopping centers.

You can find everything you want in our complex. You can work out in the fitness center of our complex and then relax in the sauna. If you wish, you can spend time in the hammam, and then go to the indoor pool. You can spend time with your family on the playground or enjoy afternoon tea with friends in the lobby to relieve your tiredness. Take advantage of all the possibilities of the infrastructure of the complex!