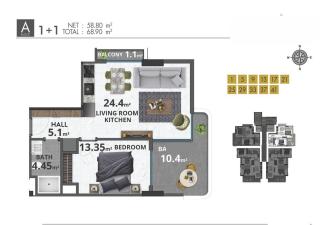

## 250 000 €

rooms

**13** Floor area **62 m² - 187 m²** 

Number of 1 bedroom

2+1 penthouse

4+1 penthouse

Furnitures Partly

To the beach: 120 m

Our project is intertwined with social infrastructure and urban life, and yet it covers an area of 3350 square meters. In the complex, which comprises 2 blocks and 12 floors, there are different apartment layouts, such as 1 + 1, 2 + 1, and 4 + 1. Near the complex, there are cafes, restaurants, bars, and shopping centers.