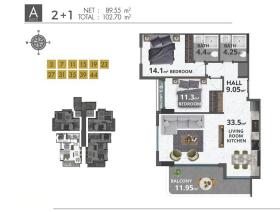

## 250 000 €

rooms

**13** Floor area **62 m² - 187 m²** 

Number of 1 bedroom

2+1 penthouse

4+1 penthouse

Furnitures Partly

To the beach: 120 m

Our project is intertwined with social infrastructure and urban life, and yet it covers an area of 3350 square meters. In the complex, which comprises 2 blocks and 12 floors, there are different apartment layouts, such as 1 + 1, 2 + 1, and 4 + 1. Near the complex, there are cafes, restaurants, bars, and shopping centers.