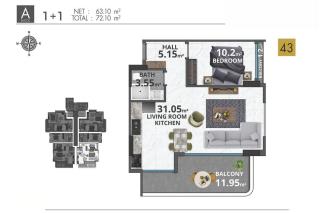

## 250 000 €

rooms

**13** Floor area **62 m² - 187 m²** 

Number of 1 bedroom

2+1 penthouse

4+1 penthouse

Furnitures Partly

To the beach: 120 m

Our project is intertwined with social infrastructure and urban life, and yet it covers an area of 3350 square meters. In the complex, which comprises 2 blocks and 12 floors, there are different apartment layouts, such as 1 + 1, 2 + 1, and 4 + 1. Near the complex, there are cafes, restaurants, bars, and shopping centers.