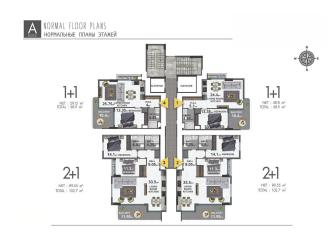

## 250 000 €

rooms

**13** Floor area **62 m² - 187 m²** 

Number of 1 bedroom

2+1 penthouse

4+1 penthouse

Furnitures Partly

To the beach: 120 m

Our project is intertwined with social infrastructure and urban life, and yet it covers an area of 3350 square meters. In the complex, which comprises 2 blocks and 12 floors, there are different apartment layouts, such as 1 + 1, 2 + 1, and 4 + 1. Near the complex, there are cafes, restaurants, bars, and shopping centers.