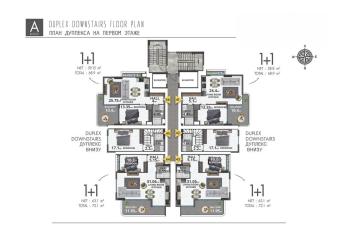

Our project is intertwined with social infrastructure and urban life, and yet it covers an area of 3350 square meters. In the complex, which comprises 2 blocks and 12 floors, there are different apartment layouts, such as 1 + 1, 2 + 1, and 4 + 1. Near the complex, there are cafes, restaurants, bars, and shopping centers.