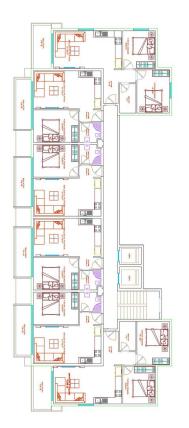

# The complex comprises 4 residential blocks with 167 apartments, divided into different apartments, such as

• 1+1 apartments (53-55 m2)

- 2+1 apartments (67 70 m2)
- 2+1 duplexes (108-135 m2)
- 3 +1 duplex (119-141 m2)

#### B BLOK Sosyal Alan

D BLOK DUBLEKS ÜST KAT PLANI

C BLOK DUBLEKS ÜST KAT PLANI

B BLOK DUBLEKS ÜST KAT PLANI

A BLOK DUBLEKS ÜST KAT PLANI

SOUTH