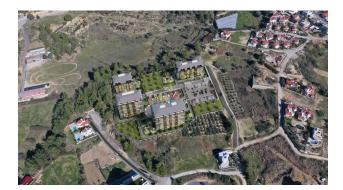

# The complex comprises 4 residential blocks with 167 apartments, divided into different apartments, such as

• 1+1 apartments (53-55 m2)

- 2+1 apartments (67 70 m2)
- 2+1 duplexes (108-135 m2)
- 3 +1 duplex (119-141 m2)