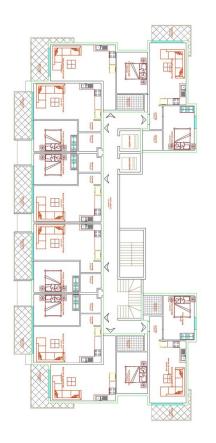

# The complex comprises 4 residential blocks with 167 apartments, divided into different apartments, such as

• 1+1 apartments (53-55 m2)

- 2+1 apartments (67 70 m2)
- 2+1 duplexes (108-135 m2)
- 3 +1 duplex (119-141 m2)

#### B BLOK Sosyal Alan

D BLOK DUBLEKS ÜST KAT PLANI

C BLOK DUBLEKS ÜST KAT PLANI

B BLOK DUBLEKS ÜST KAT PLANI

A BLOK DUBLEKS ÜST KAT PLANI

SOUTH