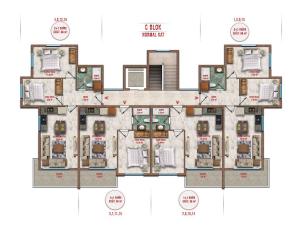

# The complex comprises 4 residential blocks with 167 apartments, divided into different apartments, such as

• 1+1 apartments (53-55 m2)

- 2+1 apartments (67 70 m2)
- 2+1 duplexes (108-135 m2)
- 3 +1 duplex (119-141 m2)

#### B BLOK Sosyal Alan

D BLOK DUBLEKS ÜST KAT PLANI

C BLOK DUBLEKS ÜST KAT PLANI

B BLOK DUBLEKS ÜST KAT PLANI

A BLOK DUBLEKS ÜST KAT PLANI

SOUTH