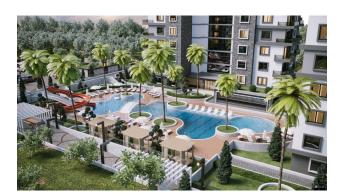

#### Social objects:

- Market
- Outdoor and indoor pool
- Turkish sauna
- Fitness
- Steam room Garden
- B-B-Q
- walking paths
- Children's room
- Children's play yard