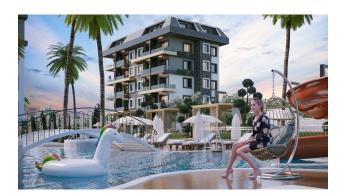

#### Social objects:

- Market
- Outdoor and indoor pool
- Turkish sauna
- Fitness
- Steam room Garden
- B-B-Q
- walking paths
- Children's room
- Children's play yard