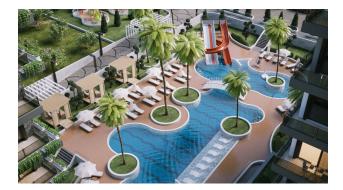

#### Social objects:

- Market
- Outdoor and indoor pool
- Turkish sauna
- Fitness
- Steam room Garden
- B-B-Q
- walking paths
- Children's room
- Children's play yard