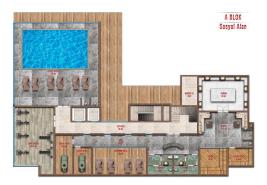

#### Social objects:

- Market
- Outdoor and indoor pool
- Turkish sauna
- Fitness
- Steam room Garden
- B-B-Q
- walking paths
- Children's room
- Children's play yard

#### B BLOK Sosyal Alan

D BLOK DUBLEKS ÜST KAT PLANI

C BLOK DUBLEKS ÜST KAT PLANI

B BLOK DUBLEKS ÜST KAT PLANI

A BLOK DUBLEKS ÜST KAT PLANI

SOUTH