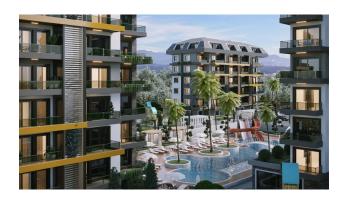

#### Social objects:

- Market
- Outdoor and indoor pool
- Turkish sauna
- Fitness
- Steam room Garden
- B-B-Q
- walking paths
- Children's room
- Children's play yard