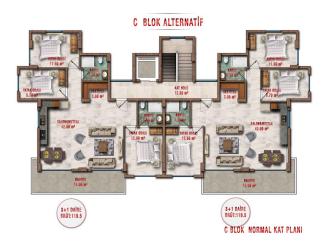

# The complex comprises 4 residential blocks with 167 apartments, divided into different apartments, such as

• 1+1 apartments (53-55 m2)

- 2+1 apartments (67 70 m2)
- 2+1 duplexes (108-135 m2)
- 3 +1 duplex (119-141 m2)

#### B BLOK Sosyal Alan

D BLOK DUBLEKS ÜST KAT PLANI

C BLOK DUBLEKS ÜST KAT PLANI

B BLOK DUBLEKS ÜST KAT PLANI

A BLOK DUBLEKS ÜST KAT PLANI

SOUTH