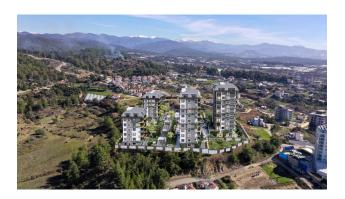

# The complex comprises 4 residential blocks with 167 apartments, divided into different apartments, such as

• 1+1 apartments (53-55 m2)

- 2+1 apartments (67 70 m2)
- 2+1 duplexes (108-135 m2)
- 3 +1 duplex (119-141 m2)

#### Social objects:

- Market
- Outdoor and indoor pool
- Turkish sauna
- Fitness
- Steam room Garden
- B-B-Q
- walking paths
- Children's room
- Children's play yard