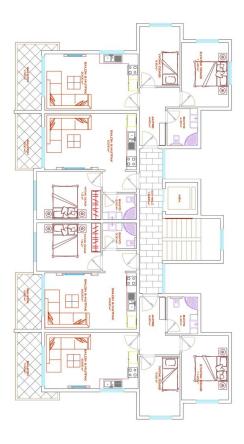

# The complex comprises 4 residential blocks with 167 apartments, divided into different apartments, such as

• 1+1 apartments (53-55 m2)

- 2+1 apartments (67 70 m2)
- 2+1 duplexes (108-135 m2)
- 3 +1 duplex (119-141 m2)

#### B BLOK Sosyal Alan

D BLOK DUBLEKS ÜST KAT PLANI

C BLOK DUBLEKS ÜST KAT PLANI

B BLOK DUBLEKS ÜST KAT PLANI

A BLOK DUBLEKS ÜST KAT PLANI

SOUTH