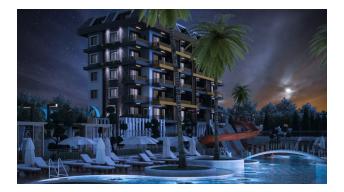

#### Social objects:

- Market
- Outdoor and indoor pool
- Turkish sauna
- Fitness
- Steam room Garden
- B-B-Q
- walking paths
- Children's room
- Children's play yard