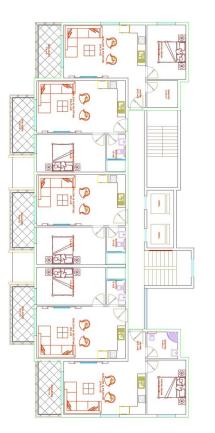

# The complex comprises 4 residential blocks with 167 apartments, divided into different apartments, such as

• 1+1 apartments (53-55 m2)

- 2+1 apartments (67 70 m2)
- 2+1 duplexes (108-135 m2)
- 3 +1 duplex (119-141 m2)

#### B BLOK Sosyal Alan

D BLOK DUBLEKS ÜST KAT PLANI

C BLOK DUBLEKS ÜST KAT PLANI

B BLOK DUBLEKS ÜST KAT PLANI

A BLOK DUBLEKS ÜST KAT PLANI

SOUTH