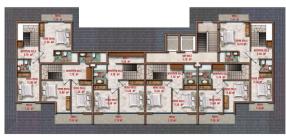

# The complex comprises 4 residential blocks with 167 apartments, divided into different apartments, such as

• 1+1 apartments (53-55 m2)

- 2+1 apartments (67 70 m2)
- 2+1 duplexes (108-135 m2)
- 3 +1 duplex (119-141 m2)

#### B BLOK Sosyal Alan

D BLOK DUBLEKS ÜST KAT PLANI

C BLOK DUBLEKS ÜST KAT PLANI

B BLOK DUBLEKS ÜST KAT PLANI

A BLOK DUBLEKS ÜST KAT PLANI

SOUTH