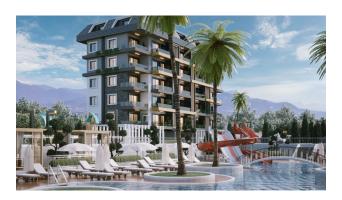

#### Social objects:

- Market
- Outdoor and indoor pool
- Turkish sauna
- Fitness
- Steam room Garden
- B-B-Q
- walking paths
- Children's room
- Children's play yard