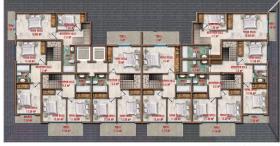

# The complex comprises 4 residential blocks with 167 apartments, divided into different apartments, such as

• 1+1 apartments (53-55 m2)

- 2+1 apartments (67 70 m2)
- 2+1 duplexes (108-135 m2)
- 3 +1 duplex (119-141 m2)

#### B BLOK Sosyal Alan

D BLOK DUBLEKS ÜST KAT PLANI

C BLOK DUBLEKS ÜST KAT PLANI

B BLOK DUBLEKS ÜST KAT PLANI

A BLOK DUBLEKS ÜST KAT PLANI

SOUTH