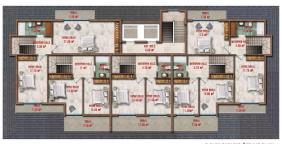

# The complex comprises 4 residential blocks with 167 apartments, divided into different apartments, such as

• 1+1 apartments (53-55 m2)

- 2+1 apartments (67 70 m2)
- 2+1 duplexes (108-135 m2)
- 3 +1 duplex (119-141 m2)

#### B BLOK Sosyal Alan

D BLOK DUBLEKS ÜST KAT PLANI

C BLOK DUBLEKS ÜST KAT PLANI

B BLOK DUBLEKS ÜST KAT PLANI

A BLOK DUBLEKS ÜST KAT PLANI

SOUTH