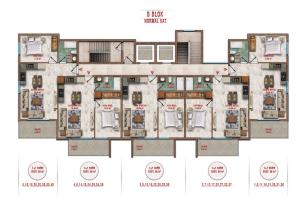

# The complex comprises 4 residential blocks with 167 apartments, divided into different apartments, such as

• 1+1 apartments (53-55 m2)

- 2+1 apartments (67 70 m2)
- 2+1 duplexes (108-135 m2)
- 3 +1 duplex (119-141 m2)

#### B BLOK Sosyal Alan

D BLOK DUBLEKS ÜST KAT PLANI

C BLOK DUBLEKS ÜST KAT PLANI

B BLOK DUBLEKS ÜST KAT PLANI

A BLOK DUBLEKS ÜST KAT PLANI

SOUTH