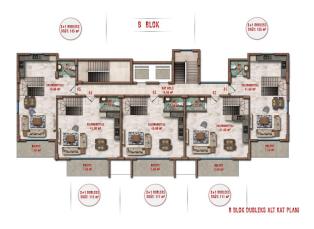

# The complex comprises 4 residential blocks with 167 apartments, divided into different apartments, such as

• 1+1 apartments (53-55 m2)

- 2+1 apartments (67 70 m2)
- 2+1 duplexes (108-135 m2)
- 3 +1 duplex (119-141 m2)

#### B BLOK Sosyal Alan

D BLOK DUBLEKS ÜST KAT PLANI

C BLOK DUBLEKS ÜST KAT PLANI

B BLOK DUBLEKS ÜST KAT PLANI

A BLOK DUBLEKS ÜST KAT PLANI

SOUTH