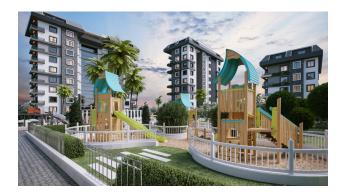

## Options

- View of the city
- Panoramic view
- Balcony/ Terrace
- Swimming pool
- Private territory
- Outdoor parking
- ✓ 0% installment
- Security
- Garden
- Elevator
- Playground

#### Social objects:

- Market
- Outdoor and indoor pool
- Turkish sauna
- Fitness
- Steam room Garden
- B-B-Q
- walking paths
- Children's room
- Children's play yard