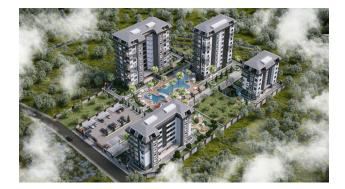

# The complex comprises 4 residential blocks with 167 apartments, divided into different apartments, such as

• 1+1 apartments (53-55 m2)

- 2+1 apartments (67 70 m2)
- 2+1 duplexes (108-135 m2)
- 3 +1 duplex (119-141 m2)