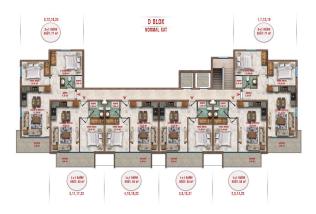

# The complex comprises 4 residential blocks with 167 apartments, divided into different apartments, such as

• 1+1 apartments (53-55 m2)

- 2+1 apartments (67 70 m2)
- 2+1 duplexes (108-135 m2)
- 3 +1 duplex (119-141 m2)

#### B BLOK Sosyal Alan

D BLOK DUBLEKS ÜST KAT PLANI

C BLOK DUBLEKS ÜST KAT PLANI

B BLOK DUBLEKS ÜST KAT PLANI

A BLOK DUBLEKS ÜST KAT PLANI

SOUTH