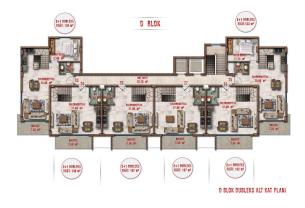

# The complex comprises 4 residential blocks with 167 apartments, divided into different apartments, such as

• 1+1 apartments (53-55 m2)

- 2+1 apartments (67 70 m2)
- 2+1 duplexes (108-135 m2)
- 3 +1 duplex (119-141 m2)

#### B BLOK Sosyal Alan

D BLOK DUBLEKS ÜST KAT PLANI

C BLOK DUBLEKS ÜST KAT PLANI

B BLOK DUBLEKS ÜST KAT PLANI

A BLOK DUBLEKS ÜST KAT PLANI

SOUTH