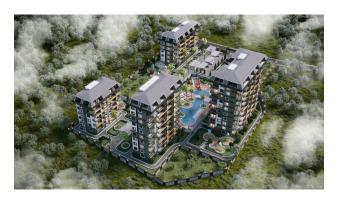

# The complex comprises 4 residential blocks with 167 apartments, divided into different apartments, such as

• 1+1 apartments (53-55 m2)

- 2+1 apartments (67 70 m2)
- 2+1 duplexes (108-135 m2)
- 3 +1 duplex (119-141 m2)

#### Social objects:

- Market
- Outdoor and indoor pool
- Turkish sauna
- Fitness
- Steam room Garden
- B-B-Q
- walking paths
- Children's room
- Children's play yard