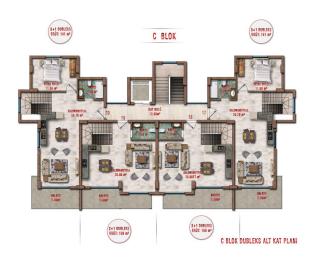

# The complex comprises 4 residential blocks with 167 apartments, divided into different apartments, such as

• 1+1 apartments (53-55 m2)

- 2+1 apartments (67 70 m2)
- 2+1 duplexes (108-135 m2)
- 3 +1 duplex (119-141 m2)

#### B BLOK Sosyal Alan

D BLOK DUBLEKS ÜST KAT PLANI

C BLOK DUBLEKS ÜST KAT PLANI

B BLOK DUBLEKS ÜST KAT PLANI

A BLOK DUBLEKS ÜST KAT PLANI

SOUTH