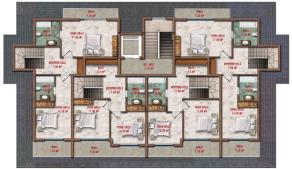

# The complex comprises 4 residential blocks with 167 apartments, divided into different apartments, such as

• 1+1 apartments (53-55 m2)

- 2+1 apartments (67 70 m2)
- 2+1 duplexes (108-135 m2)
- 3 +1 duplex (119-141 m2)

#### B BLOK Sosyal Alan

D BLOK DUBLEKS ÜST KAT PLANI

C BLOK DUBLEKS ÜST KAT PLANI

B BLOK DUBLEKS ÜST KAT PLANI

A BLOK DUBLEKS ÜST KAT PLANI

SOUTH