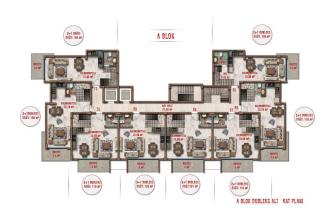

# The complex comprises 4 residential blocks with 167 apartments, divided into different apartments, such as

• 1+1 apartments (53-55 m2)

- 2+1 apartments (67 70 m2)
- 2+1 duplexes (108-135 m2)
- 3 +1 duplex (119-141 m2)

#### B BLOK Sosyal Alan

D BLOK DUBLEKS ÜST KAT PLANI

C BLOK DUBLEKS ÜST KAT PLANI

B BLOK DUBLEKS ÜST KAT PLANI

A BLOK DUBLEKS ÜST KAT PLANI

SOUTH