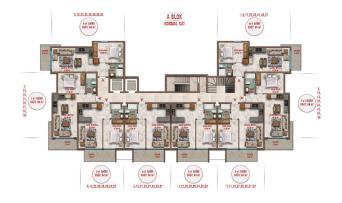

# The complex comprises 4 residential blocks with 167 apartments, divided into different apartments, such as

• 1+1 apartments (53-55 m2)

- 2+1 apartments (67 70 m2)
- 2+1 duplexes (108-135 m2)
- 3 +1 duplex (119-141 m2)

#### B BLOK Sosyal Alan

D BLOK DUBLEKS ÜST KAT PLANI

C BLOK DUBLEKS ÜST KAT PLANI

B BLOK DUBLEKS ÜST KAT PLANI

A BLOK DUBLEKS ÜST KAT PLANI

SOUTH