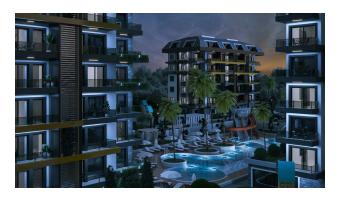

#### Social objects:

- Market
- Outdoor and indoor pool
- Turkish sauna
- Fitness
- Steam room Garden
- B-B-Q
- walking paths
- Children's room
- Children's play yard