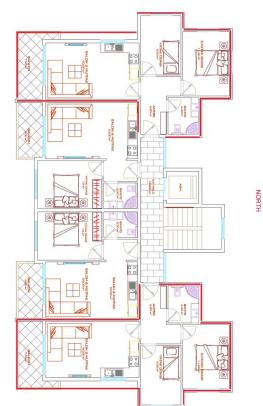

# The complex comprises 4 residential blocks with 167 apartments, divided into different apartments, such as

• 1+1 apartments (53-55 m2)

- 2+1 apartments (67 70 m2)
- 2+1 duplexes (108-135 m2)
- 3 +1 duplex (119-141 m2)

#### B BLOK Sosyal Alan

D BLOK DUBLEKS ÜST KAT PLANI

C BLOK DUBLEKS ÜST KAT PLANI

B BLOK DUBLEKS ÜST KAT PLANI

A BLOK DUBLEKS ÜST KAT PLANI

SOUTH