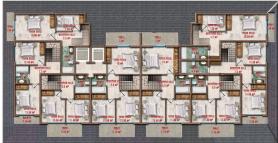

# The complex comprises 4 residential blocks with 167 apartments, divided into different apartments, such as

• 1+1 apartments (53-55 m2)

- 2+1 apartments (67 70 m2)
- 2+1 duplexes (108-135 m2)
- 3 +1 duplex (119-141 m2)

#### B BLOK Sosyal Alan

D BLOK DUBLEKS ÜST KAT PLANI

C BLOK DUBLEKS ÜST KAT PLANI

B BLOK DUBLEKS ÜST KAT PLANI

SOUTH

A BLOK DUBLEKS ÜST KAT PLANI

Scan the QR code to open the original page