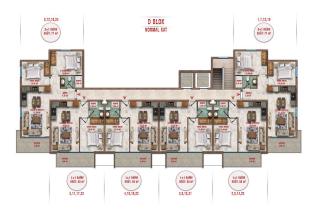

# The complex comprises 4 residential blocks with 167 apartments, divided into different apartments, such as

• 1+1 apartments (53-55 m2)

- 2+1 apartments (67 70 m2)
- 2+1 duplexes (108-135 m2)
- 3 +1 duplex (119-141 m2)

#### B BLOK Sosyal Alan

D BLOK DUBLEKS ÜST KAT PLANI

C BLOK DUBLEKS ÜST KAT PLANI

B BLOK DUBLEKS ÜST KAT PLANI

SOUTH

A BLOK DUBLEKS ÜST KAT PLANI

Scan the QR code to open the original page