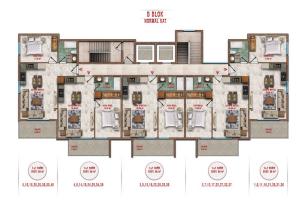

# The complex comprises 4 residential blocks with 167 apartments, divided into different apartments, such as

• 1+1 apartments (53-55 m2)

- 2+1 apartments (67 70 m2)
- 2+1 duplexes (108-135 m2)
- 3 +1 duplex (119-141 m2)

#### B BLOK Sosyal Alan

D BLOK DUBLEKS ÜST KAT PLANI

C BLOK DUBLEKS ÜST KAT PLANI

B BLOK DUBLEKS ÜST KAT PLANI

SOUTH

A BLOK DUBLEKS ÜST KAT PLANI

Scan the QR code to open the original page