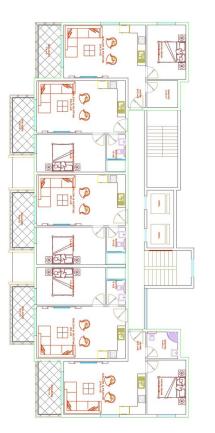

# The complex comprises 4 residential blocks with 167 apartments, divided into different apartments, such as

• 1+1 apartments (53-55 m2)

- 2+1 apartments (67 70 m2)
- 2+1 duplexes (108-135 m2)
- 3 +1 duplex (119-141 m2)

#### B BLOK Sosyal Alan

D BLOK DUBLEKS ÜST KAT PLANI

C BLOK DUBLEKS ÜST KAT PLANI

B BLOK DUBLEKS ÜST KAT PLANI

SOUTH

A BLOK DUBLEKS ÜST KAT PLANI

Scan the QR code to open the original page