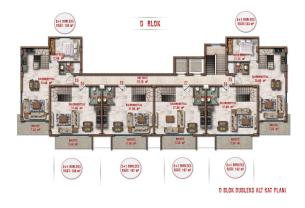

# The complex comprises 4 residential blocks with 167 apartments, divided into different apartments, such as

• 1+1 apartments (53-55 m2)

- 2+1 apartments (67 70 m2)
- 2+1 duplexes (108-135 m2)
- 3 +1 duplex (119-141 m2)

#### B BLOK Sosyal Alan

D BLOK DUBLEKS ÜST KAT PLANI

C BLOK DUBLEKS ÜST KAT PLANI

B BLOK DUBLEKS ÜST KAT PLANI

SOUTH

A BLOK DUBLEKS ÜST KAT PLANI

Scan the QR code to open the original page