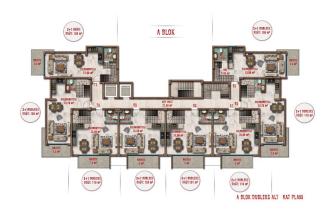

# The complex comprises 4 residential blocks with 167 apartments, divided into different apartments, such as

• 1+1 apartments (53-55 m2)

- 2+1 apartments (67 70 m2)
- 2+1 duplexes (108-135 m2)
- 3 +1 duplex (119-141 m2)

#### B BLOK Sosyal Alan

D BLOK DUBLEKS ÜST KAT PLANI

C BLOK DUBLEKS ÜST KAT PLANI

B BLOK DUBLEKS ÜST KAT PLANI

SOUTH

A BLOK DUBLEKS ÜST KAT PLANI

Scan the QR code to open the original page