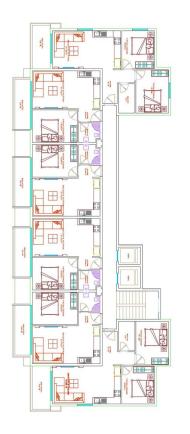

# The complex comprises 4 residential blocks with 167 apartments, divided into different apartments, such as

• 1+1 apartments (53-55 m2)

- 2+1 apartments (67 70 m2)
- 2+1 duplexes (108-135 m2)
- 3 +1 duplex (119-141 m2)

#### B BLOK Sosyal Alan

D BLOK DUBLEKS ÜST KAT PLANI

C BLOK DUBLEKS ÜST KAT PLANI

B BLOK DUBLEKS ÜST KAT PLANI

SOUTH

A BLOK DUBLEKS ÜST KAT PLANI

Scan the QR code to open the original page