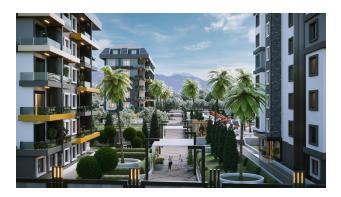

#### Social objects:

- Market
- Outdoor and indoor pool
- Turkish sauna
- Fitness
- Steam room Garden
- B-B-Q
- walking paths
- Children's room
- Children's play yard