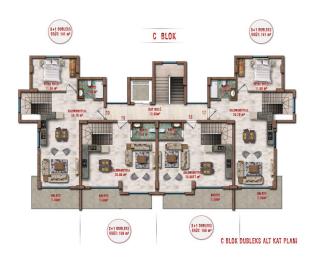

# The complex comprises 4 residential blocks with 167 apartments, divided into different apartments, such as

• 1+1 apartments (53-55 m2)

- 2+1 apartments (67 70 m2)
- 2+1 duplexes (108-135 m2)
- 3 +1 duplex (119-141 m2)

#### B BLOK Sosyal Alan

D BLOK DUBLEKS ÜST KAT PLANI

C BLOK DUBLEKS ÜST KAT PLANI

B BLOK DUBLEKS ÜST KAT PLANI

SOUTH

A BLOK DUBLEKS ÜST KAT PLANI

Scan the QR code to open the original page