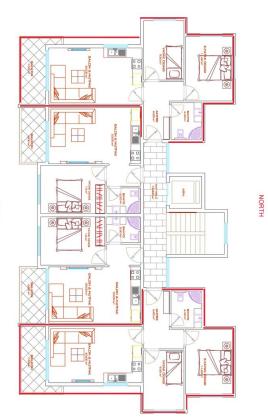

# The complex comprises 4 residential blocks with 167 apartments, divided into different apartments, such as

• 1+1 apartments (53-55 m2)

- 2+1 apartments (67 70 m2)
- 2+1 duplexes (108-135 m2)
- 3 +1 duplex (119-141 m2)

#### B BLOK Sosyal Alan

D BLOK DUBLEKS ÜST KAT PLANI

C BLOK DUBLEKS ÜST KAT PLANI

B BLOK DUBLEKS ÜST KAT PLANI

SOUTH

A BLOK DUBLEKS ÜST KAT PLANI

Scan the QR code to open the original page