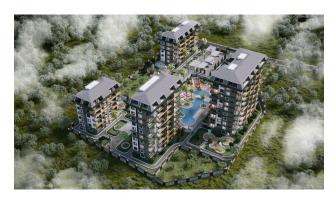

# The complex comprises 4 residential blocks with 167 apartments, divided into different apartments, such as

• 1+1 apartments (53-55 m2)

- 2+1 apartments (67 70 m2)
- 2+1 duplexes (108-135 m2)
- 3 +1 duplex (119-141 m2)

#### Social objects:

- Market
- Outdoor and indoor pool
- Turkish sauna
- Fitness
- Steam room Garden
- B-B-Q
- walking paths
- Children's room
- Children's play yard