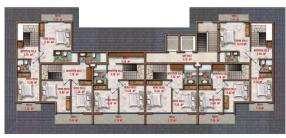

# The complex comprises 4 residential blocks with 167 apartments, divided into different apartments, such as

• 1+1 apartments (53-55 m2)

- 2+1 apartments (67 70 m2)
- 2+1 duplexes (108-135 m2)
- 3 +1 duplex (119-141 m2)

#### B BLOK Sosyal Alan

D BLOK DUBLEKS ÜST KAT PLANI

C BLOK DUBLEKS ÜST KAT PLANI

B BLOK DUBLEKS ÜST KAT PLANI

SOUTH

A BLOK DUBLEKS ÜST KAT PLANI

Scan the QR code to open the original page