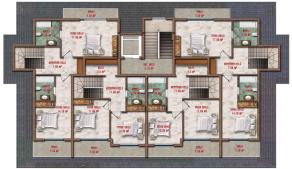

# The complex comprises 4 residential blocks with 167 apartments, divided into different apartments, such as

• 1+1 apartments (53-55 m2)

- 2+1 apartments (67 70 m2)
- 2+1 duplexes (108-135 m2)
- 3 +1 duplex (119-141 m2)

#### B BLOK Sosyal Alan

D BLOK DUBLEKS ÜST KAT PLANI

C BLOK DUBLEKS ÜST KAT PLANI

B BLOK DUBLEKS ÜST KAT PLANI

SOUTH

A BLOK DUBLEKS ÜST KAT PLANI

Scan the QR code to open the original page