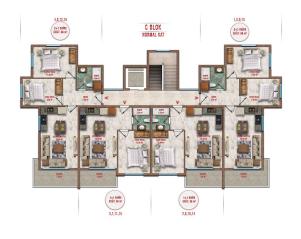

# The complex comprises 4 residential blocks with 167 apartments, divided into different apartments, such as

• 1+1 apartments (53-55 m2)

- 2+1 apartments (67 70 m2)
- 2+1 duplexes (108-135 m2)
- 3 +1 duplex (119-141 m2)

#### B BLOK Sosyal Alan

D BLOK DUBLEKS ÜST KAT PLANI

C BLOK DUBLEKS ÜST KAT PLANI

B BLOK DUBLEKS ÜST KAT PLANI

SOUTH

A BLOK DUBLEKS ÜST KAT PLANI

Scan the QR code to open the original page