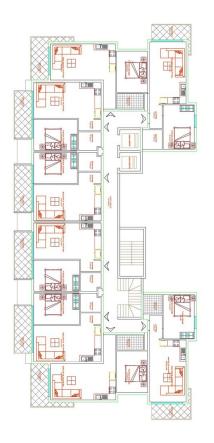

# The complex comprises 4 residential blocks with 167 apartments, divided into different apartments, such as

• 1+1 apartments (53-55 m2)

- 2+1 apartments (67 70 m2)
- 2+1 duplexes (108-135 m2)
- 3 +1 duplex (119-141 m2)

#### B BLOK Sosyal Alan

D BLOK DUBLEKS ÜST KAT PLANI

C BLOK DUBLEKS ÜST KAT PLANI

B BLOK DUBLEKS ÜST KAT PLANI

SOUTH

A BLOK DUBLEKS ÜST KAT PLANI

Scan the QR code to open the original page