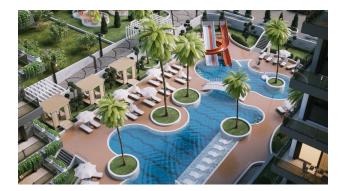

#### Social objects:

- Market
- Outdoor and indoor pool
- Turkish sauna
- Fitness
- Steam room Garden
- B-B-Q
- walking paths
- Children's room
- Children's play yard