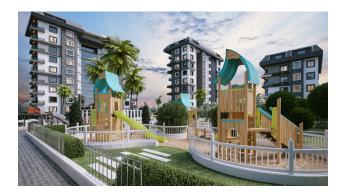

#### Social objects:

- Market
- Outdoor and indoor pool
- Turkish sauna
- Fitness
- Steam room Garden
- B-B-Q
- walking paths
- Children's room
- Children's play yard