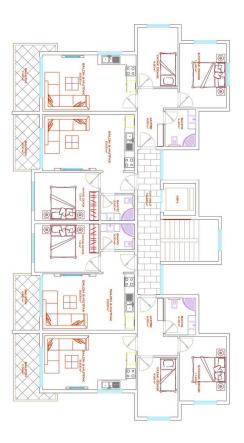

# The complex comprises 4 residential blocks with 167 apartments, divided into different apartments, such as

• 1+1 apartments (53-55 m2)

- 2+1 apartments (67 70 m2)
- 2+1 duplexes (108-135 m2)
- 3 +1 duplex (119-141 m2)

#### B BLOK Sosyal Alan

D BLOK DUBLEKS ÜST KAT PLANI

C BLOK DUBLEKS ÜST KAT PLANI

B BLOK DUBLEKS ÜST KAT PLANI

SOUTH

A BLOK DUBLEKS ÜST KAT PLANI

Scan the QR code to open the original page