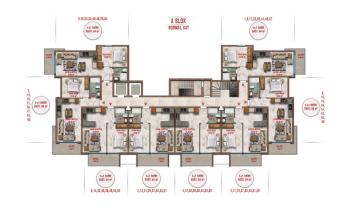

# The complex comprises 4 residential blocks with 167 apartments, divided into different apartments, such as

• 1+1 apartments (53-55 m2)

- 2+1 apartments (67 70 m2)
- 2+1 duplexes (108-135 m2)
- 3 +1 duplex (119-141 m2)

#### B BLOK Sosyal Alan

D BLOK DUBLEKS ÜST KAT PLANI

C BLOK DUBLEKS ÜST KAT PLANI

B BLOK DUBLEKS ÜST KAT PLANI

SOUTH

A BLOK DUBLEKS ÜST KAT PLANI

Scan the QR code to open the original page