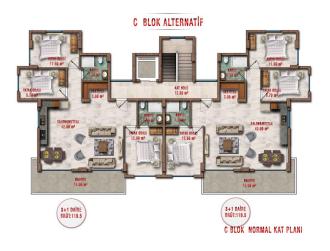

# The complex comprises 4 residential blocks with 167 apartments, divided into different apartments, such as

• 1+1 apartments (53-55 m2)

- 2+1 apartments (67 70 m2)
- 2+1 duplexes (108-135 m2)
- 3 +1 duplex (119-141 m2)

#### B BLOK Sosyal Alan

D BLOK DUBLEKS ÜST KAT PLANI

C BLOK DUBLEKS ÜST KAT PLANI

B BLOK DUBLEKS ÜST KAT PLANI

SOUTH

A BLOK DUBLEKS ÜST KAT PLANI

Scan the QR code to open the original page