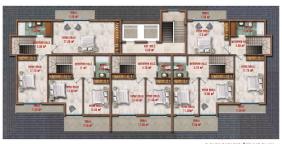

# The complex comprises 4 residential blocks with 167 apartments, divided into different apartments, such as

• 1+1 apartments (53-55 m2)

- 2+1 apartments (67 70 m2)
- 2+1 duplexes (108-135 m2)
- 3 +1 duplex (119-141 m2)

#### B BLOK Sosyal Alan

D BLOK DUBLEKS ÜST KAT PLANI

C BLOK DUBLEKS ÜST KAT PLANI

B BLOK DUBLEKS ÜST KAT PLANI

SOUTH

A BLOK DUBLEKS ÜST KAT PLANI

Scan the QR code to open the original page