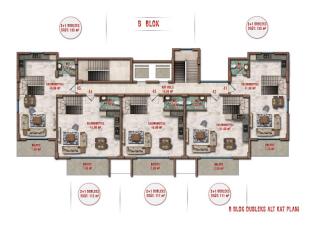

# The complex comprises 4 residential blocks with 167 apartments, divided into different apartments, such as

• 1+1 apartments (53-55 m2)

- 2+1 apartments (67 70 m2)
- 2+1 duplexes (108-135 m2)
- 3 +1 duplex (119-141 m2)

#### B BLOK Sosyal Alan

D BLOK DUBLEKS ÜST KAT PLANI

C BLOK DUBLEKS ÜST KAT PLANI

B BLOK DUBLEKS ÜST KAT PLANI

SOUTH

A BLOK DUBLEKS ÜST KAT PLANI

Scan the QR code to open the original page