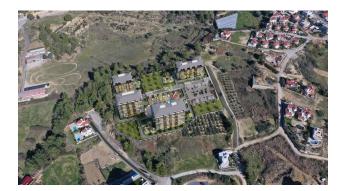

# The complex comprises 4 residential blocks with 167 apartments, divided into different apartments, such as

• 1+1 apartments (53-55 m2)

- 2+1 apartments (67 70 m2)
- 2+1 duplexes (108-135 m2)
- 3 +1 duplex (119-141 m2)

#### B BLOK Sosyal Alan

D BLOK DUBLEKS ÜST KAT PLANI

C BLOK DUBLEKS ÜST KAT PLANI

B BLOK DUBLEKS ÜST KAT PLANI

SOUTH

A BLOK DUBLEKS ÜST KAT PLANI

Scan the QR code to open the original page