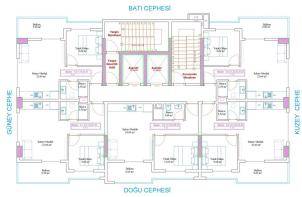

plex is provided with:

- Generator
- elevators
- outdoor parking
- caretaker
- 24/7 surveillance cameras
- The major system of rough water purification is connected to each apartment and to the whole complex.

#### Apartments are provided with:

Noise isolation

Aluminum window frames 60 X 120 Seramik

Porcelain tile 60 X 120 Lake Mutfak Dolabı

Built-in kitchen set Granit evye Granite countertop Cnc iç kapı

High-quality interior doors

#### PAYMENT PLAN 35% DOWN FEE BALANCE UP TO COMPLETION OF CONSTRUCTION!

When paying 100% -6% discount When paying 50% -3% discount

- Start of construction: 15.07.2022
- End of construction: 12/31/2023

Information updated 03.03.2025

## **Photo gallery**











































































































A BLOK DUBLEKS PLANI

157E

-

-