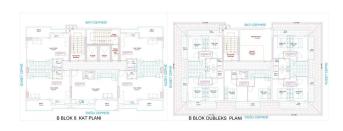

# 132 500 € - 135 000 €

C Floor area 60 m<sup>2</sup> - 104 m<sup>2</sup>

Number of **1 bedroom** 

2 bedrooms

Furnitures Partly

rooms

| $\boldsymbol{pprox}_{beach:}^{To the}$ | 650 m                     |
|----------------------------------------|---------------------------|
| • Location:                            | Turkey, Alanya, Mahmutlar |
| <b>X</b> To the airport:               | km                        |
| To the city centre:                    | km                        |

#### Location (location):

- Distance to the sea 650 meters
- City Center and Saturday Market 300 meters
- Distance to clinic and school 500 meters