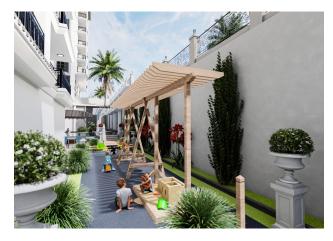

#### Infrastructure:

- Turkish Hamam
- Sauna
- Roman steam room
- Fitness-Fitness room

- Outdoor and indoor pools
- Outdoor and indoor playgrounds

#### Location (location):

- Distance to the sea 650 meters
- City Center and Saturday Market 300 meters
- Distance to clinic and school 500 meters