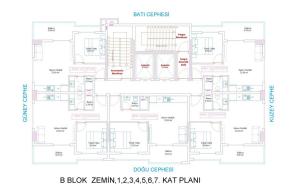

omplex is provided with:

- Generator
- elevators
- outdoor parking
- caretaker
- 24/7 surveillance cameras
- The major system of rough water purification is connected to each apartment and to the whole complex.

#### Apartments are provided with:

Noise isolation

Aluminum window frames 60 X 120 Seramik

Porcelain tile 60 X 120 Lake Mutfak Dolabı

Built-in kitchen set Granit evye Granite countertop Cnc iç kapı

High-quality interior doors

#### PAYMENT PLAN 35% DOWN FEE BALANCE UP TO COMPLETION OF CONSTRUCTION!

When paying 100% -6% discount When paying 50% -3% discount

- Start of construction: 15.07.2022
- End of construction: 12/31/2023

Information updated 03.03.2025

## **Photo gallery**











































































































A BLOK DUBLEKS PLANI

157E

-

-