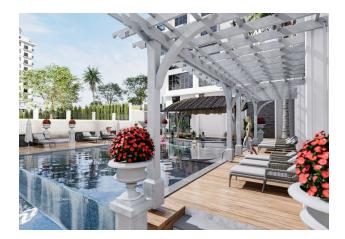

#### Infrastructure:

- Turkish Hamam
- Sauna
- Roman steam room
- Fitness-Fitness room

- Outdoor and indoor pools
- Outdoor and indoor playgrounds