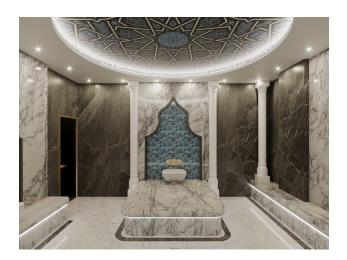

#### Infrastructure:

- Turkish Hamam
- Sauna
- Roman steam room
- Fitness-Fitness room

- Outdoor and indoor pools
- Outdoor and indoor playgrounds