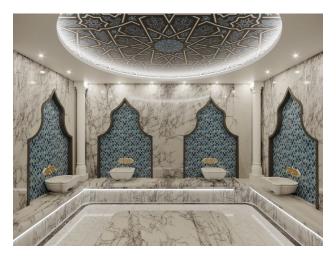

### Infrastructure:

- Turkish Hamam
- Sauna
- Roman steam room
- Fitness-Fitness room

- Outdoor and indoor pools
- Outdoor and indoor playgrounds