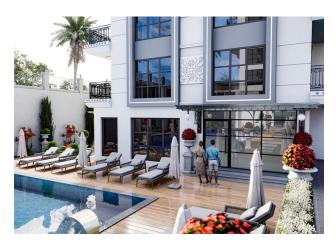

### Infrastructure:

- Turkish Hamam
- Sauna
- Roman steam room
- Fitness-Fitness room

- Outdoor and indoor pools
- Outdoor and indoor playgrounds

### **Entertainment room:**

- PlayStation
- Table soccer
- air hockey
- Billiards
- Table tennis
- Conference hall
- Karaoke room
- home theater
- Rest zone