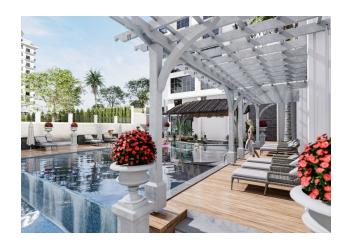

### Infrastructure:

- Turkish Hamam
- Sauna
- Roman steam room
- Fitness-Fitness room

- Outdoor and indoor pools
- Outdoor and indoor playgrounds