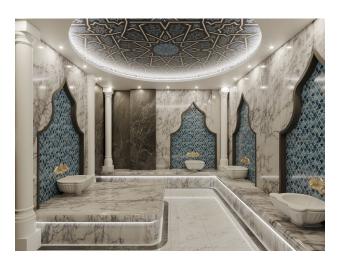

### Infrastructure:

- Turkish Hamam
- Sauna
- Roman steam room
- Fitness-Fitness room

- Outdoor and indoor pools
- Outdoor and indoor playgrounds