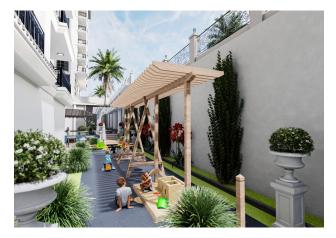

### Infrastructure:

- Turkish Hamam
- Sauna
- Roman steam room
- Fitness-Fitness room

- Outdoor and indoor pools
- Outdoor and indoor playgrounds

### **Entertainment room:**

- PlayStation
- Table soccer
- air hockey
- Billiards
- Table tennis
- Conference hall
- Karaoke room
- home theater
- Rest zone