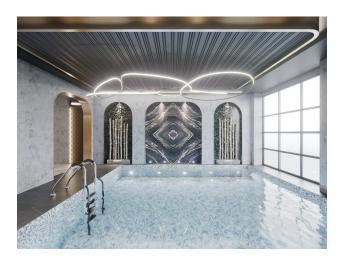

### Infrastructure:

- Turkish Hamam
- Sauna
- Roman steam room
- Fitness-Fitness room

- Outdoor and indoor pools
- Outdoor and indoor playgrounds