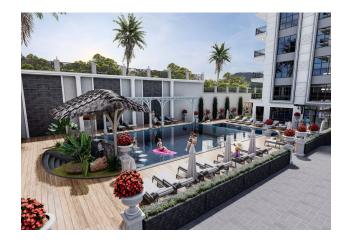

### Infrastructure:

- Turkish Hamam
- Sauna
- Roman steam room
- Fitness-Fitness room

- Outdoor and indoor pools
- Outdoor and indoor playgrounds

### **Entertainment room:**

- PlayStation
- Table soccer
- air hockey
- Billiards
- Table tennis
- Conference hall
- Karaoke room
- home theater
- Rest zone