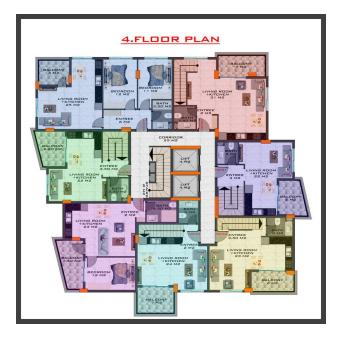

#### The residential complex comprises 24 apartments:

- 1+1 apartments with an area of 45, 55m2
- 2 + 1 apartments of 75 m2
- 2 + 1 duplexes from 80m2
- 4 + 1 duplex penthouse of 130m2

The apartments will be handed over with a full fine finish, built-in kitchen, and furniture in the bathroom.