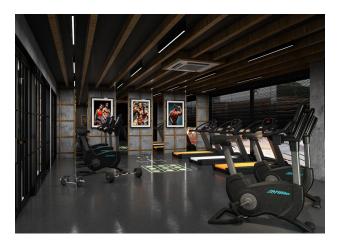

#### The complex will include:

- Summer pool
- Sauna
- Steam room
- Relaxation area with jacuzzi
- Gym
- Barbecue and lounge area
- Bicycle parking
- Car parking
- Autonomous electric generator