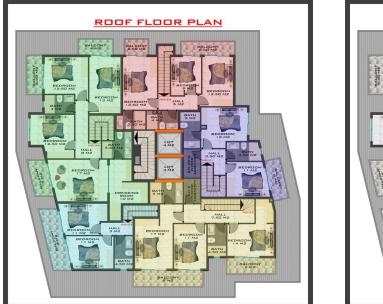

#### The residential complex comprises 24 apartments:

- 1+1 apartments with an area of 45, 55m2
- 2 + 1 apartments of 75 m2
- 2 + 1 duplexes from 80m2
- 4 + 1 duplex penthouse of 130m2

The apartments will be handed over with a full fine finish, built-in kitchen, and furniture in the bathroom.

The walls between the apartments will be SOUND-INSULATED, as well as the underfloor ceilings.

Start of construction - June 2022

Completion of construction - 3rd quarter of 2023.

With an initial payment of 40%, you can use interest-free installments until the end of construction.