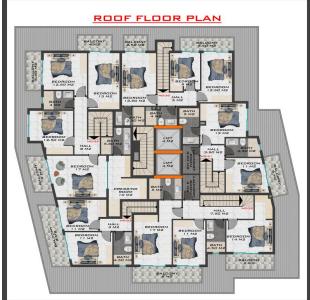

#### The residential complex comprises 24 apartments:

- 1+1 apartments with an area of 45, 55m2
- 2 + 1 apartments of 75 m2
- 2 + 1 duplexes from 80m2
- 4 + 1 duplex penthouse of 130m2

The apartments will be handed over with a full fine finish, built-in kitchen, and furniture in the bathroom.