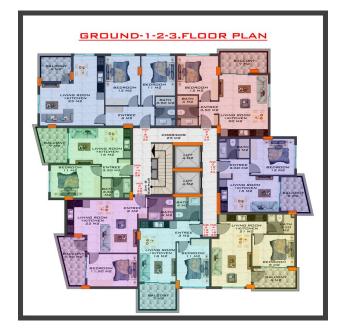

#### The residential complex comprises 24 apartments:

- 1+1 apartments with an area of 45, 55m2
- 2 + 1 apartments of 75 m2
- 2 + 1 duplexes from 80m2
- 4 + 1 duplex penthouse of 130m2

The apartments will be handed over with a full fine finish, built-in kitchen, and furniture in the bathroom.

The walls between the apartments will be SOUND-INSULATED, as well as the underfloor ceilings.

Start of construction - June 2022

Completion of construction - 3rd quarter of 2023.

With an initial payment of 40%, you can use interest-free installments until the end of construction.