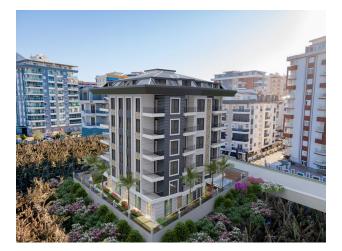

# Cozy 5-storey residential complex, located in Mahmutlar, Alanya (007429)

#### A cozy 5-story residential complex, which will be in the Mahmutlar area.

- Distance to the sea: 350 meters
- Distance to shops: 100 meters

• Distance to the infrastructure of the city and attractions: 150 meters

#### The complex will include:

- Summer pool
- Sauna
- Steam room
- Relaxation area with jacuzzi
- Gym
- Barbecue and lounge area
- Bicycle parking
- Car parking
- Autonomous electric generator

#### The residential complex comprises 24 apartments:

- 1+1 apartments with an area of 45, 55m2
- 2 + 1 apartments of 75 m2
- 2 + 1 duplexes from 80m2
- 4 + 1 duplex penthouse of 130m2

The apartments will be handed over with a full fine finish, built-in kitchen, and furniture in the bathroom.