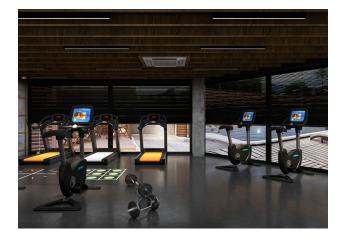

#### The complex will include:

- Summer pool
- Sauna
- Steam room
- Relaxation area with jacuzzi
- Gym
- Barbecue and lounge area
- Bicycle parking
- Car parking
- Autonomous electric generator