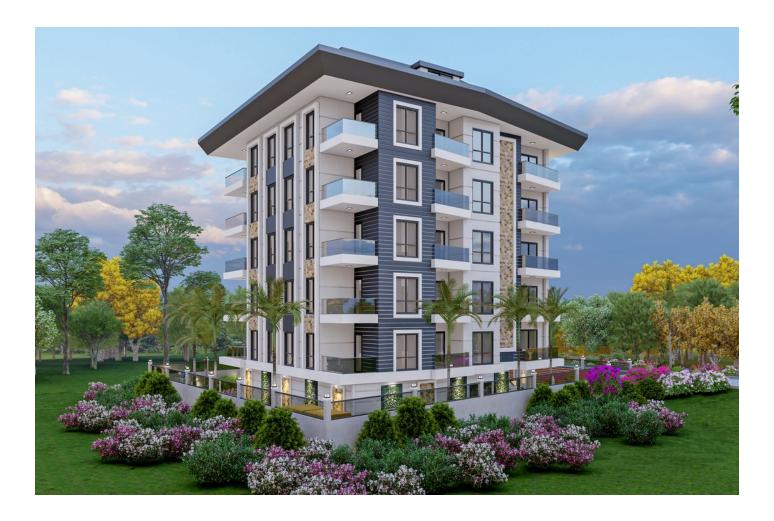

# Cozy 5-storey residential complex, located in Mahmutlar, Alanya (007429)

#### A cozy 5-story residential complex, which will be in the Mahmutlar area.

- Distance to the sea: 350 meters
- Distance to shops: 100 meters

• Distance to the infrastructure of the city and attractions: 150 meters

#### The residential complex comprises 24 apartments:

- 1+1 apartments with an area of 45, 55m2
- 2 + 1 apartments of 75 m2
- 2 + 1 duplexes from 80m2
- 4 + 1 duplex penthouse of 130m2

The apartments will be handed over with a full fine finish, built-in kitchen, and furniture in the bathroom.