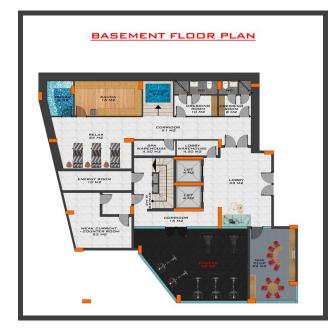

#### The complex will include:

- Summer pool
- Sauna
- Steam room
- Relaxation area with jacuzzi
- Gym
- Barbecue and lounge area
- Bicycle parking
- Car parking
- Autonomous electric generator