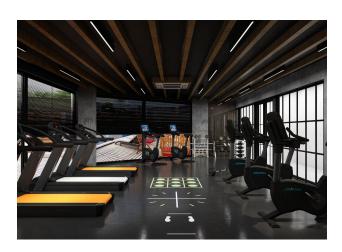

#### The complex will include:

- Summer pool
- Sauna
- Steam room
- Relaxation area with jacuzzi
- Gym
- Barbecue and lounge area
- Bicycle parking
- Car parking
- Autonomous electric generator