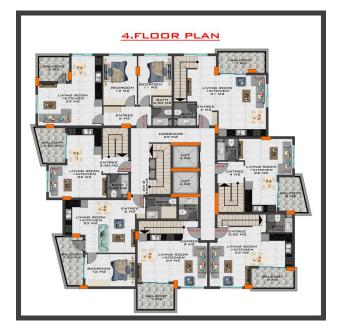

#### The residential complex comprises 24 apartments:

- 1+1 apartments with an area of 45, 55m2
- 2 + 1 apartments of 75 m2
- 2 + 1 duplexes from 80m2
- 4 + 1 duplex penthouse of 130m2

The apartments will be handed over with a full fine finish, built-in kitchen, and furniture in the bathroom.