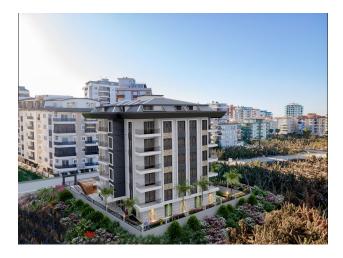

# Cozy 5-storey residential complex, located in Mahmutlar, Alanya (007429)

#### A cozy 5-story residential complex, which will be in the Mahmutlar area.

- Distance to the sea: 350 meters
- Distance to shops: 100 meters

• Distance to the infrastructure of the city and attractions: 150 meters

#### The residential complex comprises 24 apartments:

- 1+1 apartments with an area of 45, 55m2
- 2 + 1 apartments of 75 m2
- 2 + 1 duplexes from 80m2
- 4 + 1 duplex penthouse of 130m2

The apartments will be handed over with a full fine finish, built-in kitchen, and furniture in the bathroom.