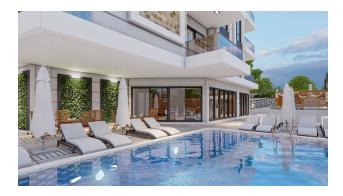

## Options

- Sea view
- Panoramic view
- Balcony/ Terrace
- Swimming pool
- Private territory
- Outdoor parking
- ✓ 0% installment
- Security
- Garden
- Elevator
- Playground
- Generator

#### The complex will include:

- Summer pool
- Sauna
- Steam room
- Relaxation area with jacuzzi
- Gym
- Barbecue and lounge area
- Bicycle parking
- Car parking
- Autonomous electric generator