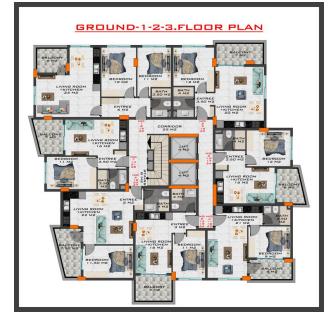

#### The residential complex comprises 24 apartments:

- 1+1 apartments with an area of 45, 55m2
- 2 + 1 apartments of 75 m2
- 2 + 1 duplexes from 80m2
- 4 + 1 duplex penthouse of 130m2

The apartments will be handed over with a full fine finish, built-in kitchen, and furniture in the bathroom.

The walls between the apartments will be SOUND-INSULATED, as well as the underfloor ceilings.

Start of construction - June 2022

Completion of construction - 3rd quarter of 2023.

With an initial payment of 40%, you can use interest-free installments until the end of construction.