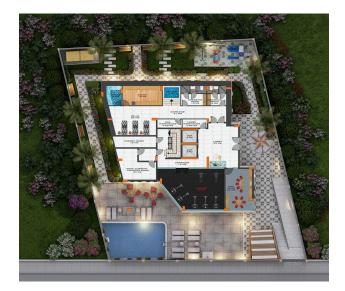

#### The complex will include:

- Summer pool
- Sauna
- Steam room
- Relaxation area with jacuzzi
- Gym
- Barbecue and lounge area
- Bicycle parking
- Car parking
- Autonomous electric generator