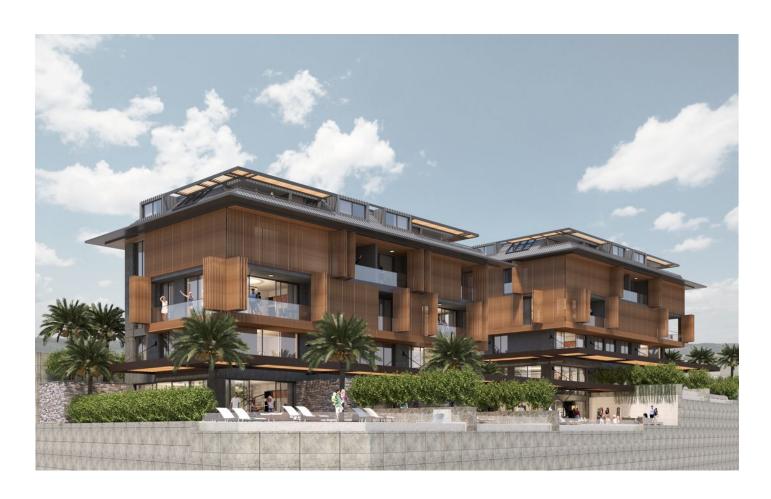

## New luxury complex under construction in Alanya (011390)

#### New luxury complex under construction in Alanya

Distance to the sea 1500m.

Distance to the center (pier) 2000m.

The distance to Antalya Airport is 110 km.

Gazipasa Airport is 40 km away.

Distance to shops 500 m.

Public transport 400 m.

Total 20 apartments (4 x 3+1 top duplexes, 4 x 3+1 duplexes, with garden and swimming pool  $12 \times 2+1$  apartments

Construction start date - 09/30/2022