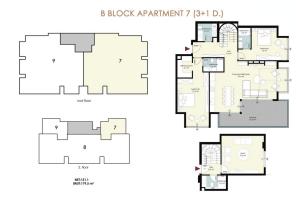

# B BLOCK APARTMENT 8 (3+1)

2.floor plan

2.Floor and roof floor plan

1.floor plan

1.floor plan

1.floor plan

Ground floor plan

1.Basement and ground floor plan