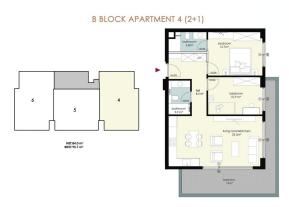

# B BLOCK APARTMENT 8 (3+1)

2.floor plan

2.Floor and roof floor plan

1.floor plan

1.floor plan

1.floor plan

Ground floor plan

1.Basement and ground floor plan