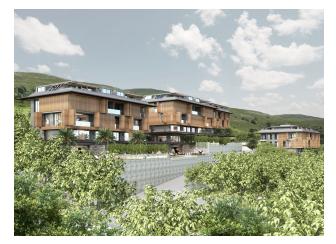

## New luxury complex under construction in Alanya (011390)

#### New luxury complex under construction in Alanya

Distance to the sea 1500m.

Distance to the center (pier) 2000m.

The distance to Antalya Airport is 110 km.

Gazipasa Airport is 40 km away.

Distance to shops 500 m.

Public transport 400 m.

Total 20 apartments (4 x 3+1 top duplexes, 4 x 3+1 duplexes, with garden and swimming pool  $12 \times 2+1$  apartments

Construction start date - 09/30/2022