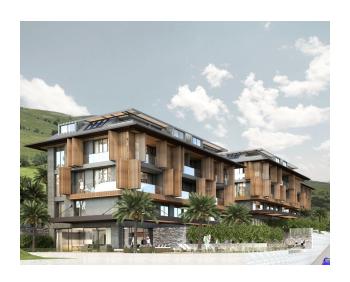

## New luxury complex under construction in Alanya (011390)

#### New luxury complex under construction in Alanya

Distance to the sea 1500m.

Distance to the center (pier) 2000m.

The distance to Antalya Airport is 110 km.

Gazipasa Airport is 40 km away.

Distance to shops 500 m.

Public transport 400 m.

Total 20 apartments (4 x 3+1 top duplexes, 4 x 3+1 duplexes, with garden and swimming pool  $12 \times 2+1$  apartments

Construction start date - 09/30/2022