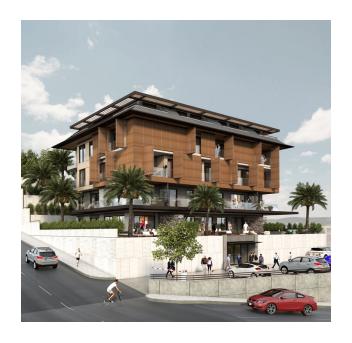

## New luxury complex under construction in Alanya (011390)

#### New luxury complex under construction in Alanya

Distance to the sea 1500m.

Distance to the center (pier) 2000m.

The distance to Antalya Airport is 110 km.

Gazipasa Airport is 40 km away.

Distance to shops 500 m.

Public transport 400 m.

Total 20 apartments (4 x 3+1 top duplexes, 4 x 3+1 duplexes, with garden and swimming pool  $12 \times 2+1$  apartments

Construction start date - 09/30/2022