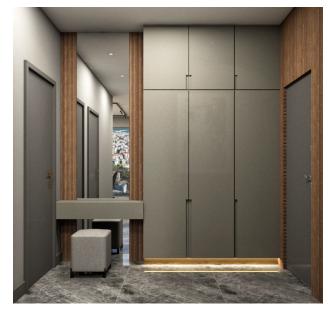

on in Alanya

Distance to the sea 1500m.

Distance to the center (pier) 2000m.

The distance to Antalya Airport is 110 km.

Gazipasa Airport is 40 km away.

Distance to shops 500 m.

Public transport 400 m.

Total 20 apartments (4 x 3+1 top duplexes, 4 x 3+1 duplexes, with garden and swimming pool  $12 \times 2+1$  apartments

Construction start date - 09/30/2022

#### Construction completion date -30.08.2024

#### **Project Infrastructure:**

- Swimming pool
- Fitness
- Lobby
- Jacuzzi
- Sauna
- Children's playground
- Billiards
- Video surveillance system
- Outdoor Lighting
- Built-in intercom
- Satellite television
- Generator
- Built-in water heater
- Water tank and hydrophone

#### Information updated 17/02/2025

## Photo gallery





























































2.Basement floor plan





2.Floor and roof floor plan

# B BLOCK APARTMENT 8 (3+1)

2.floor plan



2.Floor and roof floor plan



1.floor plan



1.floor plan



1.floor plan



Ground floor plan



1.Basement and ground floor plan



1.Basement and ground floor plan



2.Basement floor plan



social areas plan





social areas plan