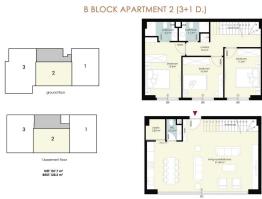

# B BLOCK APARTMENT 8 (3+1)

2.floor plan

2.Floor and roof floor plan

1.floor plan

1.floor plan

1.floor plan

Ground floor plan

1.Basement and ground floor plan