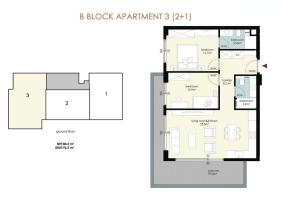

# B BLOCK APARTMENT 8 (3+1)

2.floor plan

2.Floor and roof floor plan

1.floor plan

1.floor plan

1.floor plan

Ground floor plan

1.Basement and ground floor plan