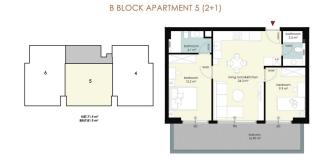

# B BLOCK APARTMENT 8 (3+1)

2.floor plan

2.Floor and roof floor plan

1.floor plan

1.floor plan

1.floor plan

Ground floor plan

1.Basement and ground floor plan