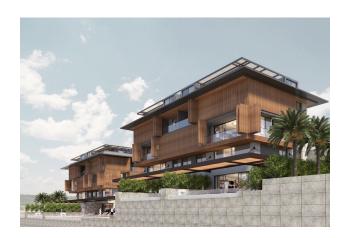

## New luxury complex under construction in Alanya (011390)

#### New luxury complex under construction in Alanya

Distance to the sea 1500m.

Distance to the center (pier) 2000m.

The distance to Antalya Airport is 110 km.

Gazipasa Airport is 40 km away.

Distance to shops 500 m.

Public transport 400 m.

Total 20 apartments (4 x 3+1 top duplexes, 4 x 3+1 duplexes, with garden and swimming pool  $12 \times 2+1$  apartments

Construction start date - 09/30/2022