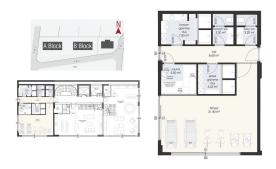

# B BLOCK APARTMENT 8 (3+1)

2.floor plan

2.Floor and roof floor plan

1.floor plan

1.floor plan

1.floor plan

Ground floor plan

1.Basement and ground floor plan