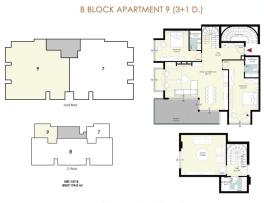

# B BLOCK APARTMENT 8 (3+1)

2.floor plan

2.Floor and roof floor plan

1.floor plan

1.floor plan

1.floor plan

Ground floor plan

1.Basement and ground floor plan