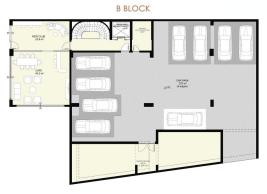

# B BLOCK APARTMENT 8 (3+1)

2.floor plan

2.Floor and roof floor plan

1.floor plan

1.floor plan

1.floor plan

Ground floor plan

1.Basement and ground floor plan