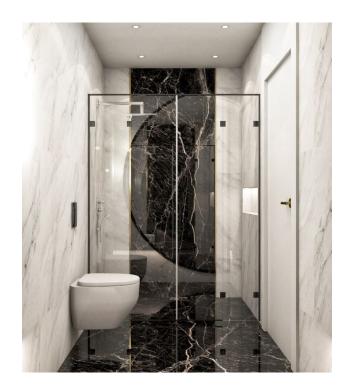

truction in Alanya

Distance to the sea 1500m.

Distance to the center (pier) 2000m.

The distance to Antalya Airport is 110 km.

Gazipasa Airport is 40 km away.

Distance to shops 500 m.

Public transport 400 m.

Total 20 apartments (4 x 3+1 top duplexes, 4 x 3+1 duplexes, with garden and swimming pool  $12 \times 2+1$  apartments

Construction start date - 09/30/2022

#### Construction completion date -30.08.2024

#### **Project Infrastructure:**

- Swimming pool
- Fitness
- Lobby
- Jacuzzi
- Sauna
- Children's playground
- Billiards
- Video surveillance system
- Outdoor Lighting
- Built-in intercom
- Satellite television
- Generator
- Built-in water heater
- Water tank and hydrophone

#### Information updated 17/02/2025

## Photo gallery





























































2.Basement floor plan





2.Floor and roof floor plan

# B BLOCK APARTMENT 8 (3+1)

2.floor plan



2.Floor and roof floor plan



1.floor plan



1.floor plan



1.floor plan



Ground floor plan



1.Basement and ground floor plan



1.Basement and ground floor plan



2.Basement floor plan



social areas plan





social areas plan