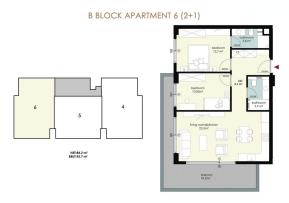

# B BLOCK APARTMENT 8 (3+1)

2.floor plan

2.Floor and roof floor plan

1.floor plan

1.floor plan

1.floor plan

Ground floor plan

1.Basement and ground floor plan