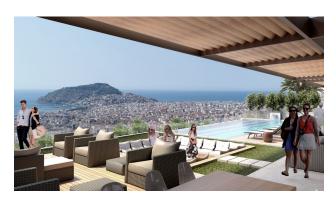

## **Options**

- ✔ Panoramic view
- ✓ Balcony/ Terrace
- Swimming pool
- ✔ Private territory
- A separate entrance
- Outdoor parking
- ✓ 0% installment
- Security
- ✓ Garden
- ✓ Playground
- ✓ Generator

#### New luxury complex under construction in Alanya

Distance to the sea 1500m.

Distance to the center (pier) 2000m.

The distance to Antalya Airport is 110 km.

Gazipasa Airport is 40 km away.

Distance to shops 500 m.

#### **Project Infrastructure:**

- Swimming pool
- Fitness
- Lobby
- Jacuzzi
- Sauna
- Children's playground
- Billiards
- Video surveillance system
- Outdoor Lighting
- Built-in intercom
- Satellite television
- Generator
- Built-in water heater
- Water tank and hydrophone