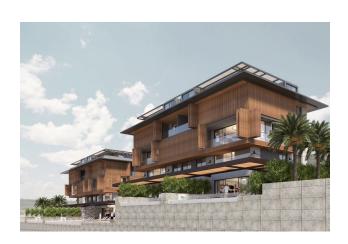

## New luxury complex under construction in Alanya (011390)

#### New luxury complex under construction in Alanya

Distance to the sea 1500m.

Distance to the center (pier) 2000m.

The distance to Antalya Airport is 110 km.

Gazipasa Airport is 40 km away.

Distance to shops 500 m.

## **Options**

- ✔ Panoramic view
- ✓ Balcony/ Terrace
- Swimming pool
- ✔ Private territory
- A separate entrance
- Outdoor parking
- ✓ 0% installment
- Security
- ✓ Garden
- ✓ Playground
- ✓ Generator