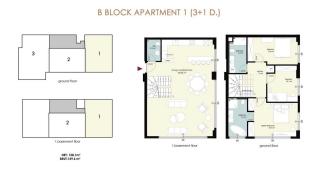

# B BLOCK APARTMENT 8 (3+1)

2.floor plan

2.Floor and roof floor plan

1.floor plan

1.floor plan

1.floor plan

Ground floor plan

1.Basement and ground floor plan