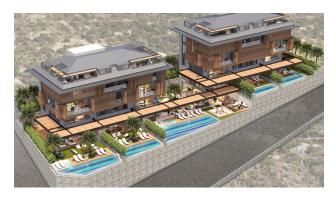

Public transport 400 m.

Total 20 apartments (4 x 3+1 top duplexes, 4 x 3+1 duplexes, with garden and swimming pool  $12 \times 2+1$  apartments

Construction start date - 09/30/2022

#### **Project Infrastructure:**

- Swimming pool
- Fitness
- Lobby
- Jacuzzi
- Sauna
- Children's playground
- Billiards
- Video surveillance system
- Outdoor Lighting
- Built-in intercom
- Satellite television
- Generator
- Built-in water heater
- Water tank and hydrophone