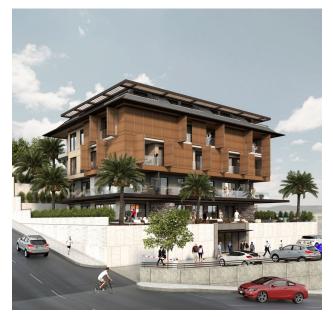

## New luxury complex under construction in Alanya (011390)

#### New luxury complex under construction in Alanya

Distance to the sea 1500m.

Distance to the center (pier) 2000m.

The distance to Antalya Airport is 110 km.

Gazipasa Airport is 40 km away.

Distance to shops 500 m.

Public transport 400 m.

Total 20 apartments (4 x 3+1 top duplexes, 4 x 3+1 duplexes, with garden and swimming pool  $12 \times 2+1$  apartments

Construction start date - 09/30/2022