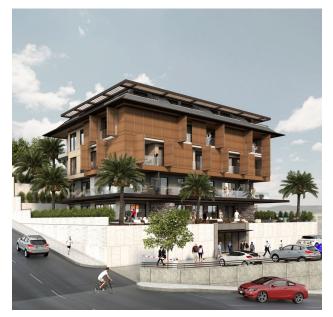

# New luxury complex under construction in Alanya (011390)

#### New luxury complex under construction in Alanya

Distance to the sea 1500m.

Distance to the center (pier) 2000m.

The distance to Antalya Airport is 110 km.

Gazipasa Airport is 40 km away.

Distance to shops 500 m.

Public transport 400 m.

Total 20 apartments (4 x 3+1 top duplexes, 4 x 3+1 duplexes, with garden and swimming pool  $12 \times 2+1$  apartments

Construction start date - 09/30/2022