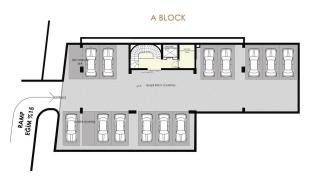

## Photo gallery

2.Basement floor plan

1.Basement floor plan

B BLOCK APARTMENT 8 (3+1)

2.floor plan

2.Floor and roof floor plan

social areas plan

social areas plan

Scan the QR code to open the original page