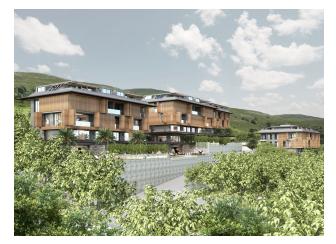

# New luxury complex under construction in Alanya (011390)

#### New luxury complex under construction in Alanya

Distance to the sea 1500m.

Distance to the center (pier) 2000m.

The distance to Antalya Airport is 110 km.

Gazipasa Airport is 40 km away.

Distance to shops 500 m.

Public transport 400 m.

Total 20 apartments (4 x 3+1 top duplexes, 4 x 3+1 duplexes, with garden and swimming pool  $12 \times 2+1$  apartments

Construction start date - 09/30/2022