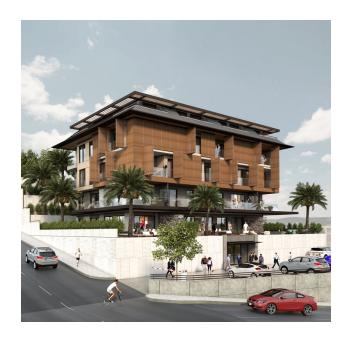

# New luxury complex under construction in Alanya (011390)

#### New luxury complex under construction in Alanya

Distance to the sea 1500m.

Distance to the center (pier) 2000m.

The distance to Antalya Airport is 110 km.

Gazipasa Airport is 40 km away.

Distance to shops 500 m.

Public transport 400 m.

Total 20 apartments (4 x 3+1 top duplexes, 4 x 3+1 duplexes, with garden and swimming pool  $12 \times 2+1$  apartments

Construction start date - 09/30/2022