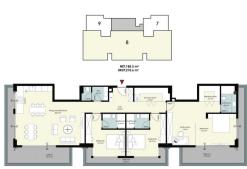

## Photo gallery

2.Basement floor plan

1.Basement floor plan

B BLOCK APARTMENT 8 (3+1)

2.floor plan

2.Floor and roof floor plan