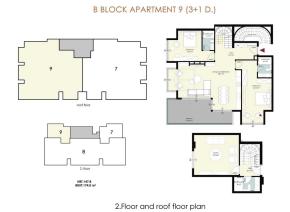

## Photo gallery

2.Basement floor plan

1.Basement floor plan

B BLOCK APARTMENT 8 (3+1)

2.floor plan

2.Floor and roof floor plan