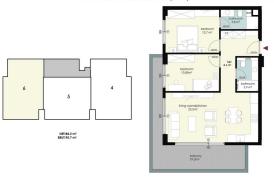

nce to shops 500 m.

Public transport 400 m.

Total 20 apartments (4 x 3+1 top duplexes, 4 x 3+1 duplexes, with garden and swimming pool  $12 \times 2+1$  apartments

Construction start date - 09/30/2022

#### Construction completion date -30.08.2024

#### **Project Infrastructure:**

- Swimming pool
- Fitness
- Lobby
- Jacuzzi
- Sauna
- Children's playground
- Billiards
- Video surveillance system
- Outdoor Lighting
- Built-in intercom
- Satellite television
- Generator
- Built-in water heater
- Water tank and hydrophone

#### Information updated 17/02/2025

## Photo gallery





























































2.Basement floor plan



1.Basement floor plan



B BLOCK APARTMENT 8 (3+1)



2.floor plan



2.Floor and roof floor plan

#### B BLOCK APARTMENT 6 (2+1)



1.floor plan

## A form the promision of the promision of

B BLOCK APARTMENT 5 (2+1)

1.floor plan



1.floor plan



Ground floor plan



1.Basement and ground floor plan



1.Basement and ground floor plan



2.Basement floor plan



social areas plan





social areas plan







Scan the QR code to open the original page