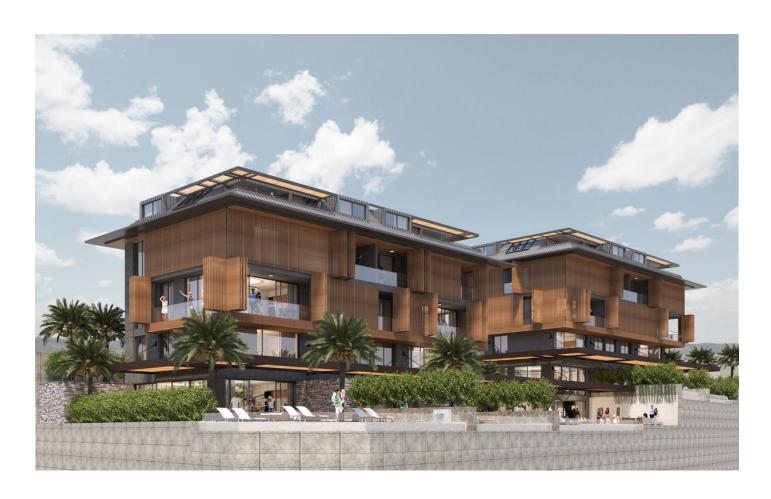

# New luxury complex under construction in Alanya (011390)

#### New luxury complex under construction in Alanya

Distance to the sea 1500m.

Distance to the center (pier) 2000m.

The distance to Antalya Airport is 110 km.

Gazipasa Airport is 40 km away.

Distance to shops 500 m.

Public transport 400 m.

Total 20 apartments (4 x 3+1 top duplexes, 4 x 3+1 duplexes, with garden and swimming pool  $12 \times 2+1$  apartments

Construction start date - 09/30/2022