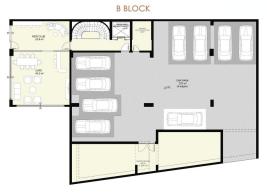

## Photo gallery

2.Basement floor plan

1.Basement floor plan

B BLOCK APARTMENT 8 (3+1)

2.floor plan

2.Floor and roof floor plan