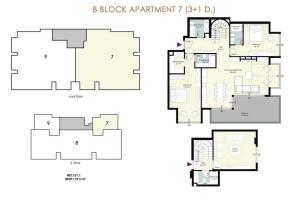

## Photo gallery

2.Basement floor plan

1.Basement floor plan

B BLOCK APARTMENT 8 (3+1)

2.floor plan

2.Floor and roof floor plan