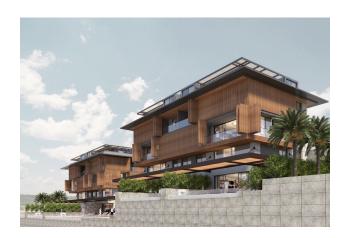

# New luxury complex under construction in Alanya (011390)

#### New luxury complex under construction in Alanya

Distance to the sea 1500m.

Distance to the center (pier) 2000m.

The distance to Antalya Airport is 110 km.

Gazipasa Airport is 40 km away.

Distance to shops 500 m.

Public transport 400 m.

Total 20 apartments (4 x 3+1 top duplexes, 4 x 3+1 duplexes, with garden and swimming pool  $12 \times 2+1$  apartments

Construction start date - 09/30/2022