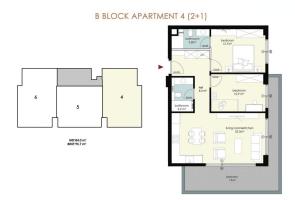

## Photo gallery

2.Basement floor plan

1.Basement floor plan

B BLOCK APARTMENT 8 (3+1)

2.floor plan

2.Floor and roof floor plan

#### B BLOCK APARTMENT 6 (2+1)

1.floor plan