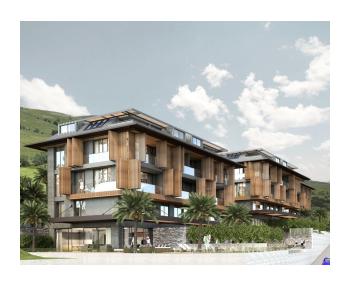

# New luxury complex under construction in Alanya (011390)

#### New luxury complex under construction in Alanya

Distance to the sea 1500m.

Distance to the center (pier) 2000m.

The distance to Antalya Airport is 110 km.

Gazipasa Airport is 40 km away.

Distance to shops 500 m.

Public transport 400 m.

Total 20 apartments (4 x 3+1 top duplexes, 4 x 3+1 duplexes, with garden and swimming pool  $12 \times 2+1$  apartments

Construction start date - 09/30/2022