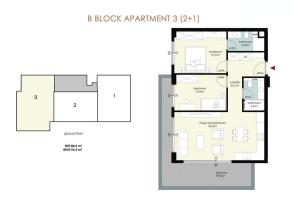

## Photo gallery

2.Basement floor plan

1.Basement floor plan

B BLOCK APARTMENT 8 (3+1)

2.floor plan

2.Floor and roof floor plan

#### B BLOCK APARTMENT 6 (2+1)

1.floor plan