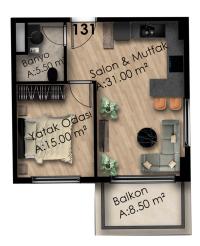

#### You can choose from 146 apartments of various layouts:

- 1+1 (60 sq.m.)
- 2+1 (87.5-105 sq.m.)
- 1 apartment 3+1 (133 sq.m.)
- 10 duplexes ranging from 100 to 310 sq.m.!

We have never had such vast apartments with stunning views!