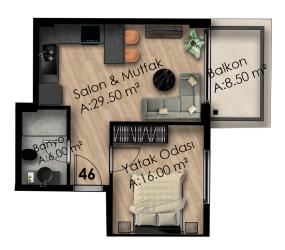

#### You can choose from 146 apartments of various layouts:

- 1+1 (60 sq.m.)
- 2+1 (87.5-105 sq.m.)
- 1 apartment 3+1 (133 sq.m.)
- 10 duplexes ranging from 100 to 310 sq.m.!

We have never had such vast apartments with stunning views!