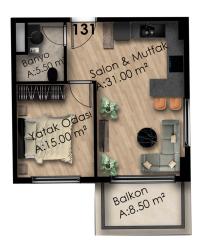

#### You can choose from 146 apartments of various layouts:

- 1+1 (60 sq.m.)
- 2+1 (87.5-105 sq.m.)
- 1 apartment 3+1 (133 sq.m.)
- 10 duplexes ranging from 100 to 310 sq.m.!

We have never had such vast apartments with stunning views!