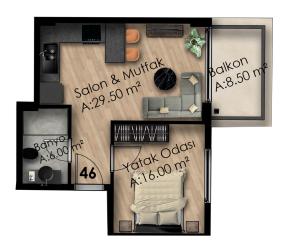

#### You can choose from 146 apartments of various layouts:

- 1+1 (60 sq.m.)
- 2+1 (87.5-105 sq.m.)
- 1 apartment 3+1 (133 sq.m.)
- 10 duplexes ranging from 100 to 310 sq.m.!

We have never had such vast apartments with stunning views!