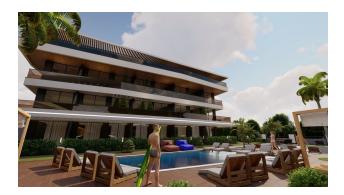

#### The open infrastructure of the complex

- Outdoor adult pool 165 m
- Children's outdoor pool 45 m
- A bar under the awning by the pool
- Gazebo for relaxation and barbecue
- Children's playground with rubber coating

#### All other infrastructure will be in blocks B and C

- Indoor pool
- Fitness
- Sauna
- Hamam
- Children's playroom
- Underground covered parking (25 places)

The entrance to the covered parking will be under block A, and the parking itself will be located under block B, and partially under block C.