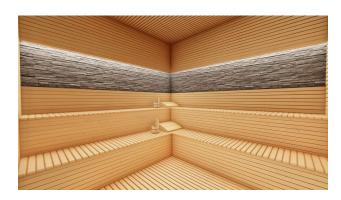

#### All other infrastructure will be in blocks B and C

- Indoor pool
- Fitness
- Sauna
- Hamam
- Children's playroom
- Underground covered parking (25 places)

The entrance to the covered parking will be under block A, and the parking itself will be located under block B, and partially under block C.