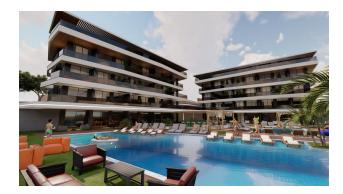

#### The open infrastructure of the complex

- Outdoor adult pool 165 m
- Children's outdoor pool 45 m
- A bar under the awning by the pool
- Gazebo for relaxation and barbecue
- Children's playground with rubber coating

#### All other infrastructure will be in blocks B and C

- Indoor pool
- Fitness
- Sauna
- Hamam
- Children's playroom
- Underground covered parking (25 places)

The entrance to the covered parking will be under block A, and the parking itself will be located under block B, and partially under block C.