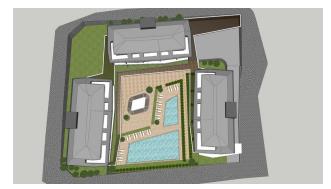

The total area is 3700 m2. The open infrastructure area is 1000 m2. The entire territory of the complex will be fenced and guarded 24/7. Ornamental trees and bushes will be planted along the perimeter of the complex. An electric generator will also be installed in the event of an emergency power outage.

#### The open infrastructure of the complex

- Outdoor adult pool 165 m
- Children's outdoor pool 45 m
- A bar under the awning by the pool
- Gazebo for relaxation and barbecue
- Children's playground with rubber coating

#### All other infrastructure will be in blocks B and C

- Indoor pool
- Fitness
- Sauna
- Hamam
- Children's playroom
- Underground covered parking (25 places)

The entrance to the covered parking will be under block A, and the parking itself will be located under block B, and partially under block C.