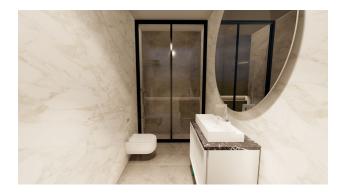

#### Apartment characteristics:

- laminate flooring in bedrooms
- flooring in all other rooms porcelain stoneware
- built-in spot lighting
- LED lighting in the kitchen
- fully equipped bathrooms
- intercom
- modern kitchen sets
- double-glazed windows
- steel front door