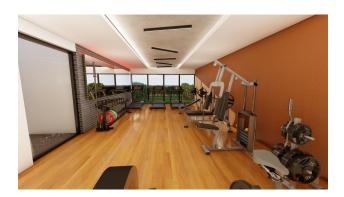

#### All other infrastructure will be in blocks B and C

- Indoor pool
- Fitness
- Sauna
- Hamam
- Children's playroom
- Underground covered parking (25 places)

The entrance to the covered parking will be under block A, and the parking itself will be located under block B, and partially under block C.