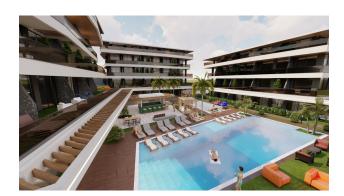

#### The open infrastructure of the complex

- Outdoor adult pool 165 m
- Children's outdoor pool 45 m
- A bar under the awning by the pool
- Gazebo for relaxation and barbecue
- Children's playground with rubber coating

#### All other infrastructure will be in blocks B and C

- Indoor pool
- Fitness
- Sauna
- Hamam
- Children's playroom
- Underground covered parking (25 places)

The entrance to the covered parking will be under block A, and the parking itself will be located under block B, and partially under block C.