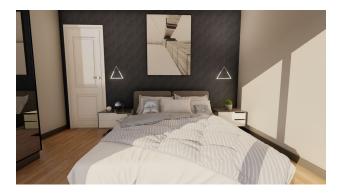

#### Apartment characteristics:

- laminate flooring in bedrooms
- flooring in all other rooms porcelain stoneware
- built-in spot lighting
- LED lighting in the kitchen
- fully equipped bathrooms
- intercom
- modern kitchen sets
- double-glazed windows
- steel front door