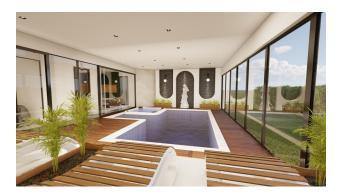

#### The open infrastructure of the complex

- Outdoor adult pool 165 m
- Children's outdoor pool 45 m
- A bar under the awning by the pool
- Gazebo for relaxation and barbecue
- Children's playground with rubber coating

#### All other infrastructure will be in blocks B and C

- Indoor pool
- Fitness
- Sauna
- Hamam
- Children's playroom
- Underground covered parking (25 places)

The entrance to the covered parking will be under block A, and the parking itself will be located under block B, and partially under block C.