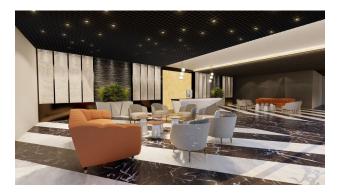

#### The open infrastructure of the complex

- Outdoor adult pool 165 m
- Children's outdoor pool 45 m
- A bar under the awning by the pool
- Gazebo for relaxation and barbecue
- Children's playground with rubber coating

#### All other infrastructure will be in blocks B and C

- Indoor pool
- Fitness
- Sauna
- Hamam
- Children's playroom
- Underground covered parking (25 places)

The entrance to the covered parking will be under block A, and the parking itself will be located under block B, and partially under block C.