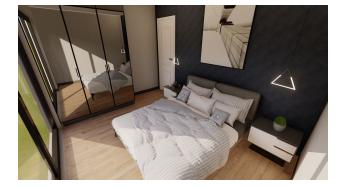

#### Apartment characteristics:

- laminate flooring in bedrooms
- flooring in all other rooms porcelain stoneware
- built-in spot lighting
- LED lighting in the kitchen
- fully equipped bathrooms
- intercom
- modern kitchen sets
- double-glazed windows
- steel front door