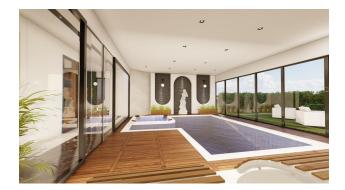

#### The open infrastructure of the complex

- Outdoor adult pool 165 m
- Children's outdoor pool 45 m
- A bar under the awning by the pool
- Gazebo for relaxation and barbecue
- Children's playground with rubber coating