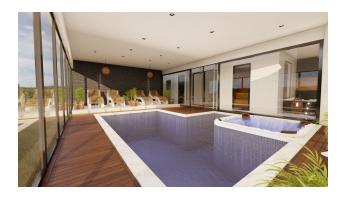

#### The open infrastructure of the complex

- Outdoor adult pool 165 m
- Children's outdoor pool 45 m
- A bar under the awning by the pool
- Gazebo for relaxation and barbecue
- Children's playground with rubber coating

#### All other infrastructure will be in blocks B and C

- Indoor pool
- Fitness
- Sauna
- Hamam
- Children's playroom
- Underground covered parking (25 places)

The entrance to the covered parking will be under block A, and the parking itself will be located under block B, and partially under block C.