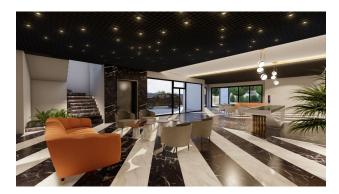

#### The open infrastructure of the complex

- Outdoor adult pool 165 m
- Children's outdoor pool 45 m
- A bar under the awning by the pool
- Gazebo for relaxation and barbecue
- Children's playground with rubber coating

#### All other infrastructure will be in blocks B and C

- Indoor pool
- Fitness
- Sauna
- Hamam
- Children's playroom
- Underground covered parking (25 places)

The entrance to the covered parking will be under block A, and the parking itself will be located under block B, and partially under block C.