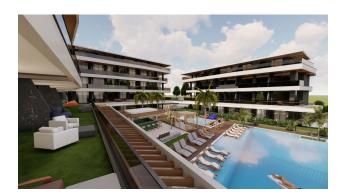

#### The open infrastructure of the complex

- Outdoor adult pool 165 m
- Children's outdoor pool 45 m
- A bar under the awning by the pool
- Gazebo for relaxation and barbecue
- Children's playground with rubber coating

#### All other infrastructure will be in blocks B and C

- Indoor pool
- Fitness
- Sauna
- Hamam
- Children's playroom
- Underground covered parking (25 places)

The entrance to the covered parking will be under block A, and the parking itself will be located under block B, and partially under block C.