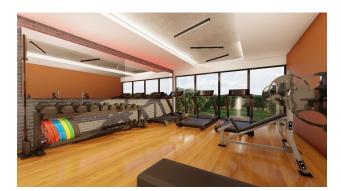

#### All other infrastructure will be in blocks B and C

- Indoor pool
- Fitness
- Sauna
- Hamam
- Children's playroom
- Underground covered parking (25 places)

The entrance to the covered parking will be under block A, and the parking itself will be located under block B, and partially under block C.