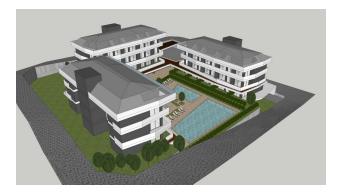

#### Apartments in a new high-tech residential complex in Konakli, Alanya

300 meters from the Mediterranean Sea, magnificent nature, the construction of the new Harmony 4 complex in the Konakli region begins. The Konakli region has many features that are ideal for those who love an elite, secluded vacation, or living in Turkey. The area is located just 10 km from the center of Alanya. Konakli has everything you need for a comfortable stay all year round: grocery and hardware stores, bakeries, vegetable shops, cafes, restaurants, the most famous nightclub in Alanya, bank branches, and a farmer's market. There are also two large shopping centers. The road from our complex to the Antalya-Mersin highway is only 350 meters. The distance to the sea is 300 meters. The beaches in Konakli are mostly small pebbles. Thanks to small pebbles, the sea always remains clean. Parts of the beach where large boulders are found are equipped with piers, and sandy-equipped beaches can be found near hotels.

The total area is 3700 m2. The open infrastructure area is 1000 m2. The entire territory of the complex will be fenced and guarded 24/7. Ornamental trees and bushes will be planted along the perimeter of the complex. An electric generator will also be installed in the event of an emergency power outage.

#### The open infrastructure of the complex

- Outdoor adult pool 165 m
- Children's outdoor pool 45 m
- A bar under the awning by the pool
- Gazebo for relaxation and barbecue
- Children's playground with rubber coating

The residential complex will comprise 3 four-story blocks. Only 42 apartments!