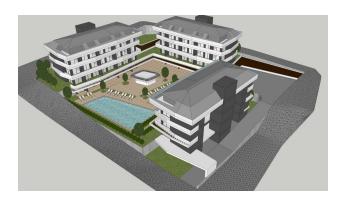

#### Apartments in a new high-tech residential complex in Konakli, Alanya

300 meters from the Mediterranean Sea, magnificent nature, the construction of the new Harmony 4 complex in the Konakli region begins. The Konakli region has many features that are ideal for those who love an elite, secluded vacation, or living in Turkey. The area is located just 10 km from the center of Alanya. Konakli has everything you need for a comfortable stay all year round: grocery and hardware stores, bakeries, vegetable shops, cafes, restaurants, the most famous nightclub in Alanya, bank branches, and a farmer's market. There are also two large shopping centers. The road from our complex to the Antalya-Mersin highway is only 350 meters. The distance to the sea is 300 meters. The beaches in Konakli are mostly small pebbles. Thanks to small pebbles, the sea always remains clean. Parts of the beach where large boulders are found are equipped with piers, and sandy-equipped beaches can be found near hotels.

The total area is 3700 m2. The open infrastructure area is 1000 m2. The entire territory of the complex will be fenced and guarded 24/7. Ornamental trees and bushes will be planted along the perimeter of the complex. An electric generator will also be installed in the event of an emergency power outage.

#### The open infrastructure of the complex

- Outdoor adult pool 165 m
- Children's outdoor pool 45 m
- A bar under the awning by the pool
- Gazebo for relaxation and barbecue
- Children's playground with rubber coating

The residential complex will comprise 3 four-story blocks. Only 42 apartments!