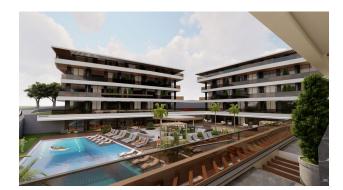

#### The open infrastructure of the complex

- Outdoor adult pool 165 m
- Children's outdoor pool 45 m
- A bar under the awning by the pool
- Gazebo for relaxation and barbecue
- Children's playground with rubber coating

#### All other infrastructure will be in blocks B and C

- Indoor pool
- Fitness
- Sauna
- Hamam
- Children's playroom
- Underground covered parking (25 places)

The entrance to the covered parking will be under block A, and the parking itself will be located under block B, and partially under block C.