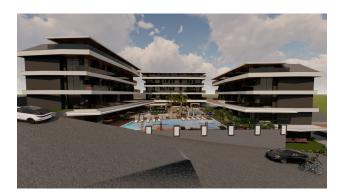

s 3+1 Penthouse 172 m2

#### Block B and C (315 m2), 5 apartments per floor

- 10 1+1 apartments from 63 m2 with a large terrace
- 14 apartment layout 1 + 1 from 58 m2
- 2 Duplex Penthouses 119 m2
- 4 duplex Penthouses from 170 m2

#### Apartment characteristics:

- laminate flooring in bedrooms
- flooring in all other rooms porcelain stoneware
- built-in spot lighting
- LED lighting in the kitchen
- fully equipped bathrooms
- intercom
- modern kitchen sets
- double-glazed windows
- steel front door

#### The start of construction is October 2022.

#### Completion of construction - December 2023.

For the entire construction period, there is an interest-free installment plan with a down payment of 30%. Installment 15 months.

Information updated on 26.12.2023

### Photo gallery