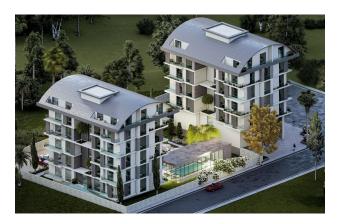

## Information about the complex:

The total area of the land plot is 2738 m2

#### Two 5-story blocks:

- Apartments 1+1 24 apartments, from 56 to 61 m2
- Duplexes 3+1 6 apartments, 114 m2, 137 m2 and 143 m2