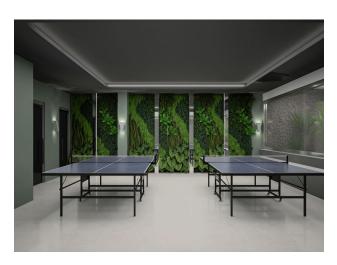

### The project will comprise two blocks with complete infrastructure:

- private outdoor and indoor swimming pool
- children's swimming pool
- relaxation area with loungers
- gym
- sauna
- roman steam room
- massage room
- Hamam
- games room with pool table and table tennis
- car parking for 20 places

#### The infrastructure of the complex:

- Lobby
- Open pool
- Children's outdoor pool
- Indoor heated pool
- Relaxation area with sun loungers
- Sauna
- Steam room
- Massage room
- Hamam
- Gym

- Playroom
- The shops
- Car parking