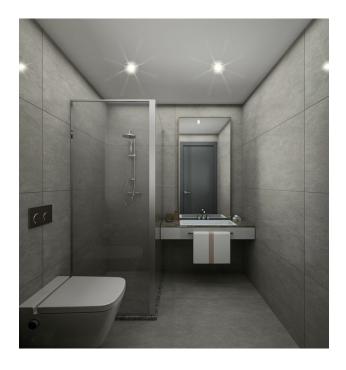

## **Characteristics of the apartments:**

- Steel front door
- Complete cleaning of the premises
- The design will be decorated in light and gray colors.
- Kitchen set with granite countertops and sanitary ware
- A complete set of furniture and sanitary ware in the bathrooms
- Instantaneous water heater VEITO
- Ceiling height 3.30m (actual 3m)
- Panoramic windows 2.50 m high