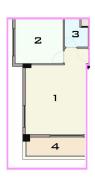

#### TYPE B / 1+1

1- SALON & KITCHEN : 24 M²

2 - BEDROOM: 11 M2

3 - BATHROOM : 3 M²

4 - BALCONY : 7 M<sup>2</sup>

5 - WOLLS : 6 M2

6 - COMMON AREA: 5 M<sup>2</sup>

TOTAL AREA: 56 M<sup>2</sup>