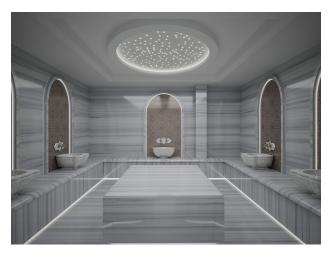

### The project will comprise two blocks with complete infrastructure:

- private outdoor and indoor swimming pool
- children's swimming pool
- relaxation area with loungers
- gym
- sauna
- roman steam room
- massage room
- Hamam
- games room with pool table and table tennis
- car parking for 20 places

#### The infrastructure of the complex:

- Lobby
- Open pool
- Children's outdoor pool
- Indoor heated pool
- Relaxation area with sun loungers
- Sauna
- Steam room
- Massage room
- Hamam
- Gym

- Playroom
- The shops
- Car parking