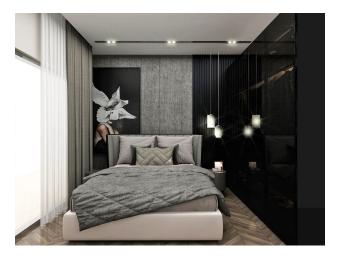

## **Characteristics of the apartments:**

- Steel front door
- Complete cleaning of the premises
- The design will be decorated in light and gray colors.
- Kitchen set with granite countertops and sanitary ware
- A complete set of furniture and sanitary ware in the bathrooms
- Instantaneous water heater VEITO
- Ceiling height 3.30m (actual 3m)
- Panoramic windows 2.50 m high

# **Photo gallery**