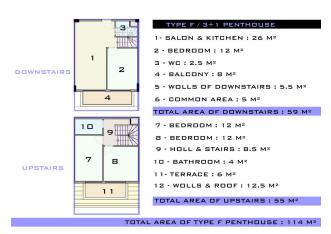

#### Two 5-story blocks:

- Apartments 1+1 24 apartments, from 56 to 61 m2
- Duplexes 3+1 6 apartments, 114 m2, 137 m2 and 143 m2