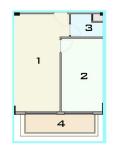

#### TYPE C / 1+1

1- SALON & KITCHEN : 24 M²

2 - BEDROOM: 11 M2 3 - BATHROOM : 3 M<sup>2</sup>

4 - BALCONY: 7 M<sup>2</sup>

5 - WOLLS : 6 M2

6 - COMMON AREA: 5 M2

TOTAL AREA: 61M2