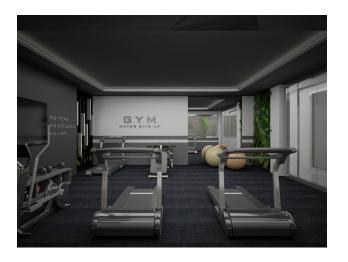

### The project will comprise two blocks with complete infrastructure:

- private outdoor and indoor swimming pool
- children's swimming pool
- relaxation area with loungers
- gym
- sauna
- roman steam room
- massage room
- Hamam
- games room with pool table and table tennis
- car parking for 20 places

#### The infrastructure of the complex:

- Lobby
- Open pool
- Children's outdoor pool
- Indoor heated pool
- Relaxation area with sun loungers
- Sauna
- Steam room
- Massage room
- Hamam
- Gym

- Playroom
- The shops
- Car parking