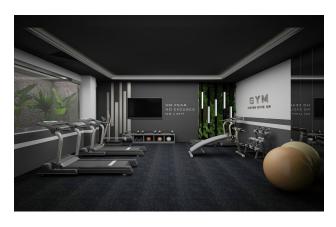

### The project will comprise two blocks with complete infrastructure:

- private outdoor and indoor swimming pool
- children's swimming pool
- relaxation area with loungers
- gym
- sauna
- roman steam room
- massage room
- Hamam
- games room with pool table and table tennis
- car parking for 20 places

#### The infrastructure of the complex:

- Lobby
- Open pool
- Children's outdoor pool
- Indoor heated pool
- Relaxation area with sun loungers
- Sauna
- Steam room
- Massage room
- Hamam
- Gym

- Playroom
- The shops
- Car parking