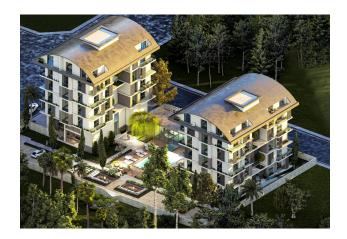

## Information about the complex:

The total area of the land plot is 2738 m2

#### Two 5-story blocks:

- Apartments 1+1 24 apartments, from 56 to 61 m2
- Duplexes 3+1 6 apartments, 114 m2, 137 m2 and 143 m2

### The project will comprise two blocks with complete infrastructure:

- private outdoor and indoor swimming pool
- children's swimming pool
- relaxation area with loungers
- gym
- sauna
- roman steam room
- massage room
- Hamam
- games room with pool table and table tennis
- car parking for 20 places