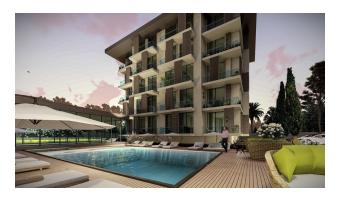

## **Description**

The new complex is one of the best locations in the prestigious and actively developing area of Kargicak, just 280 meters from one of the best beaches in Alanya - Perle beach, within walking distance of shops, pharmacies, cafes, and restaurants. Only 700 m to Mahmutlar area.

### The project will comprise two blocks with complete infrastructure:

- private outdoor and indoor swimming pool
- children's swimming pool
- relaxation area with loungers
- gym
- sauna
- roman steam room
- massage room
- Hamam
- games room with pool table and table tennis
- car parking for 20 places

In design, we adhere to the concept of our previous projects: laconic solutions for the facades of the building, calm colors in the decoration, panoramic windows and glass balconies, which add additional lightness to the structure.