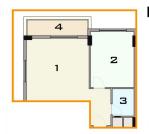

#### TYPE A / 1 + 1

- 1- SALON & KITCHEN : 26 M²
- 2 BEDROOM : 13 M2
- 3 BATHROOM : 3.5 M<sup>2</sup>
- 4 BALCONY: 7 M<sup>2</sup>
- 5 WOLLS : 6.5 M<sup>2</sup>
- 6 COMMON AREA: 5 M<sup>2</sup>

TOTAL AREA: 61 M<sup>2</sup>