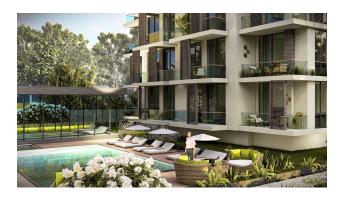

### The project will comprise two blocks with complete infrastructure:

- private outdoor and indoor swimming pool
- children's swimming pool
- relaxation area with loungers
- gym
- sauna
- roman steam room
- massage room
- Hamam
- games room with pool table and table tennis
- car parking for 20 places

#### The infrastructure of the complex:

- Lobby
- Open pool
- Children's outdoor pool
- Indoor heated pool
- Relaxation area with sun loungers
- Sauna
- Steam room
- Massage room
- Hamam
- Gym

- Playroom
- The shops
- Car parking