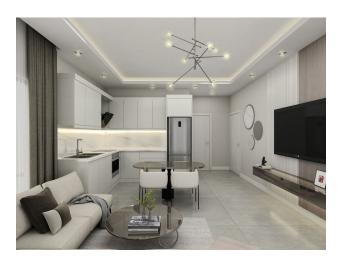

## **Characteristics of the apartments:**

- Steel front door
- Complete cleaning of the premises
- The design will be decorated in light and gray colors.
- Kitchen set with granite countertops and sanitary ware
- A complete set of furniture and sanitary ware in the bathrooms
- Instantaneous water heater VEITO
- Ceiling height 3.30m (actual 3m)
- Panoramic windows 2.50 m high