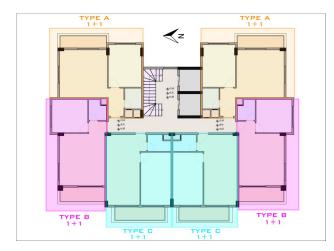

#### TYPE C / 1+1

1- SALON & KITCHEN : 24 M²

2 - BEDROOM: 11 M2 3 - BATHROOM : 3 M<sup>2</sup>

4 - BALCONY: 7 M<sup>2</sup>

5 - WOLLS : 6 M2

6 - COMMON AREA: 5 M2

TOTAL AREA: 61M2

#### TYPE B / 1+1

1- SALON & KITCHEN : 24 M²

2 - BEDROOM: 11 M2

3 - BATHROOM : 3 M²

4 - BALCONY : 7 M<sup>2</sup>

5 - WOLLS : 6 M2

6 - COMMON AREA: 5 M<sup>2</sup>

TOTAL AREA: 56 M<sup>2</sup>

#### TYPE A / 1 + 1

- 1- SALON & KITCHEN : 26 M²
- 2 BEDROOM : 13 M2
- 3 BATHROOM : 3.5 M<sup>2</sup>
- 4 BALCONY: 7 M<sup>2</sup>
- 5 WOLLS : 6.5 M<sup>2</sup>
- 6 COMMON AREA: 5 M<sup>2</sup>

TOTAL AREA: 61 M<sup>2</sup>