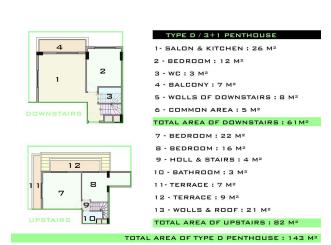

#### Two 5-story blocks:

- Apartments 1+1 24 apartments, from 56 to 61 m2
- Duplexes 3+1 6 apartments, 114 m2, 137 m2 and 143 m2