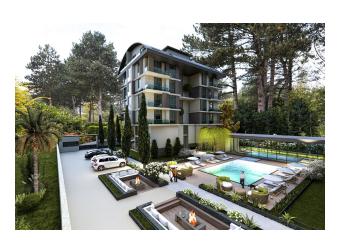

### The project will comprise two blocks with complete infrastructure:

- private outdoor and indoor swimming pool
- children's swimming pool
- relaxation area with loungers
- gym
- sauna
- roman steam room
- massage room
- Hamam
- games room with pool table and table tennis
- car parking for 20 places

#### The infrastructure of the complex:

- Lobby
- Open pool
- Children's outdoor pool
- Indoor heated pool
- Relaxation area with sun loungers
- Sauna
- Steam room
- Massage room
- Hamam
- Gym

- Playroom
- The shops
- Car parking