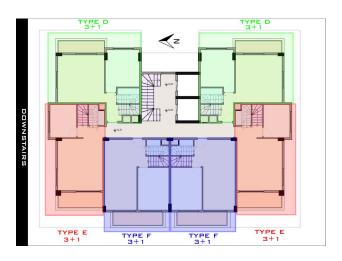

#### Two 5-story blocks:

- Apartments 1+1 24 apartments, from 56 to 61 m2
- Duplexes 3+1 6 apartments, 114 m2, 137 m2 and 143 m2