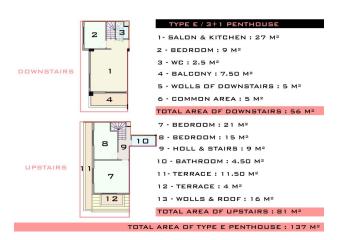

#### Two 5-story blocks:

- Apartments 1+1 24 apartments, from 56 to 61 m2
- Duplexes 3+1 6 apartments, 114 m2, 137 m2 and 143 m2