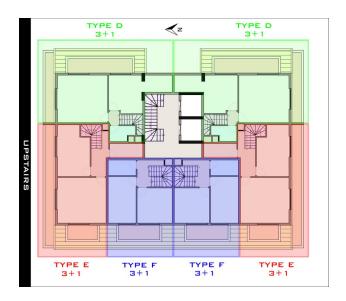

#### Two 5-story blocks:

- Apartments 1+1 24 apartments, from 56 to 61 m2
- Duplexes 3+1 6 apartments, 114 m2, 137 m2 and 143 m2