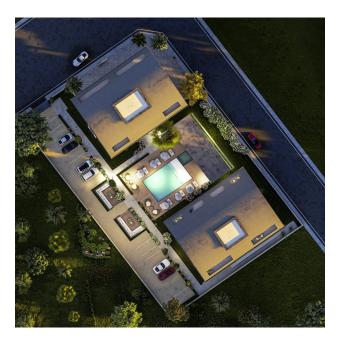

## Information about the complex:

The total area of the land plot is 2738 m2

### The project will comprise two blocks with complete infrastructure:

- private outdoor and indoor swimming pool
- children's swimming pool
- relaxation area with loungers
- gym
- sauna
- roman steam room
- massage room
- Hamam
- games room with pool table and table tennis
- car parking for 20 places

#### The infrastructure of the complex:

- Lobby
- Open pool
- Children's outdoor pool
- Indoor heated pool
- Relaxation area with sun loungers
- Sauna
- Steam room
- Massage room
- Hamam
- Gym

- Playroom
- The shops
- Car parking