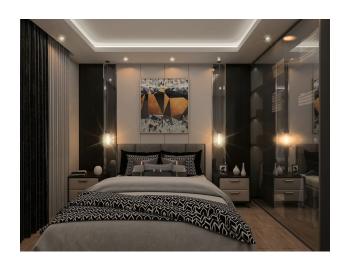

## **Characteristics of the apartments:**

- Steel front door
- Complete cleaning of the premises
- The design will be decorated in light and gray colors.
- Kitchen set with granite countertops and sanitary ware
- A complete set of furniture and sanitary ware in the bathrooms
- Instantaneous water heater VEITO
- Ceiling height 3.30m (actual 3m)
- Panoramic windows 2.50 m high