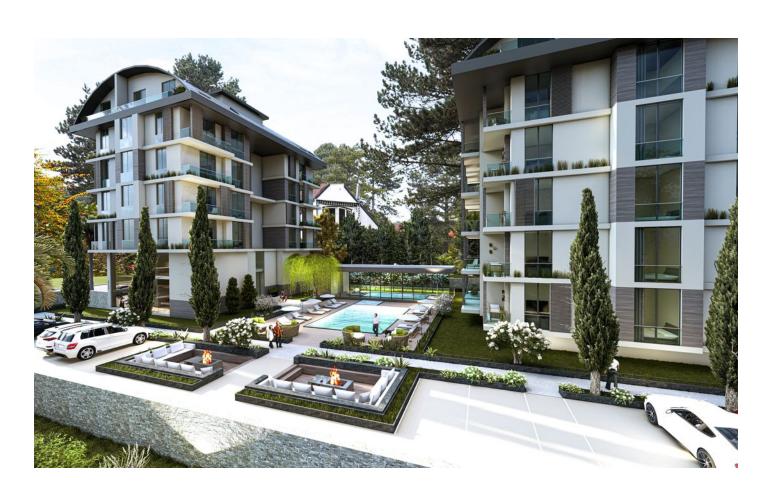

## **Description**

The new complex is one of the best locations in the prestigious and actively developing area of Kargicak, just 280 meters from one of the best beaches in Alanya - Perle beach, within walking distance of shops, pharmacies, cafes, and restaurants. Only 700 m to Mahmutlar area.

### The project will comprise two blocks with complete infrastructure:

- private outdoor and indoor swimming pool
- children's swimming pool
- relaxation area with loungers
- gym
- sauna
- roman steam room
- massage room
- Hamam
- games room with pool table and table tennis
- car parking for 20 places

In design, we adhere to the concept of our previous projects: laconic solutions for the facades of the building, calm colors in the decoration, panoramic windows and glass balconies, which add additional lightness to the structure.

#### The infrastructure of the complex:

- Lobby
- Open pool
- Children's outdoor pool
- Indoor heated pool
- Relaxation area with sun loungers
- Sauna
- Steam room
- Massage room
- Hamam
- Gym

- Playroom
- The shops
- Car parking