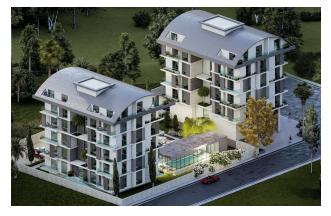

## Information about the complex:

The total area of the land plot is 2738 m2

#### Two 5-story blocks:

- Apartments 1+1 24 apartments, from 56 to 61 m2
- Duplexes 3+1 6 apartments, 114 m2, 137 m2 and 143 m2