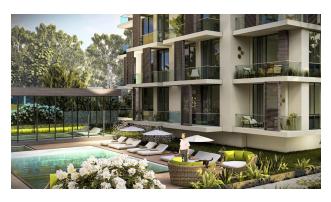

### The project will comprise two blocks with complete infrastructure:

- private outdoor and indoor swimming pool
- children's swimming pool
- relaxation area with loungers
- gym
- sauna
- roman steam room
- massage room
- Hamam
- games room with pool table and table tennis
- car parking for 20 places

#### The infrastructure of the complex:

- Lobby
- Open pool
- Children's outdoor pool
- Indoor heated pool
- Relaxation area with sun loungers
- Sauna
- Steam room
- Massage room
- Hamam
- Gym

- Playroom
- The shops
- Car parking