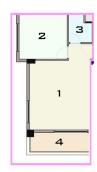

#### TYPE B / 1+1

1- SALON & KITCHEN : 24 M²

2 - BEDROOM : 11 M<sup>2</sup>

3 - BATHROOM: 3 M<sup>2</sup>

4 - BALCONY : 7 M<sup>2</sup> 5 - WOLLS : 6 M<sup>2</sup>

6 - COMMON AREA: 5 M<sup>2</sup>

TOTAL AREA: 56 M<sup>2</sup>