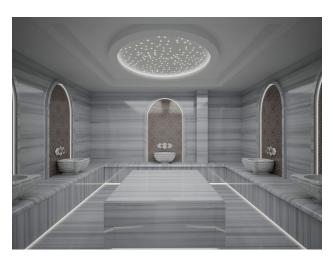

### The project will comprise two blocks with complete infrastructure:

- private outdoor and indoor swimming pool
- children's swimming pool
- relaxation area with loungers
- gym
- sauna
- roman steam room
- massage room
- Hamam
- games room with pool table and table tennis
- car parking for 20 places

#### The infrastructure of the complex:

- Lobby
- Open pool
- Children's outdoor pool
- Indoor heated pool
- Relaxation area with sun loungers
- Sauna
- Steam room
- Massage room
- Hamam
- Gym

- Playroom
- The shops
- Car parking