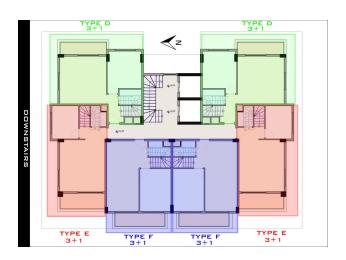

# **Photo gallery**

TYPE D / 3+1 PENTHOUSE

1- SALON & KITCHEN : 26 M² 2 - BEDROOM: 12 M2

3 - WC : 3 M<sup>2</sup>

4 - BALCONY : 7 M²

4

5 - WOLLS OF DOWNSTAIRS : 8 M² 6 - COMMON AREA : 5 M² TOTAL AREA OF DOWNSTAIRS : 61 M<sup>2</sup> 7 - BEDROOM : 22 M2 8 - BEDROOM: 16 M2 9 - HOLL & STAIRS : 4 M<sup>2</sup> 10 - BATHROOM : 3 M² 11-TERRACE: 7 M2 12 - TERRACE : 9 M² 13 - WOLLS & ROOF: 21 M<sup>2</sup> 1 🗆 📑 TOTAL AREA OF UPSTAIRS: 82 M2 TOTAL AREA OF TYPE D PENTHOUSE: 143 M<sup>2</sup>