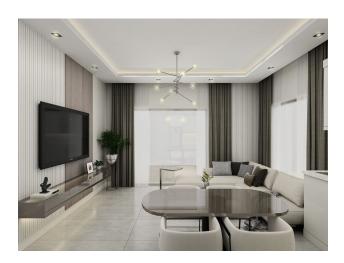

The advantage of our projects is the detailed combination of functionality, quality materials, and aesthetics.

## **Characteristics of the apartments:**

- Steel front door
- Complete cleaning of the premises
- The design will be decorated in light and gray colors.
- Kitchen set with granite countertops and sanitary ware
- A complete set of furniture and sanitary ware in the bathrooms
- Instantaneous water heater VEITO
- Ceiling height 3.30m (actual 3m)
- Panoramic windows 2.50 m high