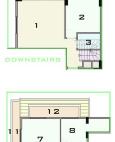

# **Photo gallery**

TYPE D / 3+1 PENTHOUSE

1- SALON & KITCHEN : 26 M² 2 - BEDROOM: 12 M2

3 - WC : 3 M<sup>2</sup>

4 - BALCONY : 7 M²

4

5 - WOLLS OF DOWNSTAIRS : 8 M² 6 - COMMON AREA : 5 M² TOTAL AREA OF DOWNSTAIRS : 61 M<sup>2</sup> 7 - BEDROOM : 22 M2 8 - BEDROOM: 16 M2 9 - HOLL & STAIRS : 4 M<sup>2</sup> 10 - BATHROOM : 3 M² 11-TERRACE: 7 M2 12 - TERRACE : 9 M² 13 - WOLLS & ROOF: 21 M<sup>2</sup> 1 🗆 📑 TOTAL AREA OF UPSTAIRS: 82 M2 TOTAL AREA OF TYPE D PENTHOUSE: 143 M<sup>2</sup>