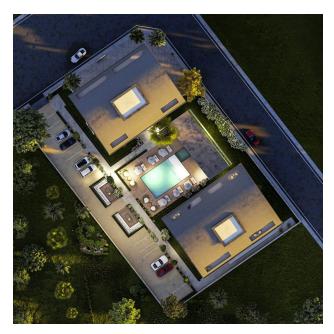

## Information about the complex:

The total area of the land plot is 2738 m2

### The project will comprise two blocks with complete infrastructure:

- private outdoor and indoor swimming pool
- children's swimming pool
- relaxation area with loungers
- gym
- sauna
- roman steam room
- massage room
- Hamam
- games room with pool table and table tennis
- car parking for 20 places