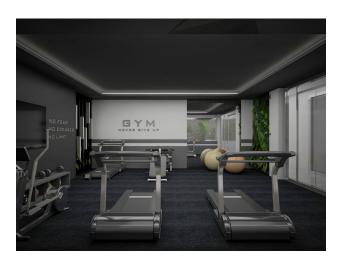

### The project will comprise two blocks with complete infrastructure:

- private outdoor and indoor swimming pool
- children's swimming pool
- relaxation area with loungers
- gym
- sauna
- roman steam room
- massage room
- Hamam
- games room with pool table and table tennis
- car parking for 20 places

#### The infrastructure of the complex:

- Lobby
- Open pool
- Children's outdoor pool
- Indoor heated pool
- Relaxation area with sun loungers
- Sauna
- Steam room
- Massage room
- Hamam
- Gym

- Playroom
- The shops
- Car parking