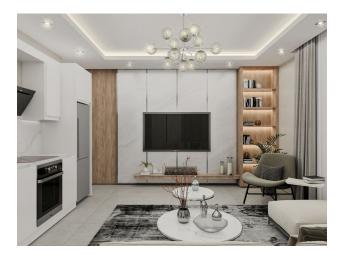

The advantage of our projects is the detailed combination of functionality, quality materials, and aesthetics.

## **Characteristics of the apartments:**

- Steel front door
- Complete cleaning of the premises
- The design will be decorated in light and gray colors.
- Kitchen set with granite countertops and sanitary ware
- A complete set of furniture and sanitary ware in the bathrooms
- Instantaneous water heater VEITO
- Ceiling height 3.30m (actual 3m)
- Panoramic windows 2.50 m high