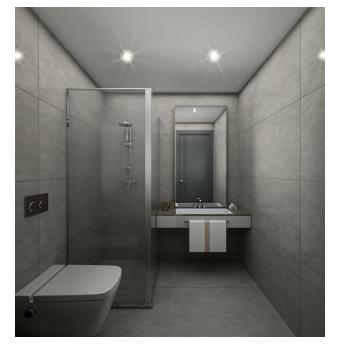

## **Characteristics of the apartments:**

- Steel front door
- Complete cleaning of the premises
- The design will be decorated in light and gray colors.
- Kitchen set with granite countertops and sanitary ware
- A complete set of furniture and sanitary ware in the bathrooms
- Instantaneous water heater VEITO
- Ceiling height 3.30m (actual 3m)
- Panoramic windows 2.50 m high