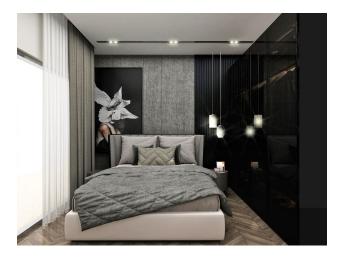

## **Characteristics of the apartments:**

- Steel front door
- Complete cleaning of the premises
- The design will be decorated in light and gray colors.
- Kitchen set with granite countertops and sanitary ware
- A complete set of furniture and sanitary ware in the bathrooms
- Instantaneous water heater VEITO
- Ceiling height 3.30m (actual 3m)
- Panoramic windows 2.50 m high