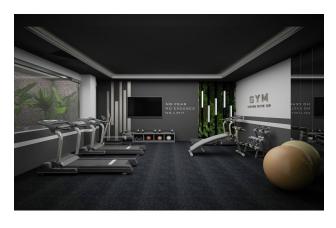

### The project will comprise two blocks with complete infrastructure:

- private outdoor and indoor swimming pool
- children's swimming pool
- relaxation area with loungers
- gym
- sauna
- roman steam room
- massage room
- Hamam
- games room with pool table and table tennis
- car parking for 20 places

#### The infrastructure of the complex:

- Lobby
- Open pool
- Children's outdoor pool
- Indoor heated pool
- Relaxation area with sun loungers
- Sauna
- Steam room
- Massage room
- Hamam
- Gym

- Playroom
- The shops
- Car parking