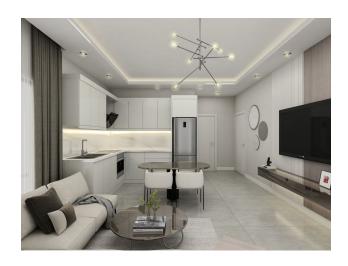

In design, we adhere to the concept of our previous projects: laconic solutions for the facades of the building, calm colors in the decoration, panoramic windows and glass balconies, which add additional lightness to the structure.

The advantage of our projects is the detailed combination of functionality, quality materials, and aesthetics.

## **Characteristics of the apartments:**

- Steel front door
- Complete cleaning of the premises
- The design will be decorated in light and gray colors.
- Kitchen set with granite countertops and sanitary ware
- A complete set of furniture and sanitary ware in the bathrooms
- Instantaneous water heater VEITO
- Ceiling height 3.30m (actual 3m)
- Panoramic windows 2.50 m high