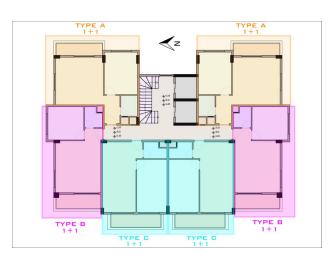

#### TYPE C / 1+1

1- SALON & KITCHEN : 24 M²

2 - BEDROOM : 11 M2

3 - BATHROOM : 3 M<sup>2</sup> 4 - BALCONY : 7 M<sup>2</sup>

5 - WOLLS : 6 M<sup>2</sup>

6 - COMMON AREA: 5 M<sup>2</sup>

TOTAL AREA: 61M2

#### TYPE B / 1+1

1- SALON & KITCHEN : 24 M²

2 - BEDROOM : 11 M<sup>2</sup>

3 - BATHROOM: 3 M<sup>2</sup>

4 - BALCONY : 7 M<sup>2</sup> 5 - WOLLS : 6 M<sup>2</sup>

6 - COMMON AREA: 5 M<sup>2</sup>

TOTAL AREA: 56 M<sup>2</sup>

#### TYPE A / 1+1

1- SALON & KITCHEN : 26 M<sup>2</sup>

2 - BEDROOM : 13 M2

3 - BATHROOM : 3.5 M<sup>2</sup>

4 - BALCONY: 7 M<sup>2</sup>

5 - WOLLS : 6.5 M<sup>2</sup> 6 - COMMON AREA : 5 M<sup>2</sup>

TOTAL AREA: 61 M<sup>2</sup>