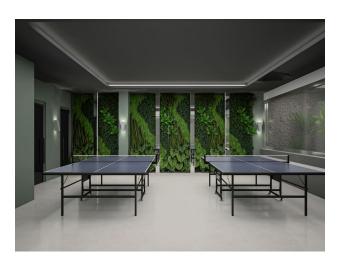

### The project will comprise two blocks with complete infrastructure:

- private outdoor and indoor swimming pool
- children's swimming pool
- relaxation area with loungers
- gym
- sauna
- roman steam room
- massage room
- Hamam
- games room with pool table and table tennis
- car parking for 20 places

#### The infrastructure of the complex:

- Lobby
- Open pool
- Children's outdoor pool
- Indoor heated pool
- Relaxation area with sun loungers
- Sauna
- Steam room
- Massage room
- Hamam
- Gym

- Playroom
- The shops
- Car parking