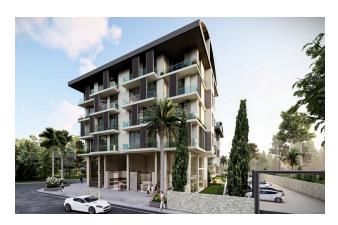

#### Two 5-story blocks:

- Apartments 1+1 24 apartments, from 56 to 61 m2
- Duplexes 3+1 6 apartments, 114 m2, 137 m2 and 143 m2

### The project will comprise two blocks with complete infrastructure:

- private outdoor and indoor swimming pool
- children's swimming pool
- relaxation area with loungers
- gym
- sauna
- roman steam room
- massage room
- Hamam
- games room with pool table and table tennis
- car parking for 20 places