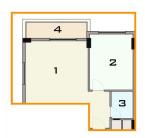

#### TYPE A / 1+1

1- SALON & KITCHEN : 26 M<sup>2</sup>

2 - BEDROOM : 13 M2

3 - BATHROOM : 3.5 M<sup>2</sup>

4 - BALCONY: 7 M<sup>2</sup>

5 - WOLLS : 6.5 M<sup>2</sup> 6 - COMMON AREA : 5 M<sup>2</sup>

TOTAL AREA: 61 M<sup>2</sup>