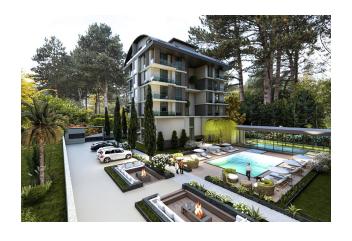

### The project will comprise two blocks with complete infrastructure:

- private outdoor and indoor swimming pool
- children's swimming pool
- relaxation area with loungers
- gym
- sauna
- roman steam room
- massage room
- Hamam
- games room with pool table and table tennis
- car parking for 20 places

#### The infrastructure of the complex:

- Lobby
- Open pool
- Children's outdoor pool
- Indoor heated pool
- Relaxation area with sun loungers
- Sauna
- Steam room
- Massage room
- Hamam
- Gym

- Playroom
- The shops
- Car parking