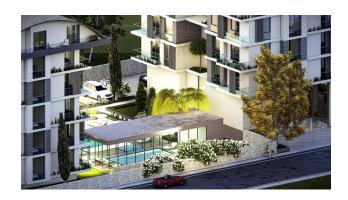

### The project will comprise two blocks with complete infrastructure:

- private outdoor and indoor swimming pool
- children's swimming pool
- relaxation area with loungers
- gym
- sauna
- roman steam room
- massage room
- Hamam
- games room with pool table and table tennis
- car parking for 20 places

#### The infrastructure of the complex:

- Lobby
- Open pool
- Children's outdoor pool
- Indoor heated pool
- Relaxation area with sun loungers
- Sauna
- Steam room
- Massage room
- Hamam
- Gym

- Playroom
- The shops
- Car parking