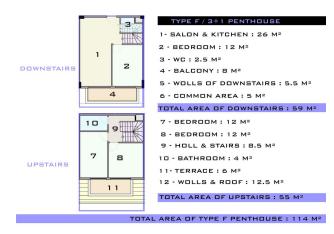

#### Two 5-story blocks:

- Apartments 1+1 24 apartments, from 56 to 61 m2
- Duplexes 3+1 6 apartments, 114 m2, 137 m2 and 143 m2