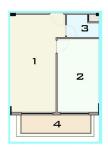

#### TYPE C / 1+1

1- SALON & KITCHEN : 24 M²

2 - BEDROOM : 11 M2

3 - BATHROOM : 3 M<sup>2</sup> 4 - BALCONY : 7 M<sup>2</sup>

5 - WOLLS : 6 M<sup>2</sup>

6 - COMMON AREA: 5 M<sup>2</sup>

TOTAL AREA: 61M2