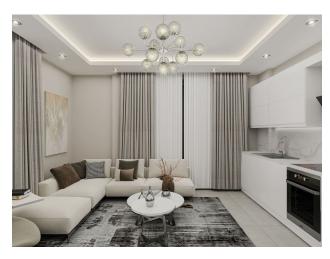

The advantage of our projects is the detailed combination of functionality, quality materials, and aesthetics.

## **Characteristics of the apartments:**

- Steel front door
- Complete cleaning of the premises
- The design will be decorated in light and gray colors.
- Kitchen set with granite countertops and sanitary ware
- A complete set of furniture and sanitary ware in the bathrooms
- Instantaneous water heater VEITO
- Ceiling height 3.30m (actual 3m)
- Panoramic windows 2.50 m high