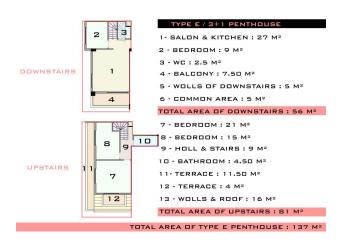

#### Two 5-story blocks:

- Apartments 1+1 24 apartments, from 56 to 61 m2
- Duplexes 3+1 6 apartments, 114 m2, 137 m2 and 143 m2