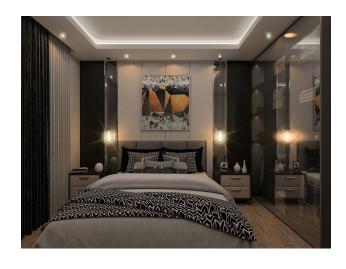

## **Characteristics of the apartments:**

- Steel front door
- Complete cleaning of the premises
- The design will be decorated in light and gray colors.
- Kitchen set with granite countertops and sanitary ware
- A complete set of furniture and sanitary ware in the bathrooms
- Instantaneous water heater VEITO
- Ceiling height 3.30m (actual 3m)
- Panoramic windows 2.50 m high