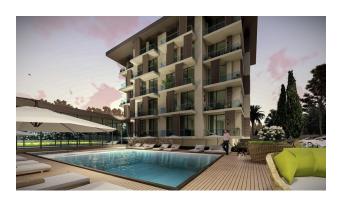

## **Description**

The new complex is one of the best locations in the prestigious and actively developing area of Kargicak, just 280 meters from one of the best beaches in Alanya - Perle beach, within walking distance of shops, pharmacies, cafes, and restaurants. Only 700 m to Mahmutlar area.

### The project will comprise two blocks with complete infrastructure:

- private outdoor and indoor swimming pool
- children's swimming pool
- relaxation area with loungers
- gym
- sauna
- roman steam room
- massage room
- Hamam
- games room with pool table and table tennis
- car parking for 20 places

#### The infrastructure of the complex:

- Lobby
- Open pool
- Children's outdoor pool
- Indoor heated pool
- Relaxation area with sun loungers
- Sauna
- Steam room
- Massage room
- Hamam
- Gym

- Playroom
- The shops
- Car parking