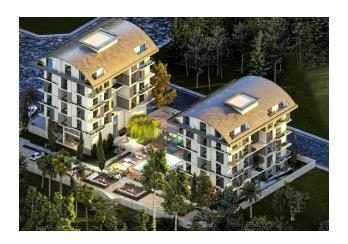

## Information about the complex:

The total area of the land plot is 2738 m2

#### Two 5-story blocks:

- Apartments 1+1 24 apartments, from 56 to 61 m2
- Duplexes 3+1 6 apartments, 114 m2, 137 m2 and 143 m2

### The project will comprise two blocks with complete infrastructure:

- private outdoor and indoor swimming pool
- children's swimming pool
- relaxation area with loungers
- gym
- sauna
- roman steam room
- massage room
- Hamam
- games room with pool table and table tennis
- car parking for 20 places