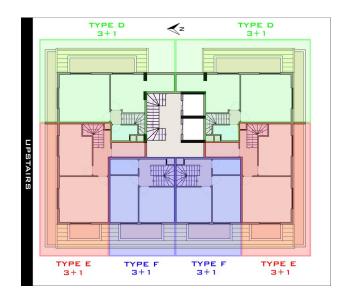

# **Photo gallery**

TYPE D / 3+1 PENTHOUSE

1- SALON & KITCHEN : 26 M² 2 - BEDROOM: 12 M2

3 - WC : 3 M<sup>2</sup>

4 - BALCONY : 7 M²

4

5 - WOLLS OF DOWNSTAIRS : 8 M² 6 - COMMON AREA : 5 M² TOTAL AREA OF DOWNSTAIRS : 61 M<sup>2</sup> 7 - BEDROOM : 22 M2 8 - BEDROOM: 16 M2 9 - HOLL & STAIRS : 4 M<sup>2</sup> 10 - BATHROOM : 3 M² 11-TERRACE: 7 M2 12 - TERRACE : 9 M² 13 - WOLLS & ROOF: 21 M<sup>2</sup> 1 🗆 📑 TOTAL AREA OF UPSTAIRS: 82 M2 TOTAL AREA OF TYPE D PENTHOUSE: 143 M<sup>2</sup>