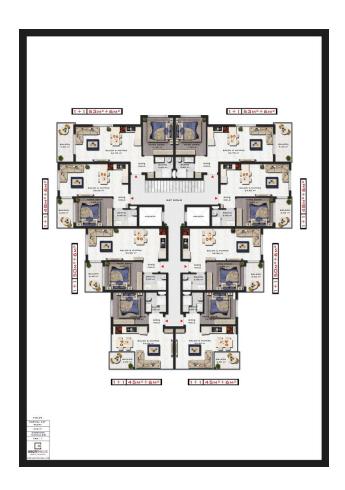

### Types of presented apartments for sale:

Total 54 apartments 1+1, 6 apartments 2+1 duplex and 4 apartments 3+1 duplex in 2 blocks Full panoramic sea view.