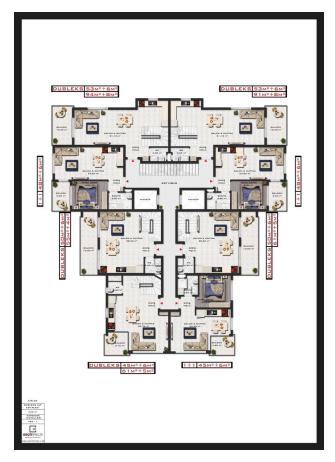

### Types of presented apartments for sale:

Total 54 apartments 1+1, 6 apartments 2+1 duplex and 4 apartments 3+1 duplex in 2 blocks Full panoramic sea view.