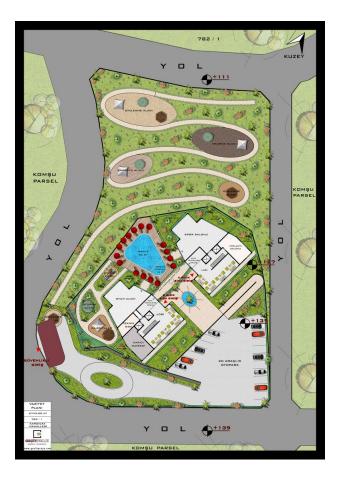

### Apartments with modern design and unique location in Kargicak, Alanya

The project comprises 3 blocks, suitable for obtaining Turkish citizenship.

### Types of presented apartments for sale:

Total 54 apartments 1+1, 6 apartments 2+1 duplex and 4 apartments 3+1 duplex in 2 blocks Full panoramic sea view.

### The project area will be:

- Open pool
- Children's pool
- Sauna
- Turkish sauna
- steam room
- Fitness Centre
- outdoor parking