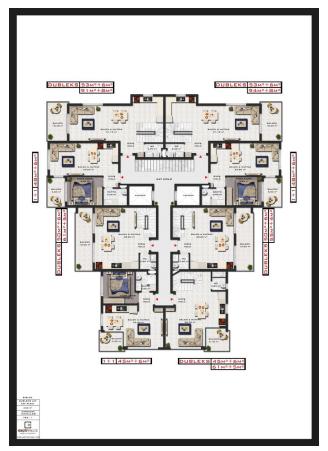

### Types of presented apartments for sale:

Total 54 apartments 1+1, 6 apartments 2+1 duplex and 4 apartments 3+1 duplex in 2 blocks Full panoramic sea view.