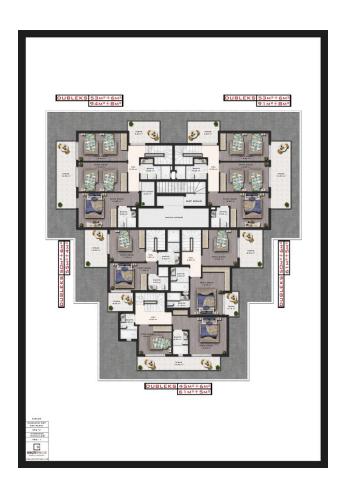

### Types of presented apartments for sale:

Total 54 apartments 1+1, 6 apartments 2+1 duplex and 4 apartments 3+1 duplex in 2 blocks Full panoramic sea view.