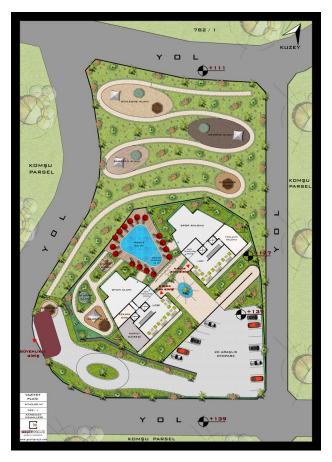

### Apartments with modern design and unique location in Kargicak, Alanya

The project comprises 3 blocks, suitable for obtaining Turkish citizenship.

### Types of presented apartments for sale:

Total 54 apartments 1+1, 6 apartments 2+1 duplex and 4 apartments 3+1 duplex in 2 blocks Full panoramic sea view.

### The project area will be:

- Open pool
- Children's pool
- Sauna
- Turkish sauna
- steam room
- Fitness Centre
- outdoor parking