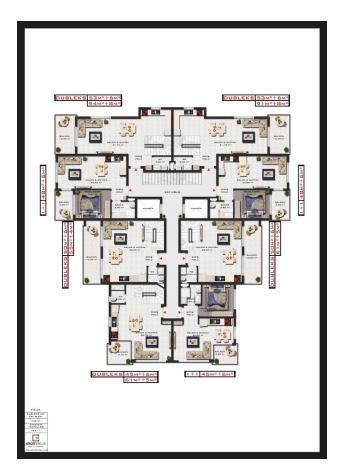

### Types of presented apartments for sale:

Total 54 apartments 1+1, 6 apartments 2+1 duplex and 4 apartments 3+1 duplex in 2 blocks Full panoramic sea view.