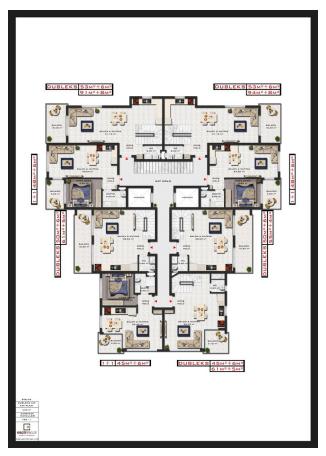

### Types of presented apartments for sale:

Total 54 apartments 1+1, 6 apartments 2+1 duplex and 4 apartments 3+1 duplex in 2 blocks Full panoramic sea view.