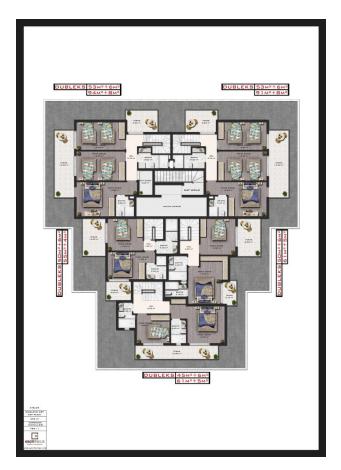

### Types of presented apartments for sale:

Total 54 apartments 1+1, 6 apartments 2+1 duplex and 4 apartments 3+1 duplex in 2 blocks Full panoramic sea view.