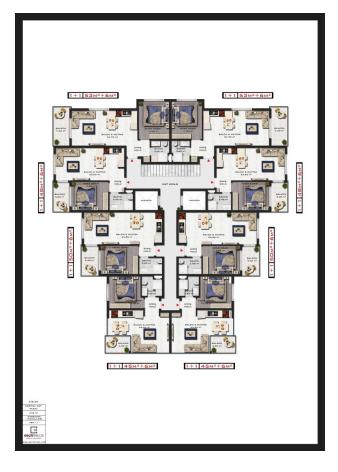

### Types of presented apartments for sale:

Total 54 apartments 1+1, 6 apartments 2+1 duplex and 4 apartments 3+1 duplex in 2 blocks Full panoramic sea view.