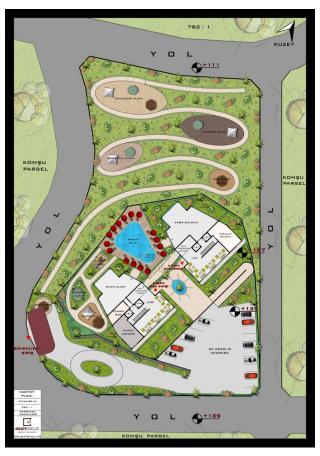

### The project area will be:

- Open pool
- Children's pool
- Sauna
- Turkish sauna
- steam room
- Fitness Centre
- outdoor parking