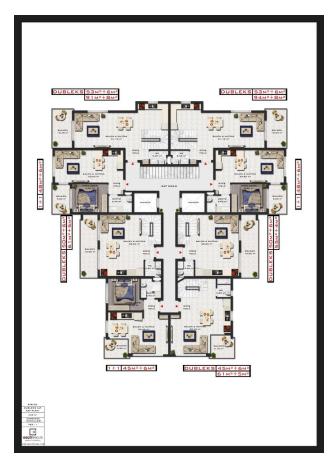

### Types of presented apartments for sale:

Total 54 apartments 1+1, 6 apartments 2+1 duplex and 4 apartments 3+1 duplex in 2 blocks Full panoramic sea view.