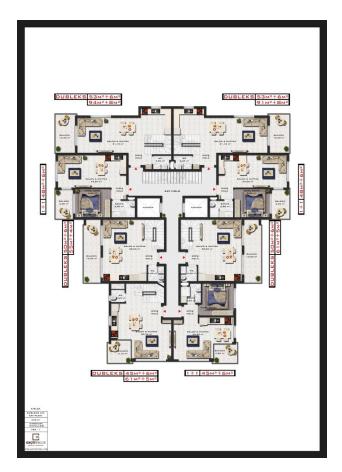

### Types of presented apartments for sale:

Total 54 apartments 1+1, 6 apartments 2+1 duplex and 4 apartments 3+1 duplex in 2 blocks Full panoramic sea view.