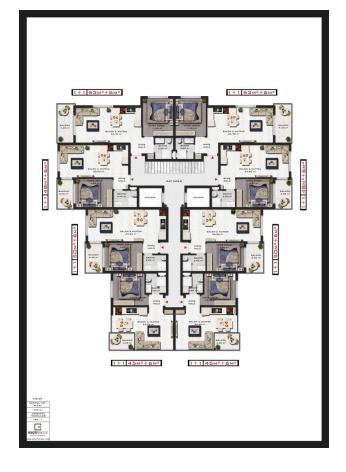

### Types of presented apartments for sale:

Total 54 apartments 1+1, 6 apartments 2+1 duplex and 4 apartments 3+1 duplex in 2 blocks Full panoramic sea view.