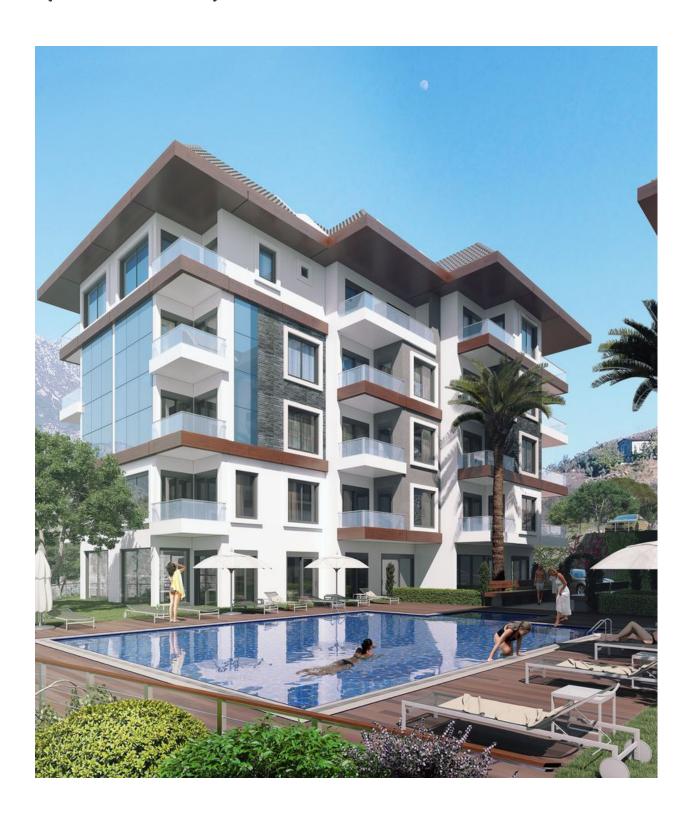

### Apartments with modern design and unique location in Kargicak, Alanya

The project comprises 3 blocks, suitable for obtaining Turkish citizenship.

### Types of presented apartments for sale:

Total 54 apartments 1+1, 6 apartments 2+1 duplex and 4 apartments 3+1 duplex in 2 blocks Full panoramic sea view.

### The project area will be:

- Open pool
- Children's pool
- Sauna
- Turkish sauna
- steam room
- Fitness Centre
- outdoor parking