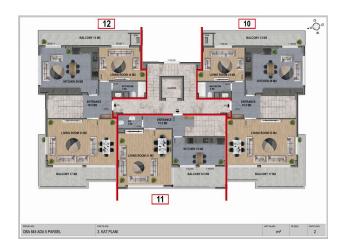

- 2+1 apartment (83 m2) gross
- 3+1 apartment (140 m2) gross
- 3+1 duplex (194 m2) gross
- 4+1 duplex with a total area (268 m2)