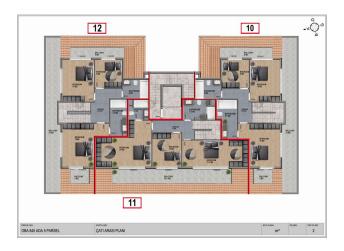

#### equipped beaches.

A new luxury complex, with all amenities and ideal living conditions. It is also an excellent choice for those who want to live in luxury apartments in a prestigious area and receive a high income from renting out apartments. This is not only a comfortable life but also an ideal location in an area of \$\omega\$3.001 m2 in a picturesque place. The complex will comprise two blocks and 24 spacious apartments with layouts:

- 2+1 apartment (83 m2) gross
- 3+1 apartment (140 m2) gross
- 3+1 duplex (194 m2) gross
- 4+1 duplex with a total area (268 m2)