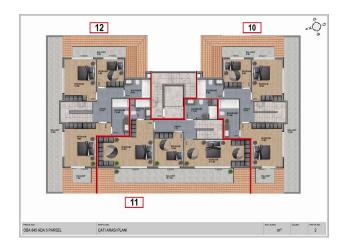

#### equipped beaches.

A new luxury complex, with all amenities and ideal living conditions. It is also an excellent choice for those who want to live in luxury apartments in a prestigious area and receive a high income from renting out apartments. This is not only a comfortable life but also an ideal location in an area of \$\omega\$3.001 m2 in a picturesque place. The complex will comprise two blocks and 24 spacious apartments with layouts:

- 2+1 apartment (83 m2) gross
- 3+1 apartment (140 m2) gross
- 3+1 duplex (194 m2) gross
- 4+1 duplex with a total area (268 m2)