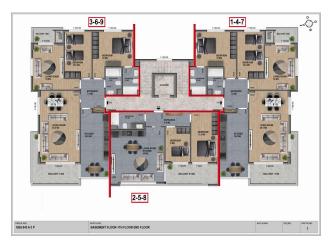

- 2+1 apartment (83 m2) gross
- 3+1 apartment (140 m2) gross
- 3+1 duplex (194 m2) gross
- 4+1 duplex with a total area (268 m2)