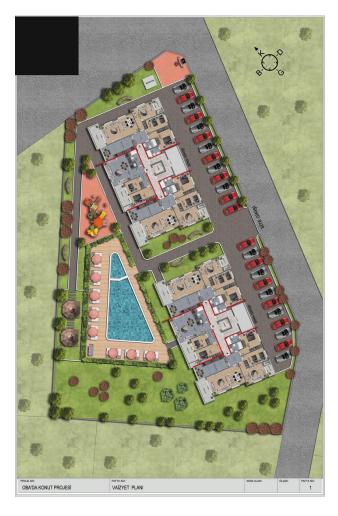

#### equipped beaches.

A new luxury complex, with all amenities and ideal living conditions. It is also an excellent choice for those who want to live in luxury apartments in a prestigious area and receive a high income from renting out apartments. This is not only a comfortable life but also an ideal location in an area of \$\omega\$3.001 m2 in a picturesque place. The complex will comprise two blocks and 24 spacious apartments with layouts:

## Information about the complex:

- Open pool
- Children's swimming pool
- Fitness
- Sauna
- steam room
- Indoor and outdoor playgrounds
- Rest zone
- Library
- massage room
- Office
- Basketball playground
- Generator
- outdoor parking
- 24 hour security with cameras