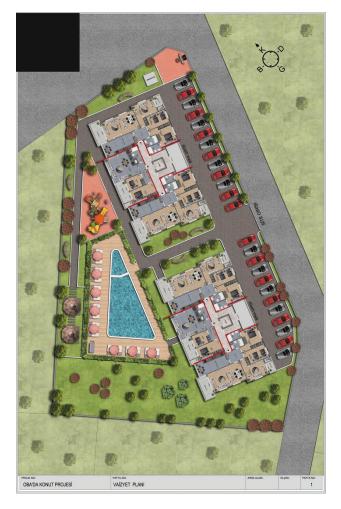

#### equipped beaches.

A new luxury complex, with all amenities and ideal living conditions. It is also an excellent choice for those who want to live in luxury apartments in a prestigious area and receive a high income from renting out apartments. This is not only a comfortable life but also an ideal location in an area of \$\omega\$3.001 m2 in a picturesque place. The complex will comprise two blocks and 24 spacious apartments with layouts:

## Information about the complex:

- Open pool
- Children's swimming pool
- Fitness
- Sauna
- steam room
- Indoor and outdoor playgrounds
- Rest zone
- Library
- massage room
- Office
- Basketball playground
- Generator
- outdoor parking
- 24 hour security with cameras