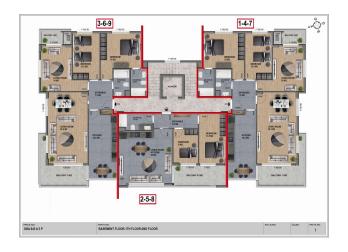

#### equipped beaches.

A new luxury complex, with all amenities and ideal living conditions. It is also an excellent choice for those who want to live in luxury apartments in a prestigious area and receive a high income from renting out apartments. This is not only a comfortable life but also an ideal location in an area of \$\omega\$3.001 m2 in a picturesque place. The complex will comprise two blocks and 24 spacious apartments with layouts:

- 2+1 apartment (83 m2) gross
- 3+1 apartment (140 m2) gross
- 3+1 duplex (194 m2) gross
- 4+1 duplex with a total area (268 m2)