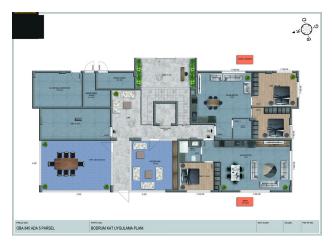

#### equipped beaches.

A new luxury complex, with all amenities and ideal living conditions. It is also an excellent choice for those who want to live in luxury apartments in a prestigious area and receive a high income from renting out apartments. This is not only a comfortable life but also an ideal location in an area of \$\omega\$3.001 m2 in a picturesque place. The complex will comprise two blocks and 24 spacious apartments with layouts:

- 2+1 apartment (83 m2) gross
- 3+1 apartment (140 m2) gross
- 3+1 duplex (194 m2) gross
- 4+1 duplex with a total area (268 m2)