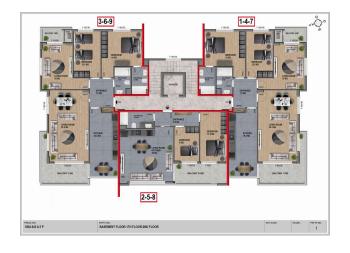

#### equipped beaches.

A new luxury complex, with all amenities and ideal living conditions. It is also an excellent choice for those who want to live in luxury apartments in a prestigious area and receive a high income from renting out apartments. This is not only a comfortable life but also an ideal location in an area of \$\omega\$3.001 m2 in a picturesque place. The complex will comprise two blocks and 24 spacious apartments with layouts:

- 2+1 apartment (83 m2) gross
- 3+1 apartment (140 m2) gross
- 3+1 duplex (194 m2) gross
- 4+1 duplex with a total area (268 m2)