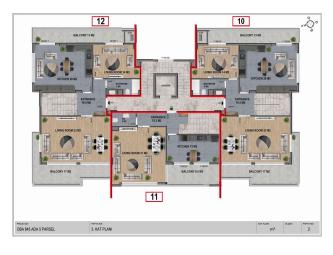

#### equipped beaches.

A new luxury complex, with all amenities and ideal living conditions. It is also an excellent choice for those who want to live in luxury apartments in a prestigious area and receive a high income from renting out apartments. This is not only a comfortable life but also an ideal location in an area of \$\omega\$3.001 m2 in a picturesque place. The complex will comprise two blocks and 24 spacious apartments with layouts:

- 2+1 apartment (83 m2) gross
- 3+1 apartment (140 m2) gross
- 3+1 duplex (194 m2) gross
- 4+1 duplex with a total area (268 m2)