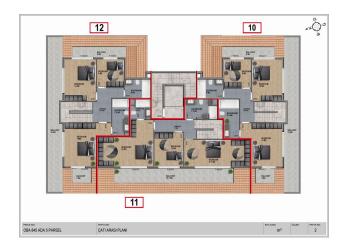

#### equipped beaches.

A new luxury complex, with all amenities and ideal living conditions. It is also an excellent choice for those who want to live in luxury apartments in a prestigious area and receive a high income from renting out apartments. This is not only a comfortable life but also an ideal location in an area of \$\omega\$3.001 m2 in a picturesque place. The complex will comprise two blocks and 24 spacious apartments with layouts:

- 2+1 apartment (83 m2) gross
- 3+1 apartment (140 m2) gross
- 3+1 duplex (194 m2) gross
- 4+1 duplex with a total area (268 m2)