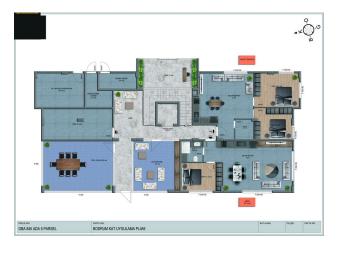

- 2+1 apartment (83 m2) gross
- 3+1 apartment (140 m2) gross
- 3+1 duplex (194 m2) gross
- 4+1 duplex with a total area (268 m2)