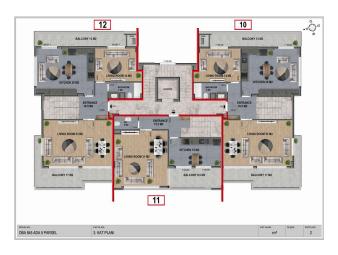

#### equipped beaches.

A new luxury complex, with all amenities and ideal living conditions. It is also an excellent choice for those who want to live in luxury apartments in a prestigious area and receive a high income from renting out apartments. This is not only a comfortable life but also an ideal location in an area of \$\omega\$3.001 m2 in a picturesque place. The complex will comprise two blocks and 24 spacious apartments with layouts:

- 2+1 apartment (83 m2) gross
- 3+1 apartment (140 m2) gross
- 3+1 duplex (194 m2) gross
- 4+1 duplex with a total area (268 m2)