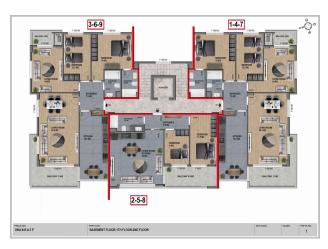

#### equipped beaches.

A new luxury complex, with all amenities and ideal living conditions. It is also an excellent choice for those who want to live in luxury apartments in a prestigious area and receive a high income from renting out apartments. This is not only a comfortable life but also an ideal location in an area of \$\omega\$3.001 m2 in a picturesque place. The complex will comprise two blocks and 24 spacious apartments with layouts:

- 2+1 apartment (83 m2) gross
- 3+1 apartment (140 m2) gross
- 3+1 duplex (194 m2) gross
- 4+1 duplex with a total area (268 m2)