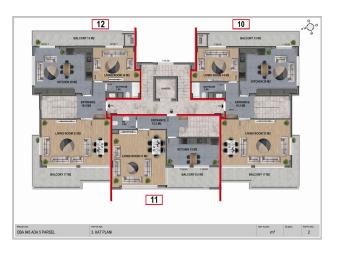

- 2+1 apartment (83 m2) gross
- 3+1 apartment (140 m2) gross
- 3+1 duplex (194 m2) gross
- 4+1 duplex with a total area (268 m2)