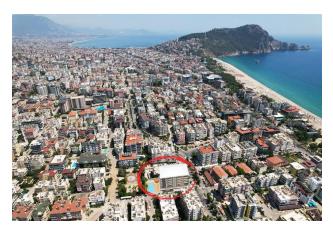

# Elite complex in the center of Alanya near the Cleopatra beach (01805)

### 242 000 € - 358 000 €

32 m<sup>2</sup> - 62 m<sup>2</sup>

Number of rooms 1 bedroom

Furnitures Partly

≈ To the

beach: **150 m** 

• Location: Turkey, Alanya, Kleopatra

₹ To the airport: 39 km