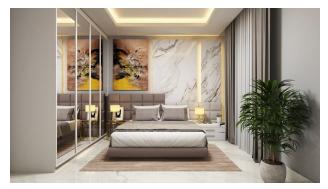

he center of Alanya near the Cleopatra beach (01805)



### 242 000 € - 358 000 €

32 m<sup>2</sup> - 62 m<sup>2</sup>

Number of rooms 1 bedroom

Furnitures Partly

≈ To the

beach: **150 m** 

• Location: Turkey, Alanya, Kleopatra

₹ To the airport: 39 km

### **Options**

- Sea view
- ✓ Panoramic view
- ✓ Balcony/ Terrace
- Swimming pool
- ✔ Private territory
- Outdoor parking
- ✓ 0% installment
- ✓ Security
- ✓ Garden
- ✓ Elevator
- ✓ Playground
- ✓ Generator

## **Description**

Apartments for sale in a luxury complex near Cleopatra beach.

Types of presented apartments for sale:

1+0, 1+1

Infrastructure:

closed territory

swimming pool

playground

elevator

green Zone

Completion date - March 2024

Information updated 07.03.2025

# **Photo gallery**