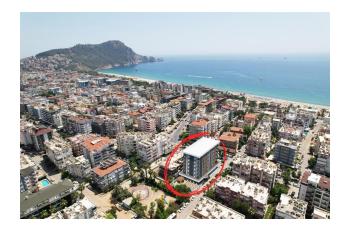

# Elite complex in the center of Alanya near the Cleopatra beach (01805)

### 242 000 € - 358 000 €

32 m<sup>2</sup> - 62 m<sup>2</sup>

Number of rooms 1 bedroom

Furnitures Partly

≈ To the

beach: **150 m** 

• Location: Turkey, Alanya, Kleopatra

₹ To the airport: 39 km