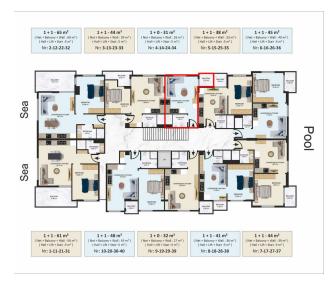

## **Description**

Apartments for sale in a luxury complex near Cleopatra beach.

Types of presented apartments for sale:

1+0, 1+1

Infrastructure:

closed territory

swimming pool

playground