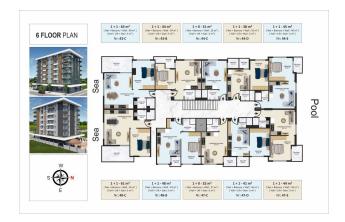

## **Description**

Apartments for sale in a luxury complex near Cleopatra beach.

Types of presented apartments for sale:

1+0, 1+1

Infrastructure:

closed territory

swimming pool

playground