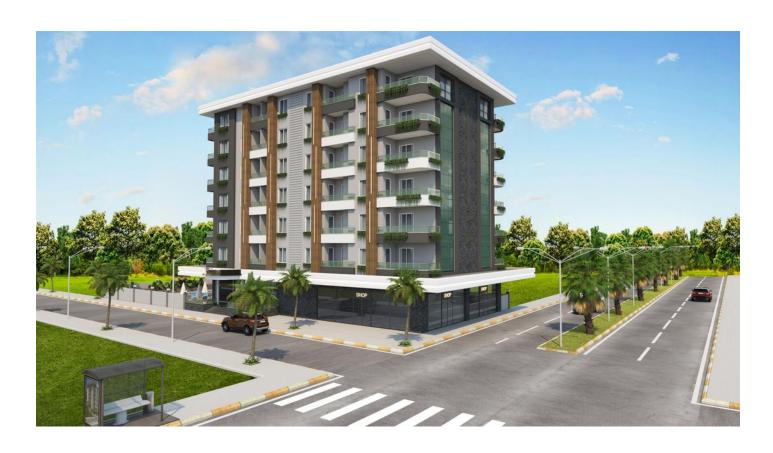

# Elite complex in the center of Alanya near the Cleopatra beach (01805)

### 242 000 € - 358 000 €

32 m<sup>2</sup> - 62 m<sup>2</sup>

Number of rooms 1 bedroom

Furnitures Partly

≈ To the

beach: **150 m** 

• Location: Turkey, Alanya, Kleopatra

₹ To the airport: 39 km

## **Description**

Apartments for sale in a luxury complex near Cleopatra beach.

Types of presented apartments for sale:

1+0, 1+1

Infrastructure:

closed territory

swimming pool

playground