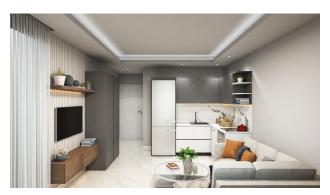

lanya near the Cleopatra beach (01805)



### 242 000 € - 358 000 €

32 m<sup>2</sup> - 62 m<sup>2</sup>

Number of rooms 1 bedroom

Furnitures Partly

≈ To the

beach: **150 m** 

• Location: Turkey, Alanya, Kleopatra

₹ To the airport: 39 km

### **Options**

- Sea view
- ✓ Panoramic view
- ✓ Balcony/ Terrace
- Swimming pool
- ✔ Private territory
- Outdoor parking
- ✓ 0% installment
- ✓ Security
- ✓ Garden
- ✓ Elevator
- ✓ Playground
- ✓ Generator

## **Description**

Apartments for sale in a luxury complex near Cleopatra beach.

Types of presented apartments for sale:

1+0, 1+1

Infrastructure:

closed territory

swimming pool

playground

elevator

green Zone

Completion date - March 2024

Information updated 07.03.2025

# **Photo gallery**