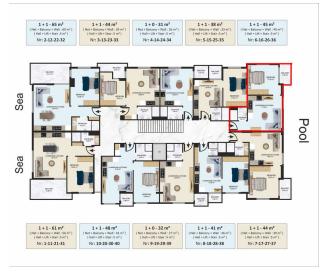

## **Description**

Apartments for sale in a luxury complex near Cleopatra beach.

Types of presented apartments for sale:

1+0, 1+1

Infrastructure:

closed territory

swimming pool

playground