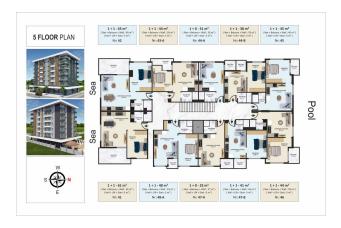

## **Description**

Apartments for sale in a luxury complex near Cleopatra beach.

Types of presented apartments for sale:

1+0, 1+1

Infrastructure:

closed territory

swimming pool

playground