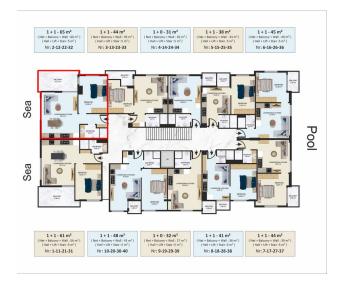

## **Description**

Apartments for sale in a luxury complex near Cleopatra beach.

Types of presented apartments for sale:

1+0, 1+1

Infrastructure:

closed territory

swimming pool

playground