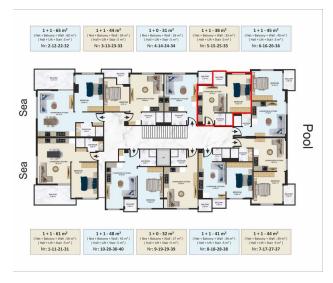

## **Description**

Apartments for sale in a luxury complex near Cleopatra beach.

Types of presented apartments for sale:

1+0, 1+1

Infrastructure:

closed territory

swimming pool

playground