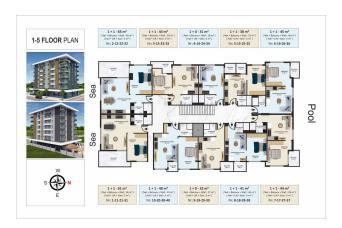

## **Description**

Apartments for sale in a luxury complex near Cleopatra beach.

Types of presented apartments for sale:

1+0, 1+1

Infrastructure:

closed territory

swimming pool

playground