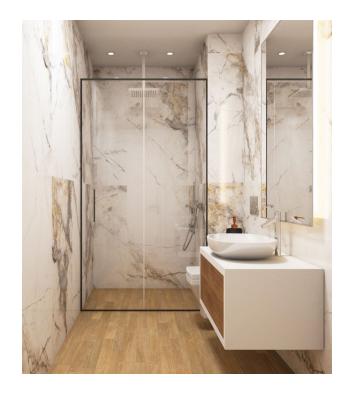

of Alanya near the Cleopatra beach (01805)



### 242 000 € - 358 000 €

32 m<sup>2</sup> - 62 m<sup>2</sup>

Number of rooms 1 bedroom

Furnitures Partly

≈ To the

beach: **150 m** 

• Location: Turkey, Alanya, Kleopatra

₹ To the airport: 39 km

### **Options**

- Sea view
- ✓ Panoramic view
- ✓ Balcony/ Terrace
- Swimming pool
- ✔ Private territory
- Outdoor parking
- ✓ 0% installment
- ✓ Security
- ✓ Garden
- ✓ Elevator
- ✓ Playground
- ✓ Generator

## **Description**

Apartments for sale in a luxury complex near Cleopatra beach.

Types of presented apartments for sale:

1+0, 1+1

Infrastructure:

closed territory

swimming pool

playground

elevator

green Zone

Completion date - March 2024

Information updated 07.03.2025

# **Photo gallery**