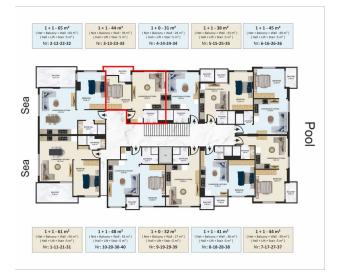

## **Description**

Apartments for sale in a luxury complex near Cleopatra beach.

Types of presented apartments for sale:

1+0, 1+1

Infrastructure:

closed territory

swimming pool

playground